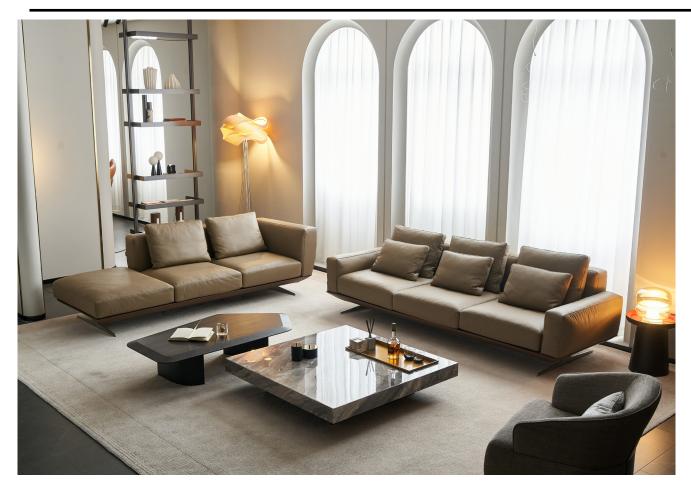

### Minimalist and elegant design, simple yet not simple, very durable and comfortable

The tight and precise silhouette reduces bloating, conforms to the comfort of human mechanics, and the elegant appearance does not lose its luxurious temperament.

Featuring a high-end saddle leather bag, soft and comfortable seat cushions, and flexible combinations of various modules, it brings a luxurious sitting experience.