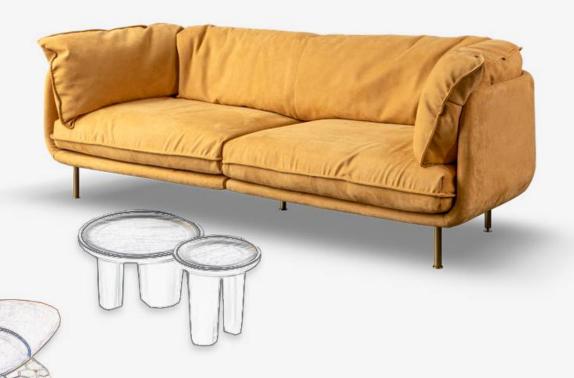

onal study.







#### Design the soul of furniture

The stunning feature of this sofa is not its unique cloud shape, but its extremely high level of comfort!

Whether sitting or lying down, it feels as soft as falling into a cloud, enveloping you whole!

Whether it's a large or small apartment, it can blend in well!







The collection was created for use in interiors located at different latitudes, in Europe,

the Americas and Asia. It was designed imagining those living in them,







### Just sit down and don't think of it, just count this beautiful steel frame sofa

The spine living room is a place for leisure and relaxation, and a high-quality sofa is particularly important,

Perfectly soft, comfortable to sit on, with elasticity in the softness, easily healing any unhappiness,



Everything starts from the function, and the practical spatial structure highlights the orderliness and planning.

It integrates beauty and function to create a comfortable feeling of modern home.

The distinctive originality of Bend-Sofa is combined with a detailed compositional study.



FINE DETAILS ENSURE
PERFECT AND BRILLIANT
OVERALL EFFECT.





Designer life Inner exploration