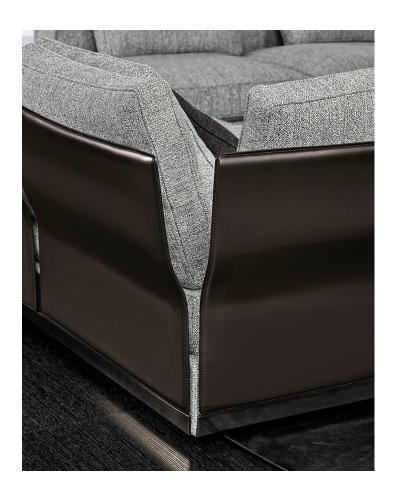

Specially suitable for horizontal hall placement, with a very sexy backrest.

Design the soul of furniture

# Sitting on it, like a pea pod, warmly envelops people with a perfectly proportioned structure.

The overall line is rounded, emphasizing both functionality and aesthetics, and rich in design details.

Supported by a floating design, the relaxed posture stands quietly in t he center of the room, becoming a work of art that illuminates the space.

#### Design the soul of furniture

This classic sofa has classic lines and full comfort,

The appearance is oriented towards a simple and delicate

Nordic design, with lightweight metal tripods and thin armrests, ranging from thick to thin,