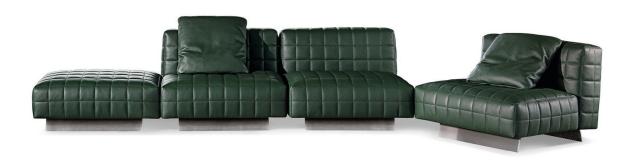

## Design the soul of furniture

It is another sofa with a unique design sense, and the beauty that can be obtained from it is not ordinary people.

The concave and convex concave buckle design makes the Rocheburg sofa look like a large "cookie", which is also its biggest feature.