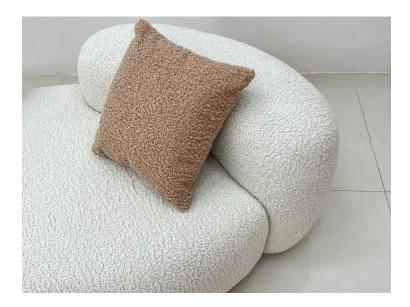

## Design the soul of furniture

The fabric is made of lamb cashmere, and the soft and sticky texture is really amazing. The creamy white color paired with the cream style decoration is simply not too cute!