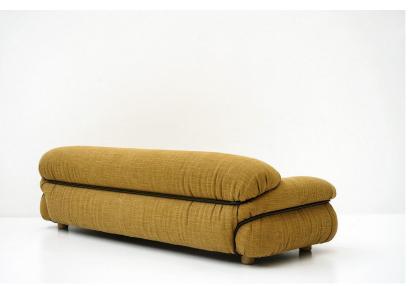

Whether it's the metal external support of the sofa or the metal feet of the coffee table in the same series,

It can all be associated with the tail of a beluga whale exposed to the sea.

Its form is full and round, similar to the visual effect of a white whale. It is a white whale left by the designer and a beautiful symbol of our harmonious coexistence with nature.

Specially suitable for horizontal hall placement, with a very sexy backrest.

Design the soul of furniture

# Sitting on it, like a pea pod, warmly envelops people with a perfectly proportioned structure.

The overall line is rounded, emphasizing both functionality and aesthetics, and rich in design details.

Supported by a floating design, the relaxed posture stands quietly in t he center of the room, becoming a work of art that illuminates the space.