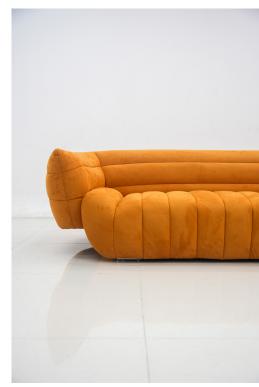

## Classic diamond pattern design with clear and visible wiring

The most prominent feature of the noble and full design lies in the diamond shaped checkered backrest and wide armrests of the sofa, allowing you to feel embraced while sitting down.

When I'm tired, sitting on this sofa instantly warms me up.