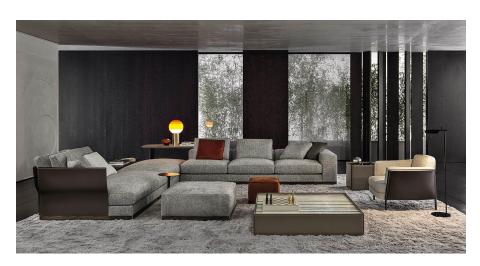

#### MODEL:GS9130

The elements can be freely customised with high and low backrests, different types of armrests and the option of adding elements functioning as tops and containers, jutting out at the back, or at the end, next to the seat. A system, or rather a super system, capable of creating countless interpretations and configurations, for both residential and hospitality spaces.

The elements can be freely customised with high and low backrests, different types of armrests and the option of adding elements functioning as tops and containers, jutting out at the back, or at the end, next to the seat. A system, or rather a super system, capable of creating countless interpretations and configurations, for both residential and hospitality spaces.