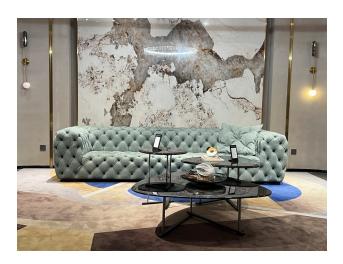

## Classic diamond pattern design with clear and visible wiring

The most prominent feature of the noble and full design lies in the diamond shaped checkered backrest and wide armrests of the sofa, allowing you to feel embraced while sitting down.