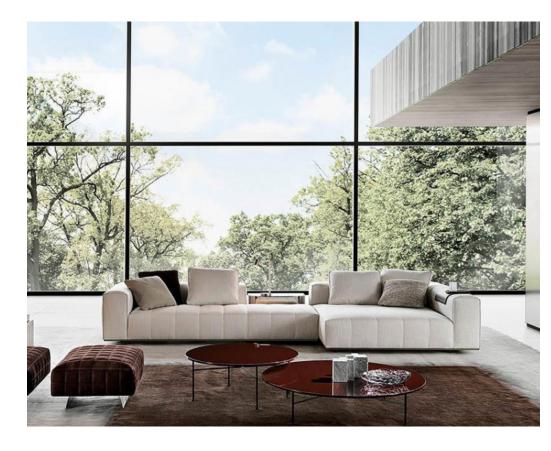

#### Design the soul of furniture

This classic sofa has classic lines and full comfort,

The appearance is oriented towards a simple and delicate

Nordic design, with lightweight metal tripods and thin armrests, ranging from thick to thin,

#### Design the soul of furniture