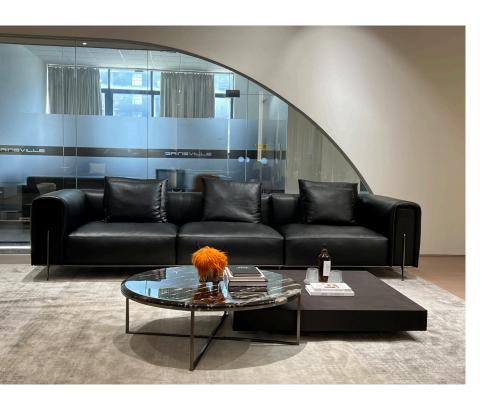

The fabric of fully matte leather exudes a noble temperament from the inside out A low-key luxury that showcases a minimalist style.

### Minimalist and elegant design, simple yet not simple, very durable and comfortable

The tight and precise silhouette reduces bloating, conforms to the comfort of human mechanics, and the elegant appearance does not lose its luxurious temperament.

Featuring a high-end saddle leather bag, soft and comfortable seat cushions, and flexible combinations of various modules, it brings a luxurious sitting experience.