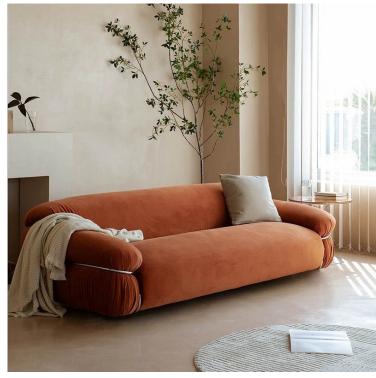

# Its rounded lines and full filling are its distinctive features.

Create an imagination that even when alone, one can enjoy an excellent sitting experience and relaxation.

The chubby appearance of the sofa, with a very soft and sticky sitting sensation, is also known as the "Blue Fatty Sofa" due to its red Klein blue fabric

The modular sofa can be freely combined, and this combination is meticulously crafted with cotton and linen to create a lazy and comfortable atmosphere