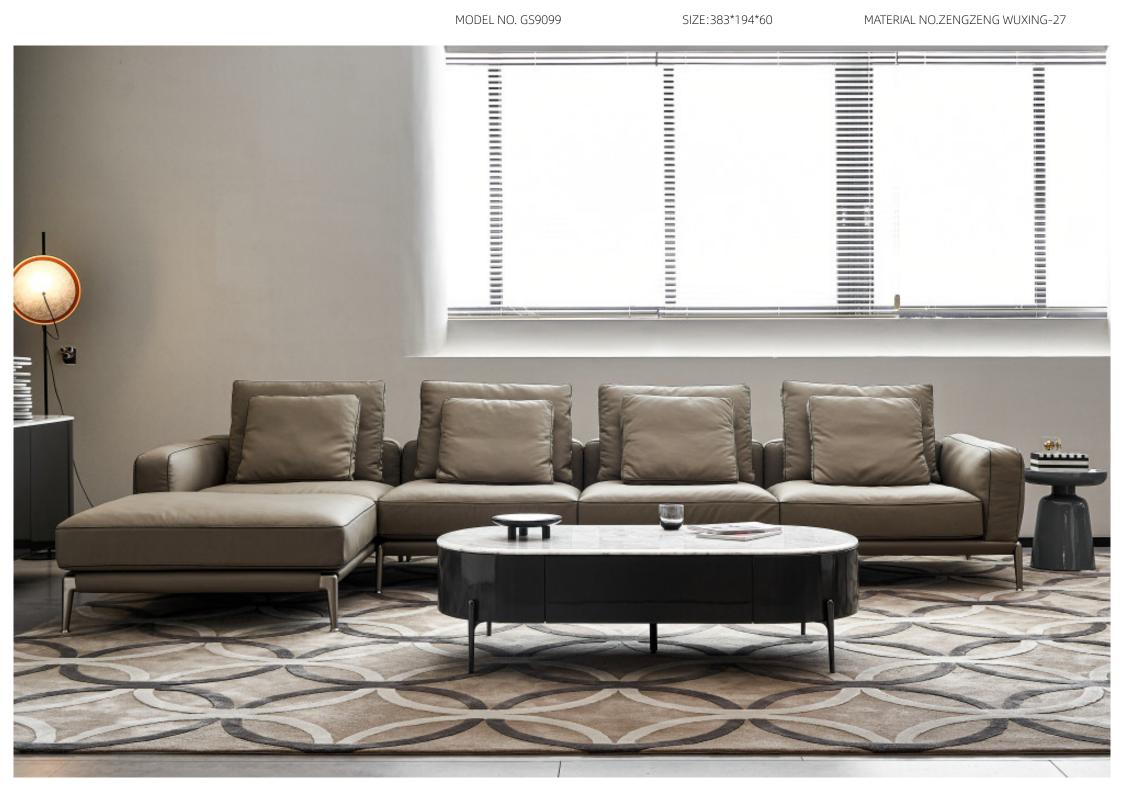

### Minimalist and elegant design, simple yet not simple, very durable and comfortable

The tight and precise silhouette reduces bloating, conforms to the comfort of human mechanics, and the elegant appearance does not lose its luxurious temperament.

Featuring a high-end saddle leather bag, soft and comfortable seat cushions, and flexible combinations of various modules, it brings a luxurious sitting experience.