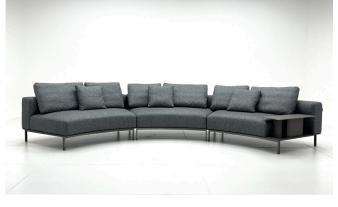

Specially suitable for horizontal hall placement, with a very sexy backrest.

Design the soul of furniture

# Sitting on it, like a pea pod, warmly envelops people with a perfectly proportioned structure.

The overall line is rounded, emphasizing both functionality and aesthetics, and rich in design details.

Supported by a floating design, the relaxed posture stands quietly in t he center of the room, becoming a work of art that illuminates the space.

#### Design the soul of furniture

This classic sofa has classic lines and full comfort,

The appearance is oriented towards a simple and delicate

Nordic design, with lightweight metal tripods and thin armrests, ranging from thick to thin,