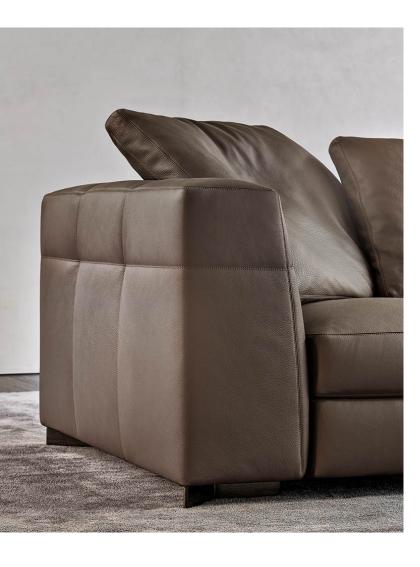

#### Watch buckle design Smooth and comfortable all over the body

Breaking through traditional connection methods, the design is inspired by the fashionable design of the watch buckle elements.

Multi layered filling provides a sense of fullness and a reason for the body to relax.

#### Design the soul of furniture

The biggest feature of this sofa is that the backrest is of varying heights, with perfect details. The two-stage backrest and armrest design provide strong support for the waist and head.