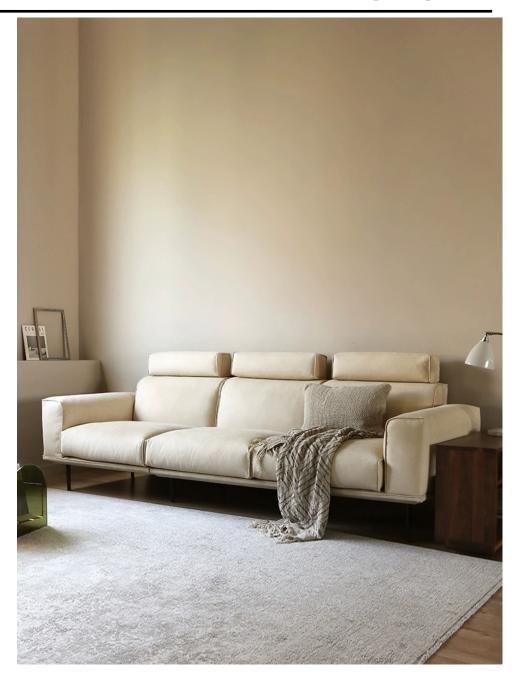

#### Watch buckle design Smooth and comfortable all over the body

Breaking through traditional connection methods, the design is inspired by the fashionable design of the watch buckle elements.

Multi layered filling provides a sense of fullness and a reason for the body to relax.

#### Design the soul of furniture

Its unique appearance and fresh and unconventional color scheme are low-key yet elegant,

A full sense of luxury arises naturally, and when placed in the living room, it is both noble and elegant, full of youthful and lively vitality.