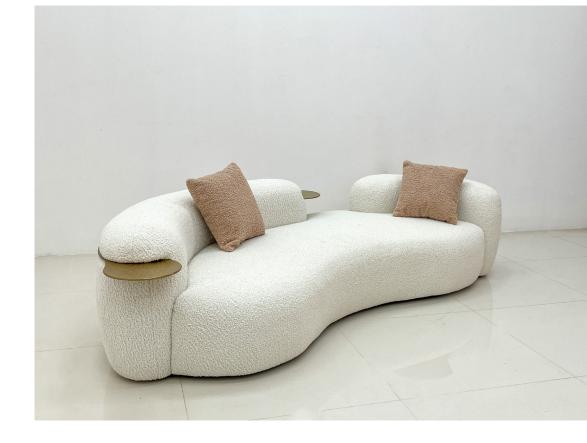

Whether it's the metal external support of the sofa or the metal feet of the coffee table in the same series,

It can all be associated with the tail of a beluga whale exposed to the sea.

Its form is full and round, similar to the visual effect of a white whale. It is a white whale left by the designer and a beautiful symbol of our harmonious coexistence with nature.

Specially suitable for horizontal hall placement, with a very sexy backrest.

Design the soul of furniture

# Sitting on it, like a pea pod, warmly envelops people with a perfectly proportioned structure.

The overall line is rounded, emphasizing both functionality and aesthetics, and rich in design details.

Supported by a floating design, the relaxed posture stands quietly in t he center of the room, becoming a work of art that illuminates the space.