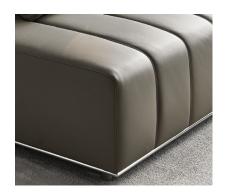

Whether it's the metal external support of the sofa or the metal feet of the coffee table in the same series,

It can all be associated with the tail of a beluga whale exposed to the sea.

Its form is full and round, similar to the visual effect of a white whale. It is a white whale left by the designer and a beautiful symbol of our harmonious coexistence with nature.

Specially suitable for horizontal hall placement, with a very sexy backrest.

Design the soul of furniture