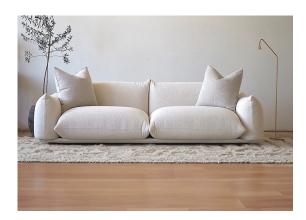

# Sitting on it, like a pea pod, warmly envelops people with a perfectly proportioned structure.

The overall line is rounded, emphasizing both functionality and aesthetics, and rich in design details.

Supported by a floating design, the relaxed posture stands quietly in t he center of the room, becoming a work of art that illuminates the space.

#### Design the soul of furniture

This classic sofa has classic lines and full comfort,

The appearance is oriented towards a simple and delicate

Nordic design, with lightweight metal tripods and thin armrests, ranging from thick to thin,

#### Design the soul of furniture