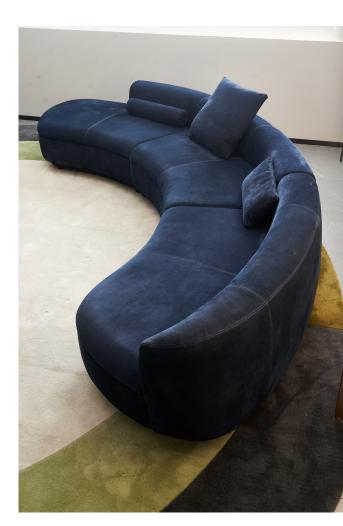

Whether it's the metal external support of the sofa or the metal feet of the coffee table in the same series,

It can all be associated with the tail of a beluga whale exposed to the sea.

Its form is full and round, similar to the visual effect of a white whale. It is a white whale left by the designer and a beautiful symbol of our harmonious coexistence with nature.

Specially suitable for horizontal hall placement, with a very sexy backrest.

Design the soul of furniture

# Sitting on it, like a pea pod, warmly envelops people with a perfectly proportioned structure.

The overall line is rounded, emphasizing both functionality and aesthetics, and rich in design details.

Supported by a floating design, the relaxed posture stands quietly in t he center of the room, becoming a work of art that illuminates the space.