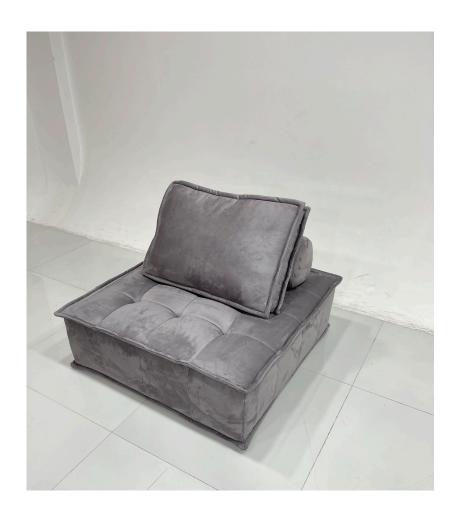

## Design the soul of furniture

It is another sofa with a unique design sense, and the beauty that can be obtained from it is not ordinary people.

The concave and convex concave buckle design makes the Rocheburg sofa look like a large "cookie", which is also its biggest feature.