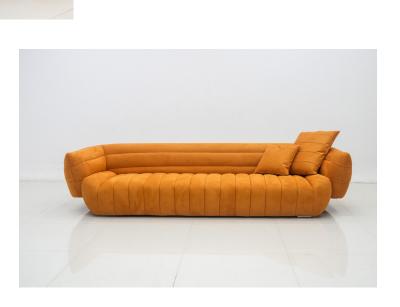

## Classic diamond pattern design with clear and visible wiring

The most prominent feature of the noble and full design lies in the diamond shaped checkered backrest and wide armrests of the sofa, allowing you to feel embraced while sitting down.

When I'm tired, sitting on this sofa instantly warms me up.