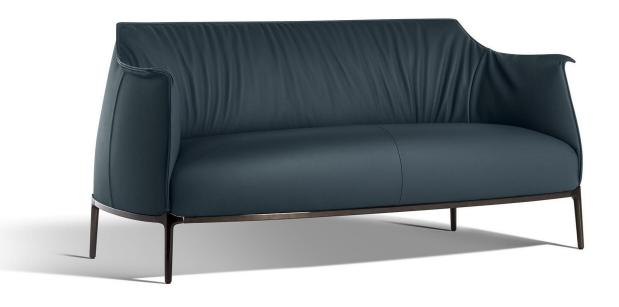

## Classic diamond pattern design with clear and visible wiring

The most prominent feature of the noble and full design lies in the diamond shaped checkered backrest and wide armrests of the sofa, allowing you to feel embraced while sitting down.

When I'm tired, sitting on this sofa instantly warms me up.