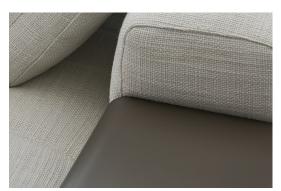

#### Watch buckle design Smooth and comfortable all over the body

Breaking through traditional connection methods, the design is inspired by the fashionable design of the watch buckle elements.

Multi layered filling provides a sense of fullness and a reason for the body to relax.

The fabric of fully matte leather exudes a noble temperament from the inside out A low-key luxury that showcases a minimalist style.