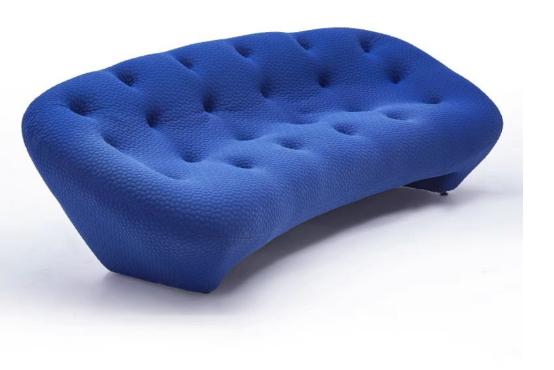

# Its rounded lines and full filling are its distinctive features.

Create an imagination that even when alone, one can enjoy an excellent sitting experience and relaxation.

The chubby appearance of the sofa, with a very soft and sticky sitting sensation, is also known as the "Blue Fatty Sofa" due to its red Klein blue fabric

The modular sofa can be freely combined, and this combination is meticulously crafted with cotton and linen to create a lazy and comfortable atmosphere