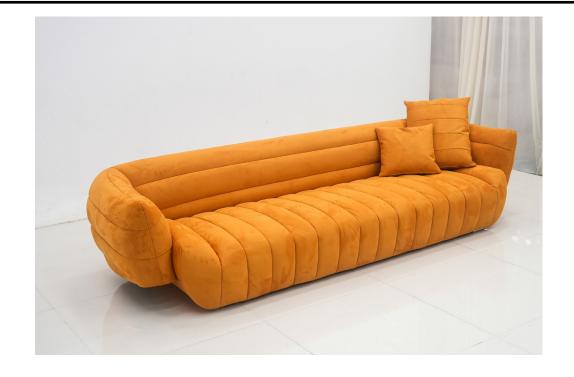

## Classic diamond pattern design with clear and visible wiring

The most prominent feature of the noble and full design lies in the diamond shaped checkered backrest and wide armrests of the sofa, allowing you to feel embraced while sitting down.

When I'm tired, sitting on this sofa instantly warms me up.