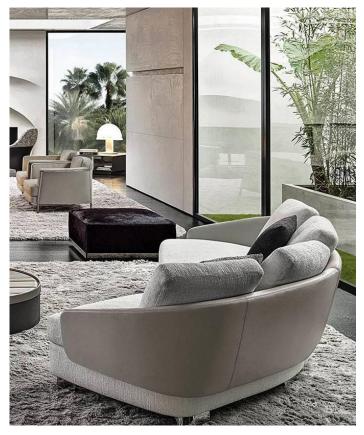

#### Watch buckle design Smooth and comfortable all over the body

Breaking through traditional connection methods, the design is inspired by the fashionable design of the watch buckle elements.

Multi layered filling provides a sense of fullness and a reason for the body to relax.

#### Design the soul of furniture

Its unique appearance and fresh and unconventional color scheme are low-key yet elegant,

A full sense of luxury arises naturally, and when placed in the living room, it is both noble and elegant, full of youthful and lively vitality.