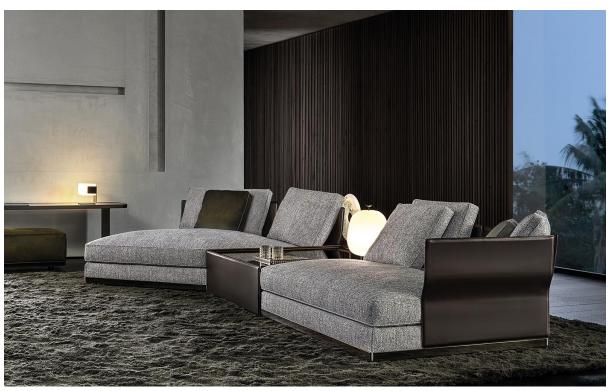

#### MODEL:GS9130

The elements can be freely customised with high and low backrests, different types of armrests and the option of adding elements functioning as tops and containers, jutting out at the back, or at the end, next to the seat. A system, or rather a super system, capable of creating countless interpretations and configurations, for both residential and hospitality spaces.

The elements can be freely customised with high and low backrests, different types of armrests and the option of adding elements functioning as tops and containers, jutting out at the back, or at the end, next to the seat. A system, or rather a super system, capable of creating countless interpretations and configurations, for both residential and hospitality spaces.