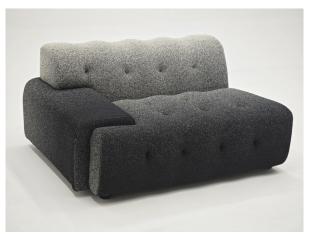

## Design the soul of furniture

It is another sofa with a unique design sense, and the beauty that can be obtained from it is not ordinary people.

The concave and convex concave buckle design makes the Rocheburg sofa look like a large "cookie", which is also its biggest feature.