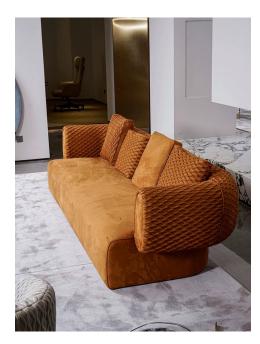

## Classic diamond pattern design with clear and visible wiring

The most prominent feature of the noble and full design lies in the diamond shaped checkered backrest and wide armrests of the sofa, allowing you to feel embraced while sitting down.

When I'm tired, sitting on this sofa instantly warms me up.