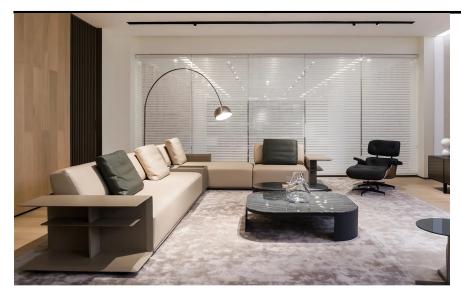

#### MODEL:GS9130

The elements can be freely customised with high and low backrests, different types of armrests and the option of adding elements functioning as tops and containers, jutting out at the back, or at the end, next to the seat. A system, or rather a super system, capable of creating countless interpretations and configurations, for both residential and hospitality spaces.

The elements can be freely customised with high and low backrests, different types of armrests and the option of adding elements functioning as tops and containers, jutting out at the back, or at the end, next to the seat. A system, or rather a super system, capable of creating countless interpretations and configurations, for both residential and hospitality spaces.