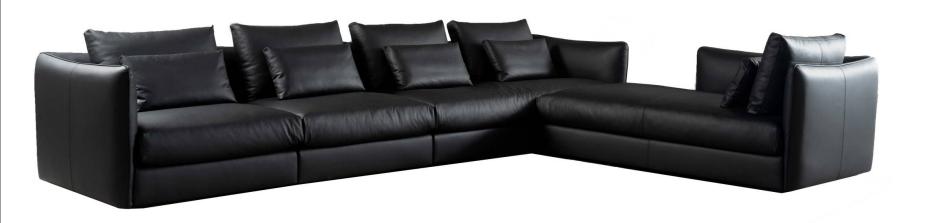

Specially suitable for horizontal hall placement, with a very sexy backrest.

Design the soul of furniture

# Sitting on it, like a pea pod, warmly envelops people with a perfectly proportioned structure.

The overall line is rounded, emphasizing both functionality and aesthetics, and rich in design details.

Supported by a floating design, the relaxed posture stands quietly in t he center of the room, becoming a work of art that illuminates the space.

#### Design the soul of furniture

This classic sofa has classic lines and full comfort,

The appearance is oriented towards a simple and delicate

Nordic design, with lightweight metal tripods and thin armrests, ranging from thick to thin,