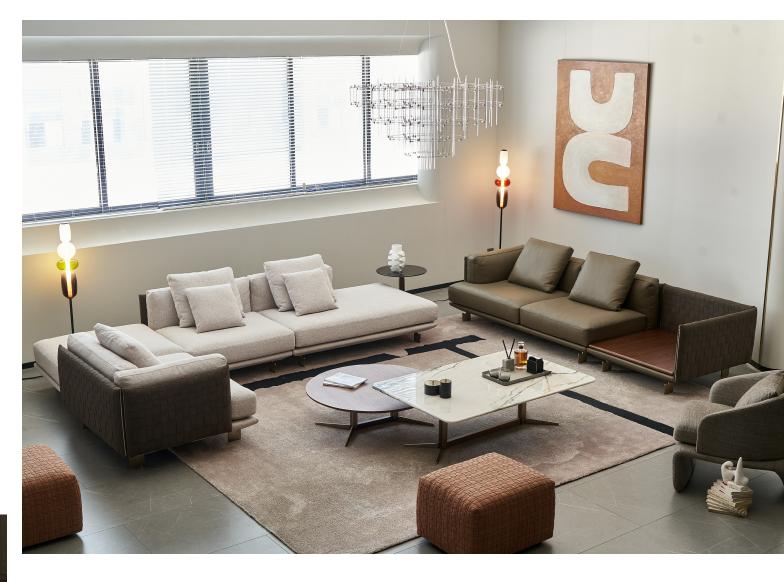

#### Design the soul of furniture

Multiple combinations, freely expressed in space through different forms, can adapt to various spaces!

The atmospheric and concise contours and lines, combined with the advanced sense of weaving, have unique craftsmanship.

#### Design the soul of furniture

Give the space a sense of agility and elegance.
It is a modular sofa with no fixed shape and can be freely matched according to space.