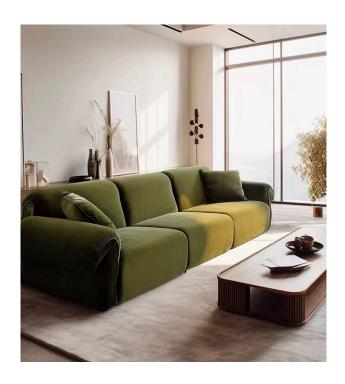

#### Design the soul of furniture

This classic sofa has classic lines and full comfort,

The appearance is oriented towards a simple and delicate

Nordic design, with lightweight metal tripods and thin armrests, ranging from thick to thin,

#### Design the soul of furniture