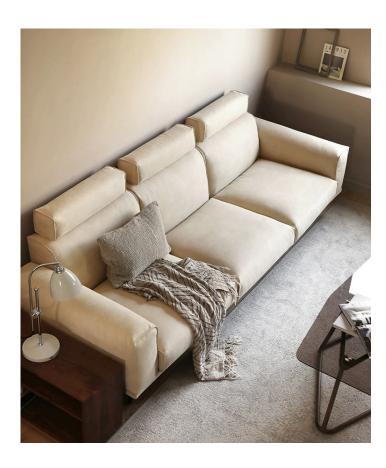

#### Design the soul of furniture

This classic sofa has classic lines and full comfort,

The appearance is oriented towards a simple and delicate

Nordic design, with lightweight metal tripods and thin armrests, ranging from thick to thin,

#### Design the soul of furniture