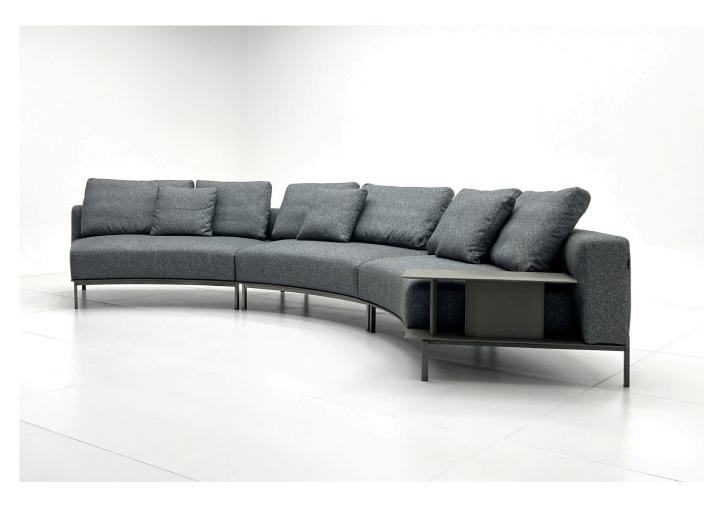

#### MODEL:GS9130

The elements can be freely customised with high and low backrests, different types of armrests and the option of adding elements functioning as tops and containers, jutting out at the back, or at the end, next to the seat. A system, or rather a super system, capable of creating countless interpretations and configurations, for both residential and hospitality spaces.

The elements can be freely customised with high and low backrests, different types of armrests and the option of adding elements functioning as tops and containers, jutting out at the back, or at the end, next to the seat. A system, or rather a super system, capable of creating countless interpretations and configurations, for both residential and hospitality spaces.