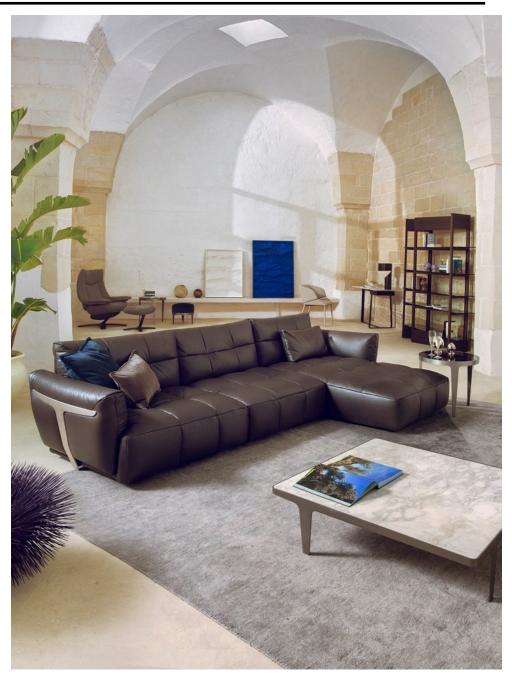

Whether it's the metal external support of the sofa or the metal feet of the coffee table in the same series,

It can all be associated with the tail of a beluga whale exposed to the sea.

Its form is full and round, similar to the visual effect of a white whale. It is a white whale left by the designer and a beautiful symbol of our harmonious coexistence with nature.