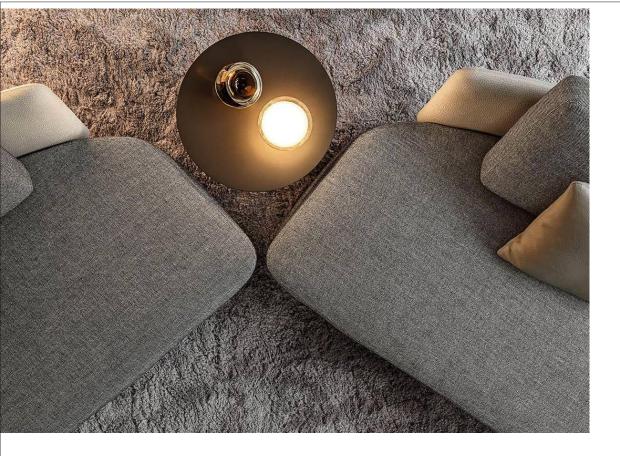

Whether it's the metal external support of the sofa or the metal feet of the coffee table in the same series,

It can all be associated with the tail of a beluga whale exposed to the sea.

Its form is full and round, similar to the visual effect of a white whale. It is a white whale left by the designer and a beautiful symbol of our harmonious coexistence with nature.

Specially suitable for horizontal hall placement, with a very sexy backrest.

Design the soul of furniture

# Sitting on it, like a pea pod, warmly envelops people with a perfectly proportioned structure.

The overall line is rounded, emphasizing both functionality and aesthetics, and rich in design details.

Supported by a floating design, the relaxed posture stands quietly in t he center of the room, becoming a work of art that illuminates the space.