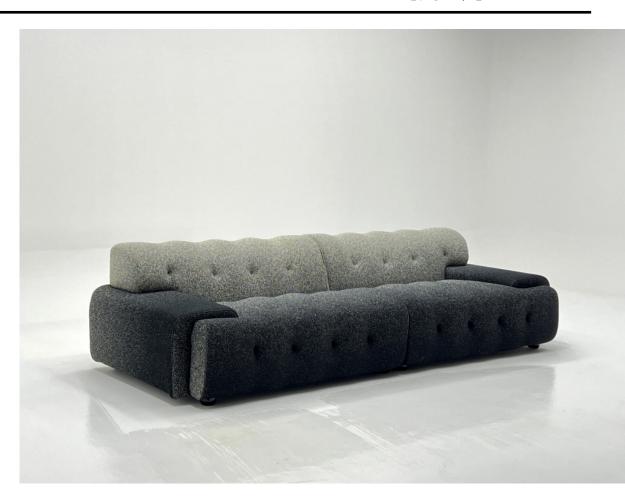

## Design the soul of furniture

It is another sofa with a unique design sense, and the beauty that can be obtained from it is not ordinary people.

The concave and convex concave buckle design makes the Rocheburg sofa look like a large "cookie", which is also its biggest feature.