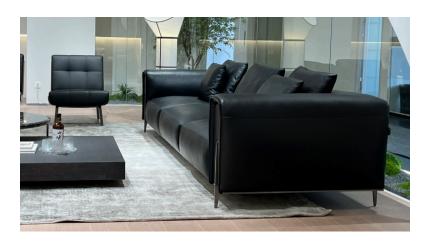

The fabric of fully matte leather exudes a noble temperament from the inside out A low-key luxury that showcases a minimalist style.

### Minimalist and elegant design, simple yet not simple, very durable and comfortable

The tight and precise silhouette reduces bloating, conforms to the comfort of human mechanics, and the elegant appearance does not lose its luxurious temperament.

Featuring a high-end saddle leather bag, soft and comfortable seat cushions, and flexible combinations of various modules, it brings a luxurious sitting experience.