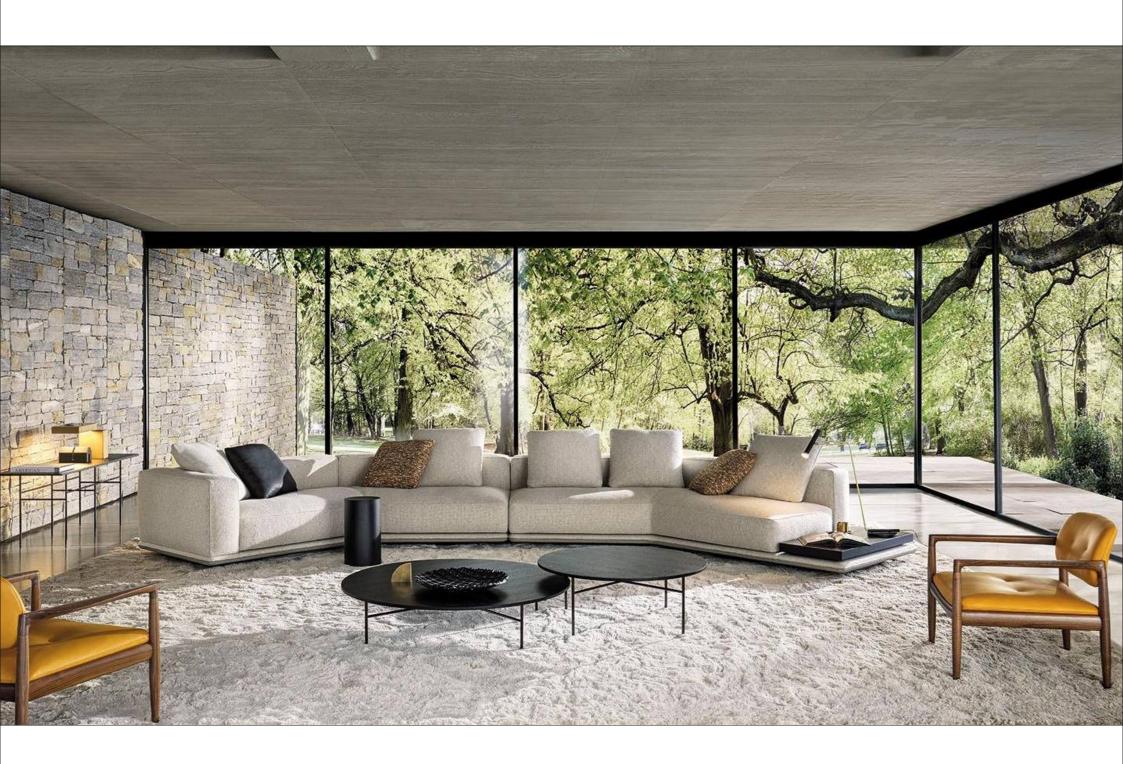

### Minimalist and elegant design, simple yet not simple, very durable and comfortable

The tight and precise silhouette reduces bloating, conforms to the comfort of human mechanics, and the elegant appearance does not lose its luxurious temperament.