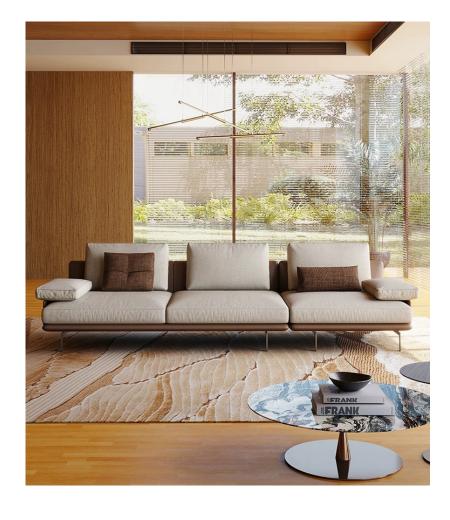

Specially suitable for horizontal hall placement, with a very sexy backrest.

Design the soul of furniture

# Sitting on it, like a pea pod, warmly envelops people with a perfectly proportioned structure.

The overall line is rounded, emphasizing both functionality and aesthetics, and rich in design details.

Supported by a floating design, the relaxed posture stands quietly in t he center of the room, becoming a work of art that illuminates the space.

#### Design the soul of furniture

This classic sofa has classic lines and full comfort,

The appearance is oriented towards a simple and delicate

Nordic design, with lightweight metal tripods and thin armrests, ranging from thick to thin,