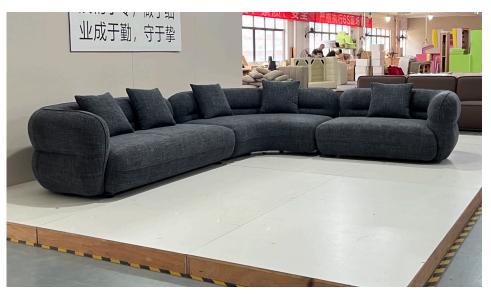

#### Design the soul of furniture

Multiple combinations, freely expressed in space through different forms, can adapt to various spaces!

The atmospheric and concise contours and lines, combined with the advanced sense of weaving, have unique craftsmanship.

#### Design the soul of furniture

Give the space a sense of agility and elegance.
It is a modular sofa with no fixed shape and can be freely matched according to space.

#### Design the soul of furniture

A set of basic modules, cleverly combined to present oneself as a small private island, with classic angular configurations or spacious deconstructions, warm modular sofas.