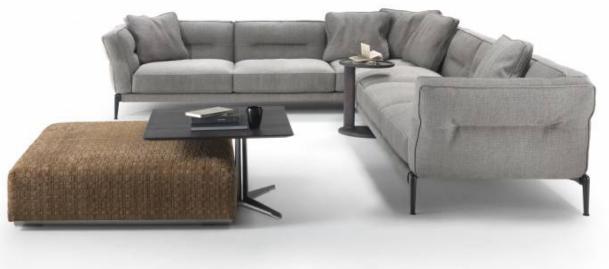

In the ever changing world, we should adopt a meditative attitude to everything, comprehending the beauty of inspiration of different style and implication.

The corrugated modules whose assembly starts with the seating, ottoman and corner elements allow a broad range of

possible solutions - from linear versions in compact sizes for

areas with limited space, to layouts that are complex and farranging. The distinctive originality of Bend-Sofa is combined with a detailed compositional study.

Everything starts from the function, and the practical spatial structure highlights the orderliness and planning.

It integrates beauty and function to create a comfortable feeling of modern home.

The distinctive originality of Bend-Sofa is combined with a detailed compositional study.