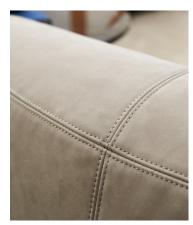

Every detail on the leather wrapped around the cushion is stunning, with dotted lines at the pull tab and a hint of mattress style back stitching, making it irresistible to sit on.