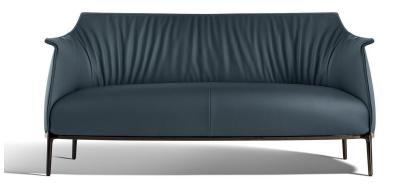

## Classic diamond pattern design with clear and visible wiring

The most prominent feature of the noble and full design lies in the diamond shaped checkered backrest and wide armrests of the sofa, allowing you to feel embraced while sitting down.

When I'm tired, sitting on this sofa instantly warms me up.