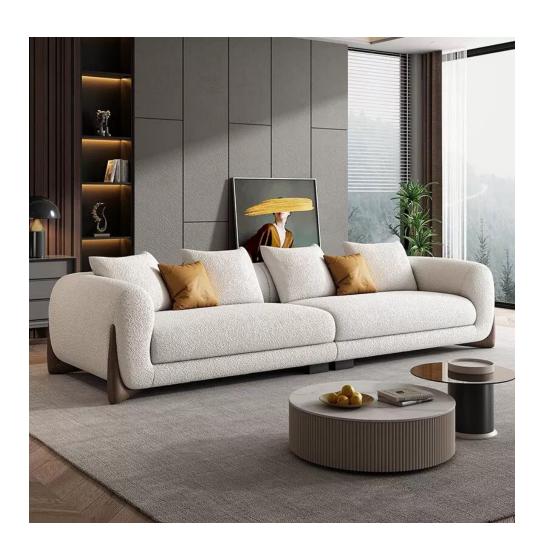

Whether it's the metal external support of the sofa or the metal feet of the coffee table in the same series,

It can all be associated with the tail of a beluga whale exposed to the sea.

Its form is full and round, similar to the visual effect of a white whale. It is a white whale left by the designer and a beautiful symbol of our harmonious coexistence with nature.

Specially suitable for horizontal hall placement, with a very sexy backrest.

Design the soul of furniture

# Sitting on it, like a pea pod, warmly envelops people with a perfectly proportioned structure.

The overall line is rounded, emphasizing both functionality and aesthetics, and rich in design details.

Supported by a floating design, the relaxed posture stands quietly in t he center of the room, becoming a work of art that illuminates the space.