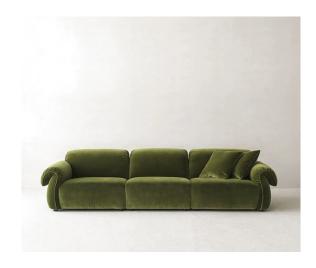

Whether it's the metal external support of the sofa or the metal feet of the coffee table in the same series,

It can all be associated with the tail of a beluga whale exposed to the sea.

Its form is full and round, similar to the visual effect of a white whale. It is a white whale left by the designer and a beautiful symbol of our harmonious coexistence with nature.

Specially suitable for horizontal hall placement, with a very sexy backrest.

Design the soul of furniture

# Sitting on it, like a pea pod, warmly envelops people with a perfectly proportioned structure.

The overall line is rounded, emphasizing both functionality and aesthetics, and rich in design details.

Supported by a floating design, the relaxed posture stands quietly in t he center of the room, becoming a work of art that illuminates the space.