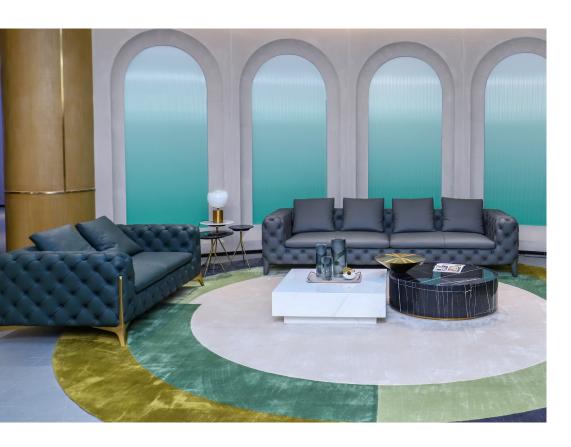

## Classic diamond pattern design with clear and visible wiring

The most prominent feature of the noble and full design lies in the diamond shaped checkered backrest and wide armrests of the sofa, allowing you to feel embraced while sitting down.

When I'm tired, sitting on this sofa instantly warms me up.