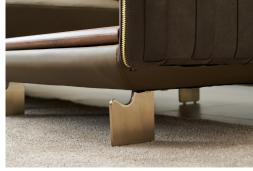

Whether it's the metal external support of the sofa or the metal feet of the coffee table in the same series,

It can all be associated with the tail of a beluga whale exposed to the sea.

Its form is full and round, similar to the visual effect of a white whale. It is a white whale left by the designer and a beautiful symbol of our harmonious coexistence with nature.