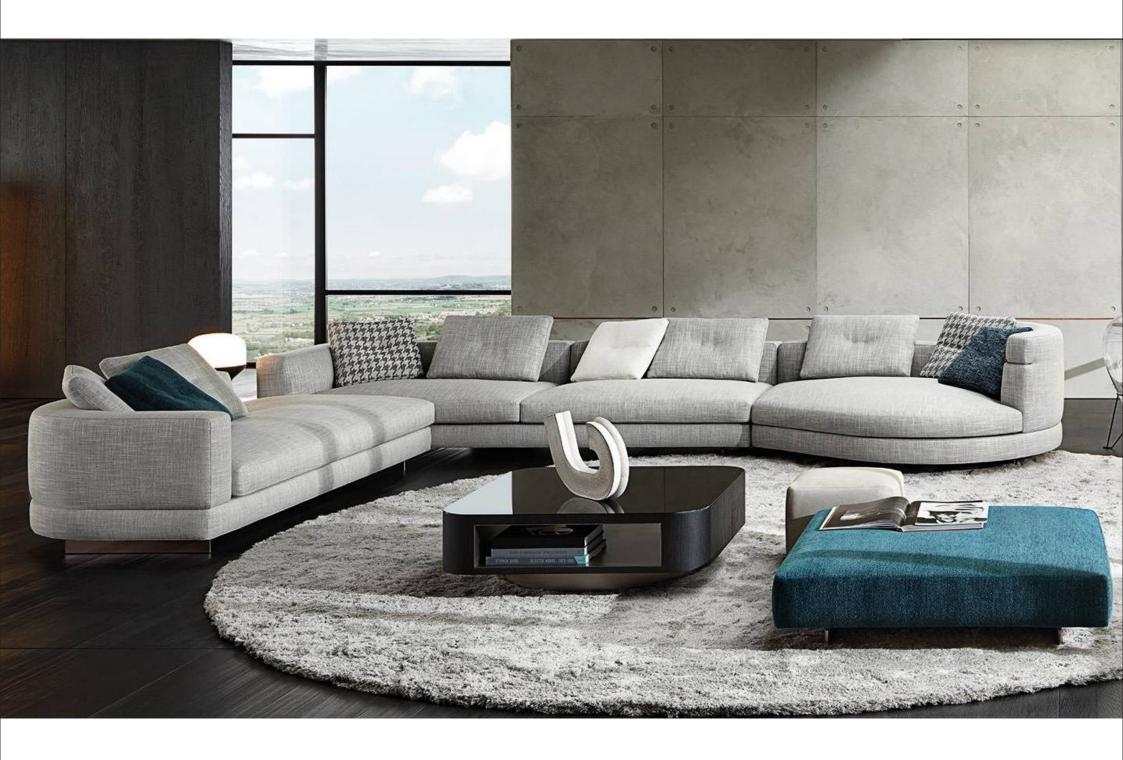

Whether it's the metal external support of the sofa or the metal feet of the coffee table in the same series,

It can all be associated with the tail of a beluga whale exposed to the sea.

Its form is full and round, similar to the visual effect of a white whale. It is a white whale left by the designer and a beautiful symbol of our harmonious coexistence with nature.

Specially suitable for horizontal hall placement, with a very sexy backrest.

Design the soul of furniture

# Sitting on it, like a pea pod, warmly envelops people with a perfectly proportioned structure.

The overall line is rounded, emphasizing both functionality and aesthetics, and rich in design details.

Supported by a floating design, the relaxed posture stands quietly in t he center of the room, becoming a work of art that illuminates the space.