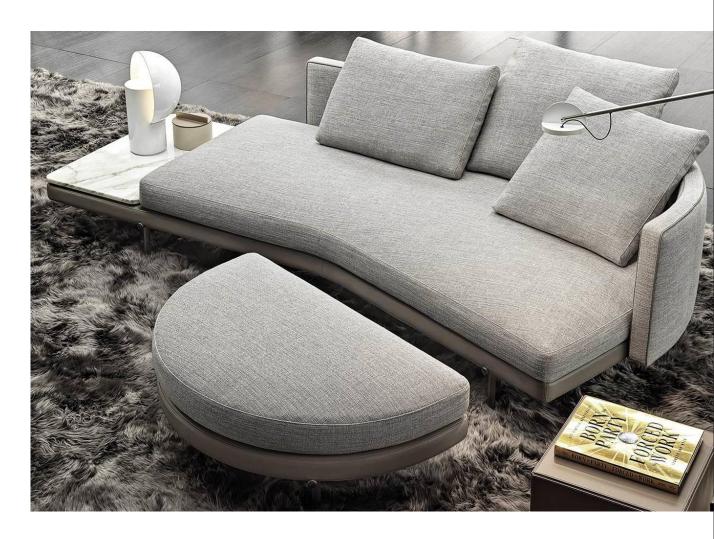

Whether it's the metal external support of the sofa or the metal feet of the coffee table in the same series,

It can all be associated with the tail of a beluga whale exposed to the sea.

Its form is full and round, similar to the visual effect of a white whale. It is a white whale left by the designer and a beautiful symbol of our harmonious coexistence with nature.

Specially suitable for horizontal hall placement, with a very sexy backrest.

Design the soul of furniture

# Sitting on it, like a pea pod, warmly envelops people with a perfectly proportioned structure.

The overall line is rounded, emphasizing both functionality and aesthetics, and rich in design details.

Supported by a floating design, the relaxed posture stands quietly in t he center of the room, becoming a work of art that illuminates the space.