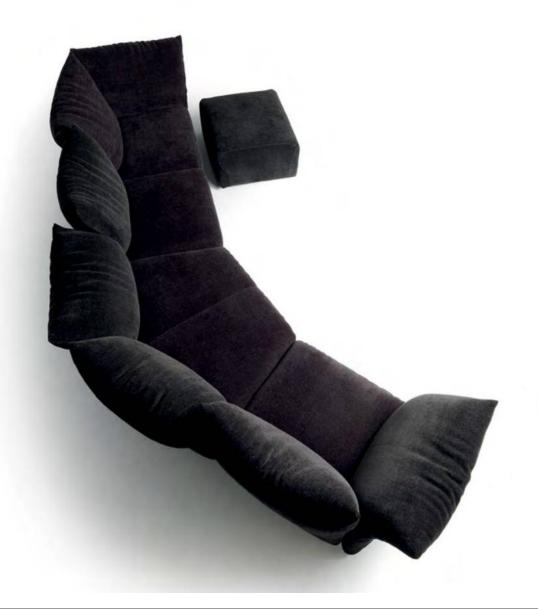

## Design the soul of furniture

de fait, toutes les positions y sont possibles, le dos et la tête retrouvant le même contact moelleux en n'importe quelle partie du siège, accoudoirs compris.

MODEL:GS9091

le dos et la tête retrouvant le même contact moelleux en n'importe quelle partie du siège, accoudoirs compris.