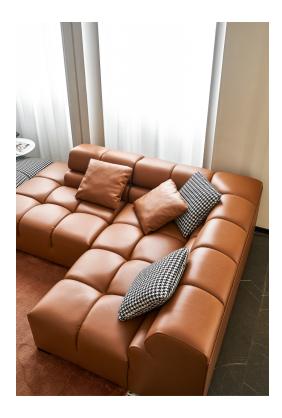

#### Watch buckle design Smooth and comfortable all over the body

Breaking through traditional connection methods, the design is inspired by the fashionable design of the watch buckle elements.

Multi layered filling provides a sense of fullness and a reason for the body to relax.

#### Design the soul of furniture

The uniqueness lies in the subtle top stitching of the integrated seat cushion decoration, which can create a unique asymmetrical combination.

Design the soul of furniture