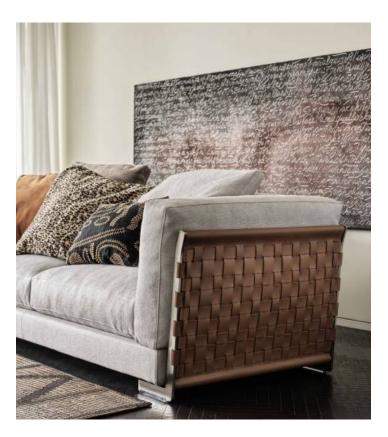

#### Watch buckle design Smooth and comfortable all over the body

Breaking through traditional connection methods, the design is inspired by the fashionable design of the watch buckle elements.

Multi layered filling provides a sense of fullness and a reason for the body to relax.