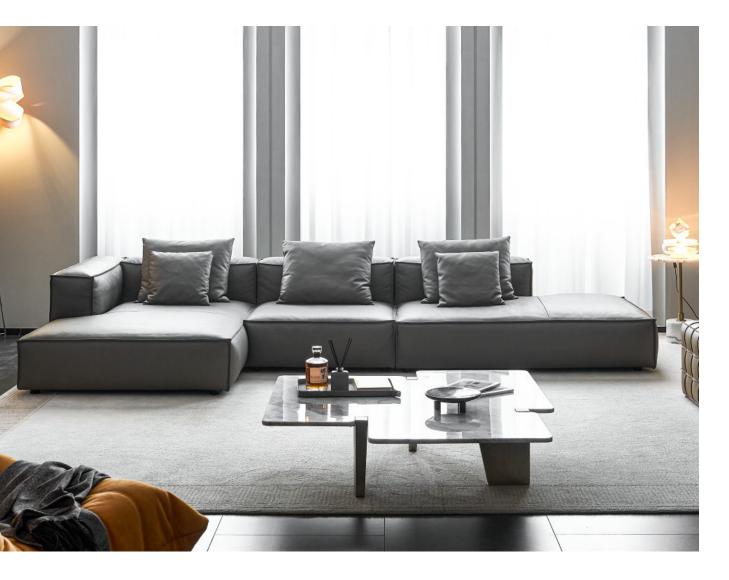

### Minimalist and elegant design, simple yet not simple, very durable and comfortable

The tight and precise silhouette reduces bloating, conforms to the comfort of human mechanics, and the elegant appearance does not lose its luxurious temperament.

Featuring a high-end saddle leather bag, soft and comfortable seat cushions, and flexible combinations of various modules, it brings a luxurious sitting experience.