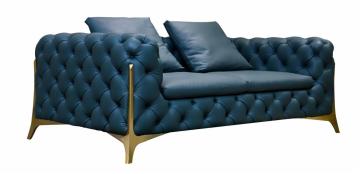

## Classic diamond pattern design with clear and visible wiring

The most prominent feature of the noble and full design lies in the diamond shaped checkered backrest and wide armrests of the sofa, allowing you to feel embraced while sitting down.

When I'm tired, sitting on this sofa instantly warms me up.