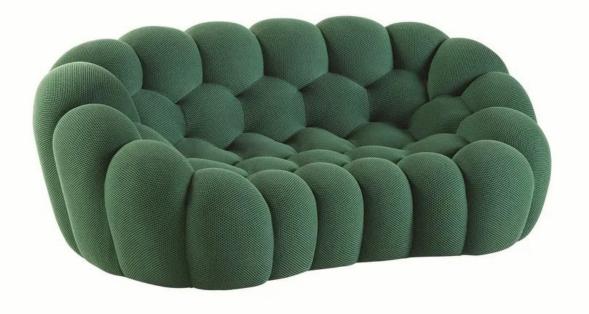

# Its rounded lines and full filling are its distinctive features.

Create an imagination that even when alone, one can enjoy an excellent sitting experience and relaxation.

The chubby appearance of the sofa, with a very soft and sticky sitting sensation, is also known as the "Blue Fatty Sofa" due to its red Klein blue fabric

The modular sofa can be freely combined, and this combination is meticulously crafted with cotton and linen to create a lazy and comfortable atmosphere