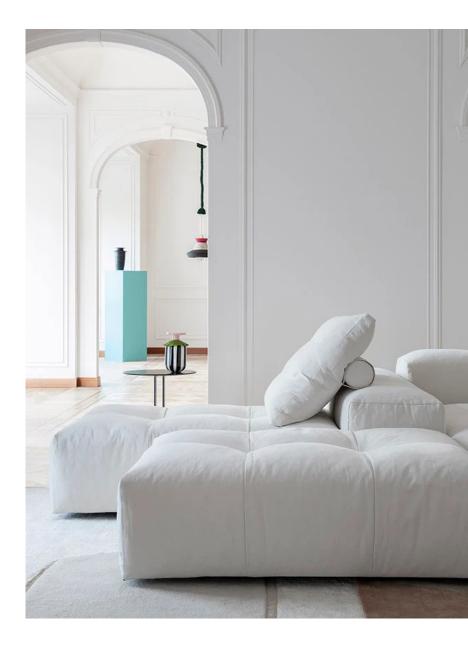

# Sitting on it, like a pea pod, warmly envelops people with a perfectly proportioned structure.

The overall line is rounded, emphasizing both functionality and aesthetics, and rich in design details.

Supported by a floating design, the relaxed posture stands quietly in t he center of the room, becoming a work of art that illuminates the space.

#### Design the soul of furniture

This classic sofa has classic lines and full comfort,

The appearance is oriented towards a simple and delicate

Nordic design, with lightweight metal tripods and thin armrests, ranging from thick to thin,