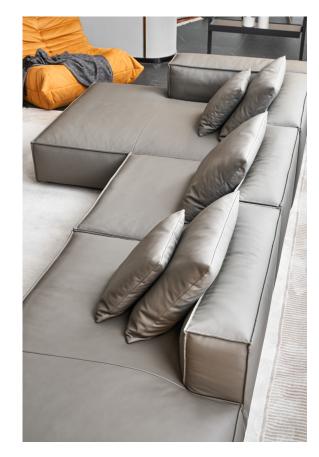

## Classic diamond pattern design with clear and visible wiring

The most prominent feature of the noble and full design lies in the diamond shaped checkered backrest and wide armrests of the sofa, allowing you to feel embraced while sitting down.

When I'm tired, sitting on this sofa instantly warms me up.