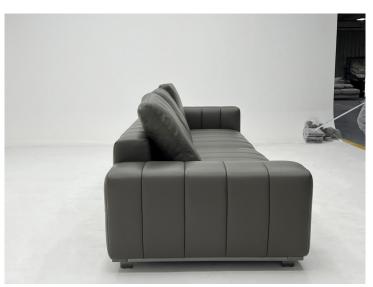

#### Design the soul of furniture

This classic sofa has classic lines and full comfort,

The appearance is oriented towards a simple and delicate

Nordic design, with lightweight metal tripods and thin armrests, ranging from thick to thin,

#### Design the soul of furniture