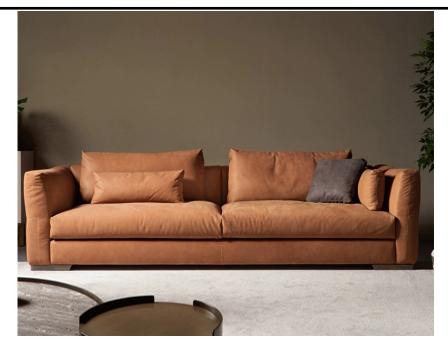

#### Watch buckle design Smooth and comfortable all over the body

Breaking through traditional connection methods, the design is inspired by the fashionable design of the watch buckle elements.

Multi layered filling provides a sense of fullness and a reason for the body to relax.