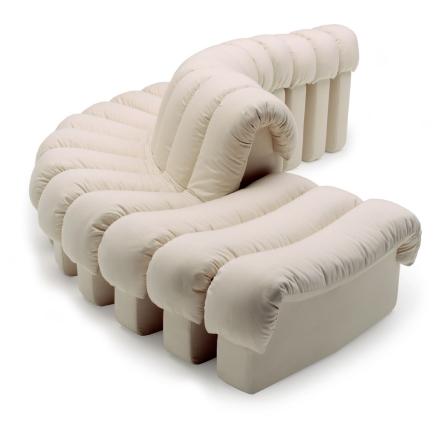

In the ever changing world, we should adopt a meditative attitude to everything, comprehending the beauty of inspiration of different style and implication.

The corrugated modules whose assembly starts with the seating, ottoman and corner elements allow a broad range of

possible solutions - from linear versions in compact sizes for

areas with limited space, to layouts that are complex and farranging. The distinctive originality of Bend-Sofa is combined with a detailed compositional study.

Everything starts from the function, and the practical spatial structure highlights the orderliness and planning.

It integrates beauty and function to create a comfortable feeling of modern home.

The distinctive originality of Bend-Sofa is combined with a detailed compositional study.