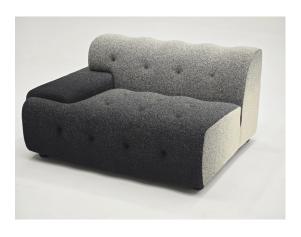

## Design the soul of furniture

It is another sofa with a unique design sense, and the beauty that can be obtained from it is not ordinary people.

The concave and convex concave buckle design makes the Rocheburg sofa look like a large "cookie", which is also its biggest feature.