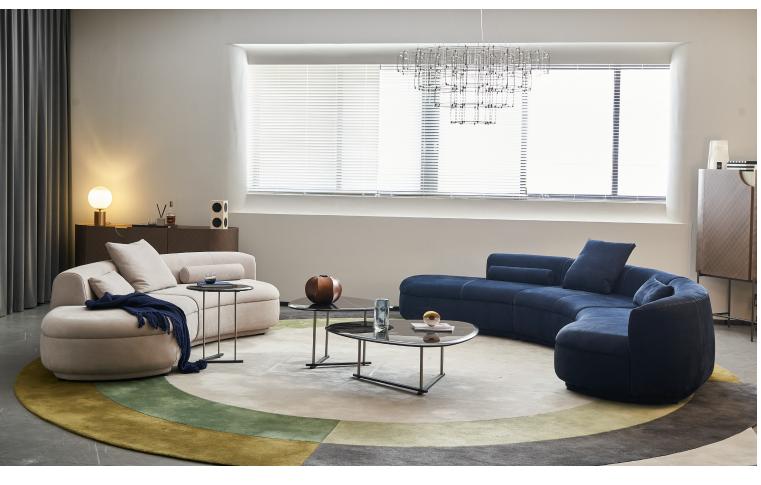

ly combined, and this combination is meticulously crafted with cotton and linen to create a lazy and comfortable atmosphere





## Design the soul of furniture

A sofa is

a flexible furniture that

can be easily adjusted according to the constantly changing space,

home, and living environment.

The designer

believes that sofas can also be

configured without backrests. Additional elements,

such as oval

and circular glass tables with transparent or smoky finishes, can also be directly connected to wooden platforms, while padded armrests can be placed between seat cushions.

The designer believes

that sofas can also be configured without backrests.

Additional elements,

such as oval and circular glass tables with transparent or smoky finishes,







## Design the soul of furniture







the Americas and Asia. It was designed imagining those living in them,









# The sofa needs you with warmth and taste to discover!

Dream sofa, flexible and versatile, with versatile styles, Steel frame base+saddle leather edging, creating a suspended feeling.

Stainless
steel hardware feet are lightweight and stable, supporting
a cushion filled
with rich down, providing just
the right depth and comfortable sitting experience.









Each layer was organized in a way that provides the best interaction while creating smaller gaps - resulting in a spring like effect.

By an artist GS9092 320\*80CM

A tinge of consolation will bring to your mind, sweet memory start to come forth on the mind.

Opposite page, nella pagina accanto: Bend-Sofa, seating system, sistema di sedute.

By t