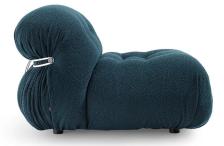

Whether it's the metal external support of the sofa or the metal feet of the coffee table in the same series,

It can all be associated with the tail of a beluga whale exposed to the sea.

Its form is full and round, similar to the visual effect of a white whale. It is a white whale left by the designer and a beautiful symbol of our harmonious coexistence with nature.

Specially suitable for horizontal hall placement, with a very sexy backrest.

Design the soul of furniture

# Sitting on it, like a pea pod, warmly envelops people with a perfectly proportioned structure.

The overall line is rounded, emphasizing both functionality and aesthetics, and rich in design details.

Supported by a floating design, the relaxed posture stands quietly in t he center of the room, becoming a work of art that illuminates the space.