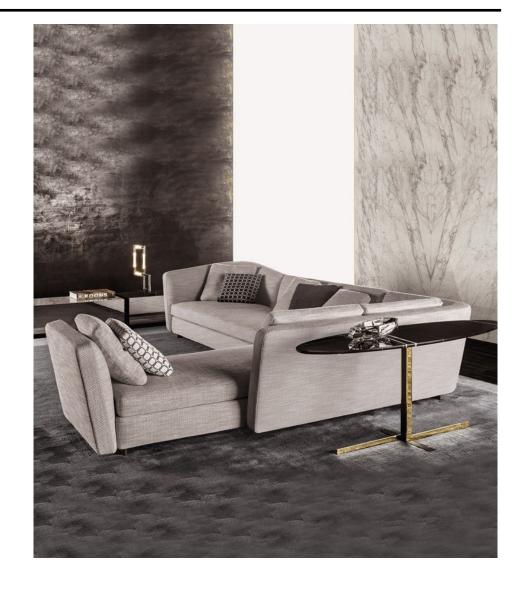

#### Design the soul of furniture

Multiple combinations, freely expressed in space through different forms, can adapt to various spaces!

The atmospheric and concise contours and lines, combined with the advanced sense of weaving, have unique craftsmanship.

#### Design the soul of furniture

Give the space a sense of agility and elegance.
It is a modular sofa with no fixed shape and can be freely matched according to space.

#### Design the soul of furniture

A set of basic modules, cleverly combined to present oneself as a small private island, with classic angular configurations or spacious deconstructions, warm modular sofas.