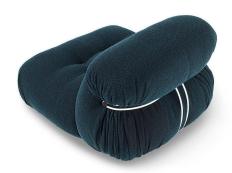

Whether it's the metal external support of the sofa or the metal feet of the coffee table in the same series,

It can all be associated with the tail of a beluga whale exposed to the sea.

Its form is full and round, similar to the visual effect of a white whale. It is a white whale left by the designer and a beautiful symbol of our harmonious coexistence with nature.

Specially suitable for horizontal hall placement, with a very sexy backrest.

Design the soul of furniture

# Sitting on it, like a pea pod, warmly envelops people with a perfectly proportioned structure.

The overall line is rounded, emphasizing both functionality and aesthetics, and rich in design details.

Supported by a floating design, the relaxed posture stands quietly in t he center of the room, becoming a work of art that illuminates the space.