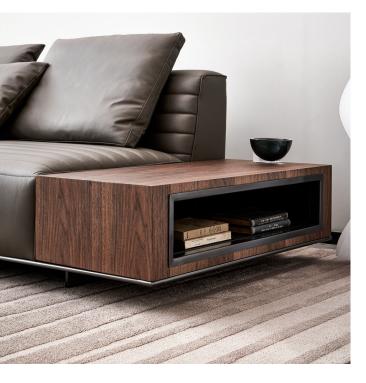

#### Design the soul of furniture

The simple and smooth lines of the sofa showcase the consistent design style of the Prada brand. The foot design of North American black walnut wood makes the sofa appear more noble and elegant.

This Teddy plush Prada sofa not only emphasizes comfort and quality, but also pays attention to detail creation.