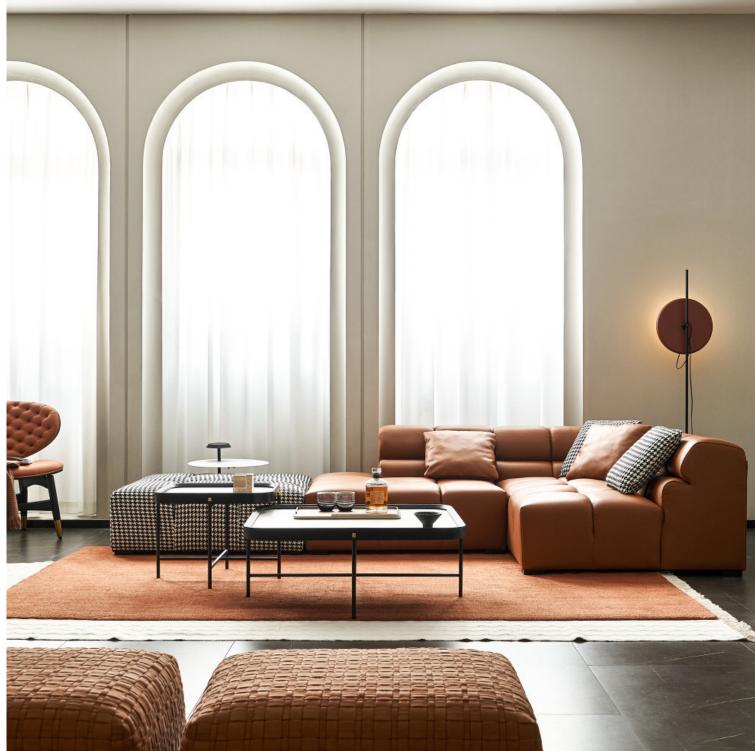

#### Watch buckle design Smooth and comfortable all over the body

Breaking through traditional connection methods, the design is inspired by the fashionable design of the watch buckle elements.

Multi layered filling provides a sense of fullness and a reason for the body to relax.

#### Design the soul of furniture

The uniqueness lies in the subtle top stitching of the integrated seat cushion decoration, which can create a unique asymmetrical combination.

Design the soul of furniture

### Minimalist and elegant design, simple yet not simple, very durable and comfortable

The tight and precise silhouette reduces bloating, conforms to the comfort of human mechanics, and the elegant appearance does not lose its luxurious temperament.

Featuring a high-end saddle leather bag, soft and comfortable seat cushions, and flexible combinations of various modules, it brings a luxurious sitting experience.