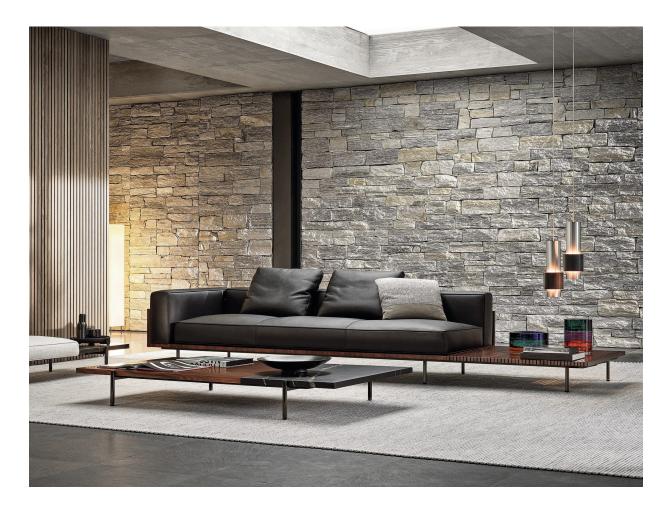

Whether it's the metal external support of the sofa or the metal feet of the coffee table in the same series,

It can all be associated with the tail of a beluga whale exposed to the sea.

Its form is full and round, similar to the visual effect of a white whale. It is a white whale left by the designer and a beautiful symbol of our harmonious coexistence with nature.

Specially suitable for horizontal hall placement, with a very sexy backrest.

Design the soul of furniture

# Sitting on it, like a pea pod, warmly envelops people with a perfectly proportioned structure.

The overall line is rounded, emphasizing both functionality and aesthetics, and rich in design details.

Supported by a floating design, the relaxed posture stands quietly in t he center of the room, becoming a work of art that illuminates the space.

#### Design the soul of furniture

This classic sofa has classic lines and full comfort,

The appearance is oriented towards a simple and delicate

Nordic design, with lightweight metal tripods and thin armrests, ranging from thick to thin,