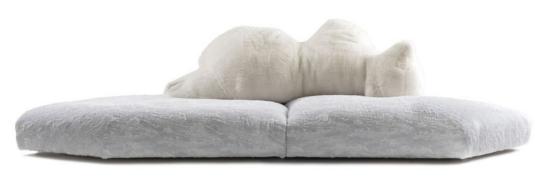

### Soft and comfortable to the touch, with good moisture and heat permeability;

The seat reminds people of an ice bag, which is covered with a layer of fabric that is similar in texture to the layers of the ice bag. The back is a large bear lying on its side, covered in ecological fur, with ballast inside and anti slip leather at the bottom.