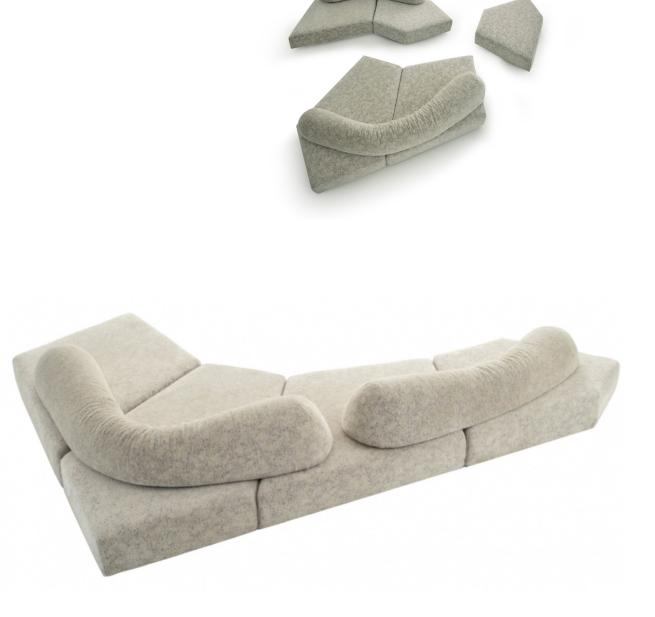

#### Design the soul of furniture

Multiple combinations, freely expressed in space through different forms, can adapt to various spaces!

The atmospheric and concise contours and lines, combined with the advanced sense of weaving, have unique craftsmanship.

#### Design the soul of furniture

Give the space a sense of agility and elegance.
It is a modular sofa with no fixed shape and can be freely matched according to space.

Looking ahead to future design, it can withstand the test of time and become a new classic.

A soft sculpture that can be mixed and matched according to your needs, sharing the greatest relaxation fun or enjoying it