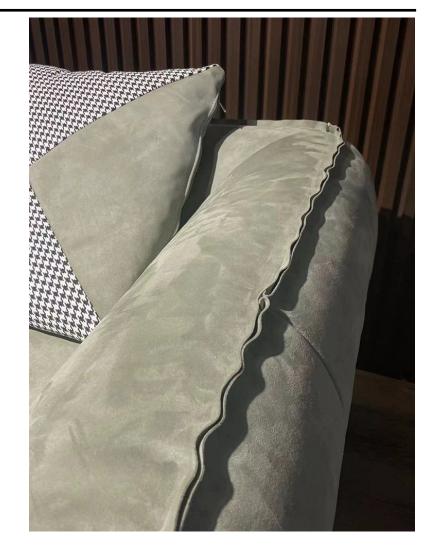

#### Watch buckle design Smooth and comfortable all over the body

Breaking through traditional connection methods, the design is inspired by the fashionable design of the watch buckle elements.

Multi layered filling provides a sense of fullness and a reason for the body to relax.

#### Design the soul of furniture

Its design perfectly summarizes the characteristics of modern design, especially the way its interior is draped.

Every wrinkle is like a skirt, displaying charming charm. The design of the zipper adds a touch of fashion to it, giving people a modern and luxurious visual impact.