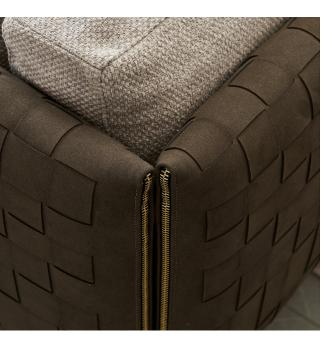

#### Watch buckle design Smooth and comfortable all over the body

Breaking through traditional connection methods, the design is inspired by the fashionable design of the watch buckle elements.

Multi layered filling provides a sense of fullness and a reason for the body to relax.

#### Design the soul of furniture

Its design perfectly summarizes the characteristics of modern design, especially the way its interior is draped.

Every wrinkle is like a skirt, displaying charming charm. The design of the zipper adds a touch of fashion to it, giving people a modern and luxurious visual impact.