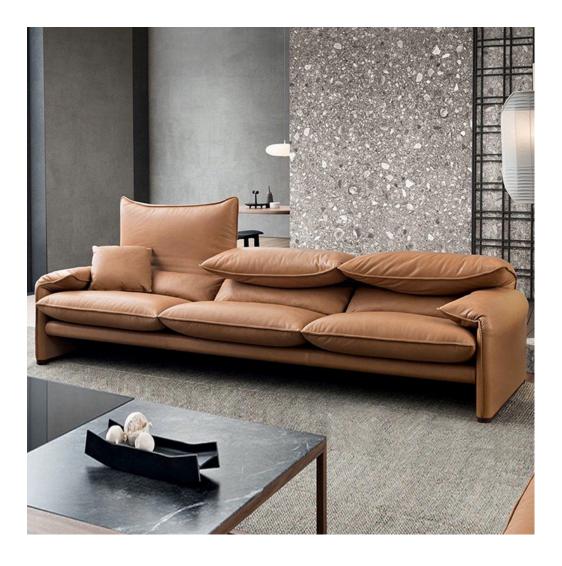

#### Design the soul of furniture

This classic sofa has classic lines and full comfort,

The appearance is oriented towards a simple and delicate

Nordic design, with lightweight metal tripods and thin armrests, ranging from thick to thin,