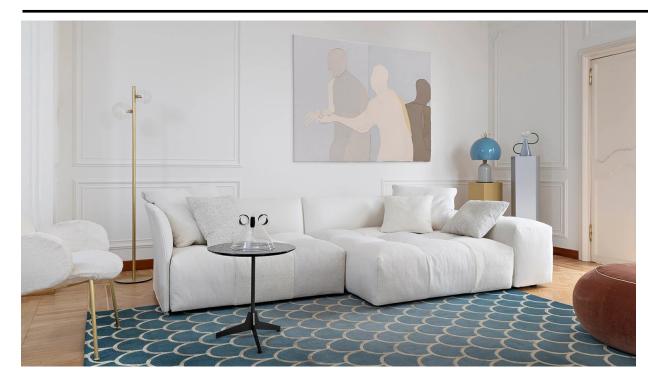

#### Design the soul of furniture

A set of basic modules, cleverly combined to present oneself as a small private island, with classic angular configurations or spacious deconstructions, warm modular sofas.

#### Design the soul of furniture

Design the soul of furniture

The overall bread shape has a sense of wrapping, soft and fluffy, with widened seat depth, making lying down more comfortable