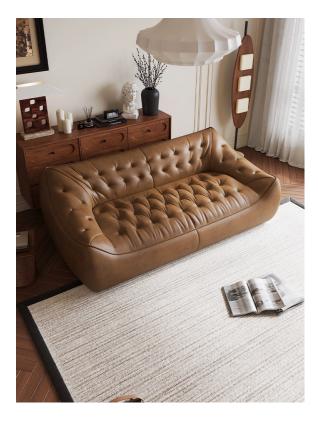

# Sitting on it, like a pea pod, warmly envelops people with a perfectly proportioned structure.

The overall line is rounded, emphasizing both functionality and aesthetics, and rich in design details.

Supported by a floating design, the relaxed posture stands quietly in t he center of the room, becoming a work of art that illuminates the space.

#### Design the soul of furniture

This classic sofa has classic lines and full comfort,

The appearance is oriented towards a simple and delicate

Nordic design, with lightweight metal tripods and thin armrests, ranging from thick to thin,

#### Design the soul of furniture