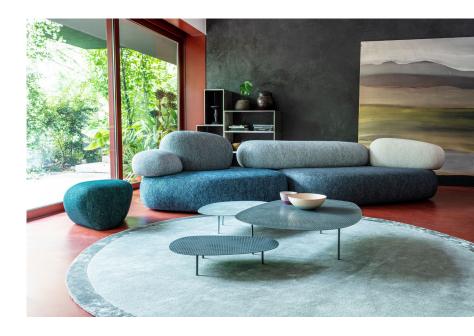

Whether it's the metal external support of the sofa or the metal feet of the coffee table in the same series,

It can all be associated with the tail of a beluga whale exposed to the sea.

Its form is full and round, similar to the visual effect of a white whale. It is a white whale left by the designer and a beautiful symbol of our harmonious coexistence with nature.

Specially suitable for horizontal hall placement, with a very sexy backrest.

Design the soul of furniture

# Sitting on it, like a pea pod, warmly envelops people with a perfectly proportioned structure.

The overall line is rounded, emphasizing both functionality and aesthetics, and rich in design details.

Supported by a floating design, the relaxed posture stands quietly in t he center of the room, becoming a work of art that illuminates the space.

#### Design the soul of furniture

This classic sofa has classic lines and full comfort,

The appearance is oriented towards a simple and delicate

Nordic design, with lightweight metal tripods and thin armrests, ranging from thick to thin,