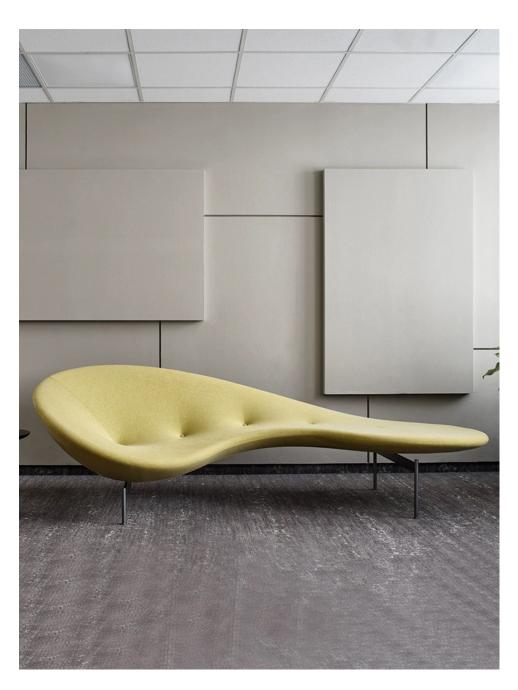

Whether it's the metal external support of the sofa or the metal feet of the coffee table in the same series,

It can all be associated with the tail of a beluga whale exposed to the sea.

Its form is full and round, similar to the visual effect of a white whale. It is a white whale left by the designer and a beautiful symbol of our harmonious coexistence with nature.

Specially suitable for horizontal hall placement, with a very sexy backrest.

Design the soul of furniture

# Sitting on it, like a pea pod, warmly envelops people with a perfectly proportioned structure.

The overall line is rounded, emphasizing both functionality and aesthetics, and rich in design details.

Supported by a floating design, the relaxed posture stands quietly in t he center of the room, becoming a work of art that illuminates the space.