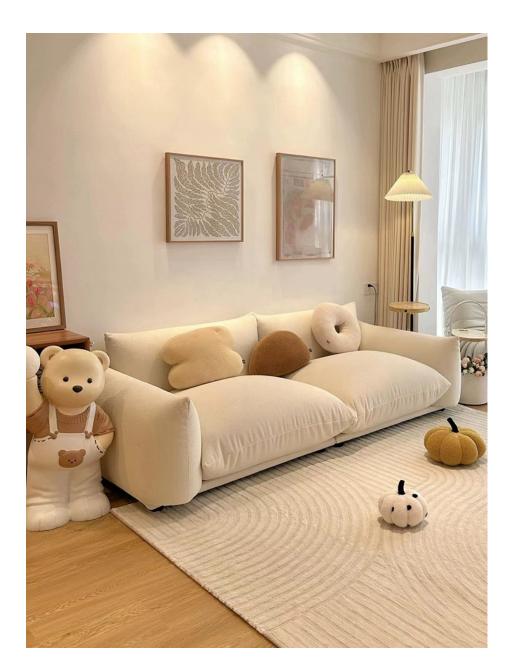

#### Design the soul of furniture

Design the soul of furniture

The overall bread shape has a sense of wrapping, soft and fluffy, with widened seat depth, making lying down more comfortable