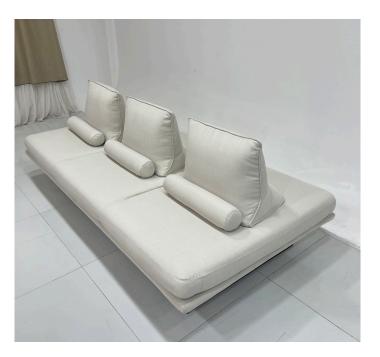

Specially suitable for horizontal hall placement, with a very sexy backrest.

Design the soul of furniture

# Sitting on it, like a pea pod, warmly envelops people with a perfectly proportioned structure.

The overall line is rounded, emphasizing both functionality and aesthetics, and rich in design details.

Supported by a floating design, the relaxed posture stands quietly in t he center of the room, becoming a work of art that illuminates the space.

#### Design the soul of furniture

This classic sofa has classic lines and full comfort,

The appearance is oriented towards a simple and delicate

Nordic design, with lightweight metal tripods and thin armrests, ranging from thick to thin,