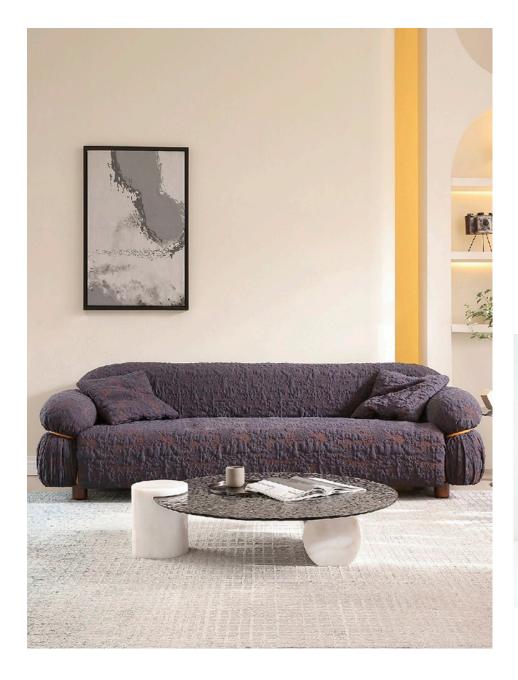

### Soft and comfortable to the touch, with good moisture and heat permeability;

The seat reminds people of an ice bag, which is covered with a layer of fabric that is similar in texture to the layers of the ice bag. The back is a large bear lying on its side, covered in ecological fur, with ballast inside and anti slip leather at the bottom.

Skin friendly fabric, the fabric is fine and soft, soft and comfortable, with skin friendly breathability and rich texture, making it more luxurious and high-quality.