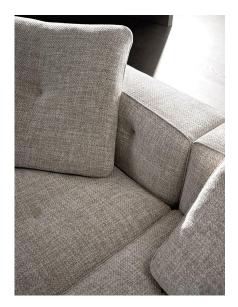

#### Watch buckle design Smooth and comfortable all over the body

Breaking through traditional connection methods, the design is inspired by the fashionable design of the watch buckle elements.

Multi layered filling provides a sense of fullness and a reason for the body to relax.

#### Design the soul of furniture

The uniqueness lies in the subtle top stitching of the integrated seat cushion decoration, which can create a unique asymmetrical combination.

Design the soul of furniture