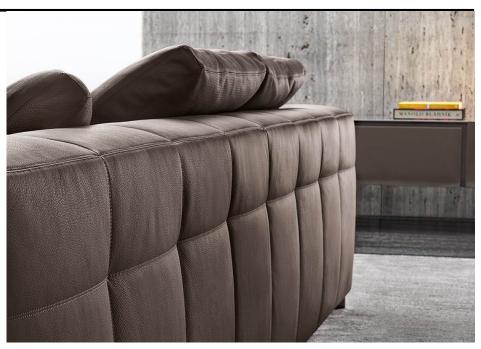

#### Design the soul of furniture

The biggest feature of this sofa is that the backrest is of varying heights, with perfect details. The two-stage backrest and armrest design provide strong support for the waist and head.