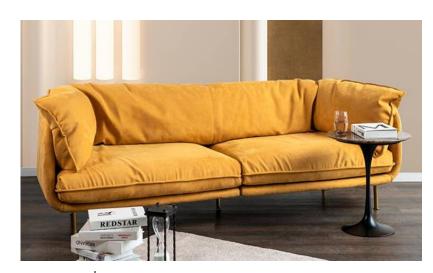

#### Design the soul of furniture

The biggest feature of this sofa is that the backrest is of varying heights, with perfect details. The two-stage backrest and armrest design provide strong support for the waist and head.

The fabric of fully matte leather exudes a noble temperament from the inside out A low-key luxury that showcases a minimalist style.