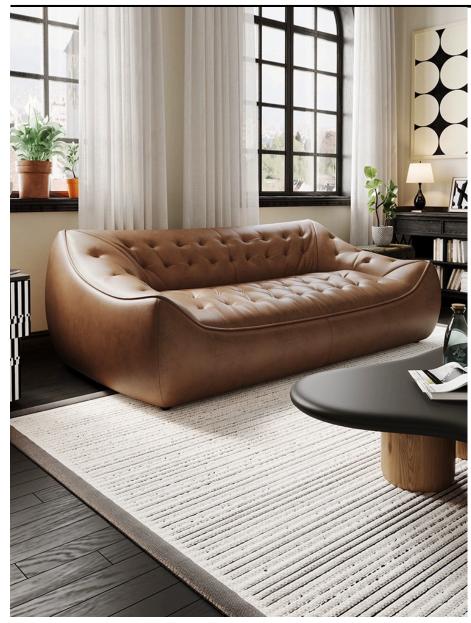

# Sitting on it, like a pea pod, warmly envelops people with a perfectly proportioned structure.

The overall line is rounded, emphasizing both functionality and aesthetics, and rich in design details.

Supported by a floating design, the relaxed posture stands quietly in t he center of the room, becoming a work of art that illuminates the space.

#### Design the soul of furniture

This classic sofa has classic lines and full comfort,

The appearance is oriented towards a simple and delicate

Nordic design, with lightweight metal tripods and thin armrests, ranging from thick to thin,

#### Design the soul of furniture