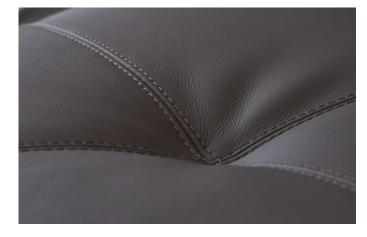

Every detail on the leather wrapped around the cushion is stunning, with dotted lines at the pull tab and a hint of mattress style back stitching, making it irresistible to sit on.