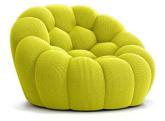

# Its rounded lines and full filling are its distinctive features.

Create an imagination that even when alone, one can enjoy an excellent sitting experience and relaxation.

The chubby appearance of the sofa, with a very soft and sticky sitting sensation, is also known as the "Blue Fatty Sofa" due to its red Klein blue fabric

The modular sofa can be freely combined, and this combination is meticulously crafted with cotton and linen to create a lazy and comfortable atmosphere