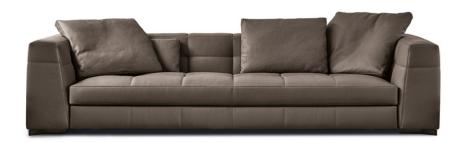

#### Design the soul of furniture

The biggest feature of this sofa is that the backrest is of varying heights, with perfect details. The two-stage backrest and armrest design provide strong support for the waist and head.