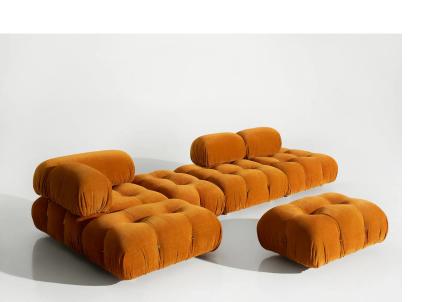

#### Design the soul of furniture

Multiple combinations, freely expressed in space through different forms, can adapt to various spaces!

The atmospheric and concise contours and lines, combined with the advanced sense of weaving, have unique craftsmanship.

#### Design the soul of furniture

Give the space a sense of agility and elegance.
It is a modular sofa with no fixed shape and can be freely matched according to space.