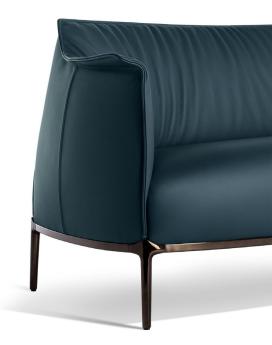

## Classic diamond pattern design with clear and visible wiring

The most prominent feature of the noble and full design lies in the diamond shaped checkered backrest and wide armrests of the sofa, allowing you to feel embraced while sitting down.

When I'm tired, sitting on this sofa instantly warms me up.