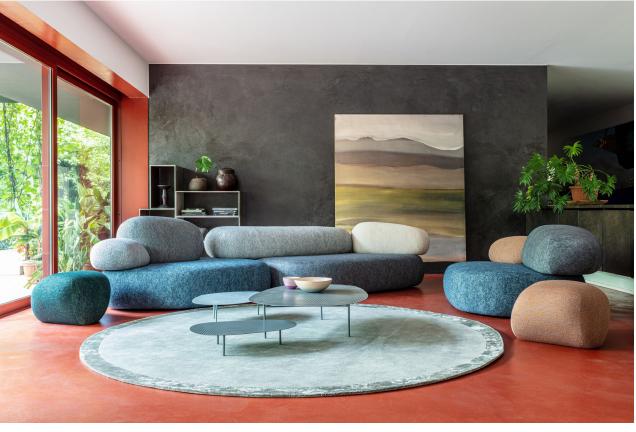

Whether it's the metal external support of the sofa or the metal feet of the coffee table in the same series,

It can all be associated with the tail of a beluga whale exposed to the sea.

Its form is full and round, similar to the visual effect of a white whale. It is a white whale left by the designer and a beautiful symbol of our harmonious coexistence with nature.

Specially suitable for horizontal hall placement, with a very sexy backrest.

Design the soul of furniture

# Sitting on it, like a pea pod, warmly envelops people with a perfectly proportioned structure.

The overall line is rounded, emphasizing both functionality and aesthetics, and rich in design details.

Supported by a floating design, the relaxed posture stands quietly in t he center of the room, becoming a work of art that illuminates the space.

#### Design the soul of furniture

This classic sofa has classic lines and full comfort,

The appearance is oriented towards a simple and delicate

Nordic design, with lightweight metal tripods and thin armrests, ranging from thick to thin,