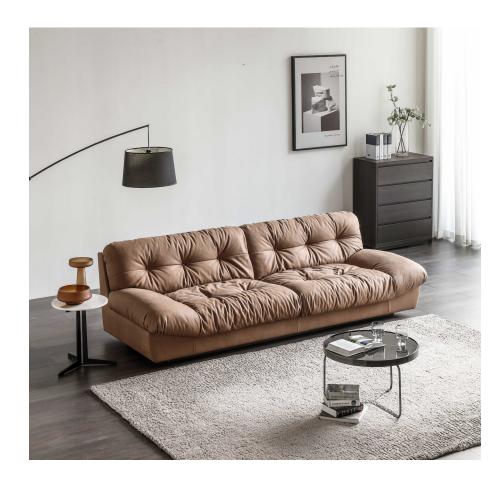

# Sitting on it, like a pea pod, warmly envelops people with a perfectly proportioned structure.

The overall line is rounded, emphasizing both functionality and aesthetics, and rich in design details.

Supported by a floating design, the relaxed posture stands quietly in t he center of the room, becoming a work of art that illuminates the space.

#### Design the soul of furniture

This classic sofa has classic lines and full comfort,

The appearance is oriented towards a simple and delicate

Nordic design, with lightweight metal tripods and thin armrests, ranging from thick to thin,