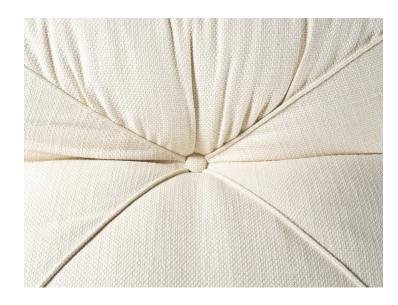

#### Design the soul of furniture

The uniqueness lies in the subtle top stitching of the integrated seat cushion decoration, which can create a unique asymmetrical combination.

Design the soul of furniture