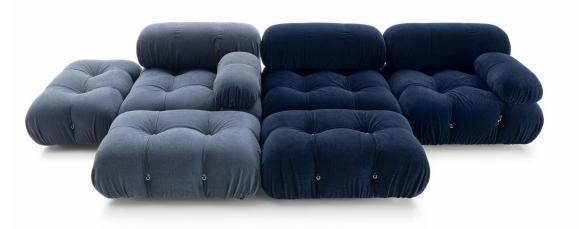

#### Design the soul of furniture

Multiple combinations, freely expressed in space through different forms, can adapt to various spaces!

The atmospheric and concise contours and lines, combined with the advanced sense of weaving, have unique craftsmanship.

#### Design the soul of furniture

Give the space a sense of agility and elegance.
It is a modular sofa with no fixed shape and can be freely matched according to space.