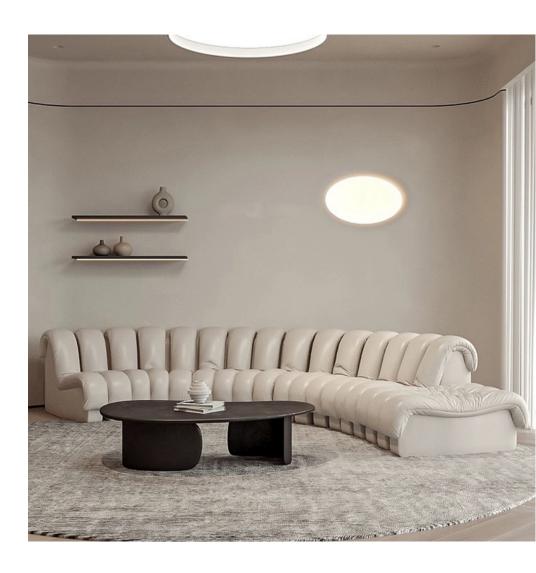

## Design the soul of furniture

It is another sofa with a unique design sense, and the beauty that can be obtained from it is not ordinary people.

The concave and convex concave buckle design makes the Rocheburg sofa look like a large "cookie", which is also its biggest feature.