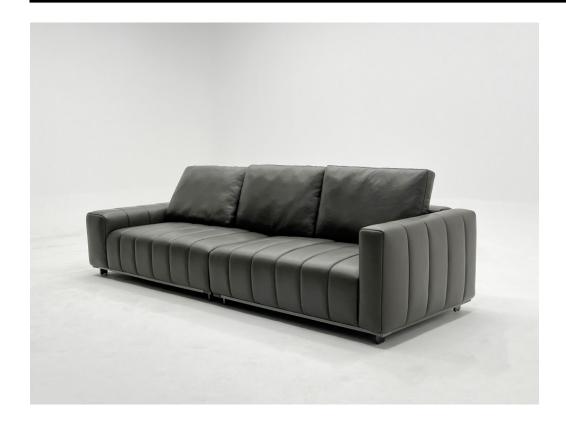

#### Design the soul of furniture

This classic sofa has classic lines and full comfort,

The appearance is oriented towards a simple and delicate

Nordic design, with lightweight metal tripods and thin armrests, ranging from thick to thin,

#### Design the soul of furniture