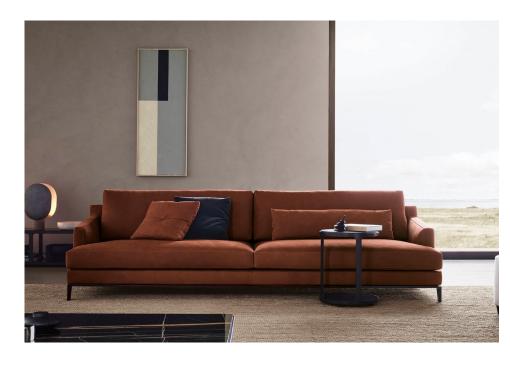

Whether it's the metal external support of the sofa or the metal feet of the coffee table in the same series,

It can all be associated with the tail of a beluga whale exposed to the sea.

Its form is full and round, similar to the visual effect of a white whale. It is a white whale left by the designer and a beautiful symbol of our harmonious coexistence with nature.

Specially suitable for horizontal hall placement, with a very sexy backrest.

Design the soul of furniture