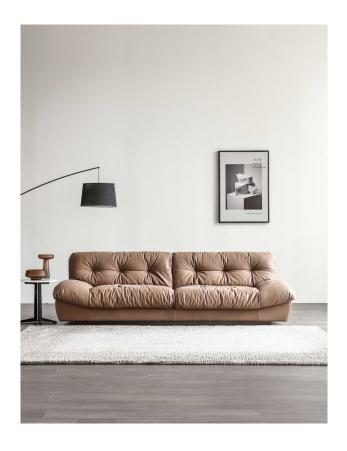

#### Design the soul of furniture

Its design perfectly summarizes the characteristics of modern design, especially the way its interior is draped.

Every wrinkle is like a skirt, displaying charming charm. The design of the zipper adds a touch of fashion to it, giving people a modern and luxurious visual impact.