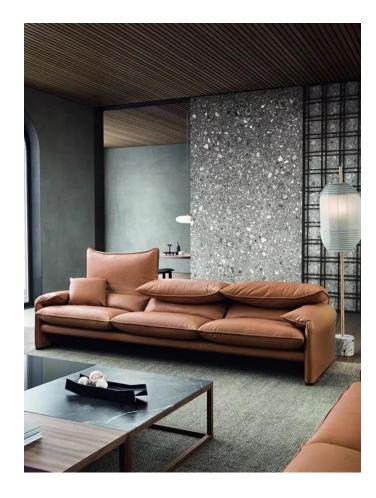

Specially suitable for horizontal hall placement, with a very sexy backrest.

Design the soul of furniture

# Sitting on it, like a pea pod, warmly envelops people with a perfectly proportioned structure.

The overall line is rounded, emphasizing both functionality and aesthetics, and rich in design details.

Supported by a floating design, the relaxed posture stands quietly in t he center of the room, becoming a work of art that illuminates the space.