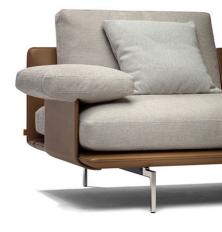

Specially suitable for horizontal hall placement, with a very sexy backrest.

Design the soul of furniture

# Sitting on it, like a pea pod, warmly envelops people with a perfectly proportioned structure.

The overall line is rounded, emphasizing both functionality and aesthetics, and rich in design details.

Supported by a floating design, the relaxed posture stands quietly in t he center of the room, becoming a work of art that illuminates the space.

#### Design the soul of furniture

This classic sofa has classic lines and full comfort,

The appearance is oriented towards a simple and delicate

Nordic design, with lightweight metal tripods and thin armrests, ranging from thick to thin,