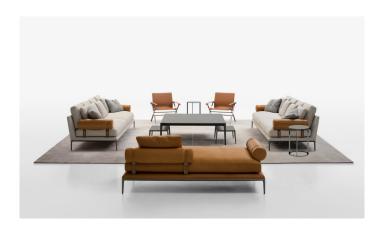

# Their gestures and Daily routines

the effect of the light as it illuminates a wooden or marble surface,

# Tactile sensations, exclusive Materials, the effect of the light as it

Sophisticated furnishings, like a tailored suit, made to fit the user's personality and taste, in line with Minotti's design tradition.

SIZE:327\*177\*63

The collection was created for use in interiors located at different latitudes, in Europe, the Americas and Asia. It was designed imagining those living in them,

High quality black leather, full of texture and luxury, instantly enhances the overall style of the home space.