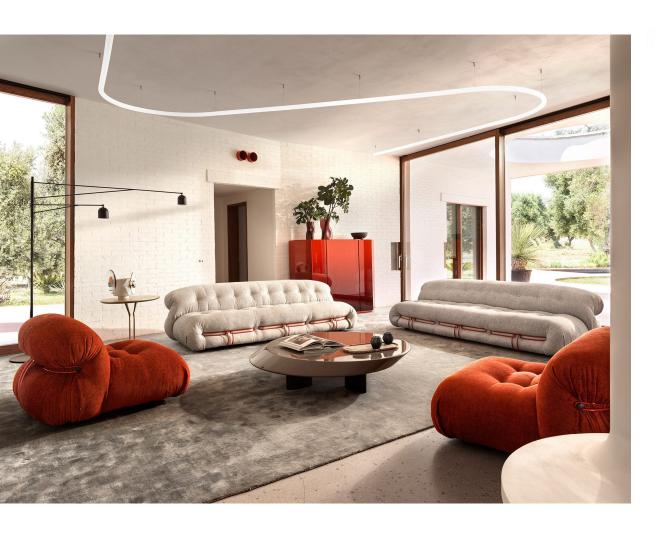

### Imagine, we find ourselves standing on a huge and mysterious slate.

A seductive and captivating illusion that changes our perception of time.

In addition to our crazy daily life, the slow and infinite rhythm of nature.

The message conveyed by the pebble design goes beyond the functionality and quality of ordinary seats.

The most obvious feature is that the volume of the cushion is similar to that of those huge rocks.

After tireless polishing by rain and wind,

it can soften

its roughness and make the surface comfortable and warm.