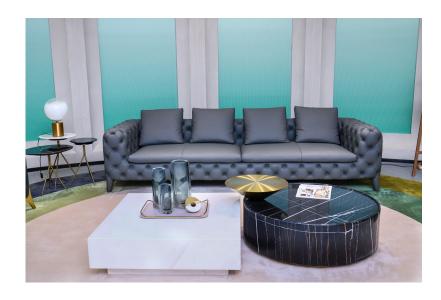

## Classic diamond pattern design with clear and visible wiring

The most prominent feature of the noble and full design lies in the diamond shaped checkered backrest and wide armrests of the sofa, allowing you to feel embraced while sitting down.

When I'm tired, sitting on this sofa instantly warms me up.