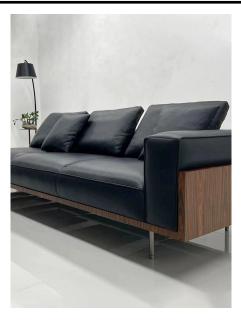

#### Design the soul of furniture

This classic sofa has classic lines and full comfort,

The appearance is oriented towards a simple and delicate

Nordic design, with lightweight metal tripods and thin armrests, ranging from thick to thin,

#### Design the soul of furniture

The simple and smooth lines of the sofa showcase the consistent design style of the Prada brand. The foot design of North American black walnut wood makes the sofa appear more noble and elegant.