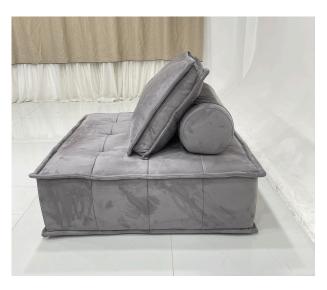

## Design the soul of furniture

It is another sofa with a unique design sense, and the beauty that can be obtained from it is not ordinary people.

The concave and convex concave buckle design makes the Rocheburg sofa look like a large "cookie", which is also its biggest feature.