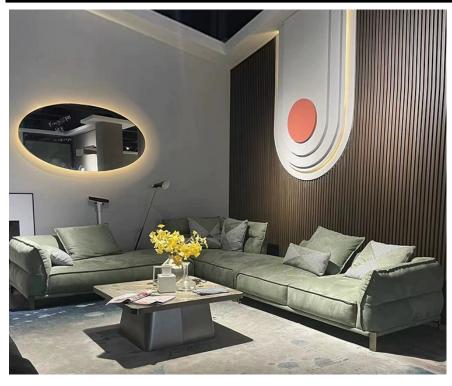

#### Design the soul of furniture

The biggest feature of this sofa is that the backrest is of varying heights, with perfect details. The two-stage backrest and armrest design provide strong support for the waist and head.