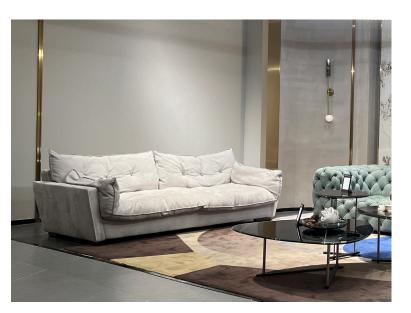

Specially suitable for horizontal hall placement, with a very sexy backrest.

Design the soul of furniture

# Sitting on it, like a pea pod, warmly envelops people with a perfectly proportioned structure.

The overall line is rounded, emphasizing both functionality and aesthetics, and rich in design details.

Supported by a floating design, the relaxed posture stands quietly in t he center of the room, becoming a work of art that illuminates the space.