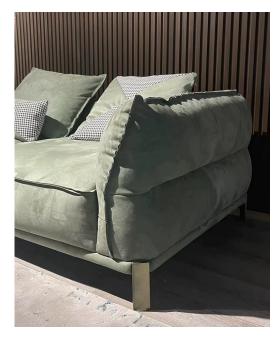

#### Watch buckle design Smooth and comfortable all over the body

Breaking through traditional connection methods, the design is inspired by the fashionable design of the watch buckle elements.

Multi layered filling provides a sense of fullness and a reason for the body to relax.

#### Design the soul of furniture

Its design perfectly summarizes the characteristics of modern design, especially the way its interior is draped.

Every wrinkle is like a skirt, displaying charming charm. The design of the zipper adds a touch of fashion to it, giving people a modern and luxurious visual impact.