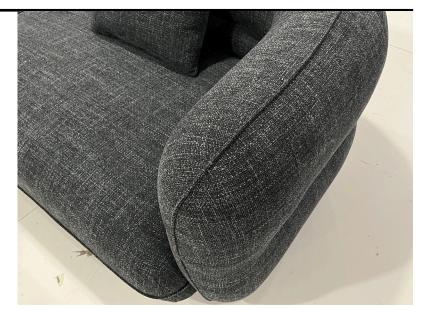

#### Design the soul of furniture

This classic sofa has classic lines and full comfort,

The appearance is oriented towards a simple and delicate

Nordic design, with lightweight metal tripods and thin armrests, ranging from thick to thin,

#### Design the soul of furniture

The biggest feature of this sofa is that the backrest is of varying heights, with perfect details. The two-stage backrest and armrest design provide strong support for the waist and head.