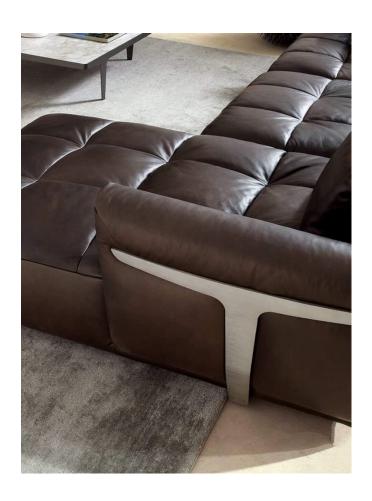

Whether it's the metal external support of the sofa or the metal feet of the coffee table in the same series,

It can all be associated with the tail of a beluga whale exposed to the sea.

Its form is full and round, similar to the visual effect of a white whale. It is a white whale left by the designer and a beautiful symbol of our harmonious coexistence with nature.