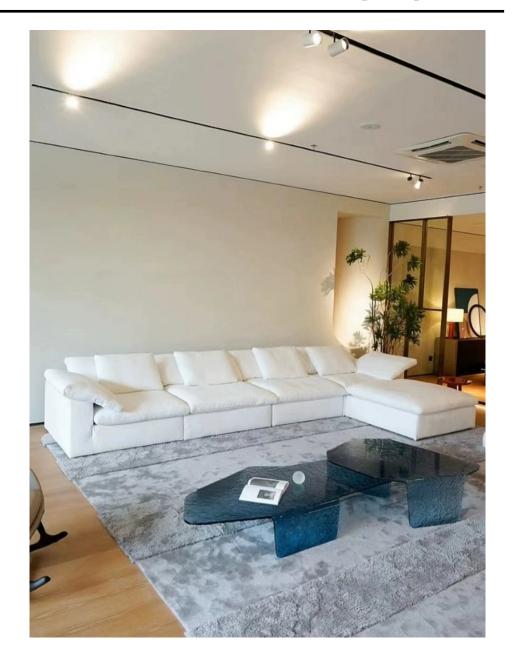

#### Design the soul of furniture

A set of basic modules, cleverly combined to present oneself as a small private island, with classic angular configurations or spacious deconstructions, warm modular sofas.

#### Design the soul of furniture

Multi module combination sofa, this combination sofa can be paired according to preferences.

Elegant bar seat bags give you a different visual experience, gentlemen.