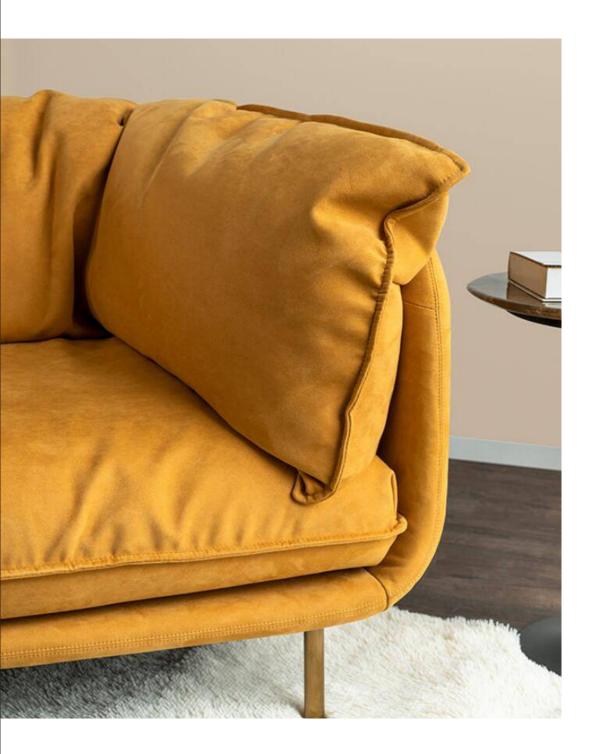

#### Design the soul of furniture

The biggest feature of this sofa is that the backrest is of varying heights, with perfect details. The two-stage backrest and armrest design provide strong support for the waist and head.

The fabric of fully matte leather exudes a noble temperament from the inside out A low-key luxury that showcases a minimalist style.