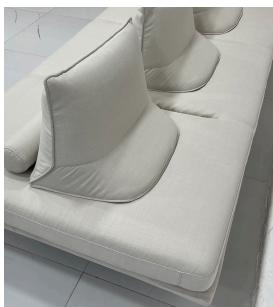

#### Design the soul of furniture

The biggest feature of this sofa is that the backrest is of varying heights, with perfect details. The two-stage backrest and armrest design provide strong support for the waist and head.