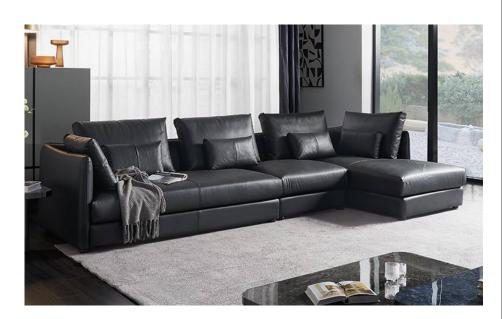

Specially suitable for horizontal hall placement, with a very sexy backrest.

Design the soul of furniture

# Sitting on it, like a pea pod, warmly envelops people with a perfectly proportioned structure.

The overall line is rounded, emphasizing both functionality and aesthetics, and rich in design details.

Supported by a floating design, the relaxed posture stands quietly in t he center of the room, becoming a work of art that illuminates the space.

#### Design the soul of furniture

This classic sofa has classic lines and full comfort,

The appearance is oriented towards a simple and delicate

Nordic design, with lightweight metal tripods and thin armrests, ranging from thick to thin,