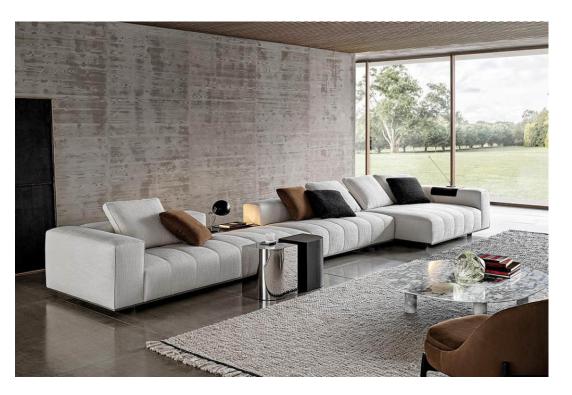

Specially suitable for horizontal hall placement, with a very sexy backrest.

Design the soul of furniture

# Sitting on it, like a pea pod, warmly envelops people with a perfectly proportioned structure.

The overall line is rounded, emphasizing both functionality and aesthetics, and rich in design details.

Supported by a floating design, the relaxed posture stands quietly in t he center of the room, becoming a work of art that illuminates the space.

#### Design the soul of furniture

This classic sofa has classic lines and full comfort,

The appearance is oriented towards a simple and delicate

Nordic design, with lightweight metal tripods and thin armrests, ranging from thick to thin,