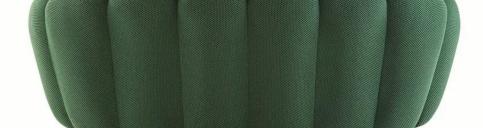

## Design the soul of furniture

It is another sofa with a unique design sense, and the beauty that can be obtained from it is not ordinary people.

The concave and convex concave buckle design makes the Rocheburg sofa look like a large "cookie", which is also its biggest feature.