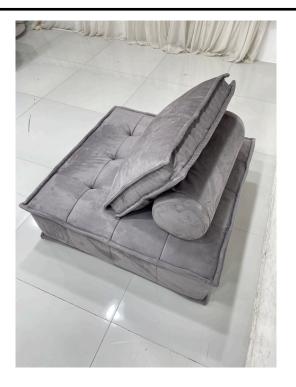

## Design the soul of furniture

It is another sofa with a unique design sense, and the beauty that can be obtained from it is not ordinary people.

The concave and convex concave buckle design makes the Rocheburg sofa look like a large "cookie", which is also its biggest feature.