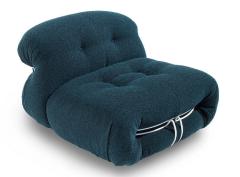

The message conveyed by the pebble design goes beyond the functionality and quality of ordinary seats.

The most obvious feature is that the volume of the cushion is similar to that of those huge rocks.

After tireless polishing by rain and wind,

it can soften

its roughness and make the surface comfortable and warm.