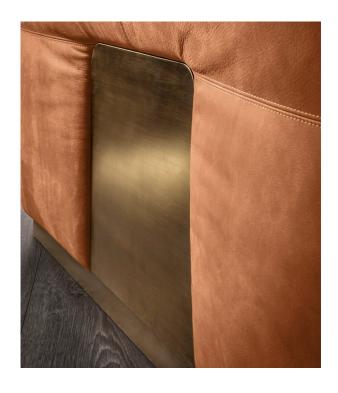

Whether it's the metal external support of the sofa or the metal feet of the coffee table in the same series,

It can all be associated with the tail of a beluga whale exposed to the sea.

Its form is full and round, similar to the visual effect of a white whale. It is a white whale left by the designer and a beautiful symbol of our harmonious coexistence with nature.