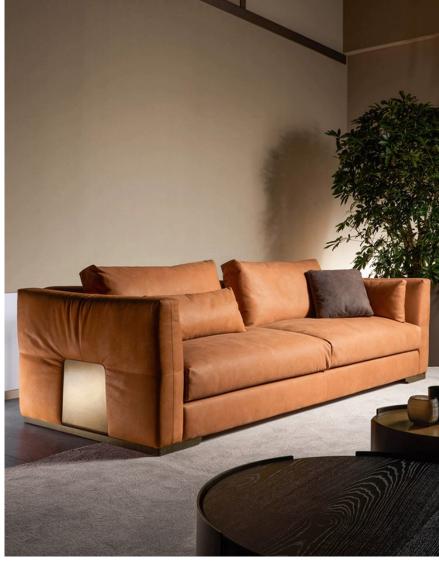

Whether it's the metal external support of the sofa or the metal feet of the coffee table in the same series,

It can all be associated with the tail of a beluga whale exposed to the sea.

Its form is full and round, similar to the visual effect of a white whale. It is a white whale left by the designer and a beautiful symbol of our harmonious coexistence with nature.

Specially suitable for horizontal hall placement, with a very sexy backrest.

Design the soul of furniture

# Sitting on it, like a pea pod, warmly envelops people with a perfectly proportioned structure.

The overall line is rounded, emphasizing both functionality and aesthetics, and rich in design details.

Supported by a floating design, the relaxed posture stands quietly in t he center of the room, becoming a work of art that illuminates the space.