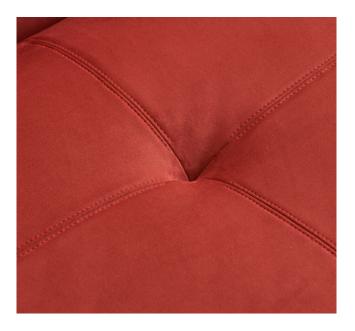

## Classic diamond pattern design with clear and visible wiring

The most prominent feature of the noble and full design lies in the diamond shaped checkered backrest and wide armrests of the sofa, allowing you to feel embraced while sitting down.

When I'm tired, sitting on this sofa instantly warms me up.