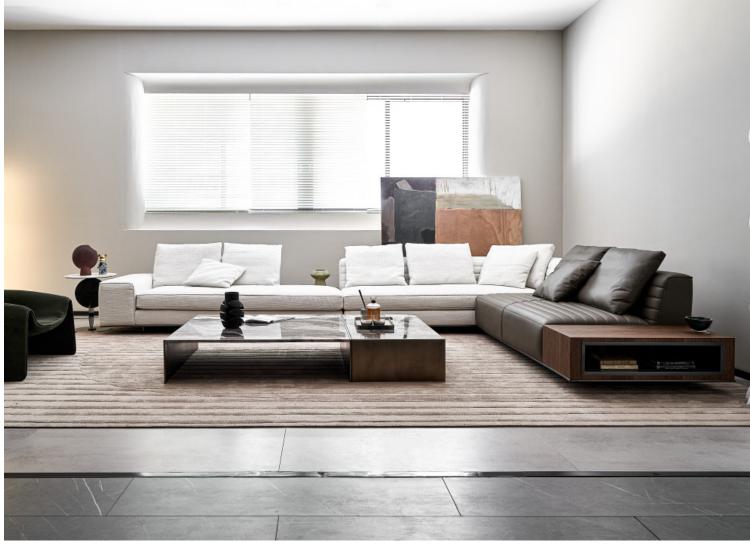

#### Design the soul of furniture

The simple and smooth lines of the sofa showcase the consistent design style of the Prada brand. The foot design of North American black walnut wood makes the sofa appear more noble and elegant.

This Teddy plush Prada sofa not only emphasizes comfort and quality, but also pays attention to detail creation.