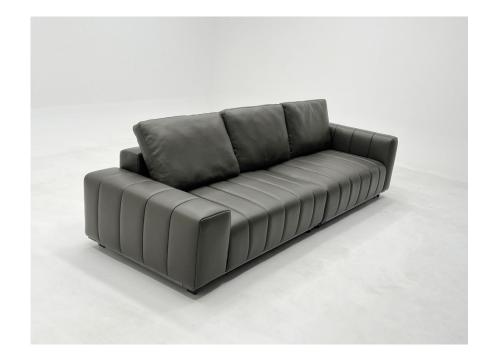

#### Design the soul of furniture

This classic sofa has classic lines and full comfort,

The appearance is oriented towards a simple and delicate

Nordic design, with lightweight metal tripods and thin armrests, ranging from thick to thin,

#### Design the soul of furniture