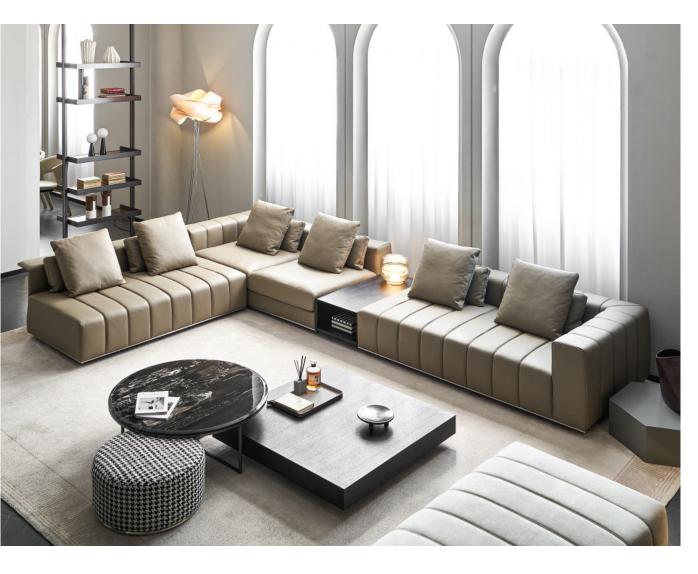

#### Design the soul of furniture

Multiple combinations, freely expressed in space through different forms, can adapt to various spaces!

The atmospheric and concise contours and lines, combined with the advanced sense of weaving, have unique craftsmanship.

#### Design the soul of furniture

Give the space a sense of agility and elegance.
It is a modular sofa with no fixed shape and can be freely matched according to space.