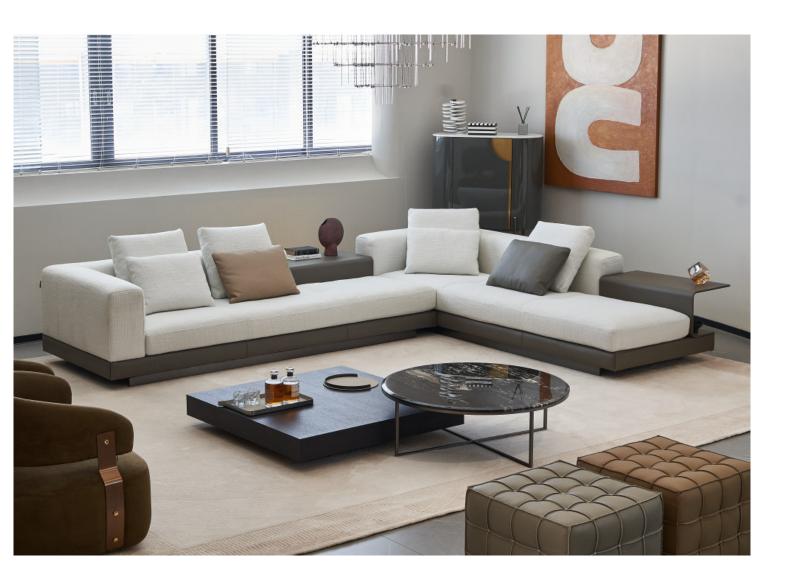

### Minimalist and elegant design, simple yet not simple, very durable and comfortable

The tight and precise silhouette reduces bloating, conforms to the comfort of human mechanics, and the elegant appearance does not lose its luxurious temperament.

Featuring a high-end saddle leather bag, soft and comfortable seat cushions, and flexible combinations of various modules, it brings a luxurious sitting experience.