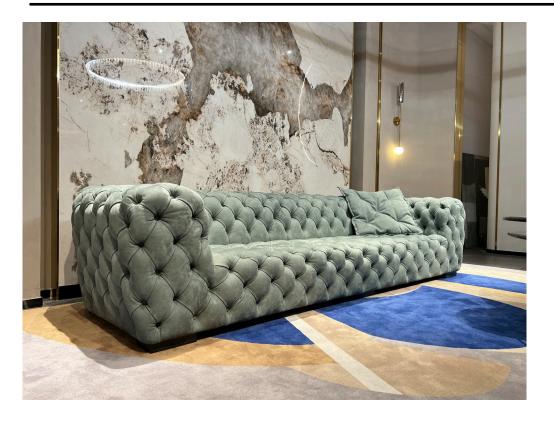

## Classic diamond pattern design with clear and visible wiring

The most prominent feature of the noble and full design lies in the diamond shaped checkered backrest and wide armrests of the sofa, allowing you to feel embraced while sitting down.