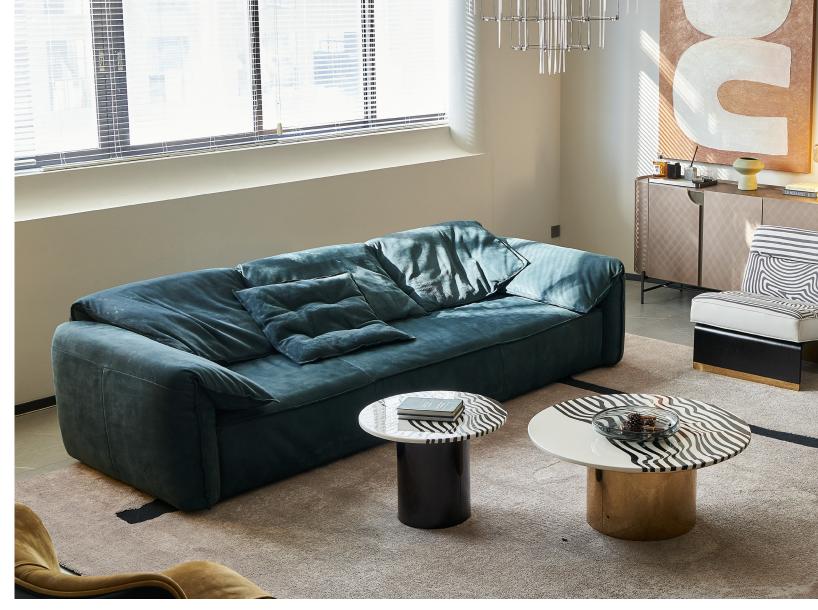

# Its rounded lines and full filling are its distinctive features.

Create an imagination that even when alone, one can enjoy an excellent sitting experience and relaxation.

The chubby appearance of the sofa, with a very soft and sticky sitting sensation, is also known as the "Blue Fatty Sofa" due to its red Klein blue fabric

The modular sofa can be freely combined, and this combination is meticulously crafted with cotton and linen to create a lazy and comfortable atmosphere