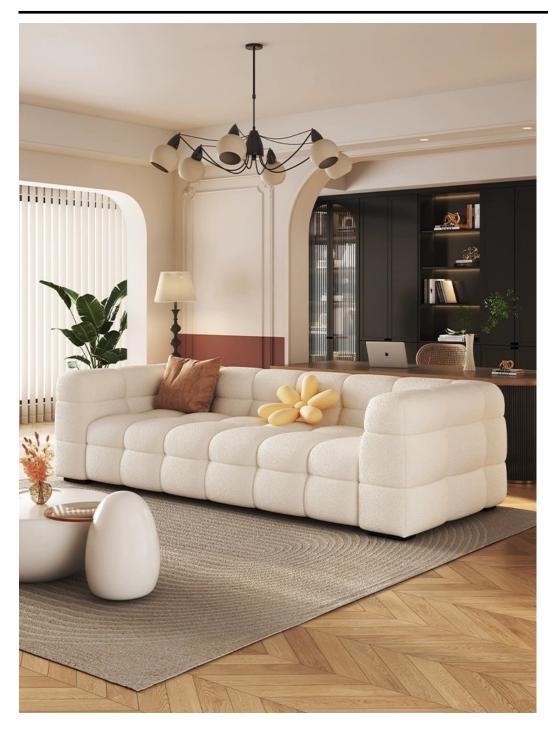

#### Design the soul of furniture

The biggest feature of this sofa is that the backrest is of varying heights, with perfect details. The two-stage backrest and armrest design provide strong support for the waist and head.

The fabric of fully matte leather exudes a noble temperament from the inside out A low-key luxury that showcases a minimalist style.