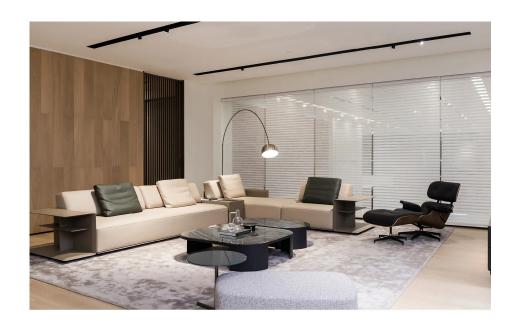

#### MODEL:GS9130

The elements can be freely customised with high and low backrests, different types of armrests and the option of adding elements functioning as tops and containers, jutting out at the back, or at the end, next to the seat. A system, or rather a super system, capable of creating countless interpretations and configurations, for both residential and hospitality spaces.

The elements can be freely customised with high and low backrests, different types of armrests and the option of adding elements functioning as tops and containers, jutting out at the back, or at the end, next to the seat. A system, or rather a super system, capable of creating countless interpretations and configurations, for both residential and hospitality spaces.