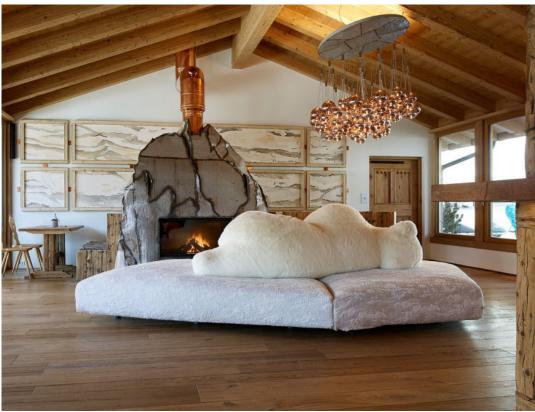

### Soft and comfortable to the touch, with good moisture and heat permeability;

The seat reminds people of an ice bag, which is covered with a layer of fabric that is similar in texture to the layers of the ice bag. The back is a large bear lying on its side, covered in ecological fur, with ballast inside and anti slip leather at the bottom.