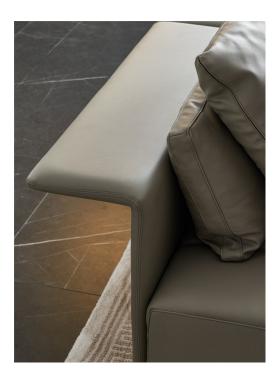

# Sitting on it, like a pea pod, warmly envelops people with a perfectly proportioned structure.

The overall line is rounded, emphasizing both functionality and aesthetics, and rich in design details.

Supported by a floating design, the relaxed posture stands quietly in t he center of the room, becoming a work of art that illuminates the space.

#### Design the soul of furniture

This classic sofa has classic lines and full comfort,

The appearance is oriented towards a simple and delicate

Nordic design, with lightweight metal tripods and thin armrests, ranging from thick to thin,