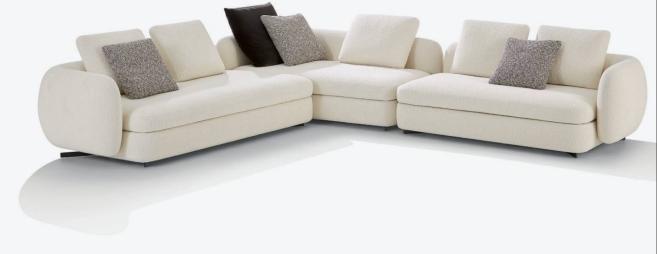

#### Design the soul of furniture

A set of basic modules, cleverly combined to present oneself as a small private island, with classic angular configurations or spacious deconstructions, warm modular sofas.

#### Design the soul of furniture

Multi module combination sofa, this combination sofa can be paired according to preferences.

Elegant bar seat bags give you a different visual experience, gentlemen.