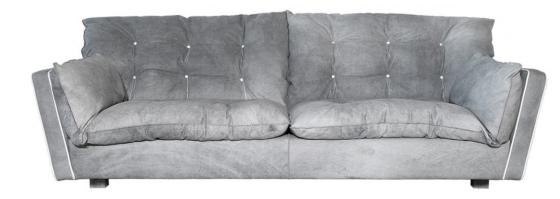

#### Design the soul of furniture

This classic sofa has classic lines and full comfort,

The appearance is oriented towards a simple and delicate

Nordic design, with lightweight metal tripods and thin armrests, ranging from thick to thin,