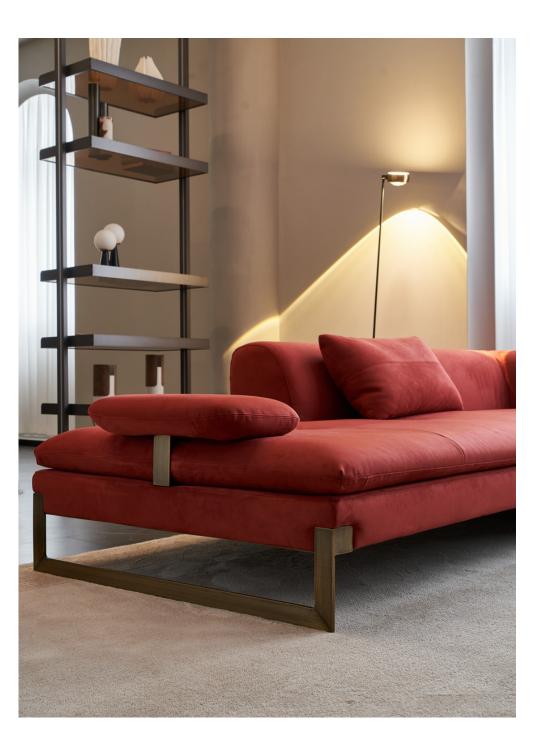

#### Watch buckle design Smooth and comfortable all over the body

Breaking through traditional connection methods, the design is inspired by the fashionable design of the watch buckle elements.

Multi layered filling provides a sense of fullness and a reason for the body to relax.