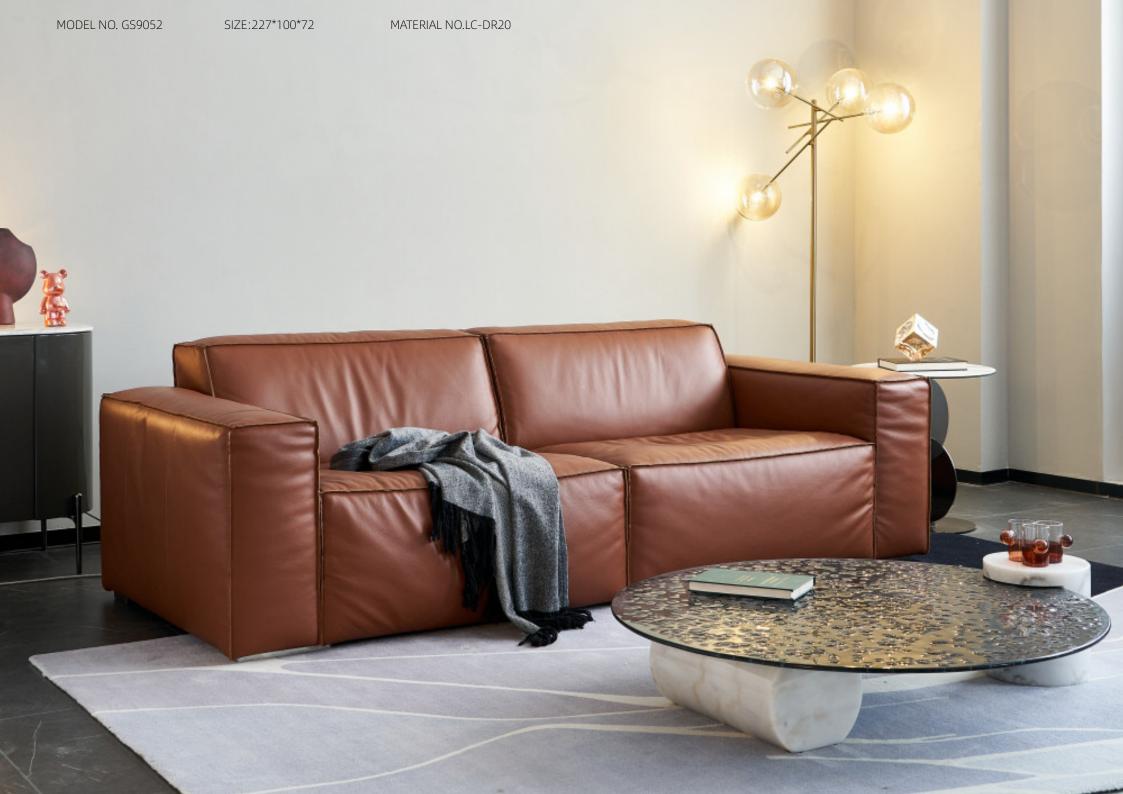

### Minimalist and elegant design, simple yet not simple, very durable and comfortable

The tight and precise silhouette reduces bloating, conforms to the comfort of human mechanics, and the elegant appearance does not lose its luxurious temperament.

Featuring a high-end saddle leather bag, soft and comfortable seat cushions, and flexible combinations of various modules, it brings a luxurious sitting experience.