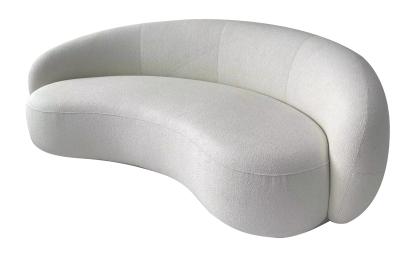

Whether it's the metal external support of the sofa or the metal feet of the coffee table in the same series,

It can all be associated with the tail of a beluga whale exposed to the sea.

Its form is full and round, similar to the visual effect of a white whale. It is a white whale left by the designer and a beautiful symbol of our harmonious coexistence with nature.

Specially suitable for horizontal hall placement, with a very sexy backrest.

Design the soul of furniture