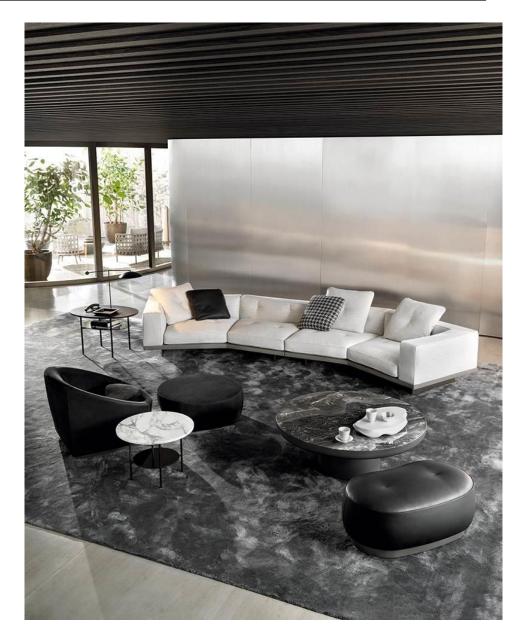

#### Design the soul of furniture

Multiple combinations, freely expressed in space through different forms, can adapt to various spaces!

The atmospheric and concise contours and lines, combined with the advanced sense of weaving, have unique craftsmanship.

#### Design the soul of furniture

Give the space a sense of agility and elegance.
It is a modular sofa with no fixed shape and can be freely matched according to space.