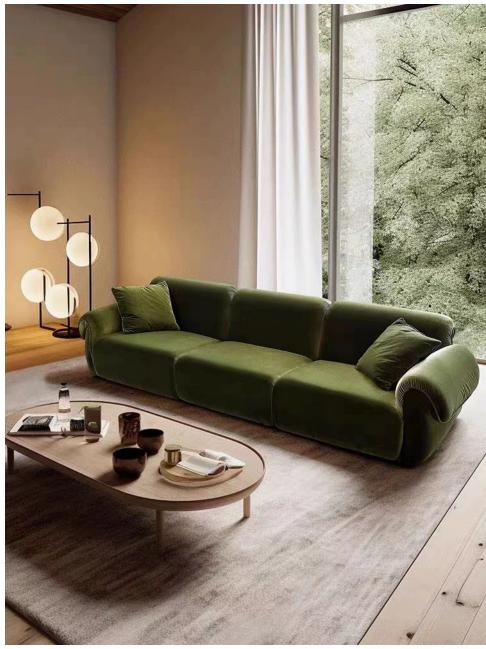

#### Watch buckle design Smooth and comfortable all over the body

Breaking through traditional connection methods, the design is inspired by the fashionable design of the watch buckle elements.

Multi layered filling provides a sense of fullness and a reason for the body to relax.

#### Design the soul of furniture

Its unique appearance and fresh and unconventional color scheme are low-key yet elegant,

A full sense of luxury arises naturally, and when placed in the living room, it is both noble and elegant, full of youthful and lively vitality.