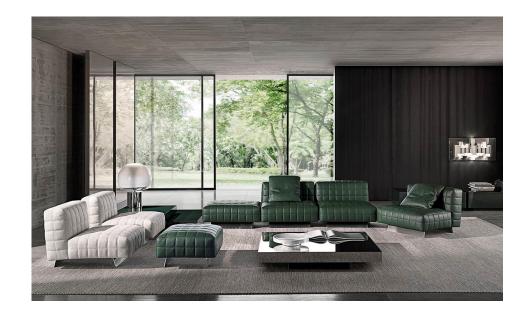

## Design the soul of furniture

It is another sofa with a unique design sense, and the beauty that can be obtained from it is not ordinary people.

The concave and convex concave buckle design makes the Rocheburg sofa look like a large "cookie", which is also its biggest feature.