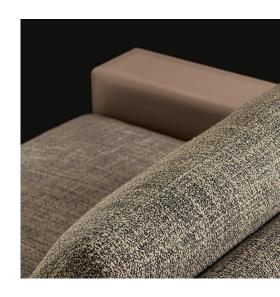

#### Watch buckle design Smooth and comfortable all over the body

Breaking through traditional connection methods, the design is inspired by the fashionable design of the watch buckle elements.

Multi layered filling provides a sense of fullness and a reason for the body to relax.