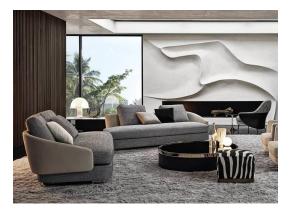

#### Design the soul of furniture

This classic sofa has classic lines and full comfort,

The appearance is oriented towards a simple and delicate

Nordic design, with lightweight metal tripods and thin armrests, ranging from thick to thin,

#### Design the soul of furniture