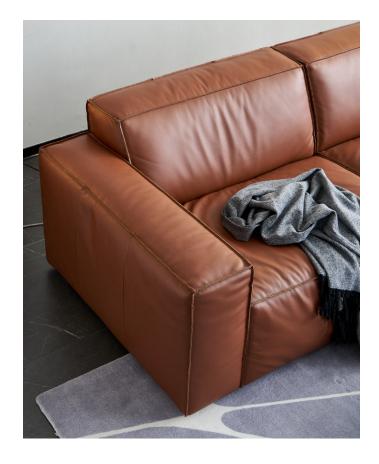

### Minimalist and elegant design, simple yet not simple, very durable and comfortable

The tight and precise silhouette reduces bloating, conforms to the comfort of human mechanics, and the elegant appearance does not lose its luxurious temperament.

Featuring a high-end saddle leather bag, soft and comfortable seat cushions, and flexible combinations of various modules, it brings a luxurious sitting experience.