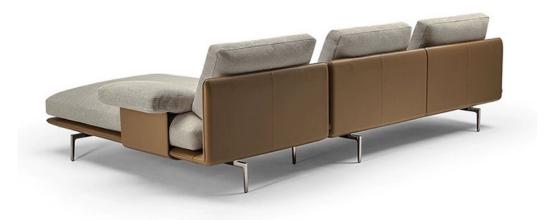

Specially suitable for horizontal hall placement, with a very sexy backrest.

Design the soul of furniture

# Sitting on it, like a pea pod, warmly envelops people with a perfectly proportioned structure.

The overall line is rounded, emphasizing both functionality and aesthetics, and rich in design details.

Supported by a floating design, the relaxed posture stands quietly in t he center of the room, becoming a work of art that illuminates the space.

#### Design the soul of furniture

This classic sofa has classic lines and full comfort,

The appearance is oriented towards a simple and delicate

Nordic design, with lightweight metal tripods and thin armrests, ranging from thick to thin,