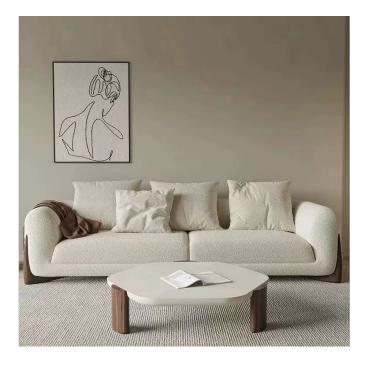

#### Design the soul of furniture

This classic sofa has classic lines and full comfort,

The appearance is oriented towards a simple and delicate

Nordic design, with lightweight metal tripods and thin armrests, ranging from thick to thin,

#### Design the soul of furniture