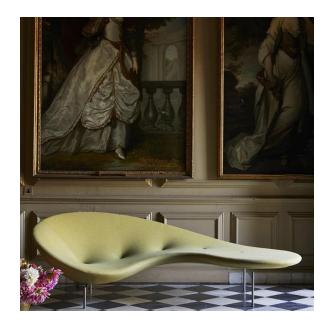

Whether it's the metal external support of the sofa or the metal feet of the coffee table in the same series,

It can all be associated with the tail of a beluga whale exposed to the sea.

Its form is full and round, similar to the visual effect of a white whale. It is a white whale left by the designer and a beautiful symbol of our harmonious coexistence with nature.

Specially suitable for horizontal hall placement, with a very sexy backrest.

Design the soul of furniture

# Sitting on it, like a pea pod, warmly envelops people with a perfectly proportioned structure.

The overall line is rounded, emphasizing both functionality and aesthetics, and rich in design details.

Supported by a floating design, the relaxed posture stands quietly in t he center of the room, becoming a work of art that illuminates the space.