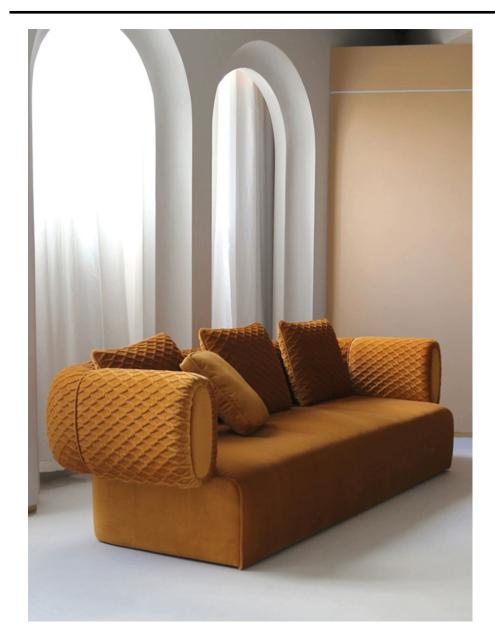

## Classic diamond pattern design with clear and visible wiring

The most prominent feature of the noble and full design lies in the diamond shaped checkered backrest and wide armrests of the sofa, allowing you to feel embraced while sitting down.

When I'm tired, sitting on this sofa instantly warms me up.