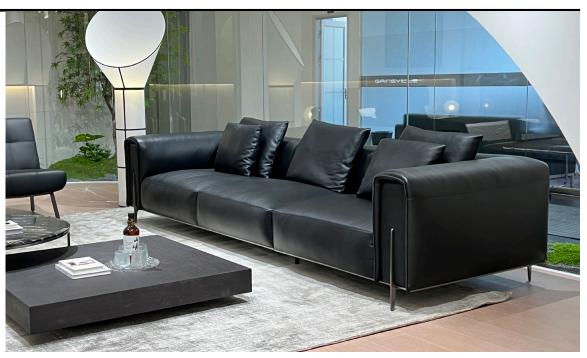

The fabric of fully matte leather exudes a noble temperament from the inside out A low-key luxury that showcases a minimalist style.

### Minimalist and elegant design, simple yet not simple, very durable and comfortable

The tight and precise silhouette reduces bloating, conforms to the comfort of human mechanics, and the elegant appearance does not lose its luxurious temperament.

Featuring a high-end saddle leather bag, soft and comfortable seat cushions, and flexible combinations of various modules, it brings a luxurious sitting experience.