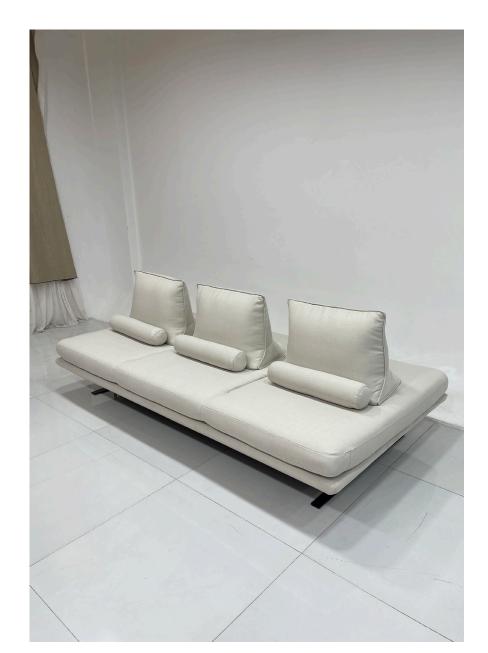

Specially suitable for horizontal hall placement, with a very sexy backrest.

Design the soul of furniture

# Sitting on it, like a pea pod, warmly envelops people with a perfectly proportioned structure.

The overall line is rounded, emphasizing both functionality and aesthetics, and rich in design details.

Supported by a floating design, the relaxed posture stands quietly in t he center of the room, becoming a work of art that illuminates the space.

#### Design the soul of furniture

This classic sofa has classic lines and full comfort,

The appearance is oriented towards a simple and delicate

Nordic design, with lightweight metal tripods and thin armrests, ranging from thick to thin,