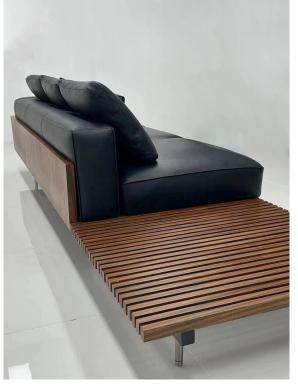

Whether it's the metal external support of the sofa or the metal feet of the coffee table in the same series,

It can all be associated with the tail of a beluga whale exposed to the sea.

Its form is full and round, similar to the visual effect of a white whale. It is a white whale left by the designer and a beautiful symbol of our harmonious coexistence with nature.

#### Design the soul of furniture

This classic sofa has classic lines and full comfort,

The appearance is oriented towards a simple and delicate

Nordic design, with lightweight metal tripods and thin armrests, ranging from thick to thin,