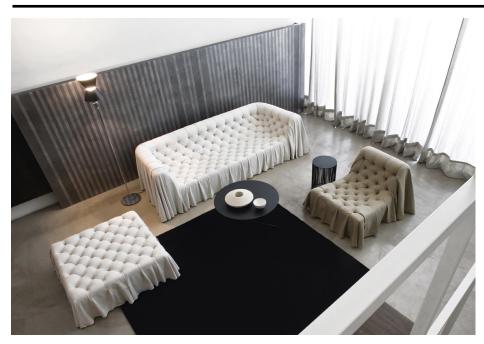

#### Design the soul of furniture

Its design perfectly summarizes the characteristics of modern design, especially the way its interior is draped.

Every wrinkle is like a skirt, displaying charming charm. The design of the zipper adds a touch of fashion to it, giving people a modern and luxurious visual impact.