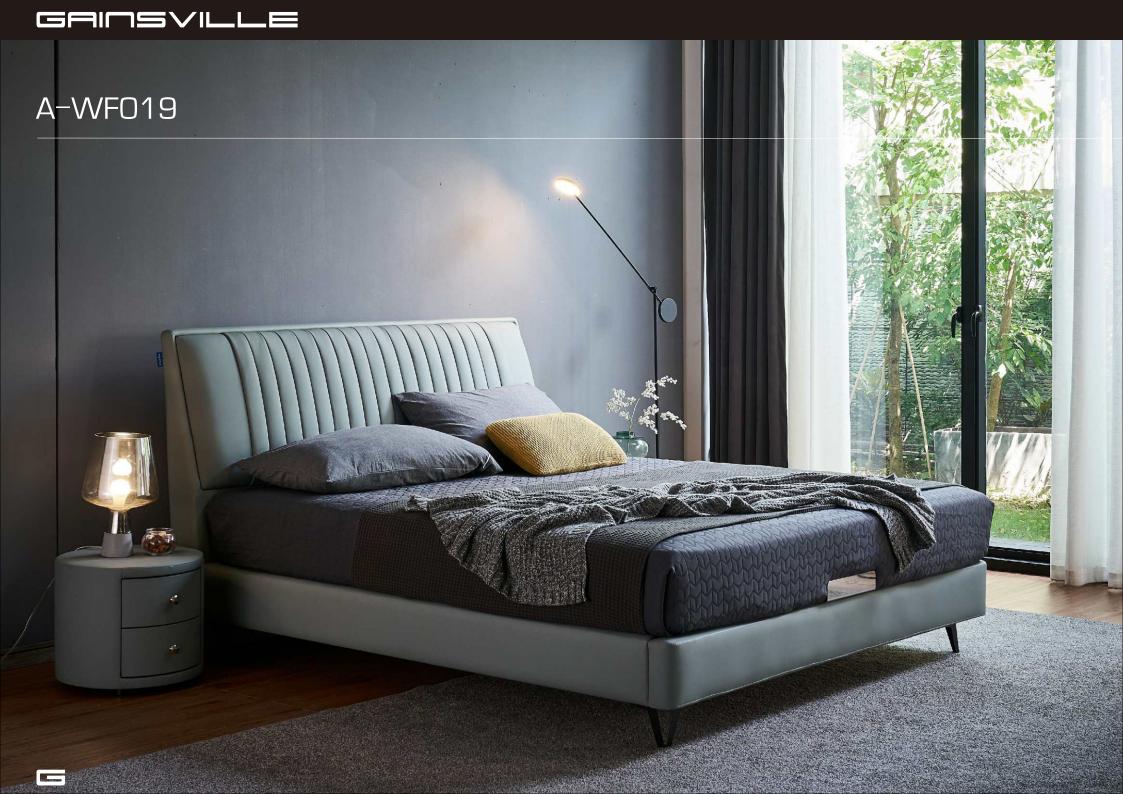

D Inviting design, masterfully created. Featuring a luxuriously curved headboard paired with a boxed base, the Monza bed is a design that appeals to every customer.



GRINSVILLE



# GAIUZVILLE GC-1727 MOAB BED Modern yet has a timeless charm. Featuring a slim-line headboard and stunningly modern raised base.



GRINSVILLE









### GRINSVILLE



### GRIOSVILLE GC-1801 VENEZIA BED



## GC-1802 COBRA BED



GRIUZVILLE



GRIOSVILLE



GRINSVILLE



### GRINSVILLE GC-1808 GENEVA BED

## GC-1808 GENEVA BED







### GRICSVILLE





# GC-1819

#### GRICSVILLE







GAIUZVILLE



GAIUZVILLE





## GC-1831

#### GAIUZVILLE





GC-200







GAIUZVILLE





GRINSVILLE GC-2025

#### 

















GAIUZVILLE



#### GAIUZVILLE



GHINSVILLE







# GAIUZVILLE A-GF011



GRINSVILLE





#### WXC-001



#### WXC-002



#### WXC-002



# GAIUZVILL TURRI CHAIR



#### GRINSVILLE



#### 







## GNS660 SERIES

GAIUZVILLE





#### BEDROOM FURNITURE

G25 SERIES



G26 SERIES







# GRINSVILLE G40 SERIES

### BEDROOM FURNITURE -Toronto. In the Frank Pro Daniel P

#### G66 SERIES



G66 SERIES