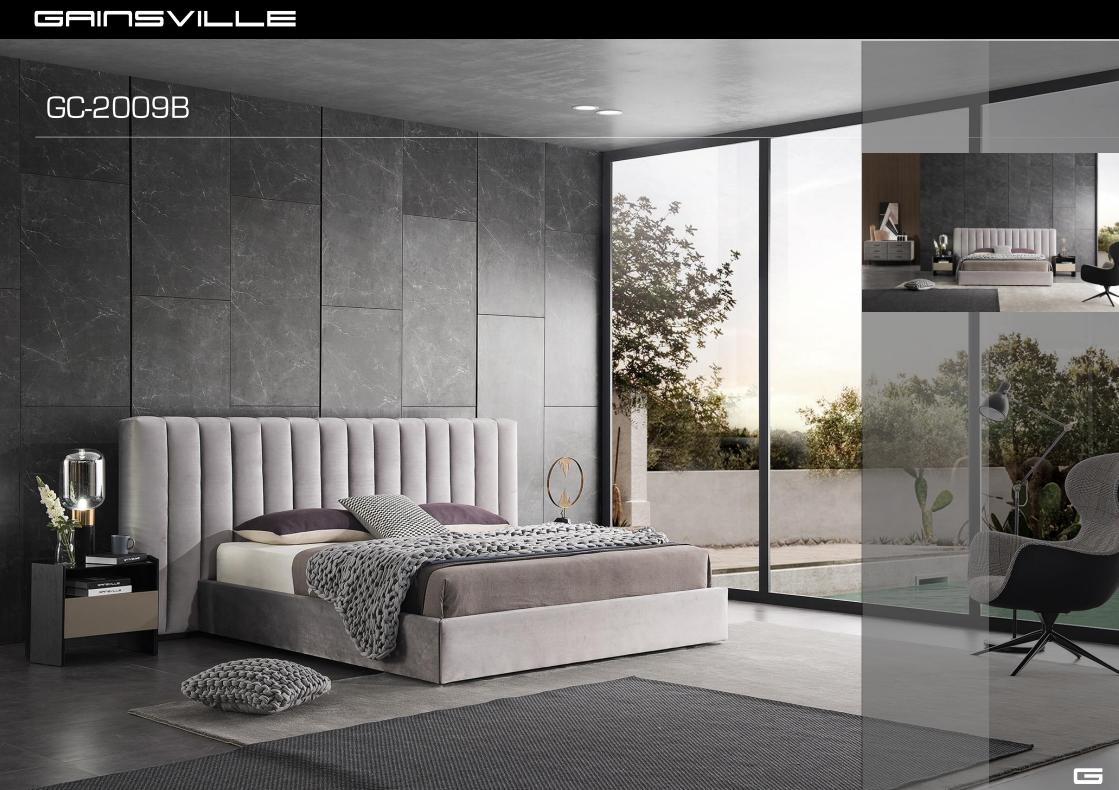

adjustable head rests and removable side cushions for added luxury and comfort.













GC-1713 ARIZONA BED







## GRINSVILLE GC-1725 MONZA BED Inviting design, masterfully created. Featuring a luxuriously curved headboard paired with a boxed base, the Monza bed is a design that appeals to every customer.



GRINSVILLE



# GAIUZVILLE GC-1727 MOAB BED Modern yet has a timeless charm. Featuring a slim-line headboard and stunningly modern raised base.



GRINSVILLE









### GRINSVILLE



### GRIOSVILLE GC-1801 VENEZIA BED



## GC-1802 COBRA BED



GRIUZVILLE



GRIOSVILLE



GRINSVILLE



### GRINSVILLE GC-1808 GENEVA BED

## GC-1808 GENEVA BED







### GRICSVILLE





# GC-1819

#### GRICSVILLE







GAIUZVILLE



GAIUZVILLE





## GC-1831

#### GAIUZVILLE





GC-200







GAIUZVILLE





GRINSVILLE GC-2025

#### 

















GAIUZVILLE



#### GAIUZVILLE



GHINSVILLE







# GAIUZVILLE A-GF011



GRINSVILLE





#### WXC-001



#### WXC-002



#### WXC-002



# GAIUZVILL TURRI CHAIR



#### GRINSVILLE



#### 







## GNS660 SERIES

GAIUZVILLE





#### BEDROOM FURNITURE

G25 SERIES



G26 SERIES







# GRINSVILLE G40 SERIES

### BEDROOM FURNITURE -Toronto. In the Frank Pro Daniel P

#### G66 SERIES



G66 SERIES