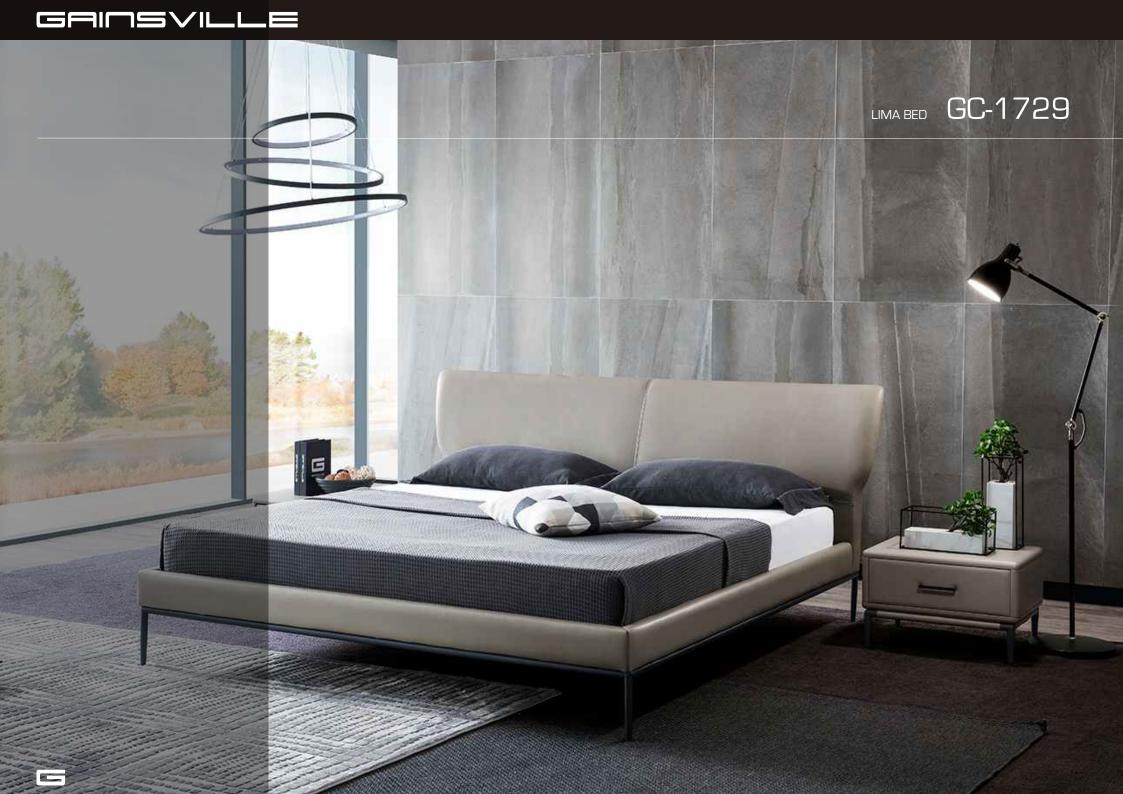

# GAIUZVILLE GC-1727 MOAB BED Modern yet has a timeless charm. Featuring a slim-line headboard and stunningly modern raised base.

GRINSVILLE