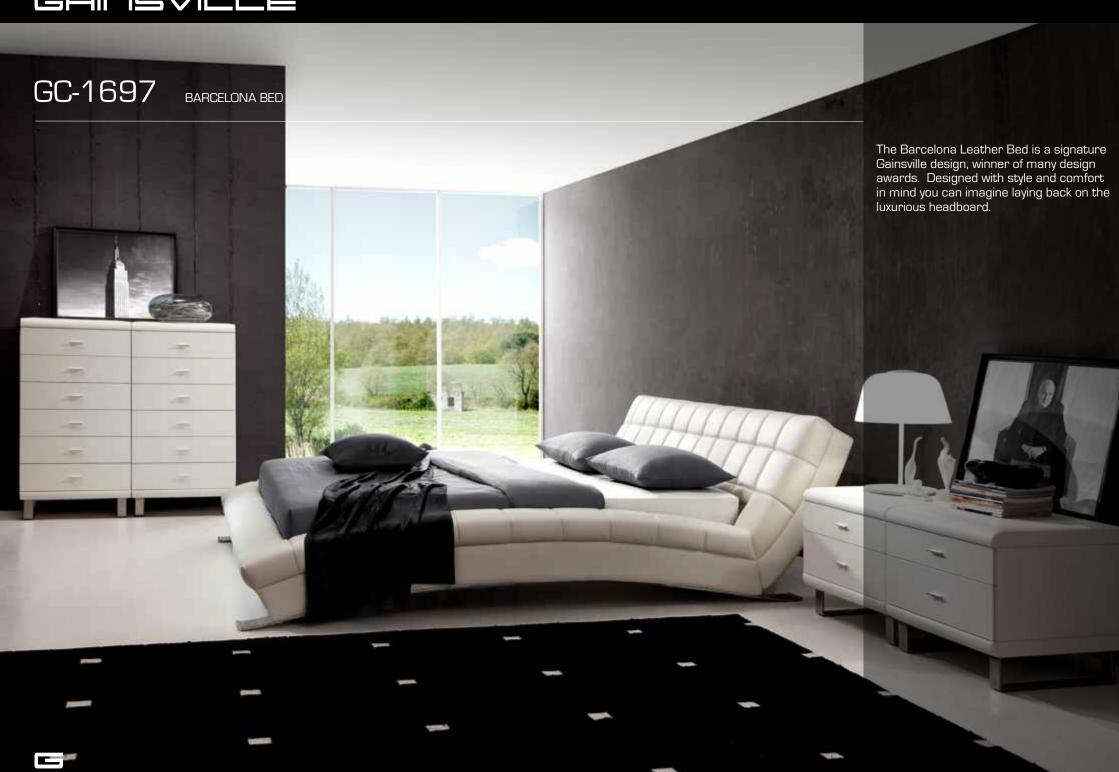

n designed for eye catching looks. This streamlined design is both modern and timeless.

## GC-1610 NEW YORK BED The New York Leather Bed has been designed with grandeur in mind. Imaging living in the penthouse suite of an exclusive world class hotel. With the New York design you can. Streamlined in the surround, you'll be amazed how compact the design actually is actually is.

#### GAIUZVILLE GC-1611 MANHATTAN BED The Manhattan Leather Bed has been designed with grandeur in mind. Imaging living in the penthouse suite of an exclusive world class hotel. With the Manhattan design you can. Streamlined in the surround, you'll be amazed how compact the design actually is.







#### GAIUZVILLE





GC-1633 VIENNA BED has the white but and with the hours of in 



#### GAIUZVILLE





GC-1697



# GC-1700







GC-1702



## GC-1705 MADRID BED Elegance and sophistication. The Madrid bed combines natural elements with intuitive design. The headboard features a subtle curve, meeting the solid walnut legs below.



## GRIUSVILLE GC-1706 PRAGUE BED PRAGUE BED Beautiful in every detail. The Prague bed features adjustable head rests and removable side cushions for added luxury and comfort.













GC-1713 ARIZONA BED







## GRINSVILLE GC-1725 MONZA BED Inviting design, masterfully created. Featuring a luxuriously curved headboard paired with a boxed base, the Monza bed is a design that appeals to every customer.



GRINSVILLE



# GAIUZVILLE GC-1727 MOAB BED Modern yet has a timeless charm. Featuring a slim-line headboard and stunningly modern raised base.



GRINSVILLE