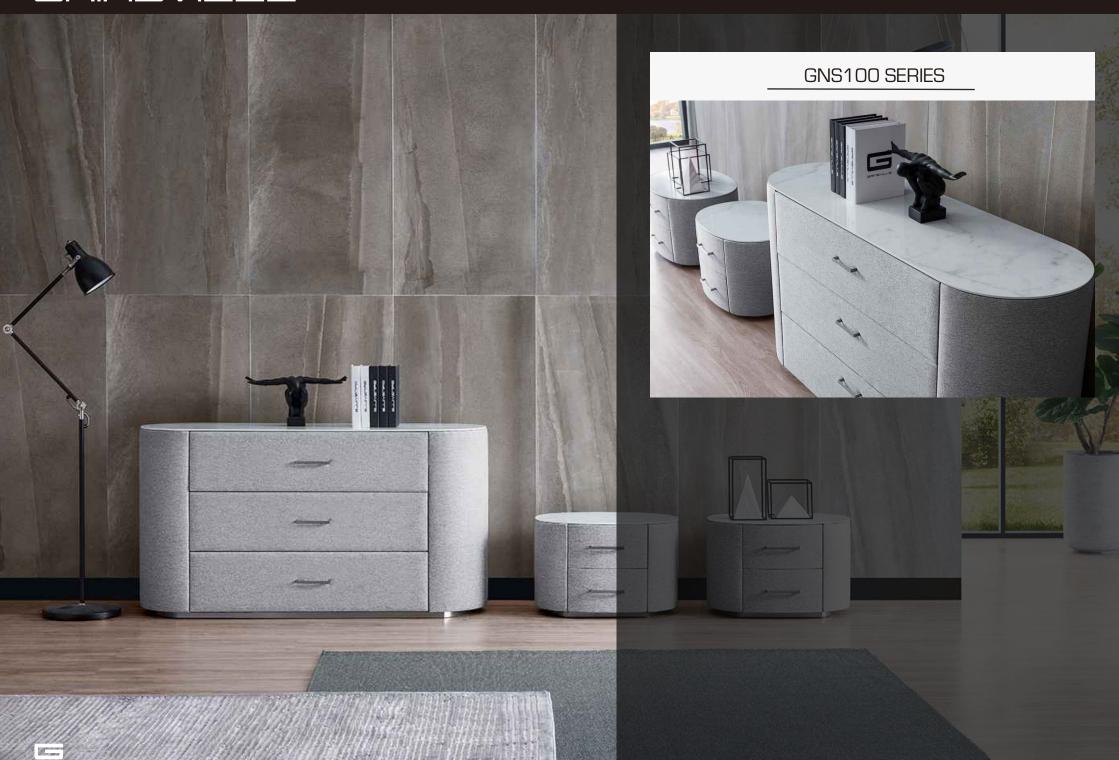

boxed base, the Monza bed is a design that appeals to every customer.



GRINSVILLE



# GAIUZVILLE GC-1727 MOAB BED Modern yet has a timeless charm. Featuring a slim-line headboard and stunningly modern raised base.



GRINSVILLE









### GRINSVILLE



### GRIOSVILLE GC-1801 VENEZIA BED



## GC-1802 COBRA BED



GRIUZVILLE



GRIOSVILLE



GRINSVILLE



### GRINSVILLE GC-1808 GENEVA BED

## GC-1808 GENEVA BED







### GRICSVILLE





# GC-1819

#### GRICSVILLE







GAIUZVILLE



GAIUZVILLE





## GC-1831

#### GAIUZVILLE





GC-200







GAIUZVILLE





GRINSVILLE GC-2025

#### 

















GAIUZVILLE



#### GAIUZVILLE



GHINSVILLE







# GAIUZVILLE A-GF011



GRINSVILLE





#### WXC-001



#### WXC-002



#### WXC-002



# GAIUZVILL TURRI CHAIR



#### GRINSVILLE



#### 







## GNS660 SERIES

GAIUZVILLE





#### BEDROOM FURNITURE

G25 SERIES



G26 SERIES







# GRINSVILLE G40 SERIES

### BEDROOM FURNITURE -Toronto. In the Frank Pro Daniel P

#### G66 SERIES



G66 SERIES