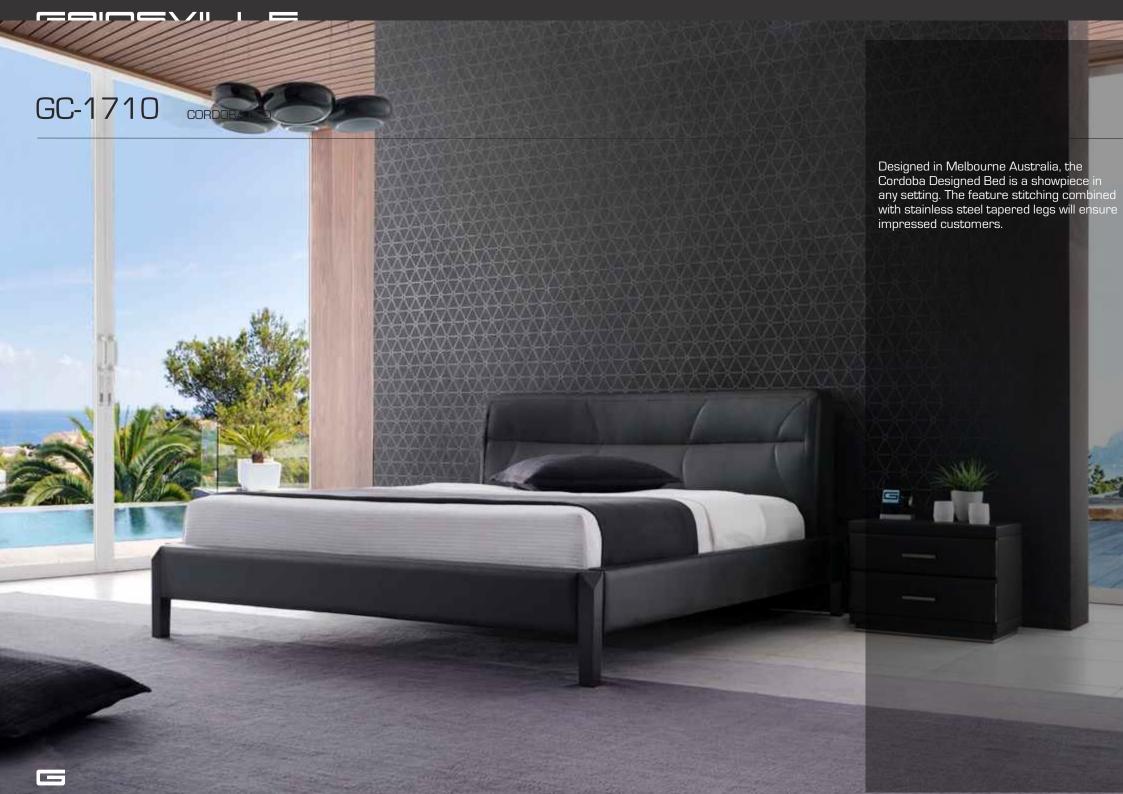

1611 MANHATTAN BED The Manhattan Leather Bed has been designed with grandeur in mind. Imaging living in the penthouse suite of an exclusive world class hotel. With the Manhattan design you can. Streamlined in the surround, you'll be amazed how compact the design actually is.







#### GAIUZVILLE





GC-1633 VIENNA BED has the white but and with the hours of in 



#### GAIUZVILLE





GC-1697



# GC-1700







GC-1702



## GC-1705 MADRID BED Elegance and sophistication. The Madrid bed combines natural elements with intuitive design. The headboard features a subtle curve, meeting the solid walnut legs below.



## GRIUSVILLE GC-1706 PRAGUE BED PRAGUE BED Beautiful in every detail. The Prague bed features adjustable head rests and removable side cushions for added luxury and comfort.













GC-1713 ARIZONA BED







## GRINSVILLE GC-1725 MONZA BED Inviting design, masterfully created. Featuring a luxuriously curved headboard paired with a boxed base, the Monza bed is a design that appeals to every customer.



GRINSVILLE



# GAIUZVILLE GC-1727 MOAB BED Modern yet has a timeless charm. Featuring a slim-line headboard and stunningly modern raised base.



GRINSVILLE









### GRINSVILLE



### GRIOSVILLE GC-1801 VENEZIA BED



## GC-1802 COBRA BED



GRIUZVILLE



GRIOSVILLE



GRINSVILLE



### GRINSVILLE GC-1808 GENEVA BED

## GC-1808 GENEVA BED







### GRICSVILLE





# GC-1819

#### GRICSVILLE







GAIUZVILLE



GAIUZVILLE





## GC-1831

#### GAIUZVILLE





GC-200







GAIUZVILLE





GRINSVILLE GC-2025

#### 

















GAIUZVILLE



#### G