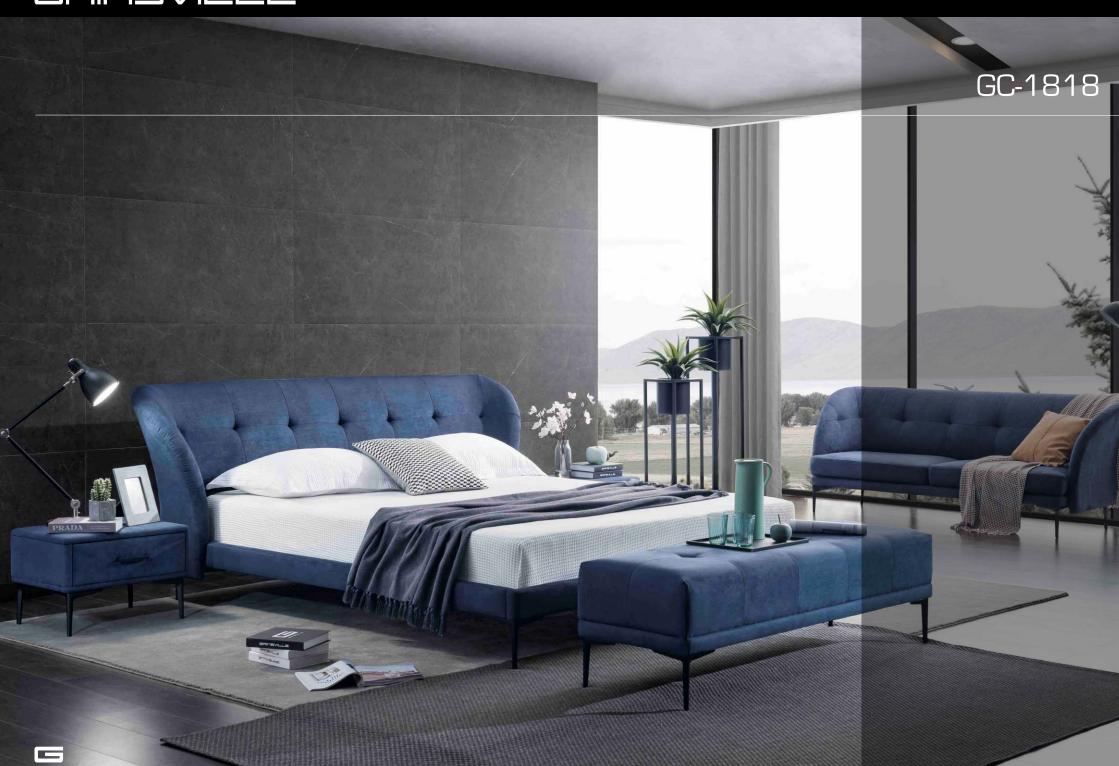

ut legs below.



## GRIUSVILLE GC-1706 PRAGUE BED PRAGUE BED Beautiful in every detail. The Prague bed features adjustable head rests and removable side cushions for added luxury and comfort.













GC-1713 ARIZONA BED







## GRINSVILLE GC-1725 MONZA BED Inviting design, masterfully created. Featuring a luxuriously curved headboard paired with a boxed base, the Monza bed is a design that appeals to every customer.



GRINSVILLE



# GAIUZVILLE GC-1727 MOAB BED Modern yet has a timeless charm. Featuring a slim-line headboard and stunningly modern raised base.



GRINSVILLE









### GRINSVILLE



### GRIOSVILLE GC-1801 VENEZIA BED



## GC-1802 COBRA BED



GRIUZVILLE



GRIOSVILLE



GRINSVILLE



### GRINSVILLE GC-1808 GENEVA BED

## GC-1808 GENEVA BED







### GRICSVILLE





# GC-1819

#### GRICSVILLE







GAIUZVILLE



GAIUZVILLE





## GC-1831

#### GAIUZVILLE





GC-200







GAIUZVILLE





GRINSVILLE GC-2025

#### 

















GAIUZVILLE



#### GAIUZVILLE



GHINSVILLE







# GAIUZVILLE A-GF011



GRINSVILLE





#### WXC-001



#### WXC-002



#### WXC-002



# GAIUZVILL TURRI CHAIR



#### GRINSVILLE



#### 







## GNS660 SERIES

GAIUZVILLE





#### BEDROOM FURNITURE

G25 SERIES



G26 SERIES







# GRINSVILLE G40 SERIES

### BEDROOM FURNITURE -Toronto. In the Frank Pro Daniel P

#### G66 SERIES



G66 SERIES