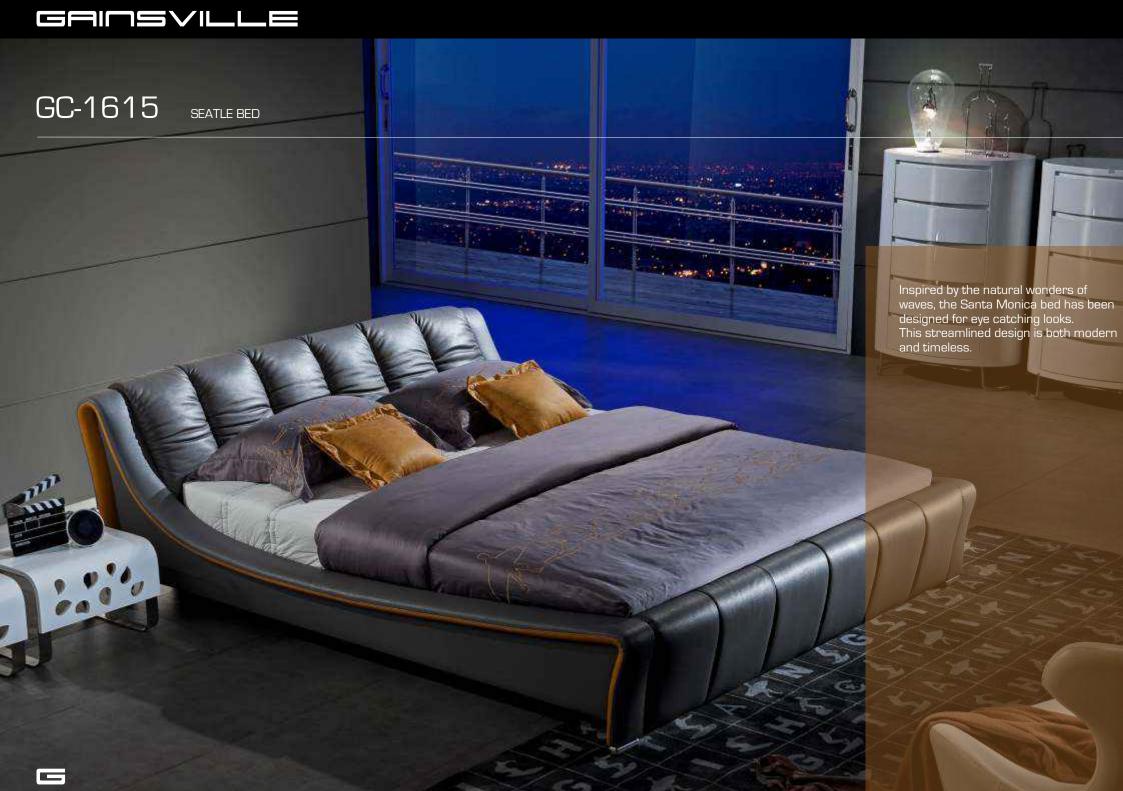

## GC-1603 SANTA MONICA BED Inspired by the natural wonders of waves, the Santa Monica bed has been designed for eye catching looks. This streamlined design is both modern and timeless.