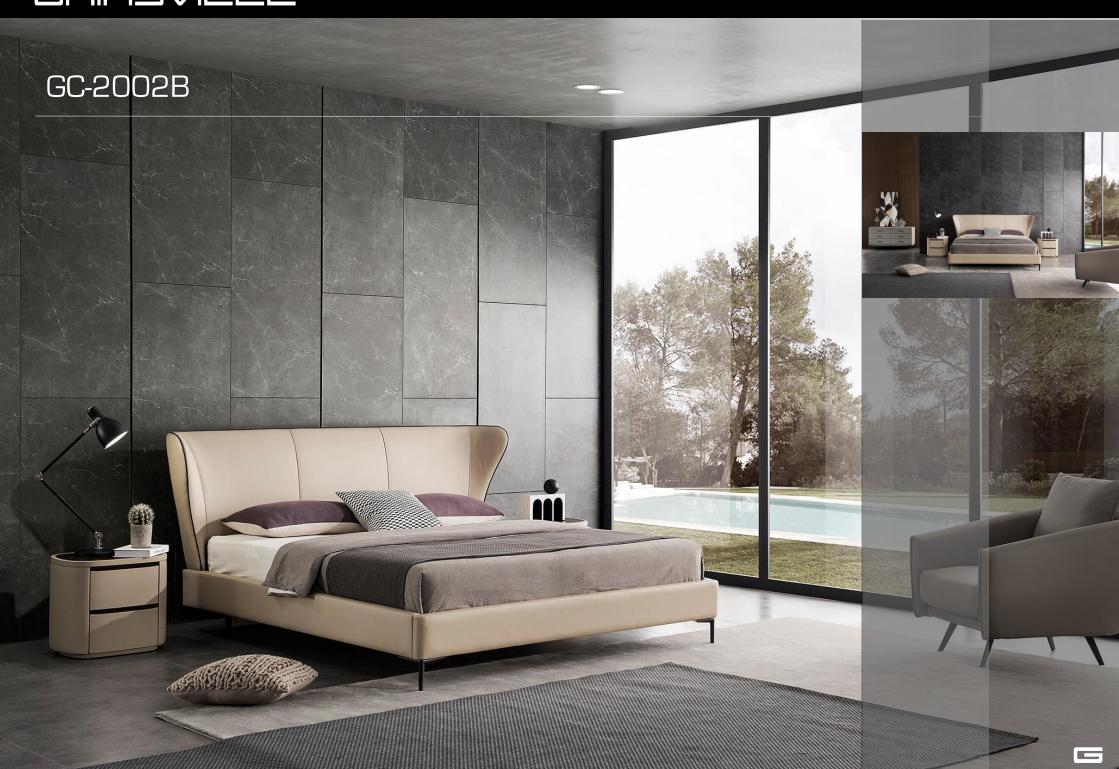

res adjustable head rests and removable side cushions for added luxury and comfort.













GC-1713 ARIZONA BED







## GRINSVILLE GC-1725 MONZA BED Inviting design, masterfully created. Featuring a luxuriously curved headboard paired with a boxed base, the Monza bed is a design that appeals to every customer.



GRINSVILLE



# GAIUZVILLE GC-1727 MOAB BED Modern yet has a timeless charm. Featuring a slim-line headboard and stunningly modern raised base.



GRINSVILLE









### GRINSVILLE



### GRIOSVILLE GC-1801 VENEZIA BED



## GC-1802 COBRA BED



GRIUZVILLE



GRIOSVILLE



GRINSVILLE



### GRINSVILLE GC-1808 GENEVA BED

## GC-1808 GENEVA BED







### GRICSVILLE





# GC-1819

#### GRICSVILLE







GAIUZVILLE



GAIUZVILLE





## GC-1831

#### GAIUZVILLE





GC-200







GAIUZVILLE





GRINSVILLE GC-2025

#### 

















GAIUZVILLE



#### GAIUZVILLE



GHINSVILLE







# GAIUZVILLE A-GF011



GRINSVILLE





#### WXC-001



#### WXC-002



#### WXC-002



# GAIUZVILL TURRI CHAIR



#### GRINSVILLE



#### 







## GNS660 SERIES

GAIUZVILLE





#### BEDROOM FURNITURE

G25 SERIES



G26 SERIES







# GRINSVILLE G40 SERIES

### BEDROOM FURNITURE -Toronto. In the Frank Pro Daniel P

#### G66 SERIES



G66 SERIES