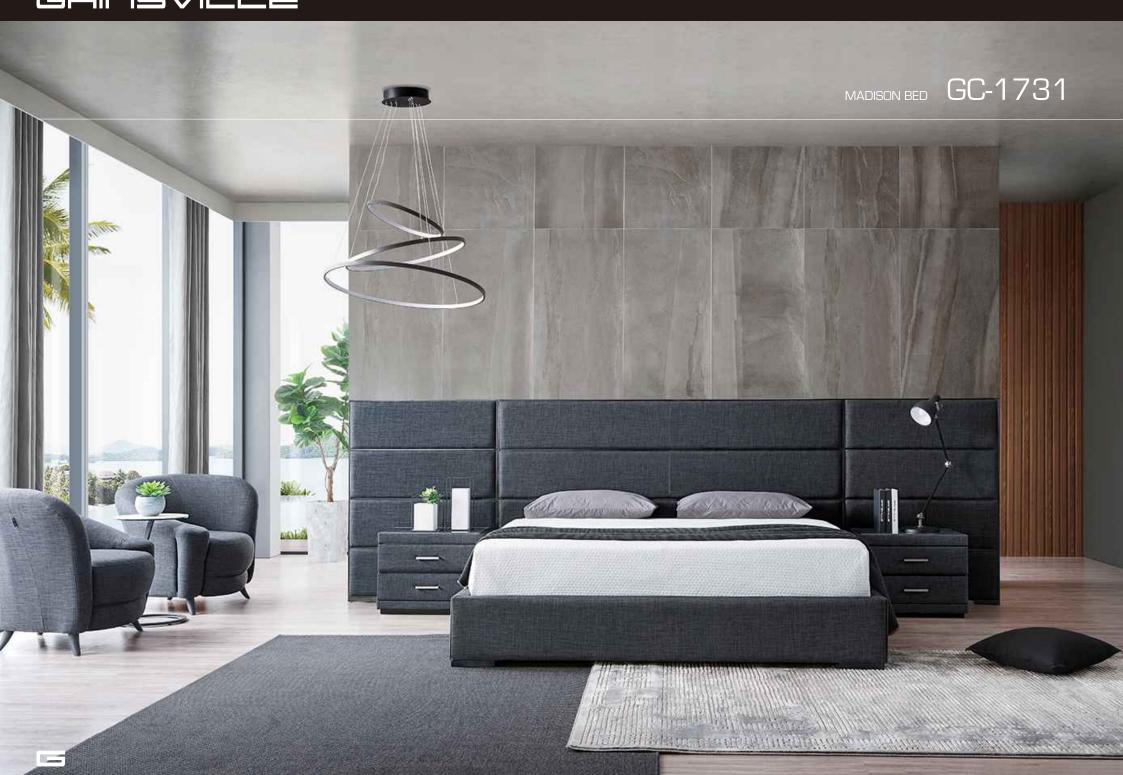

# GAIUZVILLE GC-1727 MOAB BED Modern yet has a timeless charm. Featuring a slim-line headboard and stunningly modern raised base.

GRINSVILLE