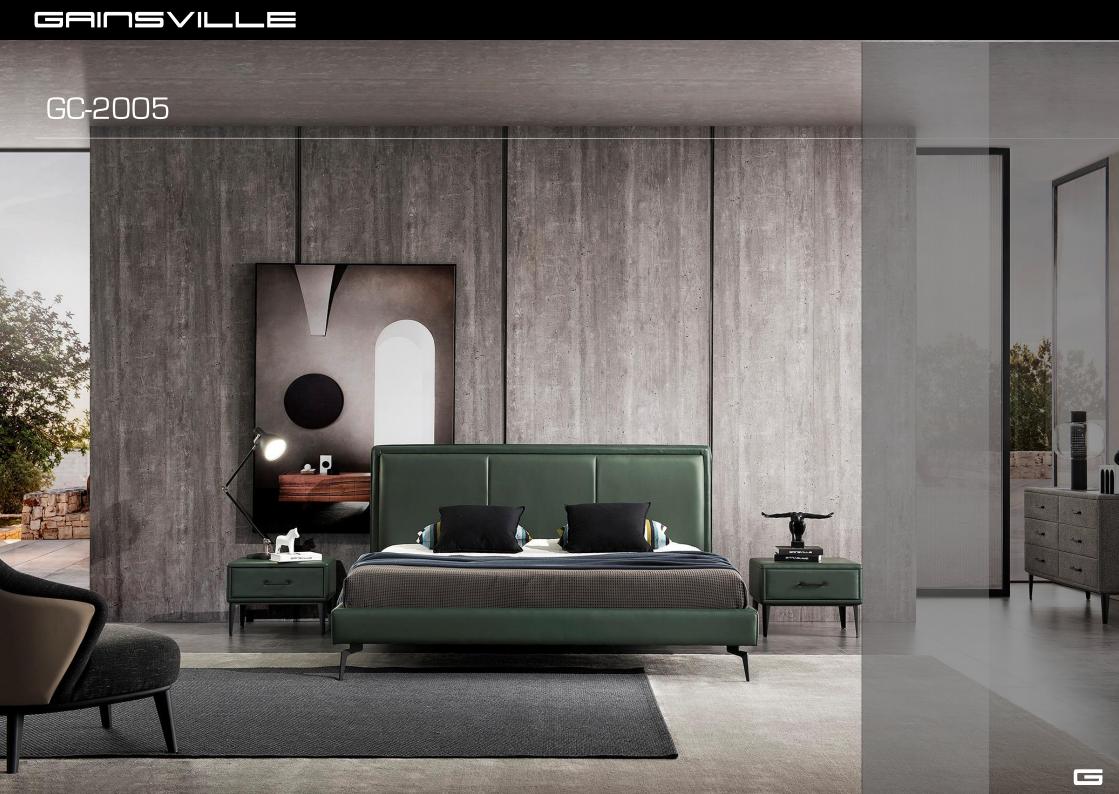

s adjustable head rests and removable side cushions for added luxury and comfort.













GC-1713 ARIZONA BED







## GRINSVILLE GC-1725 MONZA BED Inviting design, masterfully created. Featuring a luxuriously curved headboard paired with a boxed base, the Monza bed is a design that appeals to every customer.



GRINSVILLE



# GAIUZVILLE GC-1727 MOAB BED Modern yet has a timeless charm. Featuring a slim-line headboard and stunningly modern raised base.



GRINSVILLE









### GRINSVILLE



### GRIOSVILLE GC-1801 VENEZIA BED



## GC-1802 COBRA BED



GRIUZVILLE



GRIOSVILLE



GRINSVILLE



### GRINSVILLE GC-1808 GENEVA BED

## GC-1808 GENEVA BED







### GRICSVILLE





# GC-1819

#### GRICSVILLE







GAIUZVILLE



GAIUZVILLE





## GC-1831

#### GAIUZVILLE





GC-200







GAIUZVILLE





GRINSVILLE GC-2025

#### 

















GAIUZVILLE



#### GAIUZVILLE



GHINSVILLE







# GAIUZVILLE A-GF011



GRINSVILLE





#### WXC-001



#### WXC-002



#### WXC-002



# GAIUZVILL TURRI CHAIR



#### GRINSVILLE



#### 







## GNS660 SERIES

GAIUZVILLE





#### BEDROOM FURNITURE

G25 SERIES



G26 SERIES







# GRINSVILLE G40 SERIES

### BEDROOM FURNITURE -Toronto. In the Frank Pro Daniel P

#### G66 SERIES



G66 SERIES