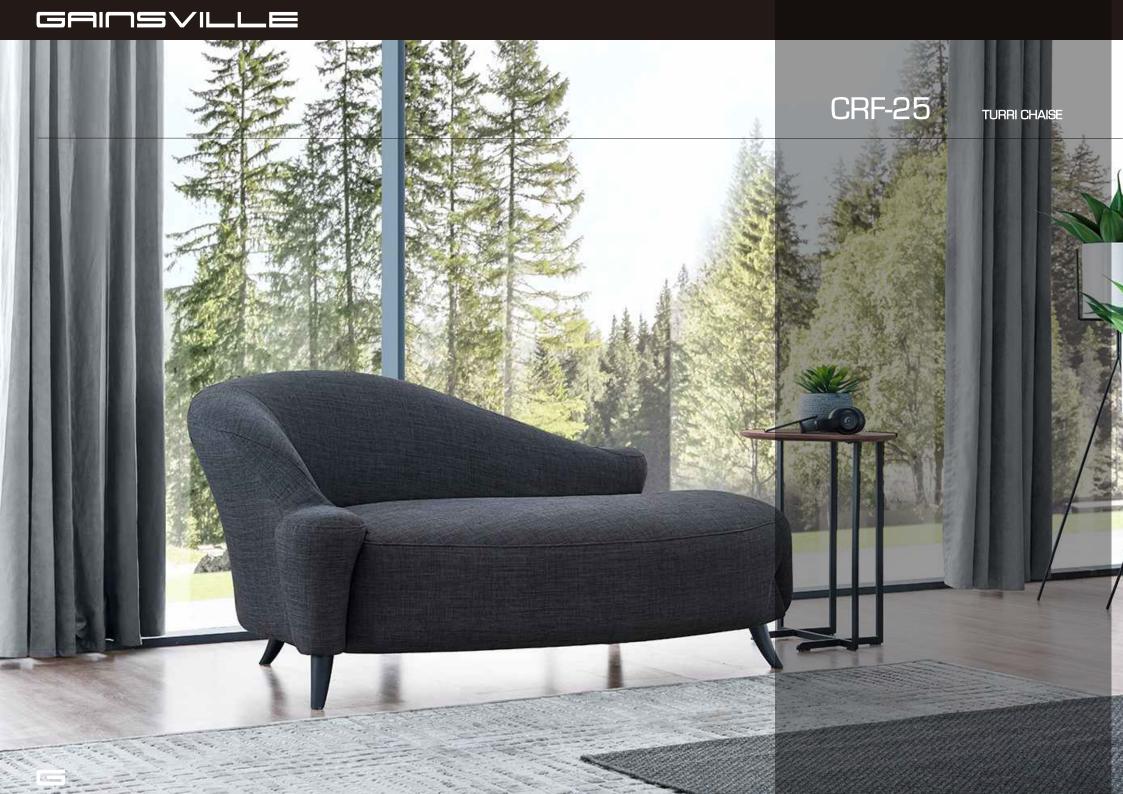

board paired with a boxed base, the Monza bed is a design that appeals to every customer.



GRINSVILLE



# GAIUZVILLE GC-1727 MOAB BED Modern yet has a timeless charm. Featuring a slim-line headboard and stunningly modern raised base.



GRINSVILLE









### GRINSVILLE



### GRIOSVILLE GC-1801 VENEZIA BED



## GC-1802 COBRA BED



GRIUZVILLE



GRIOSVILLE



GRINSVILLE



### GRINSVILLE GC-1808 GENEVA BED

## GC-1808 GENEVA BED







### GRICSVILLE





# GC-1819

#### GRICSVILLE







GAIUZVILLE



GAIUZVILLE





## GC-1831

#### GAIUZVILLE





GC-200







GAIUZVILLE





GRINSVILLE GC-2025

#### 

















GAIUZVILLE



#### GAIUZVILLE



GHINSVILLE







# GAIUZVILLE A-GF011



GRINSVILLE





#### WXC-001



#### WXC-002



#### WXC-002



# GAIUZVILL TURRI CHAIR



#### GRINSVILLE



#### 







## GNS660 SERIES

GAIUZVILLE





#### BEDROOM FURNITURE

G25 SERIES



G26 SERIES







# GRINSVILLE G40 SERIES

### BEDROOM FURNITURE -Toronto. In the Frank Pro Daniel P

#### G66 SERIES



G66 SERIES