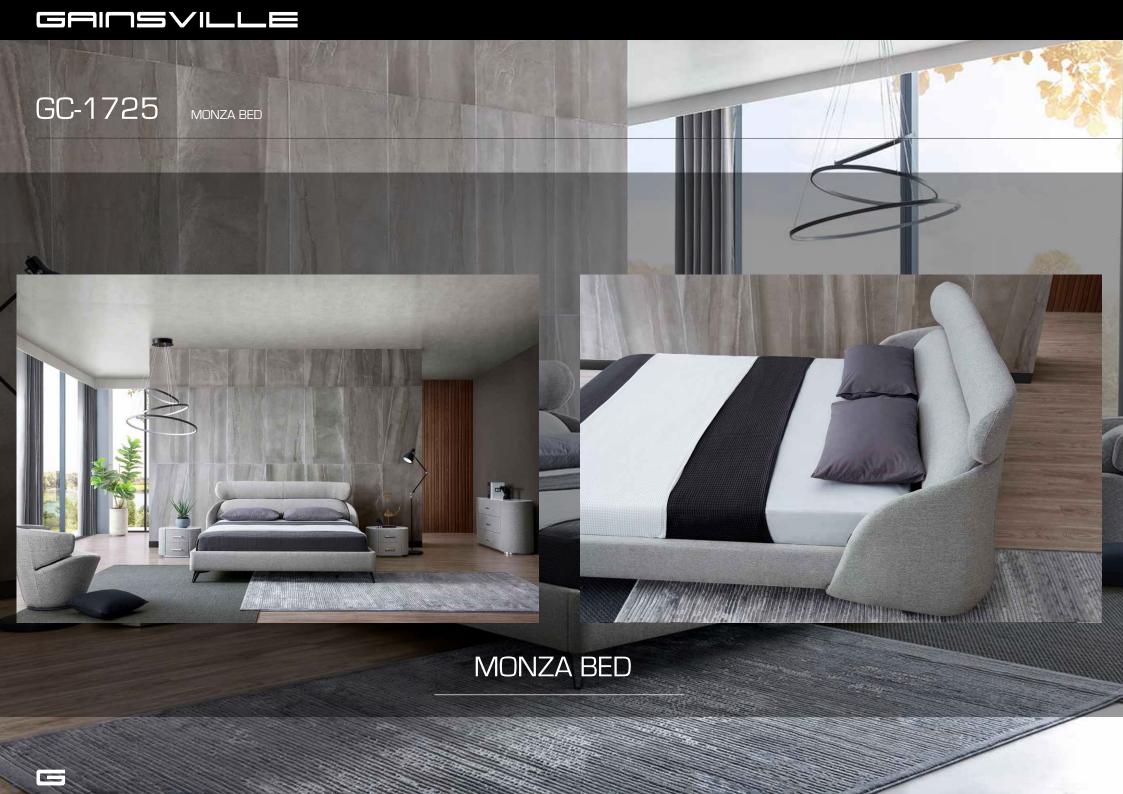

## GRINSVILLE GC-1725 MONZA BED Inviting design, masterfully created. Featuring a luxuriously curved headboard paired with a boxed base, the Monza bed is a design that appeals to every customer.

GRINSVILLE