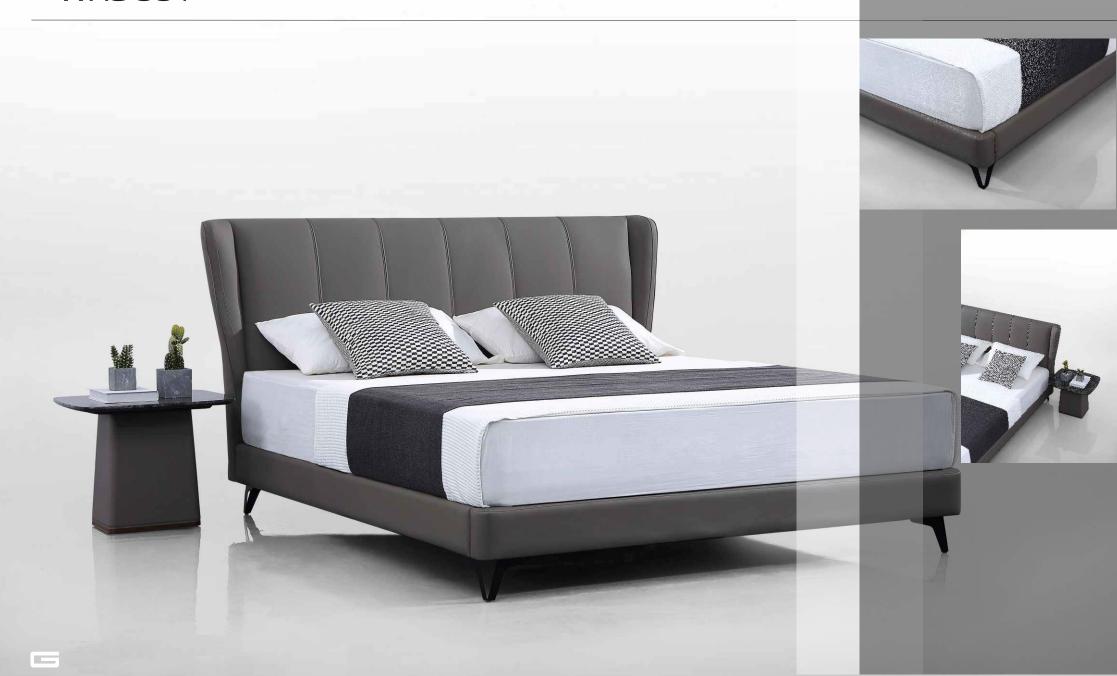

n, masterfully created. Featuring a luxuriously curved headboard paired with a boxed base, the Monza bed is a design that appeals to every customer.



GRINSVILLE



# GAIUZVILLE GC-1727 MOAB BED Modern yet has a timeless charm. Featuring a slim-line headboard and stunningly modern raised base.



GRINSVILLE









### GRINSVILLE



### GRIOSVILLE GC-1801 VENEZIA BED



## GC-1802 COBRA BED



GRIUZVILLE



GRIOSVILLE



GRINSVILLE



### GRINSVILLE GC-1808 GENEVA BED

## GC-1808 GENEVA BED







### GRICSVILLE





# GC-1819

#### GRICSVILLE







GAIUZVILLE



GAIUZVILLE





## GC-1831

#### GAIUZVILLE





GC-200







GAIUZVILLE





GRINSVILLE GC-2025

#### 

















GAIUZVILLE



#### GAIUZVILLE



GHINSVILLE







# GAIUZVILLE A-GF011



GRINSVILLE





#### WXC-001



#### WXC-002



#### WXC-002



# GAIUZVILL TURRI CHAIR



#### GRINSVILLE



#### 







## GNS660 SERIES

GAIUZVILLE





#### BEDROOM FURNITURE

G25 SERIES



G26 SERIES







# GRINSVILLE G40 SERIES

### BEDROOM FURNITURE -Toronto. In the Frank Pro Daniel P

#### G66 SERIES



G66 SERIES