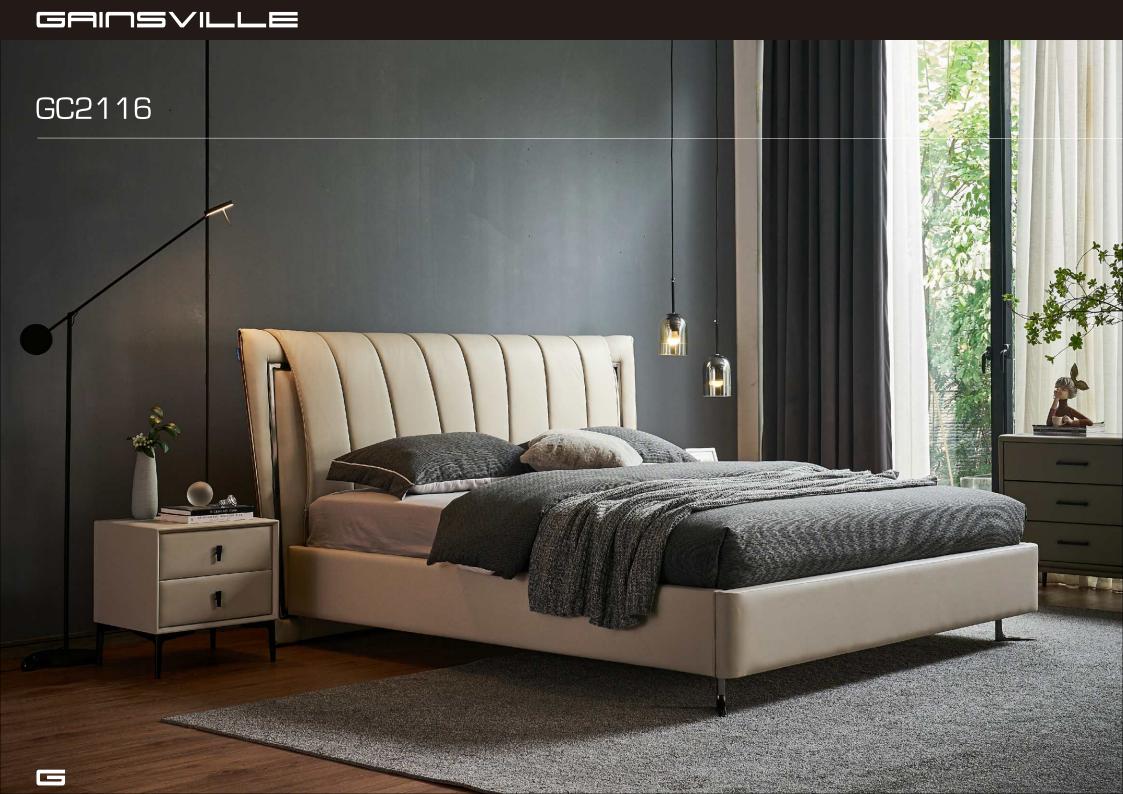

or added luxury and comfort.













GC-1713 ARIZONA BED







## GRINSVILLE GC-1725 MONZA BED Inviting design, masterfully created. Featuring a luxuriously curved headboard paired with a boxed base, the Monza bed is a design that appeals to every customer.



GRINSVILLE



# GAIUZVILLE GC-1727 MOAB BED Modern yet has a timeless charm. Featuring a slim-line headboard and stunningly modern raised base.



GRINSVILLE









### GRINSVILLE



### GRIOSVILLE GC-1801 VENEZIA BED



## GC-1802 COBRA BED



GRIUZVILLE



GRIOSVILLE



GRINSVILLE



### GRINSVILLE GC-1808 GENEVA BED

## GC-1808 GENEVA BED







### GRICSVILLE





# GC-1819

#### GRICSVILLE







GAIUZVILLE



GAIUZVILLE





## GC-1831

#### GAIUZVILLE





GC-200







GAIUZVILLE





GRINSVILLE GC-2025

#### 

















GAIUZVILLE



#### GAIUZVILLE



GHINSVILLE







# GAIUZVILLE A-GF011



GRINSVILLE





#### WXC-001



#### WXC-002



#### WXC-002



# GAIUZVILL TURRI CHAIR



#### GRINSVILLE



#### 







## GNS660 SERIES

GAIUZVILLE





#### BEDROOM FURNITURE

G25 SERIES



G26 SERIES







# GRINSVILLE G40 SERIES

### BEDROOM FURNITURE -Toronto. In the Frank Pro Daniel P

#### G66 SERIES



G66 SERIES