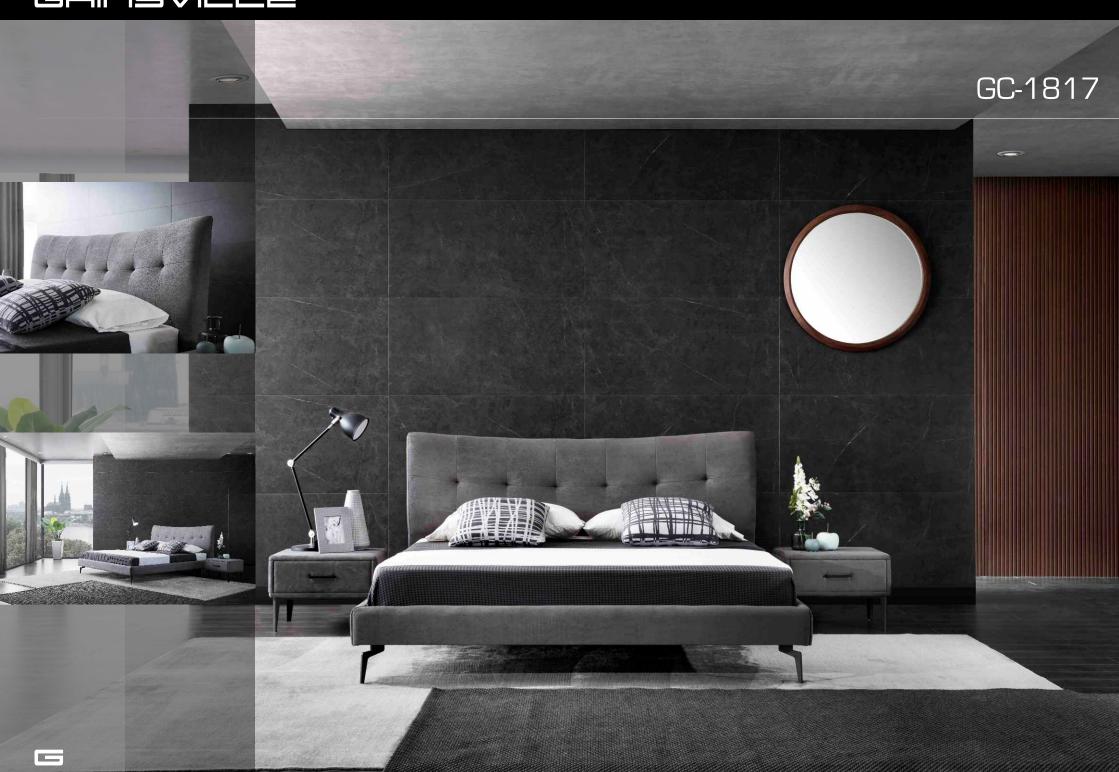

ing the solid walnut legs below.



## GRIUSVILLE GC-1706 PRAGUE BED PRAGUE BED Beautiful in every detail. The Prague bed features adjustable head rests and removable side cushions for added luxury and comfort.













GC-1713 ARIZONA BED







## GRINSVILLE GC-1725 MONZA BED Inviting design, masterfully created. Featuring a luxuriously curved headboard paired with a boxed base, the Monza bed is a design that appeals to every customer.



GRINSVILLE



# GAIUZVILLE GC-1727 MOAB BED Modern yet has a timeless charm. Featuring a slim-line headboard and stunningly modern raised base.



GRINSVILLE









### GRINSVILLE



### GRIOSVILLE GC-1801 VENEZIA BED



## GC-1802 COBRA BED



GRIUZVILLE



GRIOSVILLE



GRINSVILLE



### GRINSVILLE GC-1808 GENEVA BED

## GC-1808 GENEVA BED







### GRICSVILLE





# GC-1819

#### GRICSVILLE







GAIUZVILLE



GAIUZVILLE





## GC-1831

#### GAIUZVILLE





GC-200







GAIUZVILLE





GRINSVILLE GC-2025

#### 

















GAIUZVILLE



#### GAIUZVILLE



GHINSVILLE







# GAIUZVILLE A-GF011



GRINSVILLE





#### WXC-001



#### WXC-002



#### WXC-002



# GAIUZVILL TURRI CHAIR



#### GRINSVILLE



#### 







## GNS660 SERIES

GAIUZVILLE





#### BEDROOM FURNITURE

G25 SERIES



G26 SERIES







# GRINSVILLE G40 SERIES

### BEDROOM FURNITURE -Toronto. In the Frank Pro Daniel P

#### G66 SERIES



G66 SERIES