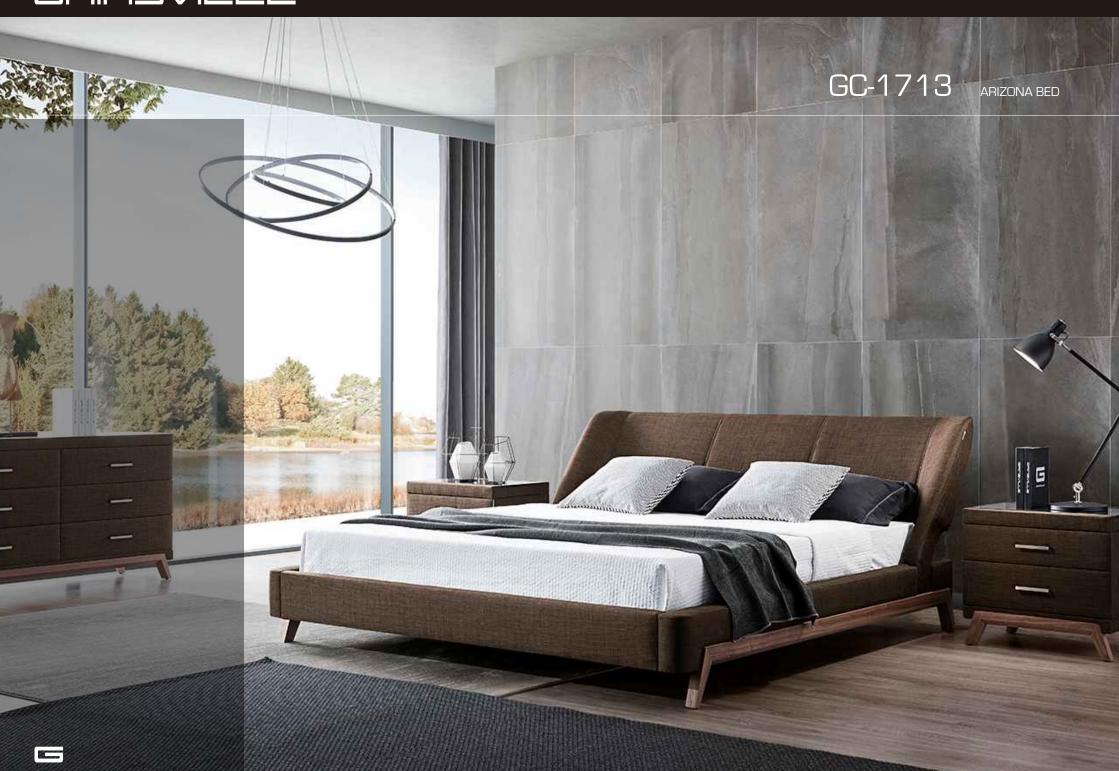

## GRIUSVILLE GC-1706 PRAGUE BED PRAGUE BED Beautiful in every detail. The Prague bed features adjustable head rests and removable side cushions for added luxury and comfort.

GC-1713 ARIZONA BED