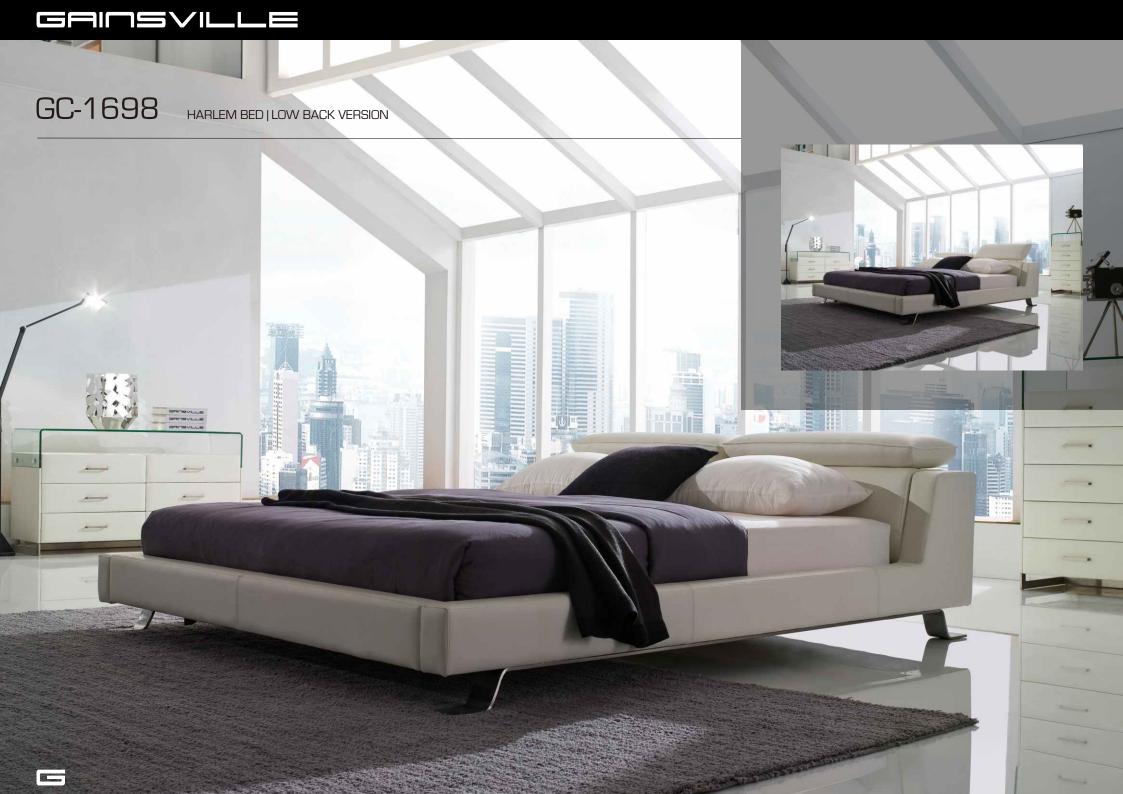

bed has been designed for eye catching looks. This streamlined design is both modern and timeless.

## GC-1610 NEW YORK BED The New York Leather Bed has been designed with grandeur in mind. Imaging living in the penthouse suite of an exclusive world class hotel. With the New York design you can. Streamlined in the surround, you'll be amazed how compact the design actually is actually is.

#### GAIUZVILLE GC-1611 MANHATTAN BED The Manhattan Leather Bed has been designed with grandeur in mind. Imaging living in the penthouse suite of an exclusive world class hotel. With the Manhattan design you can. Streamlined in the surround, you'll be amazed how compact the design actually is.







#### GAIUZVILLE





GC-1633 VIENNA BED has the white but and with the hours of in 



#### GAIUZVILLE





GC-1697



# GC-1700







GC-1702



## GC-1705 MADRID BED Elegance and sophistication. The Madrid bed combines natural elements with intuitive design. The headboard features a subtle curve, meeting the solid walnut legs below.



## GRIUSVILLE GC-1706 PRAGUE BED PRAGUE BED Beautiful in every detail. The Prague bed features adjustable head rests and removable side cushions for added luxury and comfort.













GC-1713 ARIZONA BED







## GRINSVILLE GC-1725 MONZA BED Inviting design, masterfully created. Featuring a luxuriously curved headboard paired with a boxed base, the Monza bed is a design that appeals to every customer.



GRINSVILLE



# GAIUZVILLE GC-1727 MOAB BED Modern yet has a timeless charm. Featuring a slim-line headboard and stunningly modern raised base.



GRINS