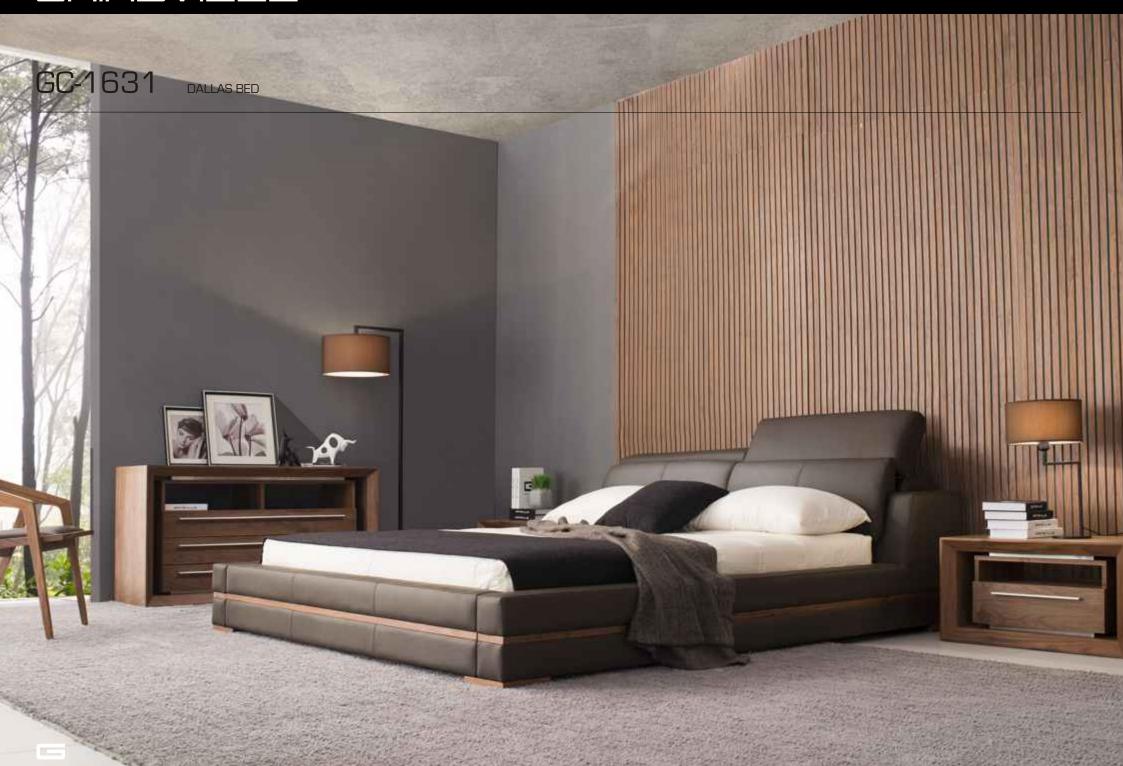

## GC-1603 SANTA MONICA BED Inspired by the natural wonders of waves, the Santa Monica bed has been designed for eye catching looks. This streamlined design is both modern and timeless.

## GC-1610 NEW YORK BED The New York Leather Bed has been designed with grandeur in mind. Imaging living in the penthouse suite of an exclusive world class hotel. With the New York design you can. Streamlined in the surround, you'll be amazed how compact the design actually is actually is.

#### GAIUZVILLE GC-1611 MANHATTAN BED The Manhattan Leather Bed has been designed with grandeur in mind. Imaging living in the penthouse suite of an exclusive world class hotel. With the Manhattan design you can. Streamlined in the surround, you'll be amazed how compact the design actually is.







#### GAIUZVILLE





GC-1633 VIENNA BED has the white but and with the hours of in 



#### GAIUZVILLE





GC-1697



# GC-1700







GC-1702



## GC-1705 MADRID BED Elegance and sophistication. The Madrid bed combines natural elements with intuitive design. The headboard features a subtle curve, meeting the solid walnut legs below.



## GRIUSVILLE GC-1706 PRAGUE BED PRAGUE BED Beautiful in every detail. The Prague bed features adjustable head rests and removable side cushions for added luxury and comfort.













GC-1713 ARIZONA BED







## GRINSVILLE GC-1725 MONZA BED Inviting design, masterfully created. Featuring a luxuriously curved headboard paired with a boxed base, the Monza bed is a design that appeals to every customer.



GRINSVILLE



# GAIUZVILLE GC-1727 MOAB BED Modern yet has a ti