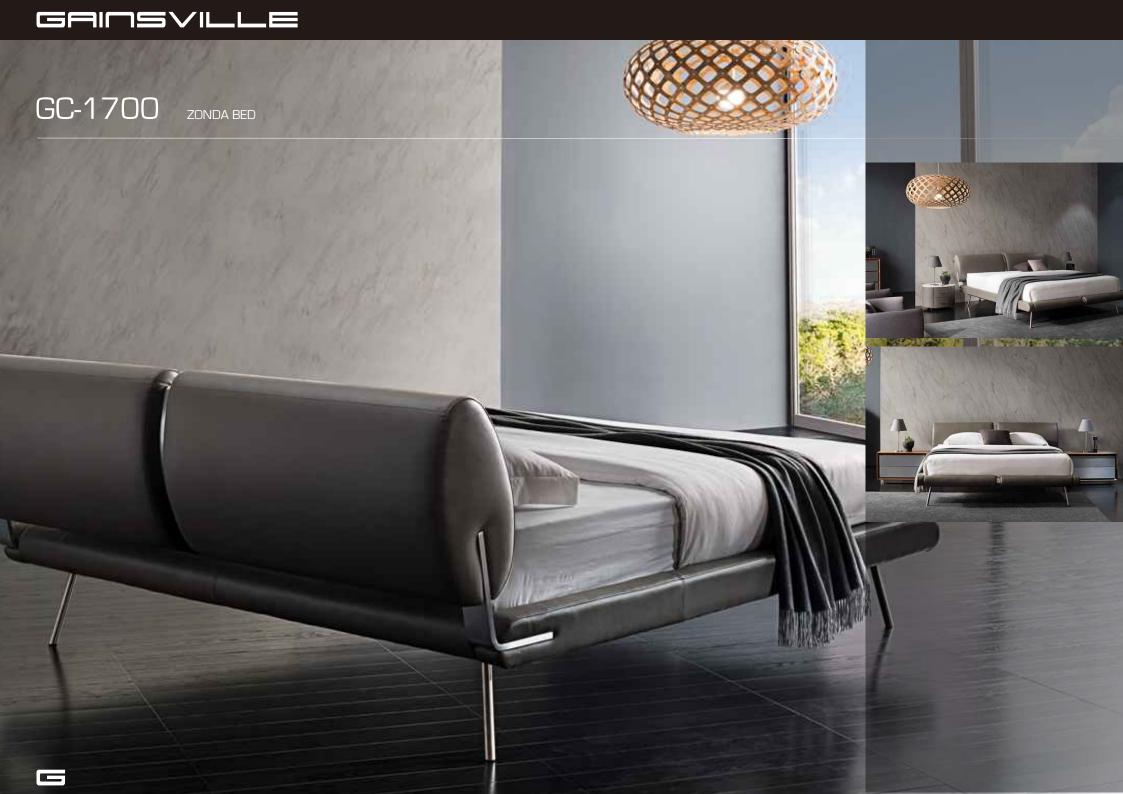

r eye catching looks. This streamlined design is both modern and timeless.

## GC-1610 NEW YORK BED The New York Leather Bed has been designed with grandeur in mind. Imaging living in the penthouse suite of an exclusive world class hotel. With the New York design you can. Streamlined in the surround, you'll be amazed how compact the design actually is actually is.

#### GAIUZVILLE GC-1611 MANHATTAN BED The Manhattan Leather Bed has been designed with grandeur in mind. Imaging living in the penthouse suite of an exclusive world class hotel. With the Manhattan design you can. Streamlined in the surround, you'll be amazed how compact the design actually is.







#### GAIUZVILLE





GC-1633 VIENNA BED has the white but and with the hours of in 



#### GAIUZVILLE





GC-1697



# GC-1700







GC-1702



## GC-1705 MADRID BED Elegance and sophistication. The Madrid bed combines natural elements with intuitive design. The headboard features a subtle curve, meeting the solid walnut legs below.



## GRIUSVILLE GC-1706 PRAGUE BED PRAGUE BED Beautiful in every detail. The Prague bed features adjustable head rests and removable side cushions for added luxury and comfort.













GC-1713 ARIZONA BED







## GRINSVILLE GC-1725 MONZA BED Inviting design, masterfully created. Featuring a luxuriously curved headboard paired with a boxed base, the Monza bed is a design that appeals to every customer.



GRINSVILLE



# GAIUZVILLE GC-1727 MOAB BED Modern yet has a timeless charm. Featuring a slim-line headboard and stunningly modern raised base.



GRINSVILLE









### GRINS