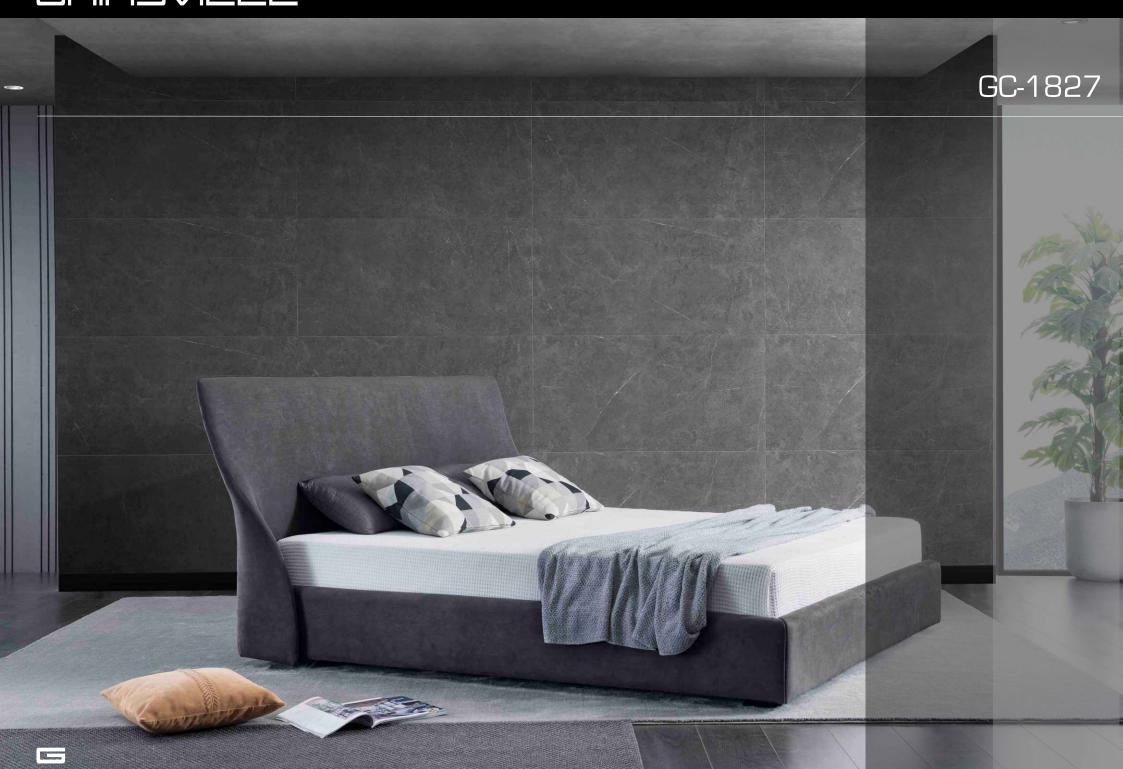

PRAGUE BED Beautiful in every detail. The Prague bed features adjustable head rests and removable side cushions for added luxury and comfort.













GC-1713 ARIZONA BED







## GRINSVILLE GC-1725 MONZA BED Inviting design, masterfully created. Featuring a luxuriously curved headboard paired with a boxed base, the Monza bed is a design that appeals to every customer.



GRINSVILLE



# GAIUZVILLE GC-1727 MOAB BED Modern yet has a timeless charm. Featuring a slim-line headboard and stunningly modern raised base.



GRINSVILLE









### GRINSVILLE



### GRIOSVILLE GC-1801 VENEZIA BED



## GC-1802 COBRA BED



GRIUZVILLE



GRIOSVILLE



GRINSVILLE



### GRINSVILLE GC-1808 GENEVA BED

## GC-1808 GENEVA BED







### GRICSVILLE





# GC-1819

#### GRICSVILLE







GAIUZVILLE



GAIUZVILLE





## GC-1831

#### GAIUZVILLE





GC-200







GAIUZVILLE





GRINSVILLE GC-2025

#### 

















GAIUZVILLE



#### GAIUZVILLE



GHINSVILLE







# GAIUZVILLE A-GF011



GRINSVILLE





#### WXC-001



#### WXC-002



#### WXC-002



# GAIUZVILL TURRI CHAIR



#### GRINSVILLE



#### 







## GNS660 SERIES

GAIUZVILLE





#### BEDROOM FURNITURE

G25 SERIES



G26 SERIES







# GRINSVILLE G40 SERIES

### BEDROOM FURNITURE -Toronto. In the Frank Pro Daniel P

#### G66 SERIES



G66 SERIES