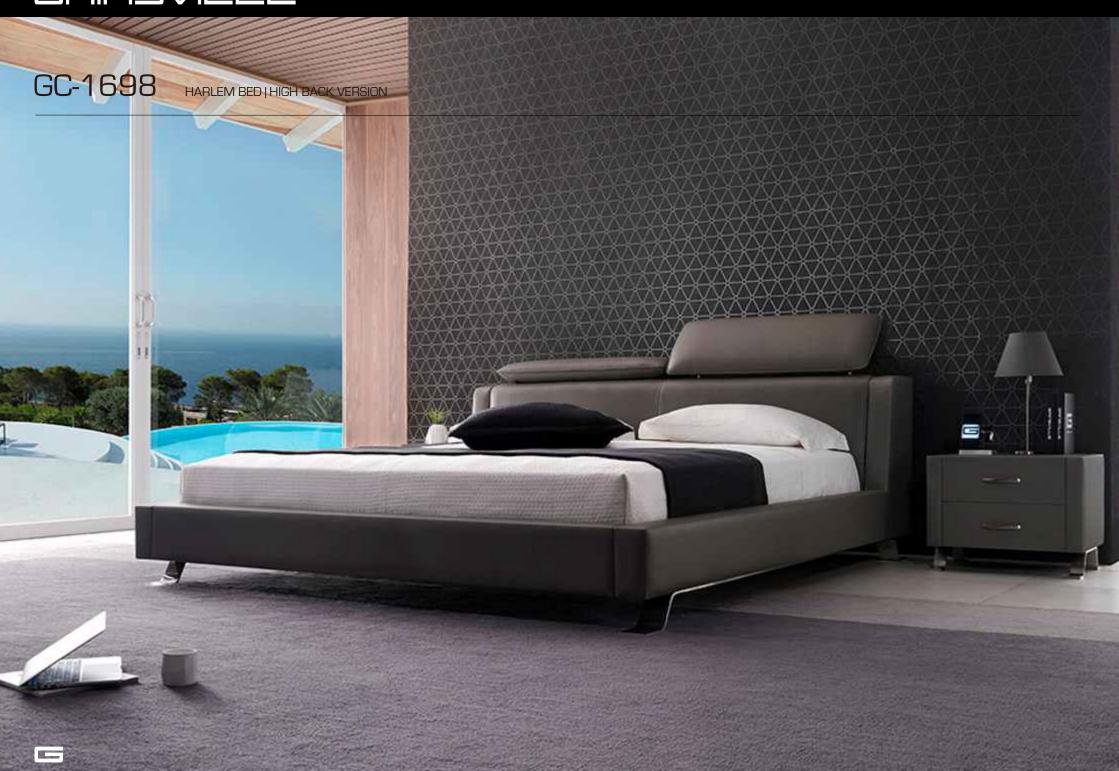

a bed has been designed for eye catching looks. This streamlined design is both modern and timeless.

## GC-1610 NEW YORK BED The New York Leather Bed has been designed with grandeur in mind. Imaging living in the penthouse suite of an exclusive world class hotel. With the New York design you can. Streamlined in the surround, you'll be amazed how compact the design actually is actually is.

#### GAIUZVILLE GC-1611 MANHATTAN BED The Manhattan Leather Bed has been designed with grandeur in mind. Imaging living in the penthouse suite of an exclusive world class hotel. With the Manhattan design you can. Streamlined in the surround, you'll be amazed how compact the design actually is.







#### GAIUZVILLE





GC-1633 VIENNA BED has the white but and with the hours of in 



#### GAIUZVILLE





GC-1697



# GC-1700







GC-1702



## GC-1705 MADRID BED Elegance and sophistication. The Madrid bed combines natural elements with intuitive design. The headboard features a subtle curve, meeting the solid walnut legs below.



## GRIUSVILLE GC-1706 PRAGUE BED PRAGUE BED Beautiful in every detail. The Prague bed features adjustable head rests and removable side cushions for added luxury and comfort.













GC-1713 ARIZONA BED







## GRINSVILLE GC-1725 MONZA BED Inviting design, masterfully created. Featuring a luxuriously curved headboard paired with a boxed base, the Monza bed is a design that appeals to every customer.



GRINSVILLE



# GAIUZVILLE GC-1727 MOAB BED Modern yet has a timeless charm. Featuring a slim-line headboard and stunningly modern raised base.



GRI