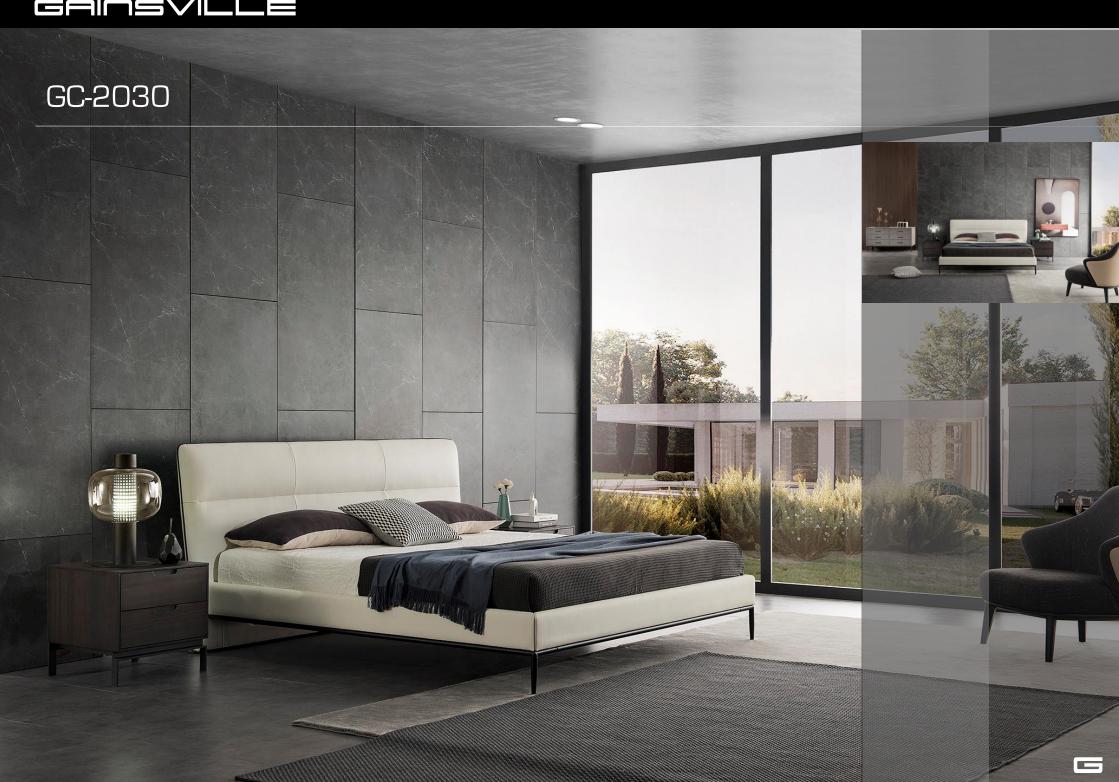

ions for added luxury and comfort.













GC-1713 ARIZONA BED







## GRINSVILLE GC-1725 MONZA BED Inviting design, masterfully created. Featuring a luxuriously curved headboard paired with a boxed base, the Monza bed is a design that appeals to every customer.



GRINSVILLE



# GAIUZVILLE GC-1727 MOAB BED Modern yet has a timeless charm. Featuring a slim-line headboard and stunningly modern raised base.



GRINSVILLE









### GRINSVILLE



### GRIOSVILLE GC-1801 VENEZIA BED



## GC-1802 COBRA BED



GRIUZVILLE



GRIOSVILLE



GRINSVILLE



### GRINSVILLE GC-1808 GENEVA BED

## GC-1808 GENEVA BED







### GRICSVILLE





# GC-1819

#### GRICSVILLE







GAIUZVILLE



GAIUZVILLE





## GC-1831

#### GAIUZVILLE





GC-200







GAIUZVILLE





GRINSVILLE GC-2025

#### 

















GAIUZVILLE



#### GAIUZVILLE



GHINSVILLE







# GAIUZVILLE A-GF011



GRINSVILLE





#### WXC-001



#### WXC-002



#### WXC-002



# GAIUZVILL TURRI CHAIR



#### GRINSVILLE



#### 







## GNS660 SERIES

GAIUZVILLE





#### BEDROOM FURNITURE

G25 SERIES



G26 SERIES







# GRINSVILLE G40 SERIES

### BEDROOM FURNITURE -Toronto. In the Frank Pro Daniel P

#### G66 SERIES



G66 SERIES