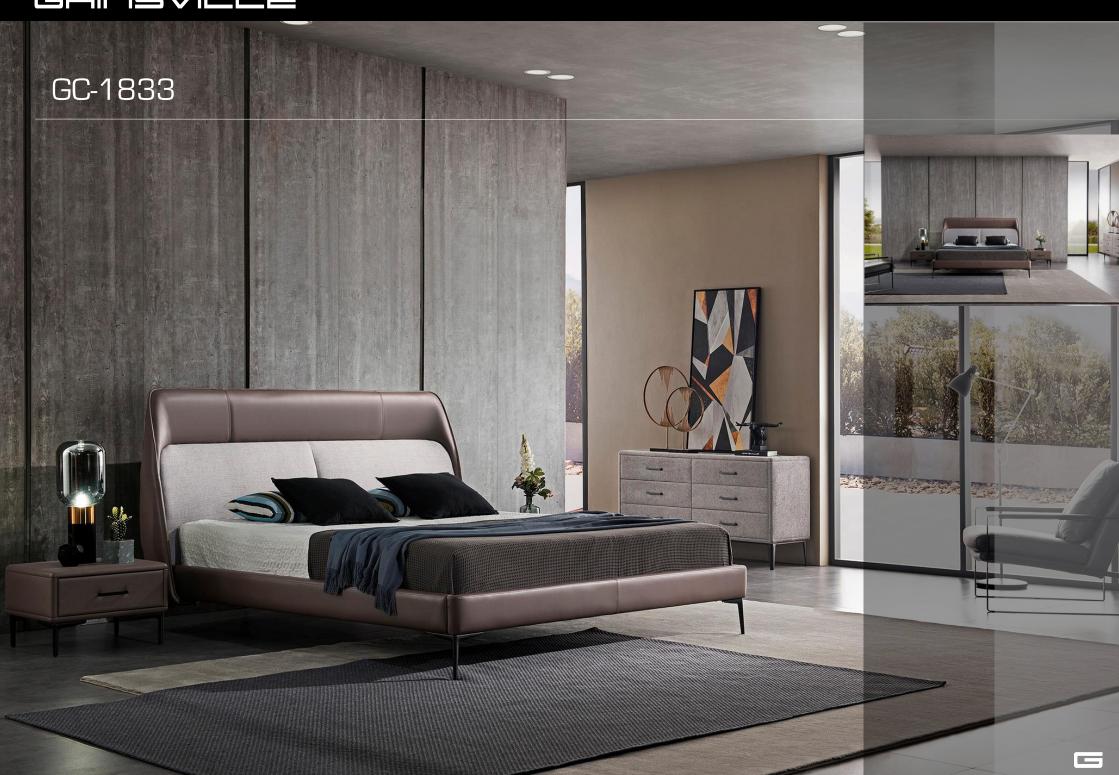

ue bed features adjustable head rests and removable side cushions for added luxury and comfort.













GC-1713 ARIZONA BED







## GRINSVILLE GC-1725 MONZA BED Inviting design, masterfully created. Featuring a luxuriously curved headboard paired with a boxed base, the Monza bed is a design that appeals to every customer.



GRINSVILLE



# GAIUZVILLE GC-1727 MOAB BED Modern yet has a timeless charm. Featuring a slim-line headboard and stunningly modern raised base.



GRINSVILLE









### GRINSVILLE



### GRIOSVILLE GC-1801 VENEZIA BED



## GC-1802 COBRA BED



GRIUZVILLE



GRIOSVILLE



GRINSVILLE



### GRINSVILLE GC-1808 GENEVA BED

## GC-1808 GENEVA BED







### GRICSVILLE





# GC-1819

#### GRICSVILLE







GAIUZVILLE



GAIUZVILLE





## GC-1831

#### GAIUZVILLE





GC-200







GAIUZVILLE





GRINSVILLE GC-2025

#### 

















GAIUZVILLE



#### GAIUZVILLE



GHINSVILLE







# GAIUZVILLE A-GF011



GRINSVILLE





#### WXC-001



#### WXC-002



#### WXC-002



# GAIUZVILL TURRI CHAIR



#### GRINSVILLE



#### 







## GNS660 SERIES

GAIUZVILLE





#### BEDROOM FURNITURE

G25 SERIES



G26 SERIES







# GRINSVILLE G40 SERIES

### BEDROOM FURNITURE -Toronto. In the Frank Pro Daniel P

#### G66 SERIES



G66 SERIES