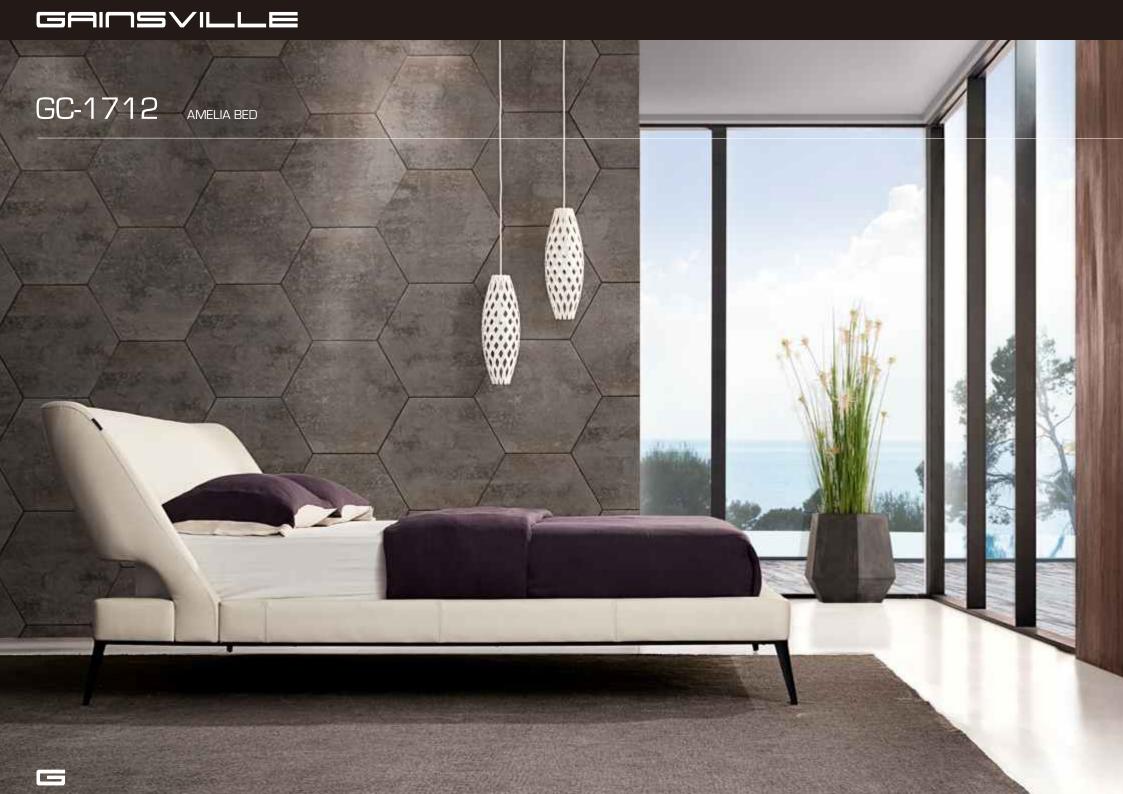

MANHATTAN BED The Manhattan Leather Bed has been designed with grandeur in mind. Imaging living in the penthouse suite of an exclusive world class hotel. With the Manhattan design you can. Streamlined in the surround, you'll be amazed how compact the design actually is.







#### GAIUZVILLE





GC-1633 VIENNA BED has the white but and with the hours of in 



#### GAIUZVILLE





GC-1697



# GC-1700







GC-1702



## GC-1705 MADRID BED Elegance and sophistication. The Madrid bed combines natural elements with intuitive design. The headboard features a subtle curve, meeting the solid walnut legs below.



## GRIUSVILLE GC-1706 PRAGUE BED PRAGUE BED Beautiful in every detail. The Prague bed features adjustable head rests and removable side cushions for added luxury and comfort.













GC-1713 ARIZONA BED







## GRINSVILLE GC-1725 MONZA BED Inviting design, masterfully created. Featuring a luxuriously curved headboard paired with a boxed base, the Monza bed is a design that appeals to every customer.



GRINSVILLE



# GAIUZVILLE GC-1727 MOAB BED Modern yet has a timeless charm. Featuring a slim-line headboard and stunningly modern raised base.



GRINSVILLE









### GRINSVILLE



### GRIOSVILLE GC-1801 VENEZIA BED



## GC-1802 COBRA BED



GRIUZVILLE



GRIOSVILLE



GRINSVILLE



### GRINSVILLE GC-1808 GENEVA BED

## GC-1808 GENEVA BED







### GRICSVILLE





# GC-1819

#### GRICSVILLE







GAIUZVILLE



GAIUZVILLE





## GC-1831

#### GAIUZVILLE





GC-200







GAIUZVILLE





GRINSVILLE GC-2025

#### 

















GAIUZVILLE



#### GAIUZ