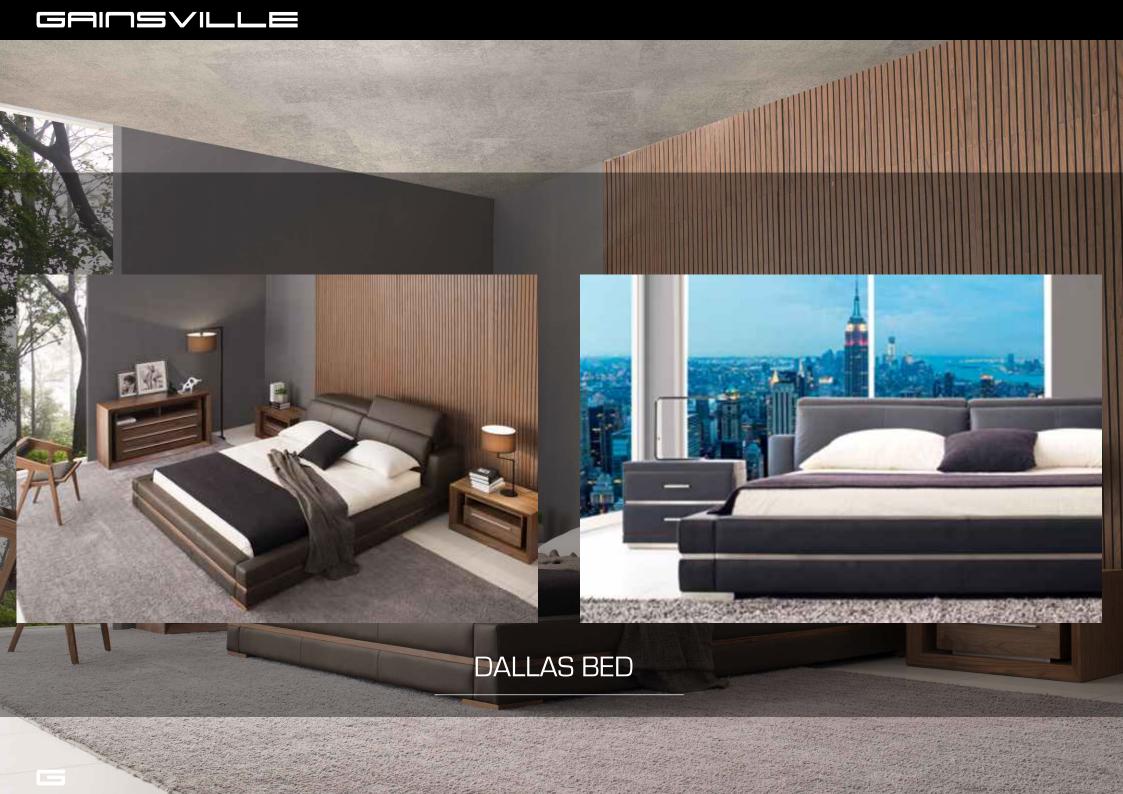

## GC-1603 SANTA MONICA BED Inspired by the natural wonders of waves, the Santa Monica bed has been designed for eye catching looks. This streamlined design is both modern and timeless.

## GC-1610 NEW YORK BED The New York Leather Bed has been designed with grandeur in mind. Imaging living in the penthouse suite of an exclusive world class hotel. With the New York design you can. Streamlined in the surround, you'll be amazed how compact the design actually is actually is.

#### GAIUZVILLE GC-1611 MANHATTAN BED The Manhattan Leather Bed has been designed with grandeur in mind. Imaging living in the penthouse suite of an exclusive world class hotel. With the Manhattan design you can. Streamlined in the surround, you'll be amazed how compact the design actually is.







#### GAIUZVILLE





GC-1633 VIENNA BED has the white but and with the hours of in 



#### GAIUZVILLE





GC-1697



# GC-1700







GC-1702



## GC-1705 MADRID BED Elegance and sophistication. The Madrid bed combines natural elements with intuitive design. The headboard features a subtle curve, meeting the solid walnut legs below.



## GRIUSVILLE GC-1706 PRAGUE BED PRAGUE BED Beautiful in every detail. The Prague bed features adjustable head rests and removable side cushions for added luxury and comfort.













GC-1713 ARIZONA BED







## GRINSVILLE GC-1725 MONZA BED Inviting design, masterfully created. Featuring a luxuriously curved headboard paired with a boxed base, the Monza bed is a design that appeals to every customer.



GRINSVILLE



# GAIUZVILLE GC-1727 MOAB BED Modern yet has a time