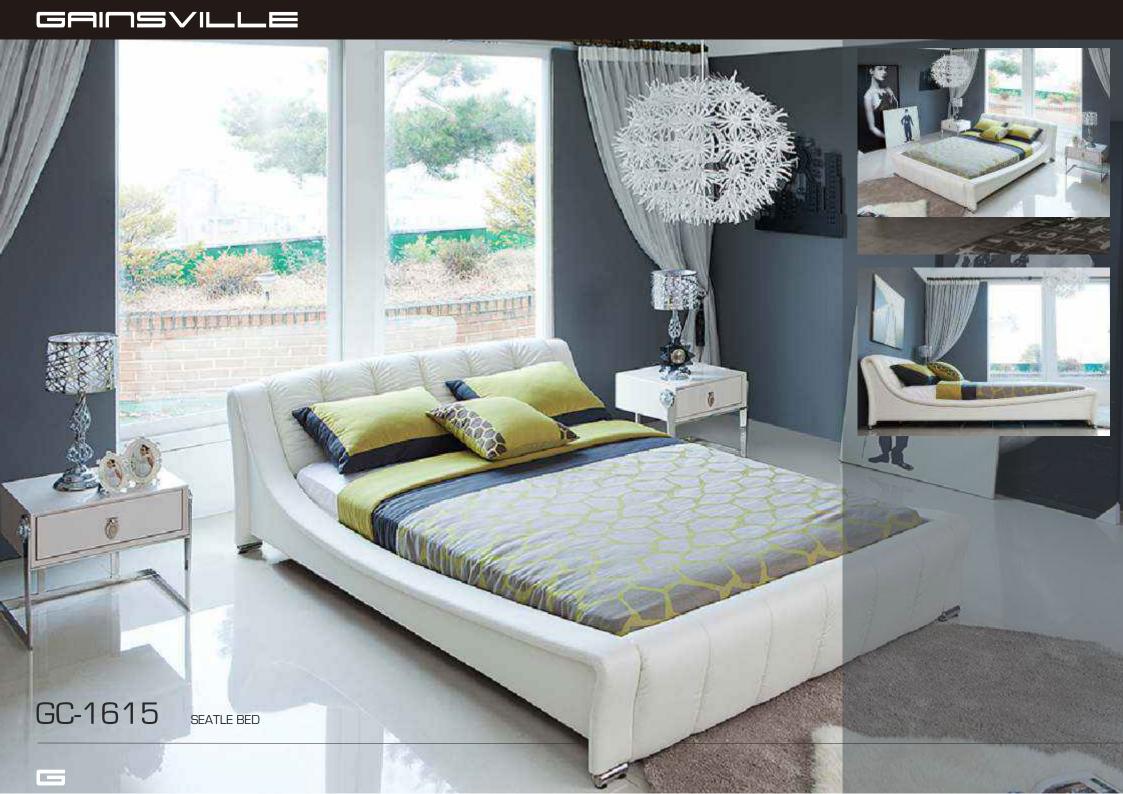

## GC-1603 SANTA MONICA BED Inspired by the natural wonders of waves, the Santa Monica bed has been designed for eye catching looks. This streamlined design is both modern and timeless.

## GC-1610 NEW YORK BED The New York Leather Bed has been designed with grandeur in mind. Imaging living in the penthouse suite of an exclusive world class hotel. With the New York design you can. Streamlined in the surround, you'll be amazed how compact the design actually is actually is.

#### GAIUZVILLE GC-1611 MANHATTAN BED The Manhattan Leather Bed has been designed with grandeur in mind. Imaging living in the penthouse suite of an exclusive world class hotel. With the Manhattan design you can. Streamlined in the surround, you'll be amazed how compact the design actually is.







#### GAIUZVILLE





GC-1633 VIENNA BED has the white but and with the hours of in 



#### GAIUZVILLE





GC-1697



# GC-1700







GC-1702



## GC-1705 MADRID BED Elegance and sophistication. The Madrid bed combines natural elements with intuitive design. The headboard features a subtle curve, meeting the solid walnut legs below.



## GRIUSVILLE GC-1706 PRAGUE BED PRAGUE BED Beautiful in every detail. The Prague bed features adjustable head rests and removable side cushions for added luxury and comfort.













GC-1713 ARIZONA BED







## GRINSVILLE GC-1725 MONZA BED Inviting design, masterfully created. Featuring a luxuriously curved headboard paired with a boxed base, the Monza bed is a design that appeals to every customer.



GRINSVILLE



# GAIUZVILLE GC-1727 MOAB BE