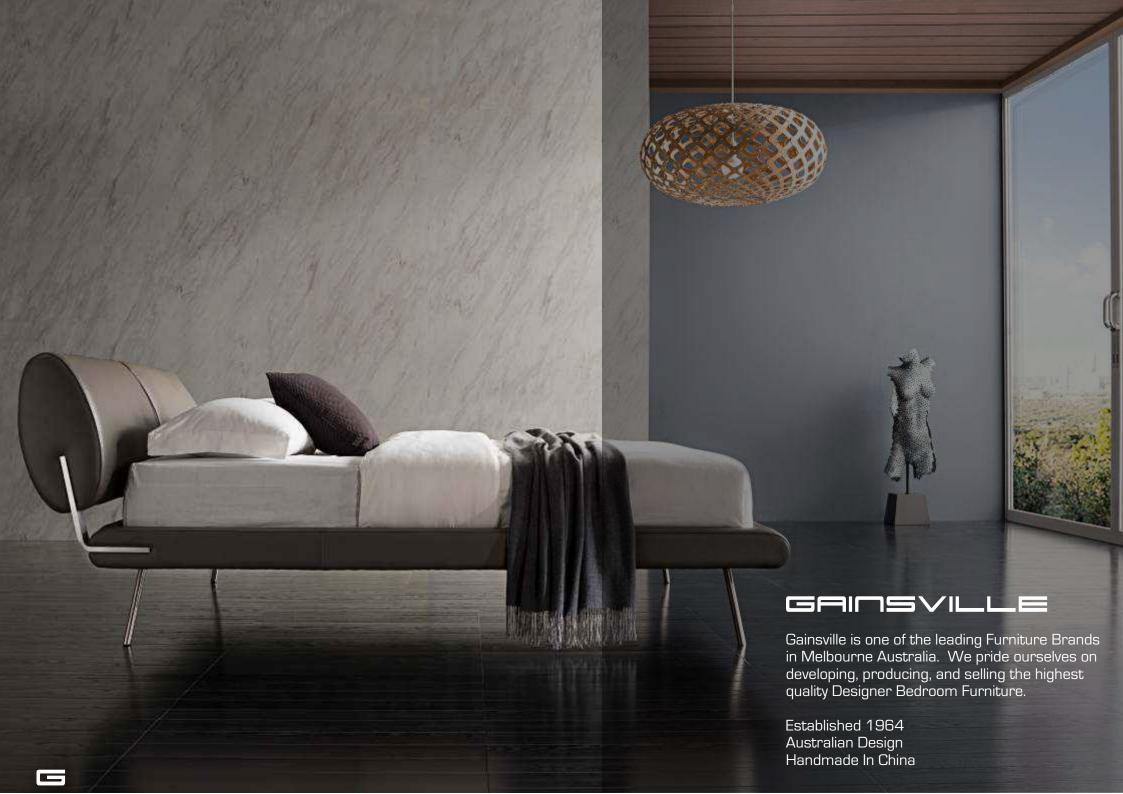

## GC-1603 SANTA MONICA BED Inspired by the natural wonders of waves, the Santa Monica bed has been designed for eye catching looks. This streamlined design is both modern and timeless.

## GC-1610 NEW YORK BED The New York Leather Bed has been designed with grandeur in mind. Imaging living in the penthouse suite of an exclusive world class hotel. With the New York design you can. Streamlined in the surround, you'll be amazed how compact the design actually is actually is.

#### GAIUZVILLE GC-1611 MANHATTAN BED The Manhattan Leather Bed has been designed with grandeur in mind. Imaging living in the penthouse suite of an exclusive world class hotel. With the Manhattan design you can. Streamlined in the surround, you'll be amazed how compact the design actually is.







#### GAIUZVILLE