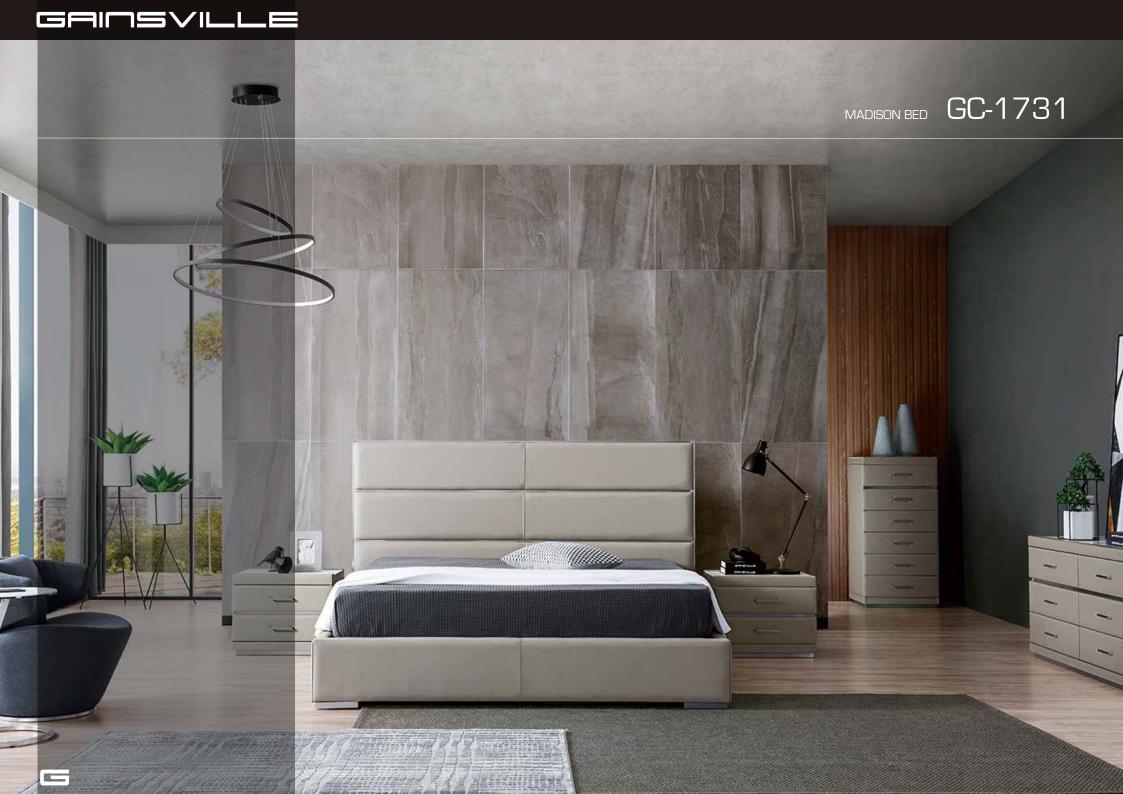

# GC-1700







GC-1702



## GC-1705 MADRID BED Elegance and sophistication. The Madrid bed combines natural elements with intuitive design. The headboard features a subtle curve, meeting the solid walnut legs below.



## GRIUSVILLE GC-1706 PRAGUE BED PRAGUE BED Beautiful in every detail. The Prague bed features adjustable head rests and removable side cushions for added luxury and comfort.













GC-1713 ARIZONA BED







## GRINSVILLE GC-1725 MONZA BED Inviting design, masterfully created. Featuring a luxuriously curved headboard paired with a boxed base, the Monza bed is a design that appeals to every customer.



GRINSVILLE



# GAIUZVILLE GC-1727 MOAB BED Modern yet has a timeless charm. Featuring a slim-line headboard and stunningly modern raised base.



GRINSVILLE









### GRINSVILLE



### GRIOSVILLE GC-1801 VENEZIA BED



## GC-1802 COBRA BED



GRIUZVILLE



GRIOSVILLE



GRINSVILLE



### GRINSVILLE GC-1808 GENEVA BED

## GC-1808 GENEVA BED







### GRICSVILLE





# GC-1819

#### GRICSVILLE







GAIUZVILLE



GAIUZVILLE





## GC-1831

#### GAIUZVILLE





GC-200







GAIUZVILLE





GRINSVILLE GC-2025

#### 

















GAIUZVILLE



#### GAIUZVILLE



GHINSVILLE







# GAIUZVILLE A-GF011



GRINSVILLE





#### WXC-001



#### WXC-002



#### WXC-002



# GAIUZVILL TURRI CHAIR



#### GRINSVILLE



#### 







## GNS660 SERIES

GAIUZVILLE





#### BEDROOM FURNITURE

G25 SERIES



G26 SERIES







# GRINSVILLE G40 SERIES

### BEDROOM FURNITURE -Toronto. In the Frank Pro Daniel P

#### G66 SERIES



G66 SERIES