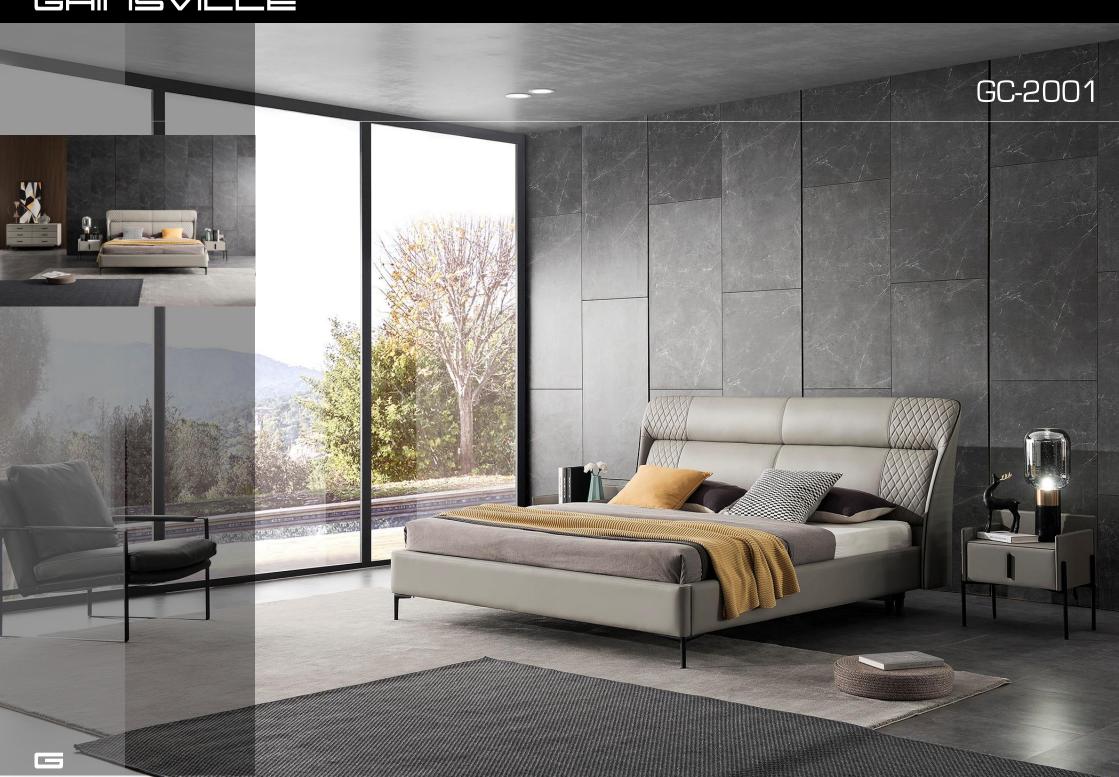

bed features adjustable head rests and removable side cushions for added luxury and comfort.













GC-1713 ARIZONA BED







## GRINSVILLE GC-1725 MONZA BED Inviting design, masterfully created. Featuring a luxuriously curved headboard paired with a boxed base, the Monza bed is a design that appeals to every customer.



GRINSVILLE



# GAIUZVILLE GC-1727 MOAB BED Modern yet has a timeless charm. Featuring a slim-line headboard and stunningly modern raised base.



GRINSVILLE









### GRINSVILLE



### GRIOSVILLE GC-1801 VENEZIA BED



## GC-1802 COBRA BED



GRIUZVILLE



GRIOSVILLE



GRINSVILLE



### GRINSVILLE GC-1808 GENEVA BED

## GC-1808 GENEVA BED







### GRICSVILLE





# GC-1819

#### GRICSVILLE







GAIUZVILLE



GAIUZVILLE





## GC-1831

#### GAIUZVILLE





GC-200







GAIUZVILLE





GRINSVILLE GC-2025

#### 

















GAIUZVILLE



#### GAIUZVILLE



GHINSVILLE







# GAIUZVILLE A-GF011



GRINSVILLE





#### WXC-001



#### WXC-002



#### WXC-002



# GAIUZVILL TURRI CHAIR



#### GRINSVILLE



#### 







## GNS660 SERIES

GAIUZVILLE





#### BEDROOM FURNITURE

G25 SERIES



G26 SERIES







# GRINSVILLE G40 SERIES

### BEDROOM FURNITURE -Toronto. In the Frank Pro Daniel P

#### G66 SERIES



G66 SERIES