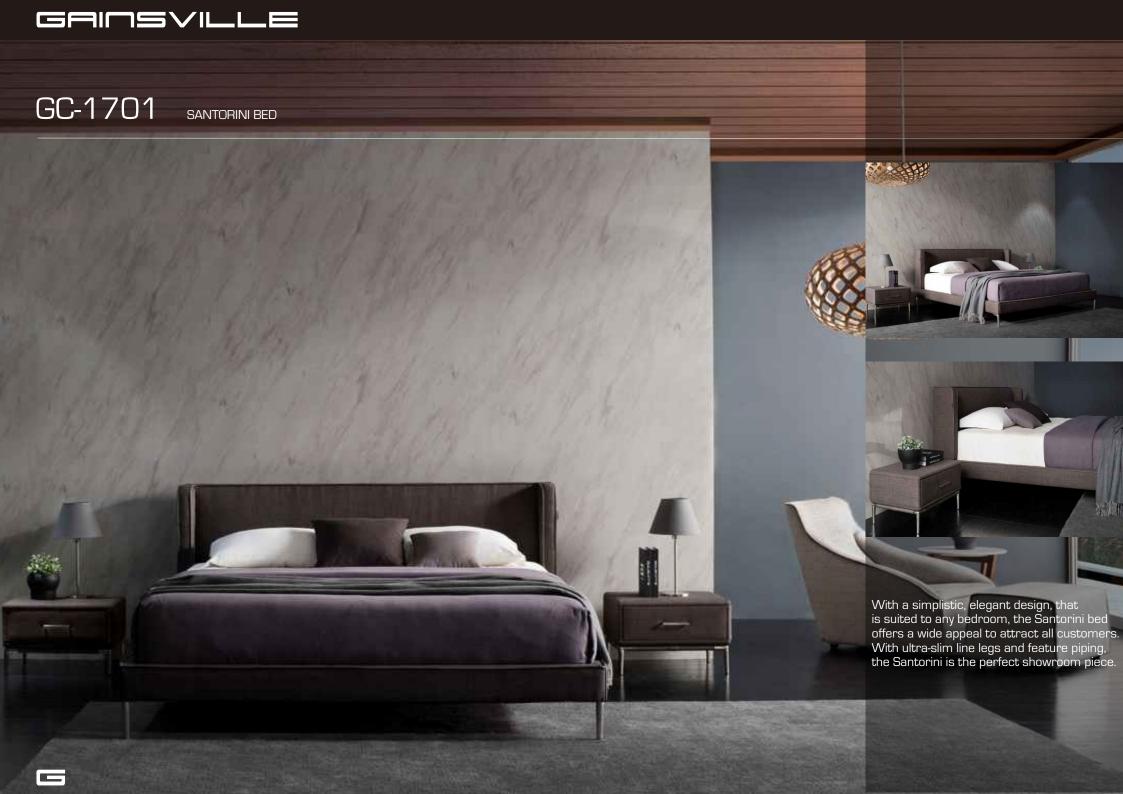

eye catching looks. This streamlined design is both modern and timeless.

## GC-1610 NEW YORK BED The New York Leather Bed has been designed with grandeur in mind. Imaging living in the penthouse suite of an exclusive world class hotel. With the New York design you can. Streamlined in the surround, you'll be amazed how compact the design actually is actually is.

#### GAIUZVILLE GC-1611 MANHATTAN BED The Manhattan Leather Bed has been designed with grandeur in mind. Imaging living in the penthouse suite of an exclusive world class hotel. With the Manhattan design you can. Streamlined in the surround, you'll be amazed how compact the design actually is.







#### GAIUZVILLE





GC-1633 VIENNA BED has the white but and with the hours of in 



#### GAIUZVILLE





GC-1697



# GC-1700







GC-1702



## GC-1705 MADRID BED Elegance and sophistication. The Madrid bed combines natural elements with intuitive design. The headboard features a subtle curve, meeting the solid walnut legs below.



## GRIUSVILLE GC-1706 PRAGUE BED PRAGUE BED Beautiful in every detail. The Prague bed features adjustable head rests and removable side cushions for added luxury and comfort.













GC-1713 ARIZONA BED







## GRINSVILLE GC-1725 MONZA BED Inviting design, masterfully created. Featuring a luxuriously curved headboard paired with a boxed base, the Monza bed is a design that appeals to every customer.



GRINSVILLE



# GAIUZVILLE GC-1727 MOAB BED Modern yet has a timeless charm. Featuring a slim-line headboard and stunningly modern raised base.



GRINSVILLE









### GRINSVI