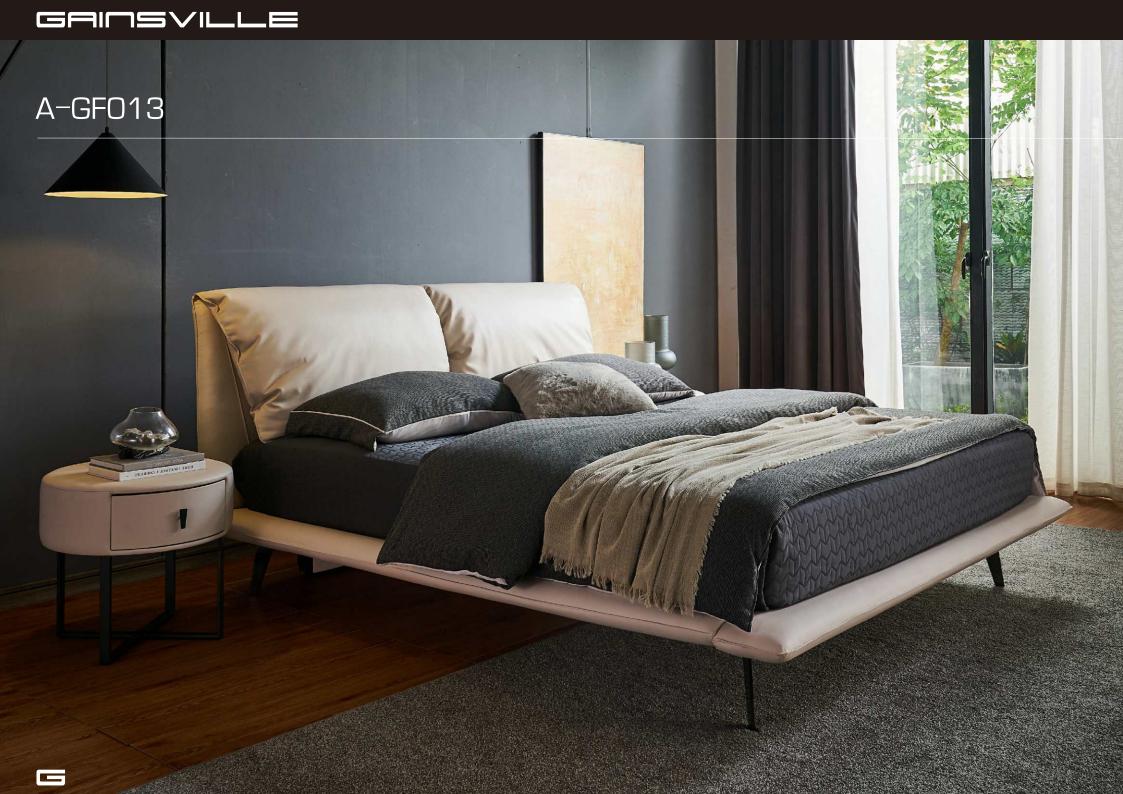

GC-1725 MONZA BED Inviting design, masterfully created. Featuring a luxuriously curved headboard paired with a boxed base, the Monza bed is a design that appeals to every customer.



GRINSVILLE



# GAIUZVILLE GC-1727 MOAB BED Modern yet has a timeless charm. Featuring a slim-line headboard and stunningly modern raised base.



GRINSVILLE









### GRINSVILLE



### GRIOSVILLE GC-1801 VENEZIA BED



## GC-1802 COBRA BED



GRIUZVILLE



GRIOSVILLE



GRINSVILLE



### GRINSVILLE GC-1808 GENEVA BED

## GC-1808 GENEVA BED







### GRICSVILLE





# GC-1819

#### GRICSVILLE







GAIUZVILLE



GAIUZVILLE





## GC-1831

#### GAIUZVILLE





GC-200







GAIUZVILLE





GRINSVILLE GC-2025

#### 

















GAIUZVILLE



#### GAIUZVILLE



GHINSVILLE







# GAIUZVILLE A-GF011



GRINSVILLE





#### WXC-001



#### WXC-002



#### WXC-002



# GAIUZVILL TURRI CHAIR



#### GRINSVILLE



#### 







## GNS660 SERIES

GAIUZVILLE





#### BEDROOM FURNITURE

G25 SERIES



G26 SERIES







# GRINSVILLE G40 SERIES

### BEDROOM FURNITURE -Toronto. In the Frank Pro Daniel P

#### G66 SERIES



G66 SERIES