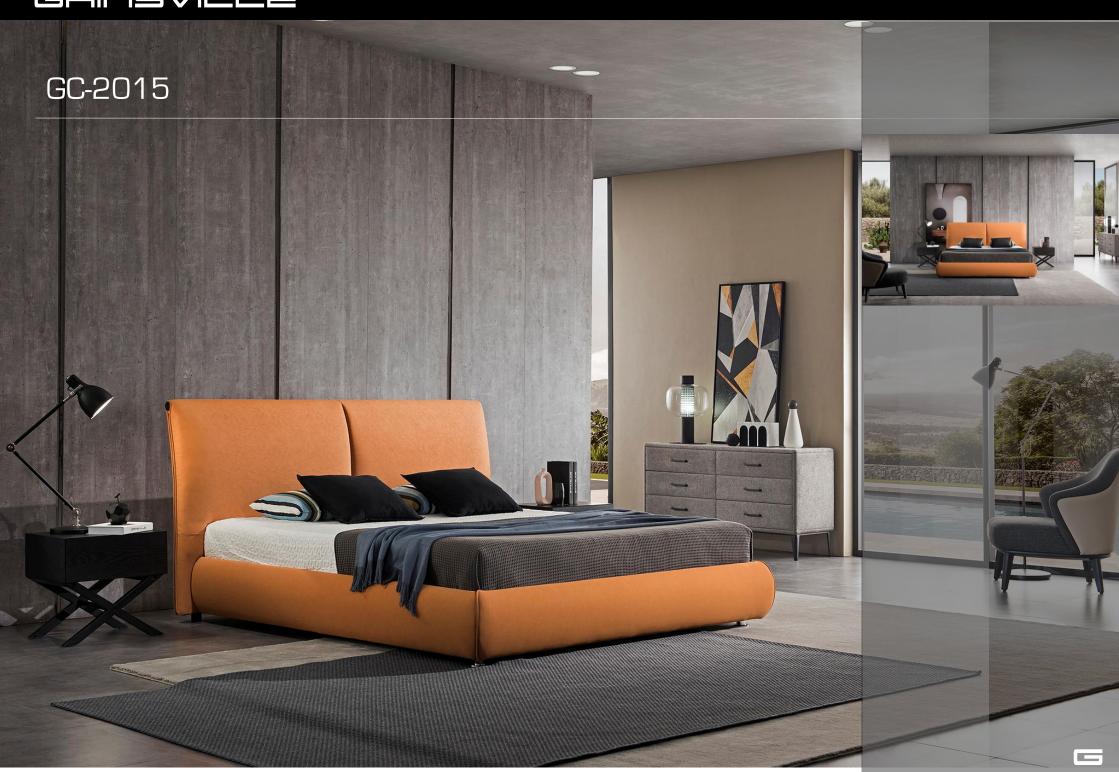

d rests and removable side cushions for added luxury and comfort.













GC-1713 ARIZONA BED







## GRINSVILLE GC-1725 MONZA BED Inviting design, masterfully created. Featuring a luxuriously curved headboard paired with a boxed base, the Monza bed is a design that appeals to every customer.



GRINSVILLE



# GAIUZVILLE GC-1727 MOAB BED Modern yet has a timeless charm. Featuring a slim-line headboard and stunningly modern raised base.



GRINSVILLE









### GRINSVILLE



### GRIOSVILLE GC-1801 VENEZIA BED



## GC-1802 COBRA BED



GRIUZVILLE



GRIOSVILLE



GRINSVILLE



### GRINSVILLE GC-1808 GENEVA BED

## GC-1808 GENEVA BED







### GRICSVILLE





# GC-1819

#### GRICSVILLE







GAIUZVILLE



GAIUZVILLE





## GC-1831

#### GAIUZVILLE





GC-200







GAIUZVILLE





GRINSVILLE GC-2025

#### 

















GAIUZVILLE



#### GAIUZVILLE



GHINSVILLE







# GAIUZVILLE A-GF011



GRINSVILLE





#### WXC-001



#### WXC-002



#### WXC-002



# GAIUZVILL TURRI CHAIR



#### GRINSVILLE



#### 







## GNS660 SERIES

GAIUZVILLE





#### BEDROOM FURNITURE

G25 SERIES



G26 SERIES







# GRINSVILLE G40 SERIES

### BEDROOM FURNITURE -Toronto. In the Frank Pro Daniel P

#### G66 SERIES



G66 SERIES