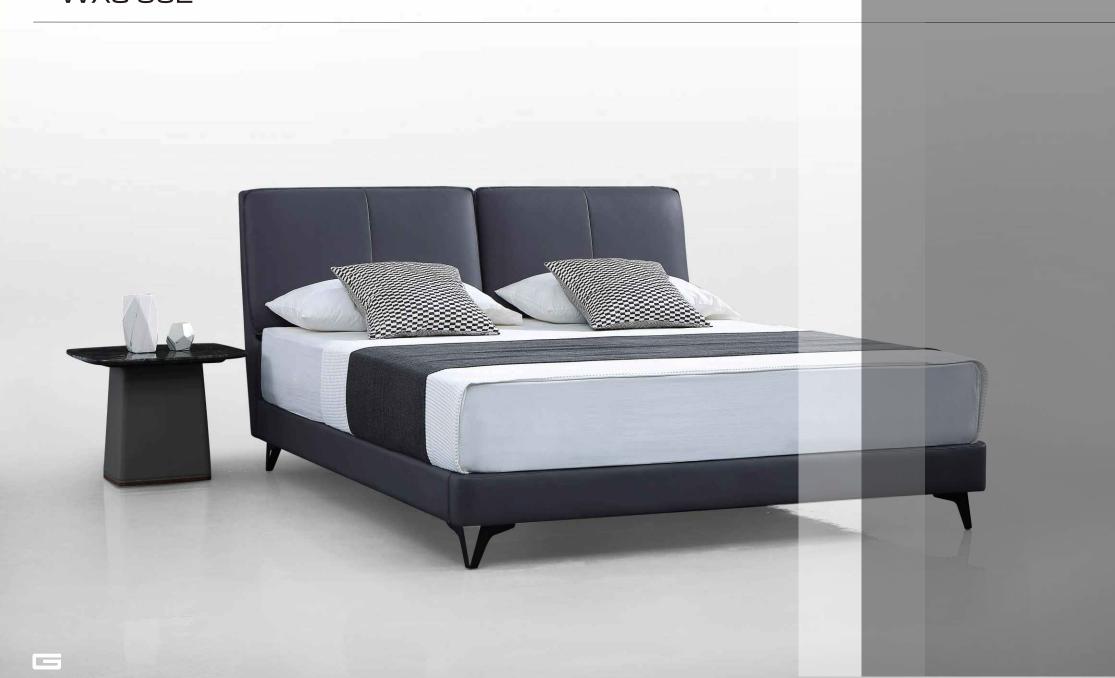

reated. Featuring a luxuriously curved headboard paired with a boxed base, the Monza bed is a design that appeals to every customer.



GRINSVILLE



# GAIUZVILLE GC-1727 MOAB BED Modern yet has a timeless charm. Featuring a slim-line headboard and stunningly modern raised base.



GRINSVILLE









### GRINSVILLE



### GRIOSVILLE GC-1801 VENEZIA BED



## GC-1802 COBRA BED



GRIUZVILLE



GRIOSVILLE



GRINSVILLE



### GRINSVILLE GC-1808 GENEVA BED

## GC-1808 GENEVA BED







### GRICSVILLE





# GC-1819

#### GRICSVILLE







GAIUZVILLE



GAIUZVILLE





## GC-1831

#### GAIUZVILLE





GC-200







GAIUZVILLE





GRINSVILLE GC-2025

#### 

















GAIUZVILLE



#### GAIUZVILLE



GHINSVILLE







# GAIUZVILLE A-GF011



GRINSVILLE





#### WXC-001



#### WXC-002



#### WXC-002



# GAIUZVILL TURRI CHAIR



#### GRINSVILLE



#### 







## GNS660 SERIES

GAIUZVILLE





#### BEDROOM FURNITURE

G25 SERIES



G26 SERIES







# GRINSVILLE G40 SERIES

### BEDROOM FURNITURE -Toronto. In the Frank Pro Daniel P

#### G66 SERIES



G66 SERIES