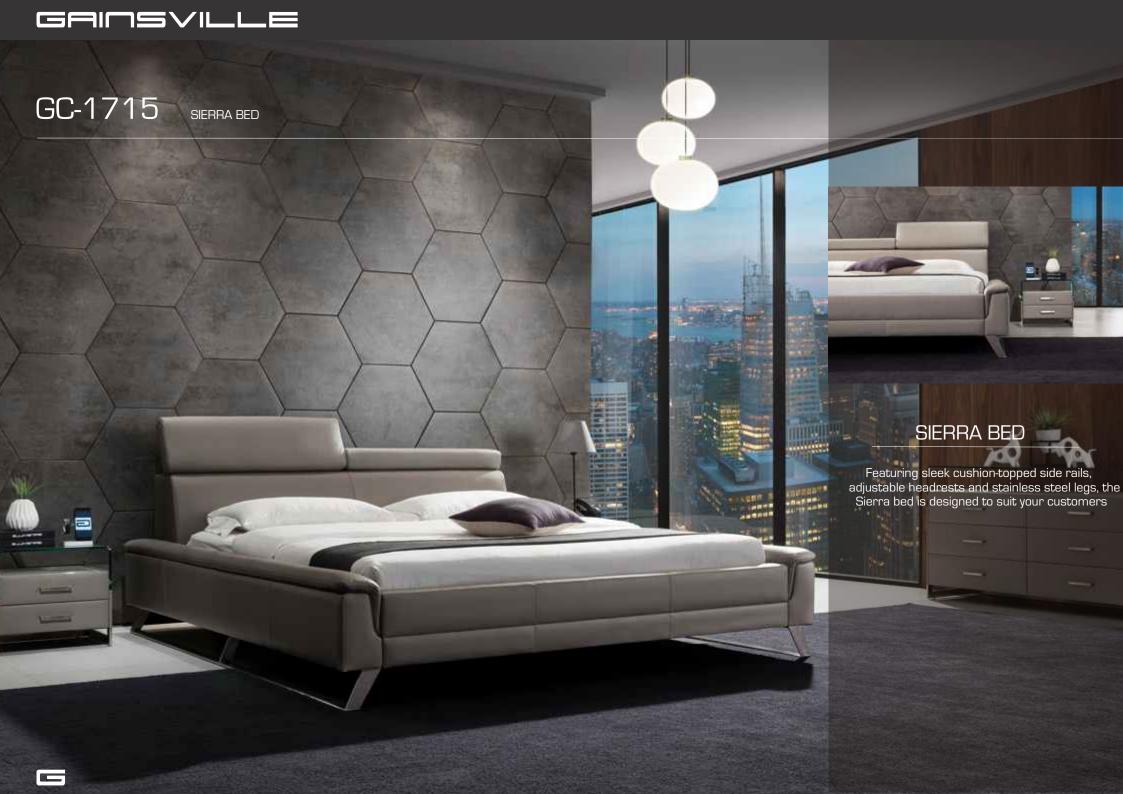

Leather Bed has been designed with grandeur in mind. Imaging living in the penthouse suite of an exclusive world class hotel. With the Manhattan design you can. Streamlined in the surround, you'll be amazed how compact the design actually is.







#### GAIUZVILLE





GC-1633 VIENNA BED has the white but and with the hours of in 



#### GAIUZVILLE





GC-1697



# GC-1700







GC-1702



## GC-1705 MADRID BED Elegance and sophistication. The Madrid bed combines natural elements with intuitive design. The headboard features a subtle curve, meeting the solid walnut legs below.



## GRIUSVILLE GC-1706 PRAGUE BED PRAGUE BED Beautiful in every detail. The Prague bed features adjustable head rests and removable side cushions for added luxury and comfort.













GC-1713 ARIZONA BED







## GRINSVILLE GC-1725 MONZA BED Inviting design, masterfully created. Featuring a luxuriously curved headboard paired with a boxed base, the Monza bed is a design that appeals to every customer.



GRINSVILLE



# GAIUZVILLE GC-1727 MOAB BED Modern yet has a timeless charm. Featuring a slim-line headboard and stunningly modern raised base.



GRINSVILLE









### GRINSVILLE



### GRIOSVILLE GC-1801 VENEZIA BED



## GC-1802 COBRA BED



GRIUZVILLE



GRIOSVILLE



GRINSVILLE



### GRINSVILLE GC-1808 GENEVA BED

## GC-1808 GENEVA BED







### GRICSVILLE





# GC-1819

#### GRICSVILLE







GAIUZVILLE



GAIUZVILLE





## GC-1831

#### GAIUZVILLE





GC-200







GAIUZVILLE





GRINSVILLE GC-2025

#### 

















GAIUZVILLE



#### GAIUZVILLE



GHINSVILLE







#