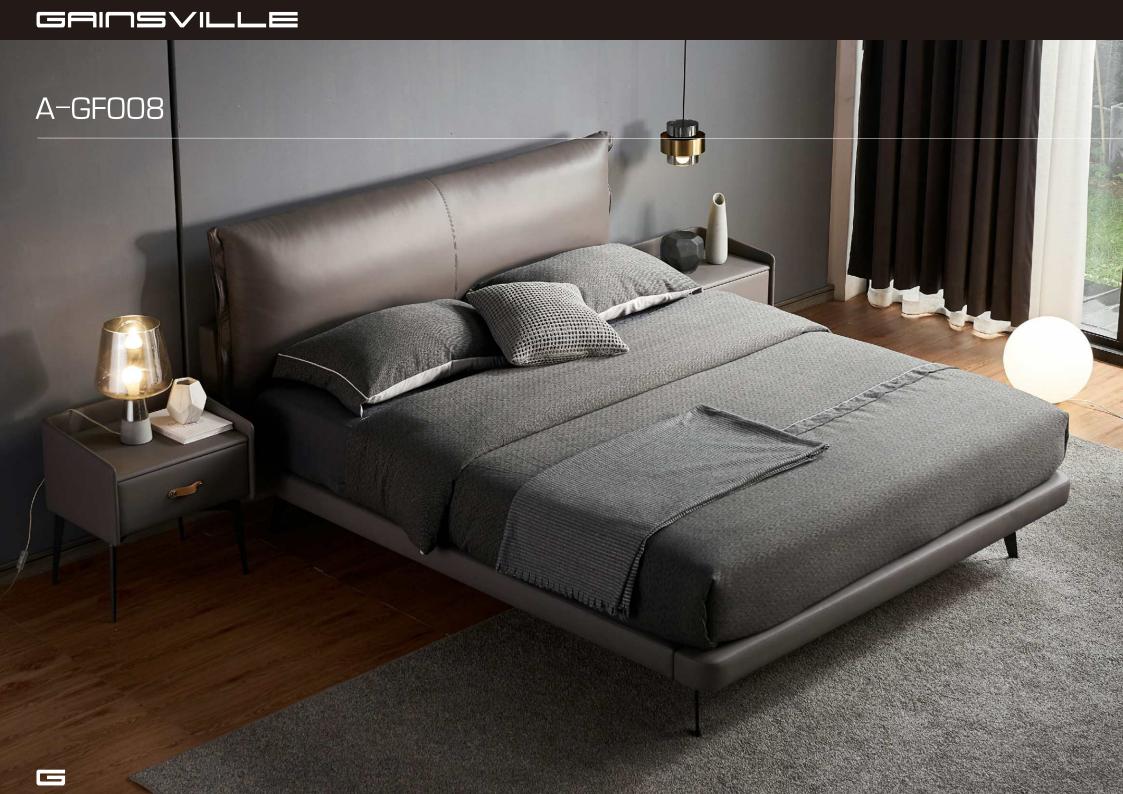

ED







## GRINSVILLE GC-1725 MONZA BED Inviting design, masterfully created. Featuring a luxuriously curved headboard paired with a boxed base, the Monza bed is a design that appeals to every customer.



GRINSVILLE



# GAIUZVILLE GC-1727 MOAB BED Modern yet has a timeless charm. Featuring a slim-line headboard and stunningly modern raised base.



GRINSVILLE









### GRINSVILLE



### GRIOSVILLE GC-1801 VENEZIA BED



## GC-1802 COBRA BED



GRIUZVILLE



GRIOSVILLE



GRINSVILLE



### GRINSVILLE GC-1808 GENEVA BED

## GC-1808 GENEVA BED







### GRICSVILLE





# GC-1819

#### GRICSVILLE







GAIUZVILLE



GAIUZVILLE





## GC-1831

#### GAIUZVILLE





GC-200







GAIUZVILLE





GRINSVILLE GC-2025

#### 

















GAIUZVILLE



#### GAIUZVILLE



GHINSVILLE







# GAIUZVILLE A-GF011



GRINSVILLE





#### WXC-001



#### WXC-002



#### WXC-002



# GAIUZVILL TURRI CHAIR



#### GRINSVILLE



#### 







## GNS660 SERIES

GAIUZVILLE





#### BEDROOM FURNITURE

G25 SERIES



G26 SERIES







# GRINSVILLE G40 SERIES

### BEDROOM FURNITURE -Toronto. In the Frank Pro Daniel P

#### G66 SERIES



G66 SERIES