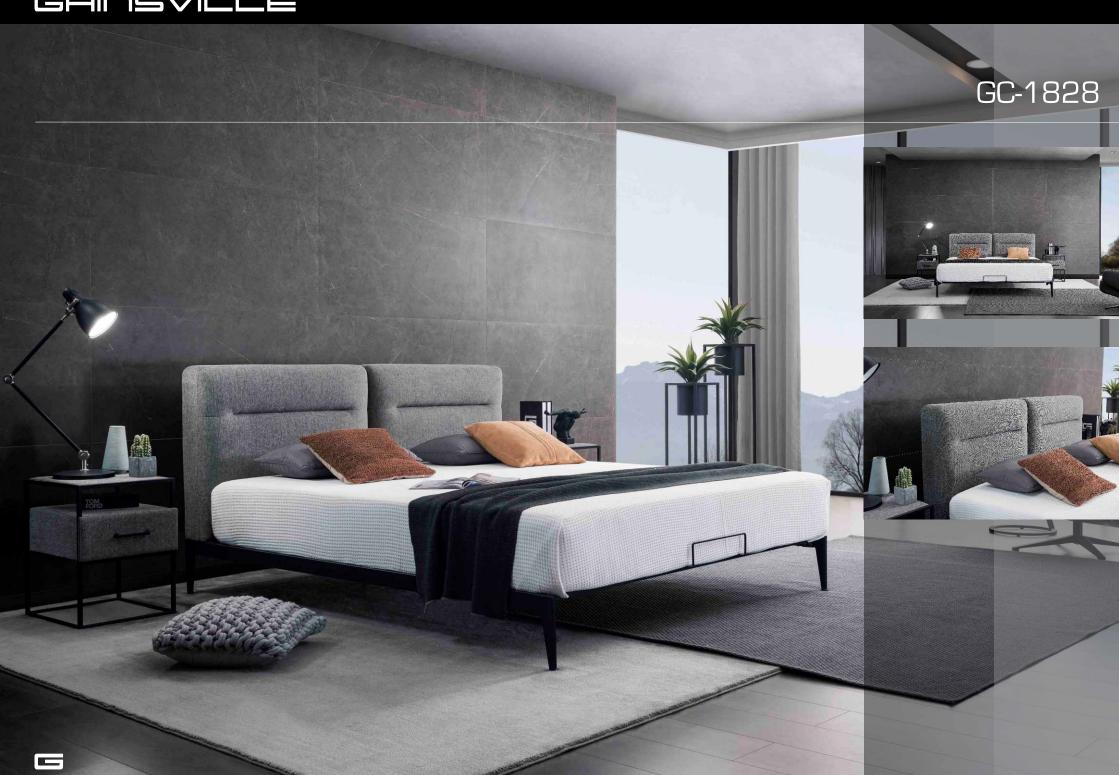

tiful in every detail. The Prague bed features adjustable head rests and removable side cushions for added luxury and comfort.













GC-1713 ARIZONA BED







## GRINSVILLE GC-1725 MONZA BED Inviting design, masterfully created. Featuring a luxuriously curved headboard paired with a boxed base, the Monza bed is a design that appeals to every customer.



GRINSVILLE



# GAIUZVILLE GC-1727 MOAB BED Modern yet has a timeless charm. Featuring a slim-line headboard and stunningly modern raised base.



GRINSVILLE









### GRINSVILLE



### GRIOSVILLE GC-1801 VENEZIA BED



## GC-1802 COBRA BED



GRIUZVILLE



GRIOSVILLE



GRINSVILLE



### GRINSVILLE GC-1808 GENEVA BED

## GC-1808 GENEVA BED







### GRICSVILLE





# GC-1819

#### GRICSVILLE







GAIUZVILLE



GAIUZVILLE





## GC-1831

#### GAIUZVILLE





GC-200







GAIUZVILLE





GRINSVILLE GC-2025

#### 

















GAIUZVILLE



#### GAIUZVILLE



GHINSVILLE







# GAIUZVILLE A-GF011



GRINSVILLE





#### WXC-001



#### WXC-002



#### WXC-002



# GAIUZVILL TURRI CHAIR



#### GRINSVILLE



#### 







## GNS660 SERIES

GAIUZVILLE





#### BEDROOM FURNITURE

G25 SERIES



G26 SERIES







# GRINSVILLE G40 SERIES

### BEDROOM FURNITURE -Toronto. In the Frank Pro Daniel P

#### G66 SERIES



G66 SERIES