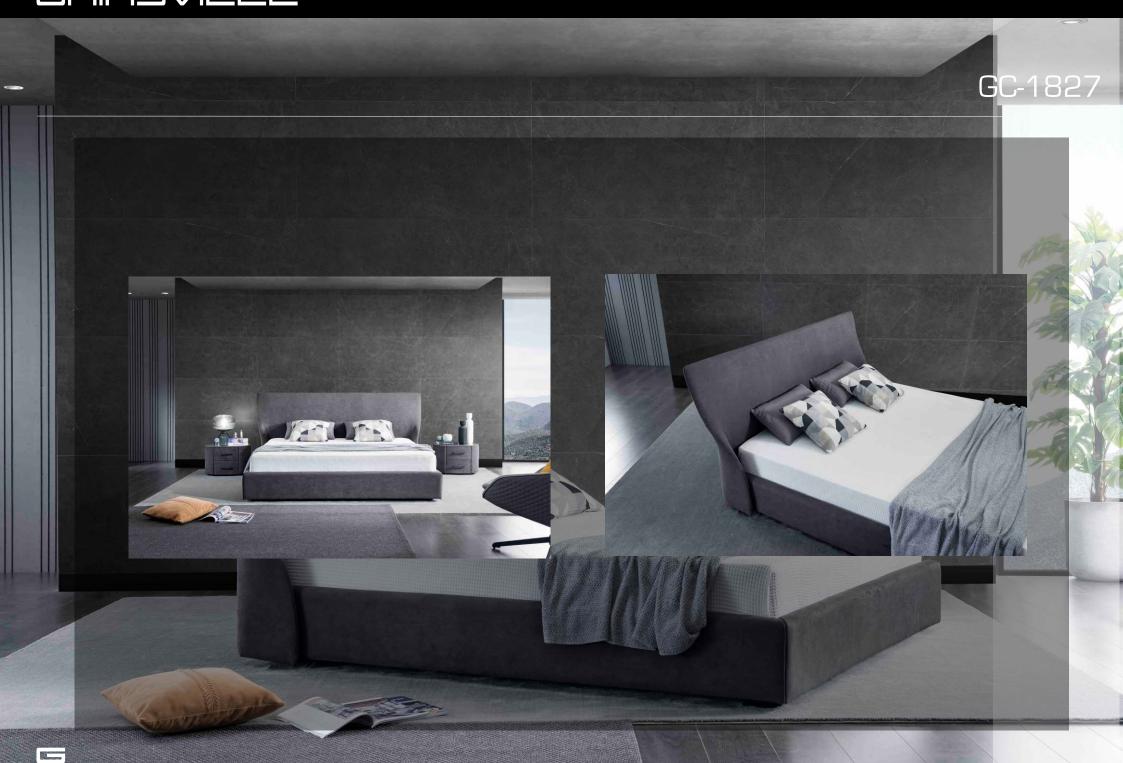

# GAIUZVILLE GC-1727 MOAB BED Modern yet has a timeless charm. Featuring a slim-line headboard and stunningly modern raised base.

GRINSVILLE