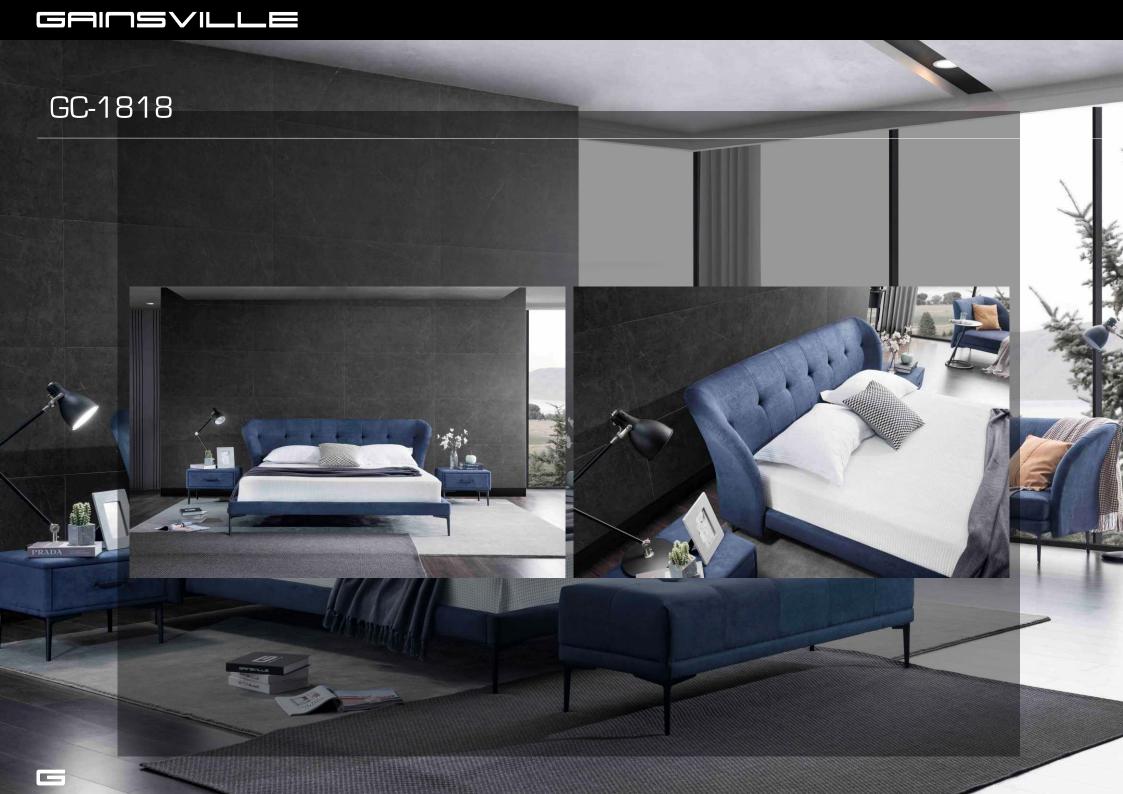

legs below.



## GRIUSVILLE GC-1706 PRAGUE BED PRAGUE BED Beautiful in every detail. The Prague bed features adjustable head rests and removable side cushions for added luxury and comfort.













GC-1713 ARIZONA BED







## GRINSVILLE GC-1725 MONZA BED Inviting design, masterfully created. Featuring a luxuriously curved headboard paired with a boxed base, the Monza bed is a design that appeals to every customer.



GRINSVILLE



# GAIUZVILLE GC-1727 MOAB BED Modern yet has a timeless charm. Featuring a slim-line headboard and stunningly modern raised base.



GRINSVILLE









### GRINSVILLE



### GRIOSVILLE GC-1801 VENEZIA BED



## GC-1802 COBRA BED



GRIUZVILLE



GRIOSVILLE



GRINSVILLE



### GRINSVILLE GC-1808 GENEVA BED

## GC-1808 GENEVA BED







### GRICSVILLE





# GC-1819

#### GRICSVILLE







GAIUZVILLE



GAIUZVILLE





## GC-1831

#### GAIUZVILLE





GC-200







GAIUZVILLE





GRINSVILLE GC-2025

#### 

















GAIUZVILLE



#### GAIUZVILLE



GHINSVILLE







# GAIUZVILLE A-GF011



GRINSVILLE





#### WXC-001



#### WXC-002



#### WXC-002



# GAIUZVILL TURRI CHAIR



#### GRINSVILLE



#### 







## GNS660 SERIES

GAIUZVILLE





#### BEDROOM FURNITURE

G25 SERIES



G26 SERIES







# GRINSVILLE G40 SERIES

### BEDROOM FURNITURE -Toronto. In the Frank Pro Daniel P

#### G66 SERIES



G66 SERIES