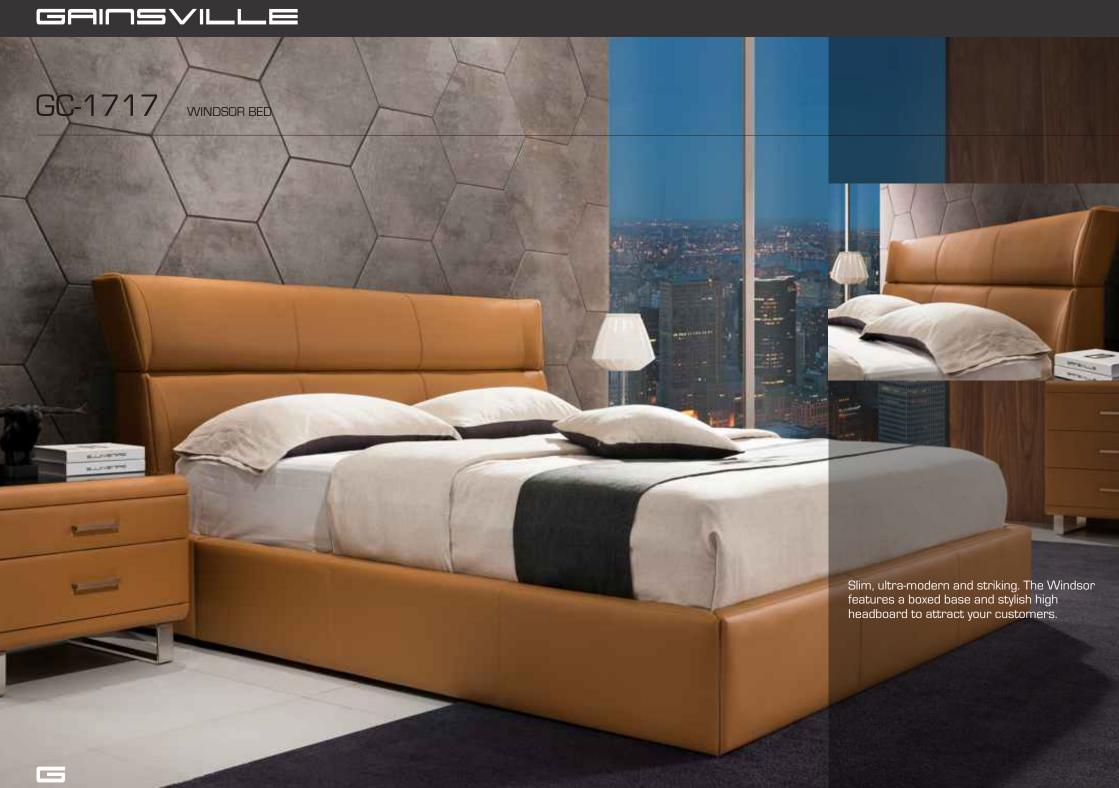

her Bed has been designed with grandeur in mind. Imaging living in the penthouse suite of an exclusive world class hotel. With the Manhattan design you can. Streamlined in the surround, you'll be amazed how compact the design actually is.







#### GAIUZVILLE





GC-1633 VIENNA BED has the white but and with the hours of in 



#### GAIUZVILLE





GC-1697



# GC-1700







GC-1702



## GC-1705 MADRID BED Elegance and sophistication. The Madrid bed combines natural elements with intuitive design. The headboard features a subtle curve, meeting the solid walnut legs below.



## GRIUSVILLE GC-1706 PRAGUE BED PRAGUE BED Beautiful in every detail. The Prague bed features adjustable head rests and removable side cushions for added luxury and comfort.













GC-1713 ARIZONA BED







## GRINSVILLE GC-1725 MONZA BED Inviting design, masterfully created. Featuring a luxuriously curved headboard paired with a boxed base, the Monza bed is a design that appeals to every customer.



GRINSVILLE



# GAIUZVILLE GC-1727 MOAB BED Modern yet has a timeless charm. Featuring a slim-line headboard and stunningly modern raised base.



GRINSVILLE









### GRINSVILLE



### GRIOSVILLE GC-1801 VENEZIA BED



## GC-1802 COBRA BED



GRIUZVILLE



GRIOSVILLE



GRINSVILLE



### GRINSVILLE GC-1808 GENEVA BED

## GC-1808 GENEVA BED







### GRICSVILLE





# GC-1819

#### GRICSVILLE







GAIUZVILLE



GAIUZVILLE





## GC-1831

#### GAIUZVILLE





GC-200







GAIUZVILLE





GRINSVILLE GC-2025

#### 

















GAIUZVILLE



#### GAIUZVILLE



GHINSVILLE







# GAIU