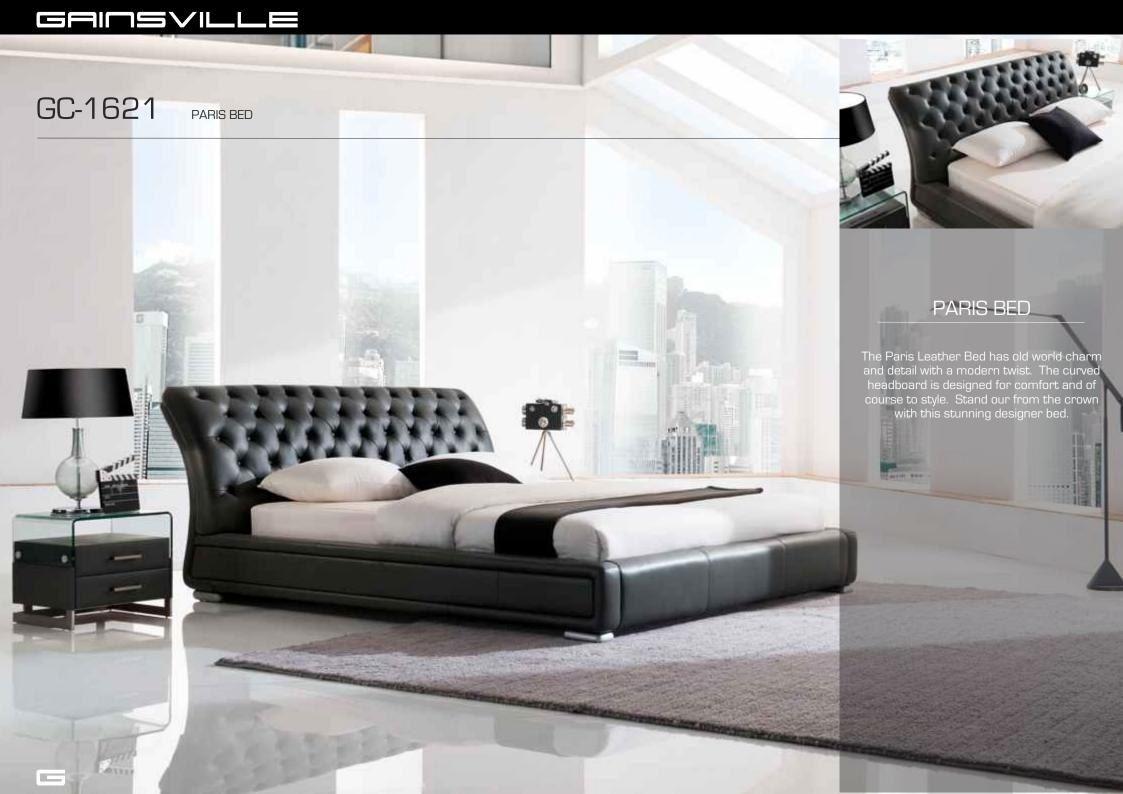

## GC-1603 SANTA MONICA BED Inspired by the natural wonders of waves, the Santa Monica bed has been designed for eye catching looks. This streamlined design is both modern and timeless.

## GC-1610 NEW YORK BED The New York Leather Bed has been designed with grandeur in mind. Imaging living in the penthouse suite of an exclusive world class hotel. With the New York design you can. Streamlined in the surround, you'll be amazed how compact the design actually is actually is.

#### GAIUZVILLE GC-1611 MANHATTAN BED The Manhattan Leather Bed has been designed with grandeur in mind. Imaging living in the penthouse suite of an exclusive world class hotel. With the Manhattan design you can. Streamlined in the surround, you'll be amazed how compact the design actually is.







#### GAIUZVILLE





GC-1633 VIENNA BED has the white but and with the hours of in 



#### GAIUZVILLE





GC-1697



# GC-1700







GC-1702



## GC-1705 MADRID BED Elegance and sophistication. The Madrid bed combines natural elements with intuitive design. The headboard features a subtle curve, meeting the solid walnut legs below.



## GRIUSVILLE GC-1706 PRAGUE BED PRAGUE BED Beautiful in every detail. The Prague bed features adjustable head rests and removable side cushions for added luxury and comfort.













GC-1713 ARIZONA BED







## GRINSVILLE GC-1725 MONZA BED Inviting design, masterfully created. Featuring a luxuriously curved headboard paired with a boxed base, the Monza bed is a design that appeals to every customer.



GRINSVILLE



# GAIUZVILLE GC-1727 MOAB BED