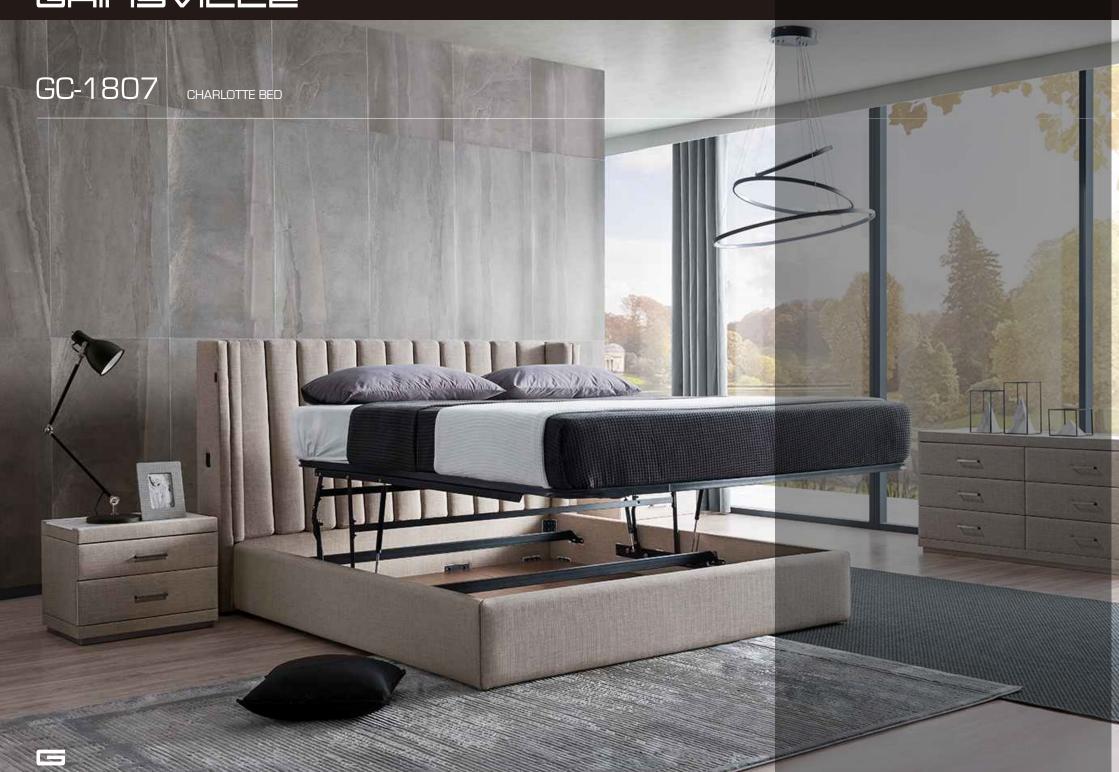

th intuitive design. The headboard features a subtle curve, meeting the solid walnut legs below.



## GRIUSVILLE GC-1706 PRAGUE BED PRAGUE BED Beautiful in every detail. The Prague bed features adjustable head rests and removable side cushions for added luxury and comfort.













GC-1713 ARIZONA BED







## GRINSVILLE GC-1725 MONZA BED Inviting design, masterfully created. Featuring a luxuriously curved headboard paired with a boxed base, the Monza bed is a design that appeals to every customer.



GRINSVILLE



# GAIUZVILLE GC-1727 MOAB BED Modern yet has a timeless charm. Featuring a slim-line headboard and stunningly modern raised base.



GRINSVILLE









### GRINSVILLE



### GRIOSVILLE GC-1801 VENEZIA BED



## GC-1802 COBRA BED



GRIUZVILLE



GRIOSVILLE



GRINSVILLE



### GRINSVILLE GC-1808 GENEVA BED

## GC-1808 GENEVA BED







### GRICSVILLE





# GC-1819

#### GRICSVILLE







GAIUZVILLE



GAIUZVILLE





## GC-1831

#### GAIUZVILLE





GC-200







GAIUZVILLE





GRINSVILLE GC-2025

#### 

















GAIUZVILLE



#### GAIUZVILLE



GHINSVILLE







# GAIUZVILLE A-GF011



GRINSVILLE





#### WXC-001



#### WXC-002



#### WXC-002



# GAIUZVILL TURRI CHAIR



#### GRINSVILLE



#### 







## GNS660 SERIES

GAIUZVILLE





#### BEDROOM FURNITURE

G25 SERIES



G26 SERIES







# GRINSVILLE G40 SERIES

### BEDROOM FURNITURE -Toronto. In the Frank Pro Daniel P

#### G66 SERIES



G66 SERIES