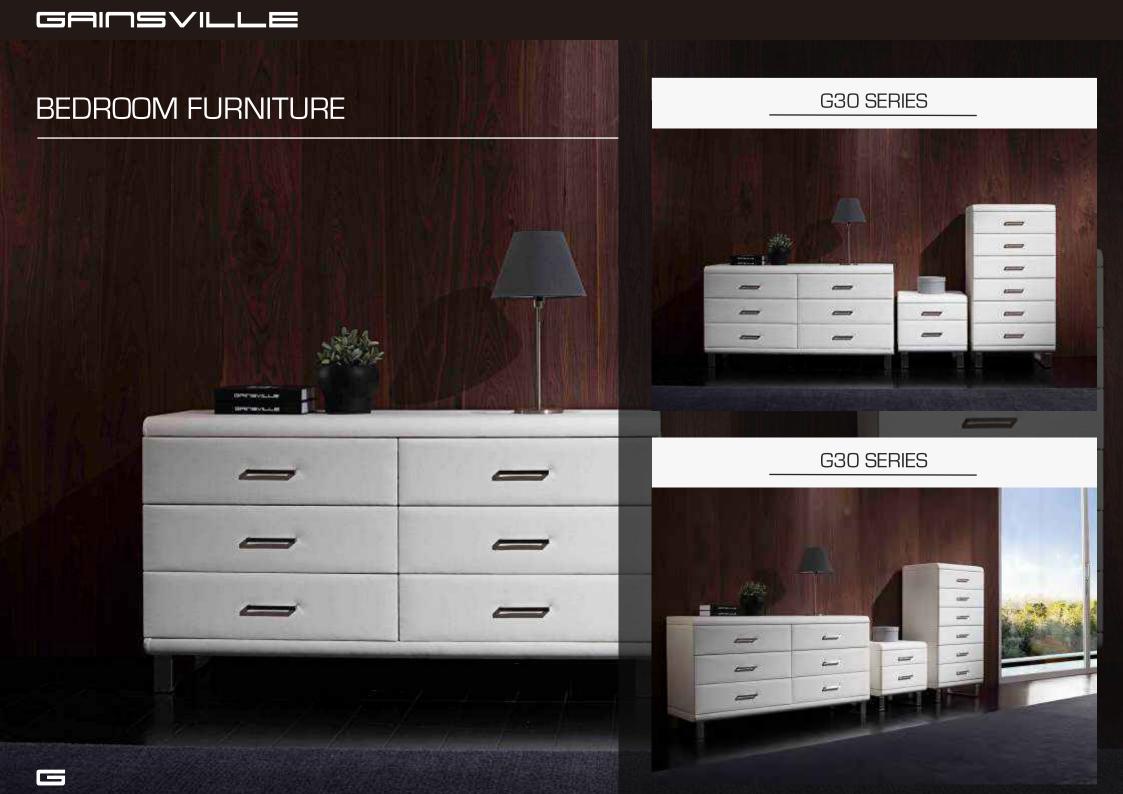

-1727 MOAB BED Modern yet has a timeless charm. Featuring a slim-line headboard and stunningly modern raised base.



GRINSVILLE









### GRINSVILLE



### GRIOSVILLE GC-1801 VENEZIA BED



## GC-1802 COBRA BED



GRIUZVILLE



GRIOSVILLE



GRINSVILLE



### GRINSVILLE GC-1808 GENEVA BED

## GC-1808 GENEVA BED







### GRICSVILLE





# GC-1819

#### GRICSVILLE







GAIUZVILLE



GAIUZVILLE





## GC-1831

#### GAIUZVILLE





GC-200







GAIUZVILLE





GRINSVILLE GC-2025

#### 

















GAIUZVILLE



#### GAIUZVILLE



GHINSVILLE







# GAIUZVILLE A-GF011



GRINSVILLE





#### WXC-001



#### WXC-002



#### WXC-002



# GAIUZVILL TURRI CHAIR



#### GRINSVILLE



#### 







## GNS660 SERIES

GAIUZVILLE





#### BEDROOM FURNITURE

G25 SERIES



G26 SERIES







# GRINSVILLE G40 SERIES

### BEDROOM FURNITURE -Toronto. In the Frank Pro Daniel P

#### G66 SERIES



G66 SERIES