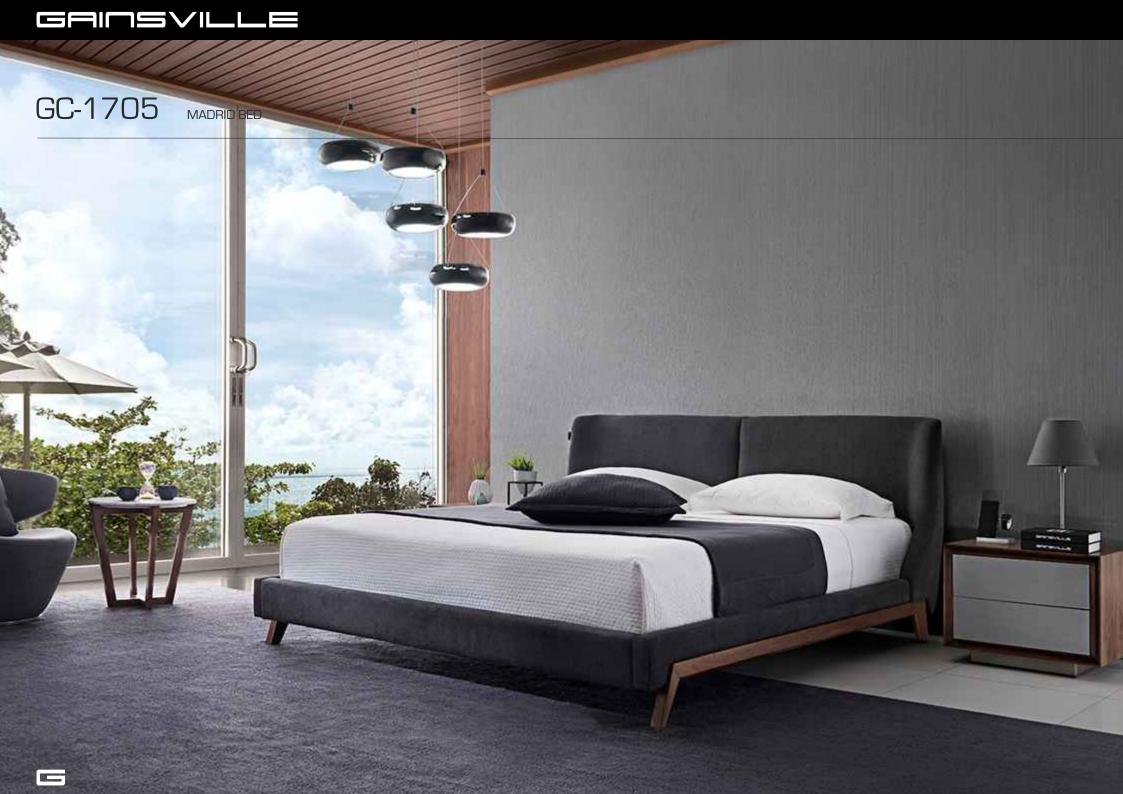

## GC-1705 MADRID BED Elegance and sophistication. The Madrid bed combines natural elements with intuitive design. The headboard features a subtle curve, meeting the solid walnut legs below.