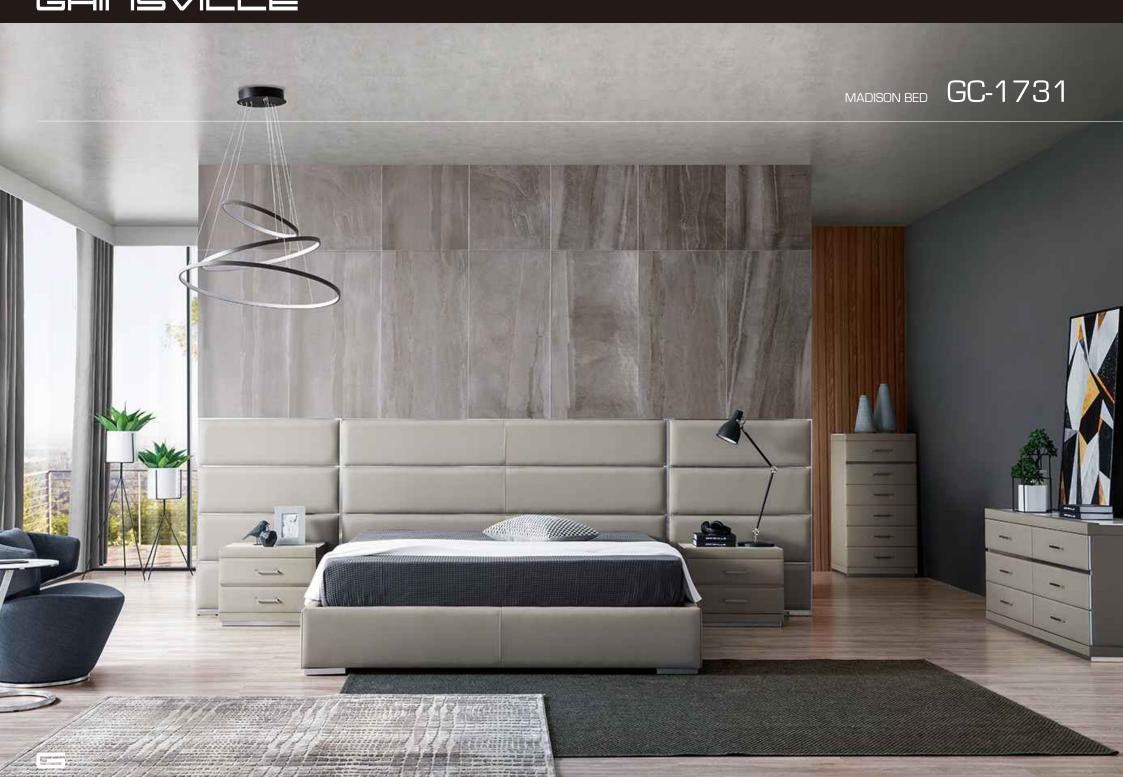

# GAIUZVILLE GC-1727 MOAB BED Modern yet has a timeless charm. Featuring a slim-line headboard and stunningly modern raised base.

GRINSVILLE