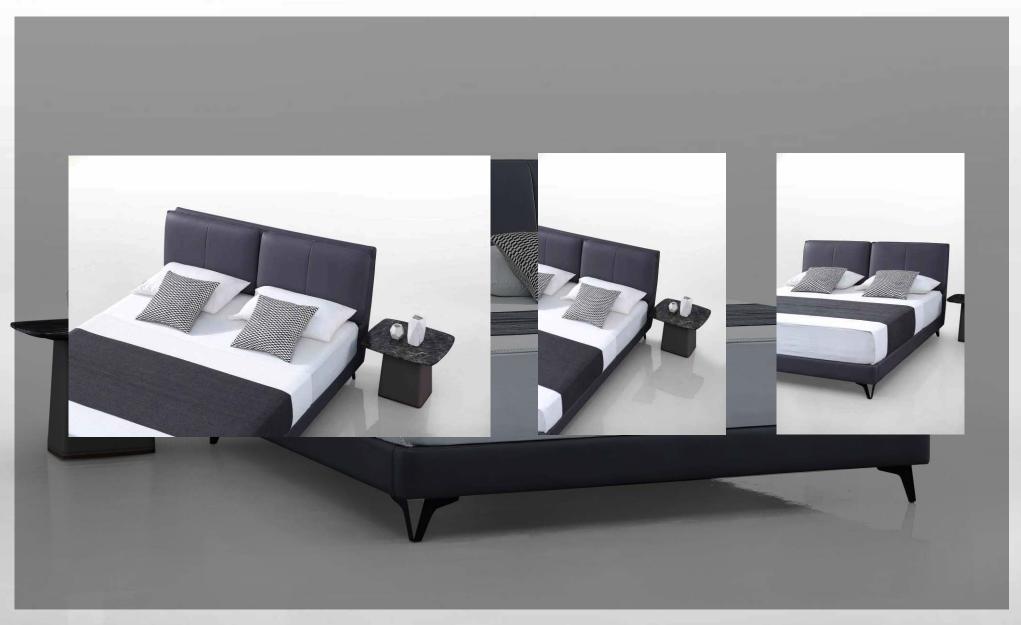

g a luxuriously curved headboard paired with a boxed base, the Monza bed is a design that appeals to every customer.



GRINSVILLE



# GAIUZVILLE GC-1727 MOAB BED Modern yet has a timeless charm. Featuring a slim-line headboard and stunningly modern raised base.



GRINSVILLE









### GRINSVILLE



### GRIOSVILLE GC-1801 VENEZIA BED



## GC-1802 COBRA BED



GRIUZVILLE



GRIOSVILLE



GRINSVILLE



### GRINSVILLE GC-1808 GENEVA BED

## GC-1808 GENEVA BED







### GRICSVILLE





# GC-1819

#### GRICSVILLE







GAIUZVILLE



GAIUZVILLE





## GC-1831

#### GAIUZVILLE





GC-200







GAIUZVILLE





GRINSVILLE GC-2025

#### 

















GAIUZVILLE



#### GAIUZVILLE



GHINSVILLE







# GAIUZVILLE A-GF011



GRINSVILLE





#### WXC-001



#### WXC-002



#### WXC-002



# GAIUZVILL TURRI CHAIR



#### GRINSVILLE



#### 







## GNS660 SERIES

GAIUZVILLE





#### BEDROOM FURNITURE

G25 SERIES



G26 SERIES







# GRINSVILLE G40 SERIES

### BEDROOM FURNITURE -Toronto. In the Frank Pro Daniel P

#### G66 SERIES



G66 SERIES