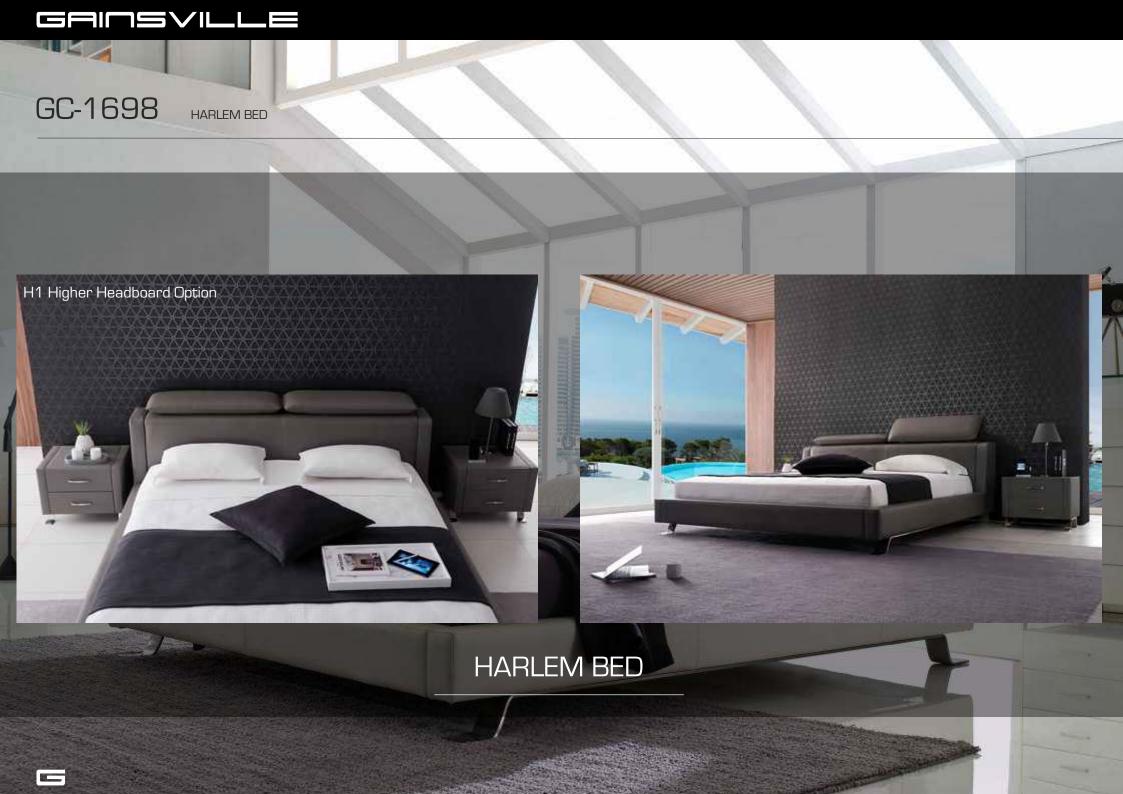

es, the Santa Monica bed has been designed for eye catching looks. This streamlined design is both modern and timeless.

## GC-1610 NEW YORK BED The New York Leather Bed has been designed with grandeur in mind. Imaging living in the penthouse suite of an exclusive world class hotel. With the New York design you can. Streamlined in the surround, you'll be amazed how compact the design actually is actually is.

#### GAIUZVILLE GC-1611 MANHATTAN BED The Manhattan Leather Bed has been designed with grandeur in mind. Imaging living in the penthouse suite of an exclusive world class hotel. With the Manhattan design you can. Streamlined in the surround, you'll be amazed how compact the design actually is.







#### GAIUZVILLE





GC-1633 VIENNA BED has the white but and with the hours of in 



#### GAIUZVILLE





GC-1697



# GC-1700







GC-1702



## GC-1705 MADRID BED Elegance and sophistication. The Madrid bed combines natural elements with intuitive design. The headboard features a subtle curve, meeting the solid walnut legs below.



## GRIUSVILLE GC-1706 PRAGUE BED PRAGUE BED Beautiful in every detail. The Prague bed features adjustable head rests and removable side cushions for added luxury and comfort.













GC-1713 ARIZONA BED







## GRINSVILLE GC-1725 MONZA BED Inviting design, masterfully created. Featuring a luxuriously curved headboard paired with a boxed base, the Monza bed is a design that appeals to every customer.



GRINSVILLE



# GAIUZVILLE GC-1727 MOAB BED Modern yet has a timeless charm. Featuring a slim-line headboard and stunningly modern