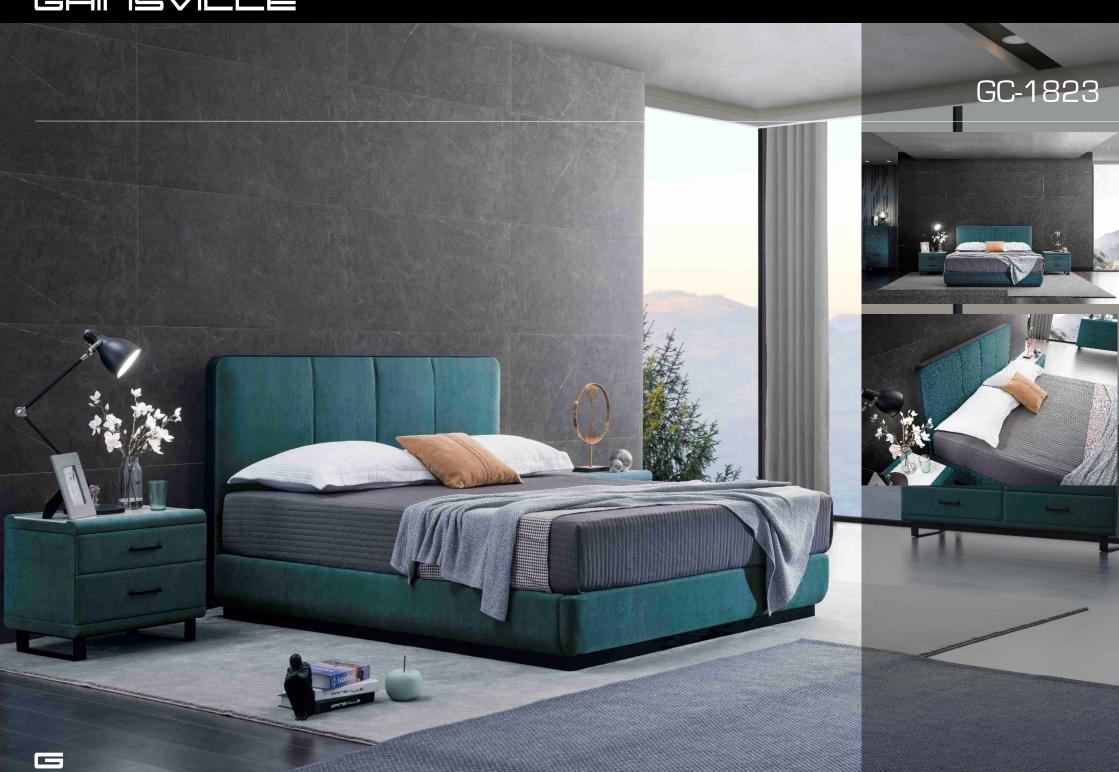

-1706 PRAGUE BED PRAGUE BED Beautiful in every detail. The Prague bed features adjustable head rests and removable side cushions for added luxury and comfort.













GC-1713 ARIZONA BED







## GRINSVILLE GC-1725 MONZA BED Inviting design, masterfully created. Featuring a luxuriously curved headboard paired with a boxed base, the Monza bed is a design that appeals to every customer.



GRINSVILLE



# GAIUZVILLE GC-1727 MOAB BED Modern yet has a timeless charm. Featuring a slim-line headboard and stunningly modern raised base.



GRINSVILLE









### GRINSVILLE



### GRIOSVILLE GC-1801 VENEZIA BED



## GC-1802 COBRA BED



GRIUZVILLE



GRIOSVILLE



GRINSVILLE



### GRINSVILLE GC-1808 GENEVA BED

## GC-1808 GENEVA BED







### GRICSVILLE





# GC-1819

#### GRICSVILLE







GAIUZVILLE



GAIUZVILLE





## GC-1831

#### GAIUZVILLE





GC-200







GAIUZVILLE





GRINSVILLE GC-2025

#### 

















GAIUZVILLE



#### GAIUZVILLE



GHINSVILLE







# GAIUZVILLE A-GF011



GRINSVILLE





#### WXC-001



#### WXC-002



#### WXC-002



# GAIUZVILL TURRI CHAIR



#### GRINSVILLE



#### 







## GNS660 SERIES

GAIUZVILLE





#### BEDROOM FURNITURE

G25 SERIES



G26 SERIES







# GRINSVILLE G40 SERIES

### BEDROOM FURNITURE -Toronto. In the Frank Pro Daniel P

#### G66 SERIES



G66 SERIES