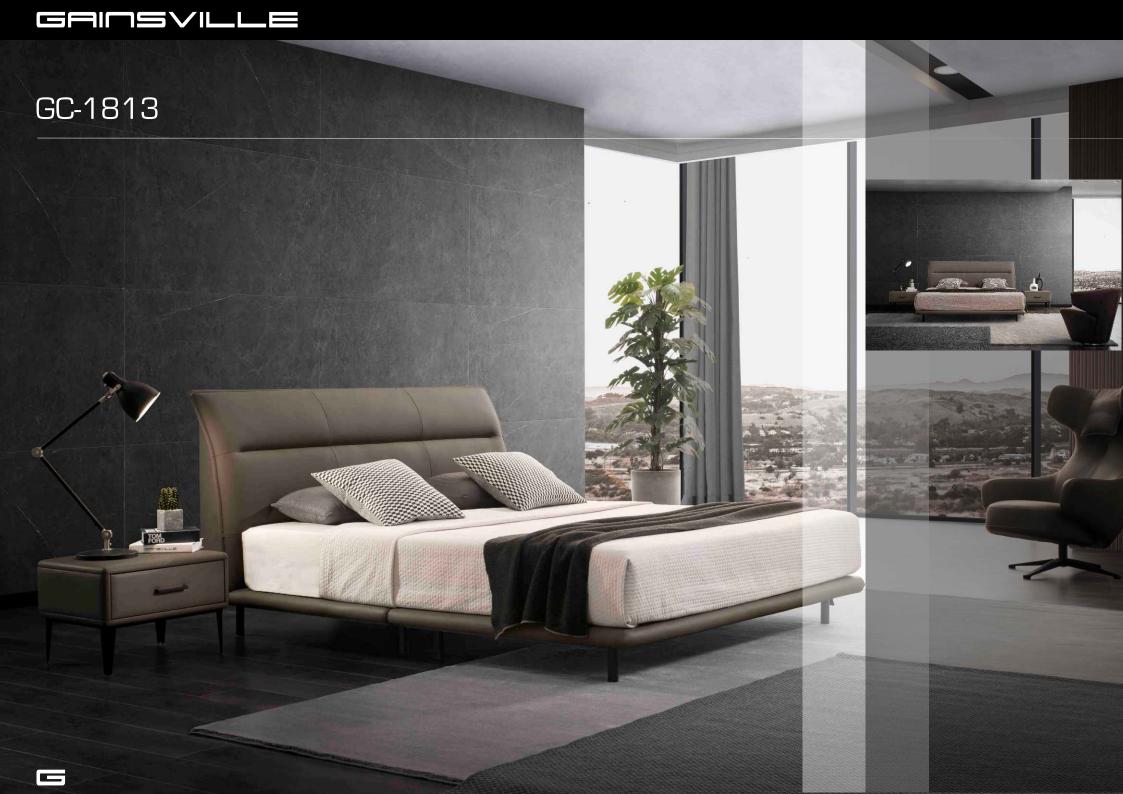

meeting the solid walnut legs below.



## GRIUSVILLE GC-1706 PRAGUE BED PRAGUE BED Beautiful in every detail. The Prague bed features adjustable head rests and removable side cushions for added luxury and comfort.













GC-1713 ARIZONA BED







## GRINSVILLE GC-1725 MONZA BED Inviting design, masterfully created. Featuring a luxuriously curved headboard paired with a boxed base, the Monza bed is a design that appeals to every customer.



GRINSVILLE



# GAIUZVILLE GC-1727 MOAB BED Modern yet has a timeless charm. Featuring a slim-line headboard and stunningly modern raised base.



GRINSVILLE









### GRINSVILLE



### GRIOSVILLE GC-1801 VENEZIA BED



## GC-1802 COBRA BED



GRIUZVILLE



GRIOSVILLE



GRINSVILLE



### GRINSVILLE GC-1808 GENEVA BED

## GC-1808 GENEVA BED







### GRICSVILLE





# GC-1819

#### GRICSVILLE







GAIUZVILLE



GAIUZVILLE





## GC-1831

#### GAIUZVILLE





GC-200







GAIUZVILLE





GRINSVILLE GC-2025

#### 

















GAIUZVILLE



#### GAIUZVILLE



GHINSVILLE







# GAIUZVILLE A-GF011



GRINSVILLE





#### WXC-001



#### WXC-002



#### WXC-002



# GAIUZVILL TURRI CHAIR



#### GRINSVILLE



#### 







## GNS660 SERIES

GAIUZVILLE





#### BEDROOM FURNITURE

G25 SERIES



G26 SERIES







# GRINSVILLE G40 SERIES

### BEDROOM FURNITURE -Toronto. In the Frank Pro Daniel P

#### G66 SERIES



G66 SERIES