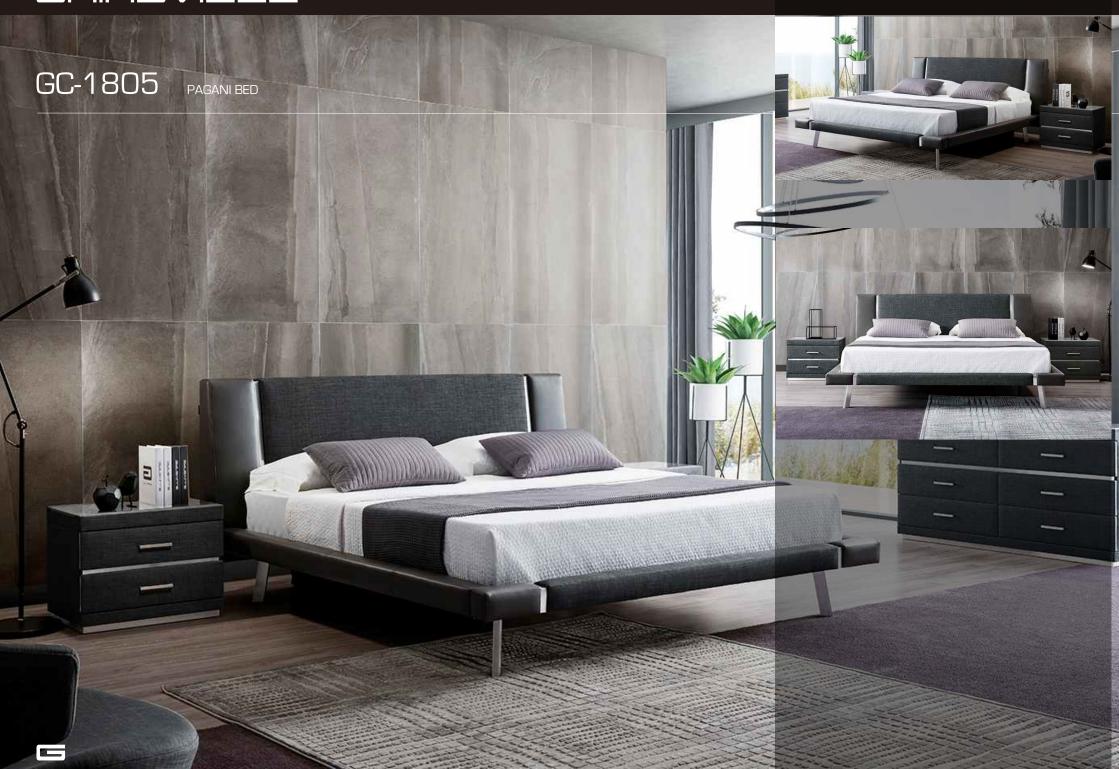

combines natural elements with intuitive design. The headboard features a subtle curve, meeting the solid walnut legs below.



## GRIUSVILLE GC-1706 PRAGUE BED PRAGUE BED Beautiful in every detail. The Prague bed features adjustable head rests and removable side cushions for added luxury and comfort.













GC-1713 ARIZONA BED







## GRINSVILLE GC-1725 MONZA BED Inviting design, masterfully created. Featuring a luxuriously curved headboard paired with a boxed base, the Monza bed is a design that appeals to every customer.



GRINSVILLE



# GAIUZVILLE GC-1727 MOAB BED Modern yet has a timeless charm. Featuring a slim-line headboard and stunningly modern raised base.



GRINSVILLE









### GRINSVILLE



### GRIOSVILLE GC-1801 VENEZIA BED



## GC-1802 COBRA BED



GRIUZVILLE



GRIOSVILLE



GRINSVILLE



### GRINSVILLE GC-1808 GENEVA BED

## GC-1808 GENEVA BED







### GRICSVILLE





# GC-1819

#### GRICSVILLE







GAIUZVILLE



GAIUZVILLE





## GC-1831

#### GAIUZVILLE





GC-200







GAIUZVILLE





GRINSVILLE GC-2025

#### 

















GAIUZVILLE



#### GAIUZVILLE



GHINSVILLE







# GAIUZVILLE A-GF011



GRINSVILLE





#### WXC-001



#### WXC-002



#### WXC-002



# GAIUZVILL TURRI CHAIR



#### GRINSVILLE



#### 







## GNS660 SERIES

GAIUZVILLE





#### BEDROOM FURNITURE

G25 SERIES



G26 SERIES







# GRINSVILLE G40 SERIES

### BEDROOM FURNITURE -Toronto. In the Frank Pro Daniel P

#### G66 SERIES



G66 SERIES