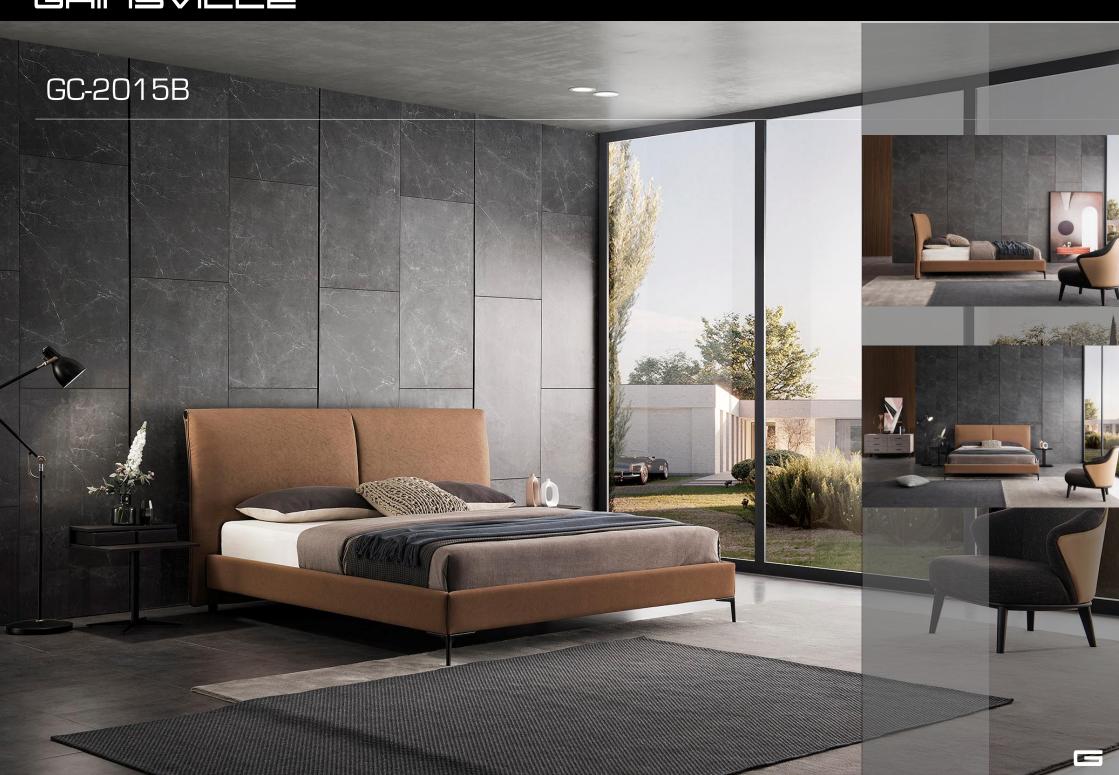

rests and removable side cushions for added luxury and comfort.













GC-1713 ARIZONA BED







## GRINSVILLE GC-1725 MONZA BED Inviting design, masterfully created. Featuring a luxuriously curved headboard paired with a boxed base, the Monza bed is a design that appeals to every customer.



GRINSVILLE



# GAIUZVILLE GC-1727 MOAB BED Modern yet has a timeless charm. Featuring a slim-line headboard and stunningly modern raised base.



GRINSVILLE









### GRINSVILLE



### GRIOSVILLE GC-1801 VENEZIA BED



## GC-1802 COBRA BED



GRIUZVILLE



GRIOSVILLE



GRINSVILLE



### GRINSVILLE GC-1808 GENEVA BED

## GC-1808 GENEVA BED







### GRICSVILLE





# GC-1819

#### GRICSVILLE







GAIUZVILLE



GAIUZVILLE





## GC-1831

#### GAIUZVILLE





GC-200







GAIUZVILLE





GRINSVILLE GC-2025

#### 

















GAIUZVILLE



#### GAIUZVILLE



GHINSVILLE







# GAIUZVILLE A-GF011



GRINSVILLE





#### WXC-001



#### WXC-002



#### WXC-002



# GAIUZVILL TURRI CHAIR



#### GRINSVILLE



#### 







## GNS660 SERIES

GAIUZVILLE





#### BEDROOM FURNITURE

G25 SERIES



G26 SERIES







# GRINSVILLE G40 SERIES

### BEDROOM FURNITURE -Toronto. In the Frank Pro Daniel P

#### G66 SERIES



G66 SERIES