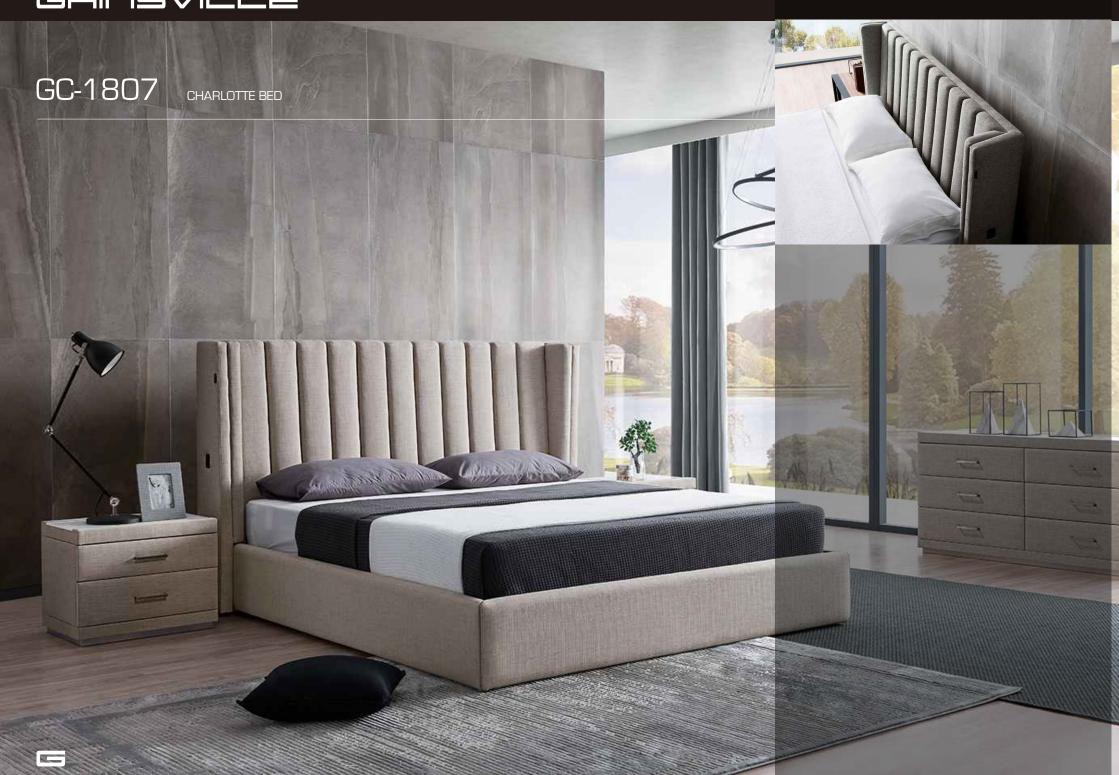

al elements with intuitive design. The headboard features a subtle curve, meeting the solid walnut legs below.



## GRIUSVILLE GC-1706 PRAGUE BED PRAGUE BED Beautiful in every detail. The Prague bed features adjustable head rests and removable side cushions for added luxury and comfort.













GC-1713 ARIZONA BED







## GRINSVILLE GC-1725 MONZA BED Inviting design, masterfully created. Featuring a luxuriously curved headboard paired with a boxed base, the Monza bed is a design that appeals to every customer.



GRINSVILLE



# GAIUZVILLE GC-1727 MOAB BED Modern yet has a timeless charm. Featuring a slim-line headboard and stunningly modern raised base.



GRINSVILLE









### GRINSVILLE



### GRIOSVILLE GC-1801 VENEZIA BED



## GC-1802 COBRA BED



GRIUZVILLE



GRIOSVILLE



GRINSVILLE



### GRINSVILLE GC-1808 GENEVA BED

## GC-1808 GENEVA BED







### GRICSVILLE





# GC-1819

#### GRICSVILLE







GAIUZVILLE



GAIUZVILLE





## GC-1831

#### GAIUZVILLE





GC-200







GAIUZVILLE





GRINSVILLE GC-2025

#### 

















GAIUZVILLE



#### GAIUZVILLE



GHINSVILLE







# GAIUZVILLE A-GF011



GRINSVILLE





#### WXC-001



#### WXC-002



#### WXC-002



# GAIUZVILL TURRI CHAIR



#### GRINSVILLE



#### 







## GNS660 SERIES

GAIUZVILLE





#### BEDROOM FURNITURE

G25 SERIES



G26 SERIES







# GRINSVILLE G40 SERIES

### BEDROOM FURNITURE -Toronto. In the Frank Pro Daniel P

#### G66 SERIES



G66 SERIES