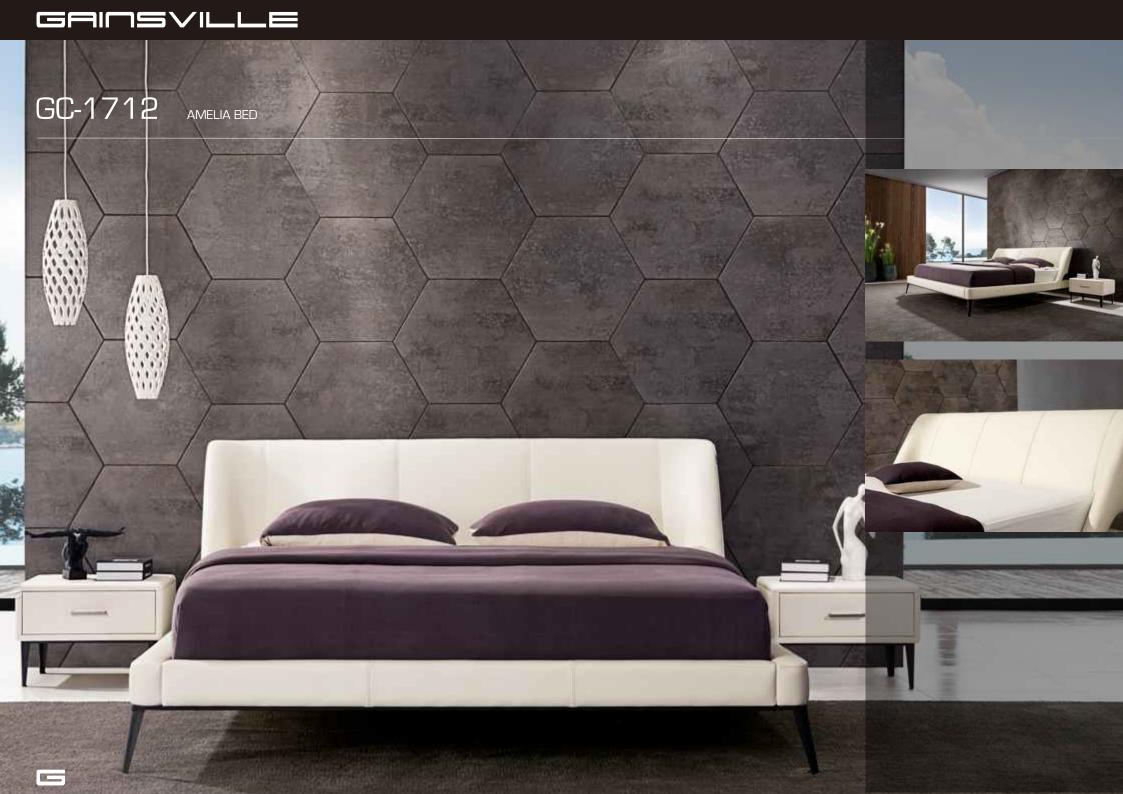

ANHATTAN BED The Manhattan Leather Bed has been designed with grandeur in mind. Imaging living in the penthouse suite of an exclusive world class hotel. With the Manhattan design you can. Streamlined in the surround, you'll be amazed how compact the design actually is.







#### GAIUZVILLE





GC-1633 VIENNA BED has the white but and with the hours of in 



#### GAIUZVILLE





GC-1697



# GC-1700







GC-1702



## GC-1705 MADRID BED Elegance and sophistication. The Madrid bed combines natural elements with intuitive design. The headboard features a subtle curve, meeting the solid walnut legs below.



## GRIUSVILLE GC-1706 PRAGUE BED PRAGUE BED Beautiful in every detail. The Prague bed features adjustable head rests and removable side cushions for added luxury and comfort.













GC-1713 ARIZONA BED







## GRINSVILLE GC-1725 MONZA BED Inviting design, masterfully created. Featuring a luxuriously curved headboard paired with a boxed base, the Monza bed is a design that appeals to every customer.



GRINSVILLE



# GAIUZVILLE GC-1727 MOAB BED Modern yet has a timeless charm. Featuring a slim-line headboard and stunningly modern raised base.



GRINSVILLE









### GRINSVILLE



### GRIOSVILLE GC-1801 VENEZIA BED



## GC-1802 COBRA BED



GRIUZVILLE



GRIOSVILLE



GRINSVILLE



### GRINSVILLE GC-1808 GENEVA BED

## GC-1808 GENEVA BED







### GRICSVILLE





# GC-1819

#### GRICSVILLE







GAIUZVILLE



GAIUZVILLE





## GC-1831

#### GAIUZVILLE





GC-200







GAIUZVILLE





GRINSVILLE GC-2025

#### 

















GAIUZVILLE



#### GAIUZVI