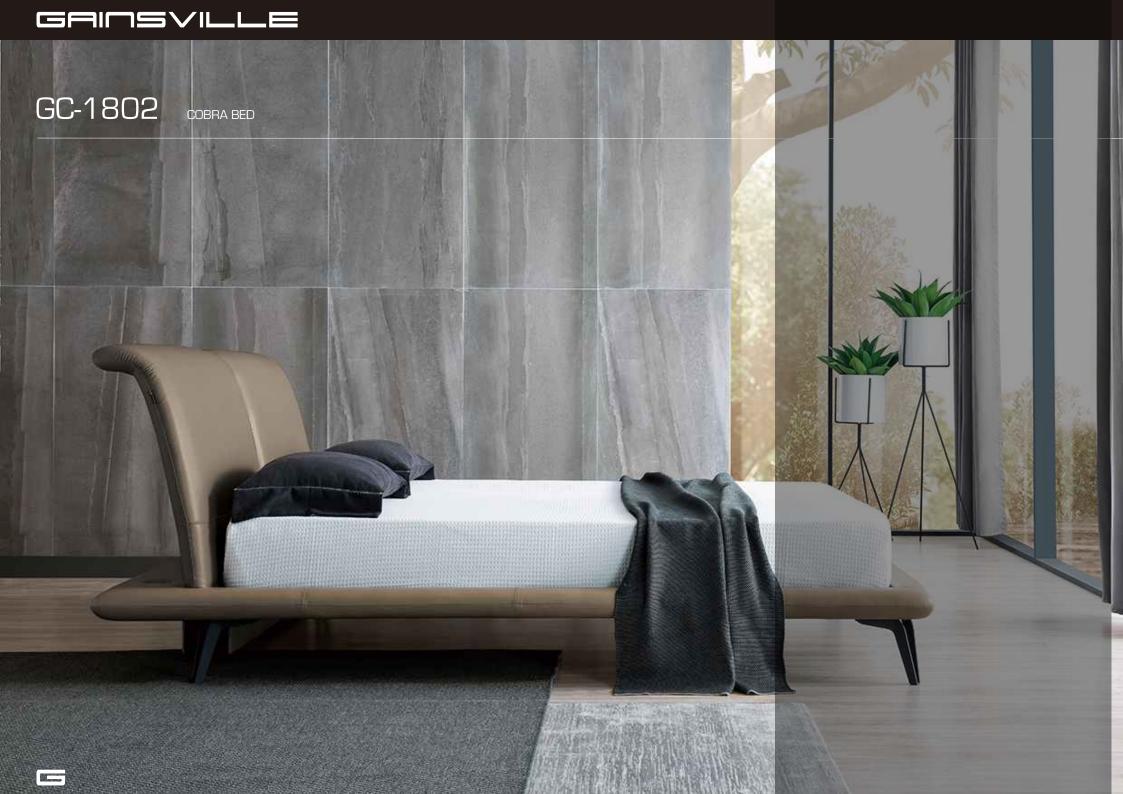

he Madrid bed combines natural elements with intuitive design. The headboard features a subtle curve, meeting the solid walnut legs below.



## GRIUSVILLE GC-1706 PRAGUE BED PRAGUE BED Beautiful in every detail. The Prague bed features adjustable head rests and removable side cushions for added luxury and comfort.













GC-1713 ARIZONA BED







## GRINSVILLE GC-1725 MONZA BED Inviting design, masterfully created. Featuring a luxuriously curved headboard paired with a boxed base, the Monza bed is a design that appeals to every customer.



GRINSVILLE



# GAIUZVILLE GC-1727 MOAB BED Modern yet has a timeless charm. Featuring a slim-line headboard and stunningly modern raised base.



GRINSVILLE









### GRINSVILLE



### GRIOSVILLE GC-1801 VENEZIA BED



## GC-1802 COBRA BED



GRIUZVILLE



GRIOSVILLE



GRINSVILLE



### GRINSVILLE GC-1808 GENEVA BED

## GC-1808 GENEVA BED







### GRICSVILLE





# GC-1819

#### GRICSVILLE







GAIUZVILLE



GAIUZVILLE





## GC-1831

#### GAIUZVILLE





GC-200







GAIUZVILLE





GRINSVILLE GC-2025

#### 

















GAIUZVILLE



#### GAIUZVILLE



GHINSVILLE







# GAIUZVILLE A-GF011



GRINSVILLE





#### WXC-001



#### WXC-002



#### WXC-002



# GAIUZVILL TURRI CHAIR



#### GRINSVILLE



#### 







## GNS660 SERIES

GAIUZVILLE





#### BEDROOM FURNITURE

G25 SERIES



G26 SERIES







# GRINSVILLE G40 SERIES

### BEDROOM FURNITURE -Toronto. In the Frank Pro Daniel P

#### G66 SERIES



G66 SERIES