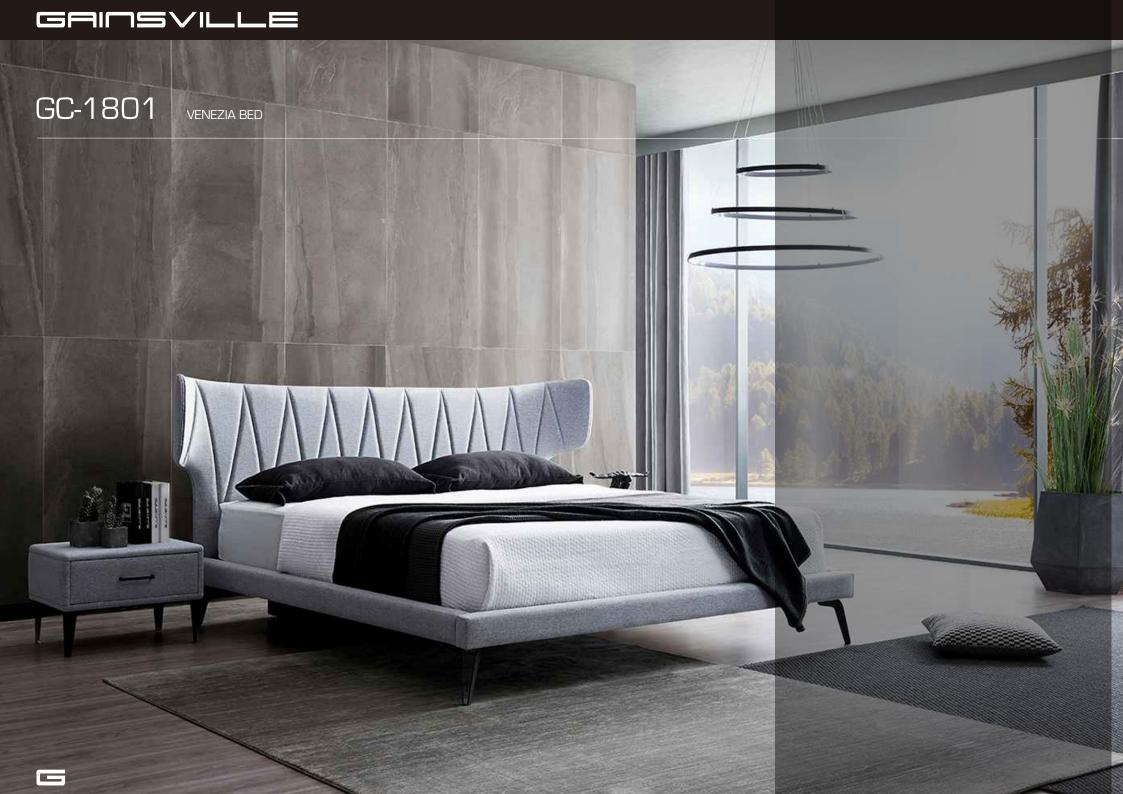

ce and sophistication. The Madrid bed combines natural elements with intuitive design. The headboard features a subtle curve, meeting the solid walnut legs below.



## GRIUSVILLE GC-1706 PRAGUE BED PRAGUE BED Beautiful in every detail. The Prague bed features adjustable head rests and removable side cushions for added luxury and comfort.













GC-1713 ARIZONA BED







## GRINSVILLE GC-1725 MONZA BED Inviting design, masterfully created. Featuring a luxuriously curved headboard paired with a boxed base, the Monza bed is a design that appeals to every customer.



GRINSVILLE



# GAIUZVILLE GC-1727 MOAB BED Modern yet has a timeless charm. Featuring a slim-line headboard and stunningly modern raised base.



GRINSVILLE









### GRINSVILLE



### GRIOSVILLE GC-1801 VENEZIA BED



## GC-1802 COBRA BED



GRIUZVILLE



GRIOSVILLE



GRINSVILLE



### GRINSVILLE GC-1808 GENEVA BED

## GC-1808 GENEVA BED







### GRICSVILLE





# GC-1819

#### GRICSVILLE







GAIUZVILLE



GAIUZVILLE





## GC-1831

#### GAIUZVILLE





GC-200







GAIUZVILLE





GRINSVILLE GC-2025

#### 

















GAIUZVILLE



#### GAIUZVILLE



GHINSVILLE







# GAIUZVILLE A-GF011



GRINSVILLE





#### WXC-001



#### WXC-002



#### WXC-002



# GAIUZVILL TURRI CHAIR



#### GRINSVILLE



#### 







## GNS660 SERIES

GAIUZVILLE





#### BEDROOM FURNITURE

G25 SERIES



G26 SERIES







# GRINSVILLE G40 SERIES

### BEDROOM FURNITURE -Toronto. In the Frank Pro Daniel P

#### G66 SERIES



G66 SERIES