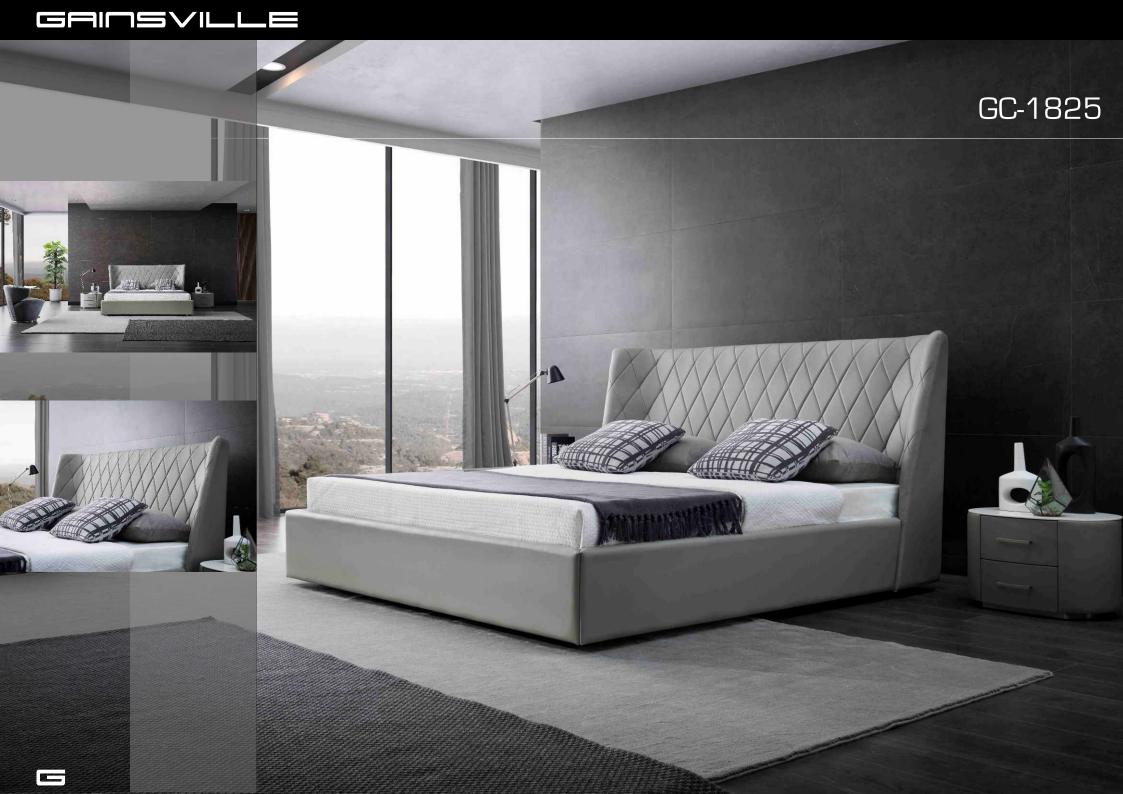

706 PRAGUE BED PRAGUE BED Beautiful in every detail. The Prague bed features adjustable head rests and removable side cushions for added luxury and comfort.













GC-1713 ARIZONA BED







## GRINSVILLE GC-1725 MONZA BED Inviting design, masterfully created. Featuring a luxuriously curved headboard paired with a boxed base, the Monza bed is a design that appeals to every customer.



GRINSVILLE



# GAIUZVILLE GC-1727 MOAB BED Modern yet has a timeless charm. Featuring a slim-line headboard and stunningly modern raised base.



GRINSVILLE









### GRINSVILLE



### GRIOSVILLE GC-1801 VENEZIA BED



## GC-1802 COBRA BED



GRIUZVILLE



GRIOSVILLE



GRINSVILLE



### GRINSVILLE GC-1808 GENEVA BED

## GC-1808 GENEVA BED







### GRICSVILLE





# GC-1819

#### GRICSVILLE







GAIUZVILLE



GAIUZVILLE





## GC-1831

#### GAIUZVILLE





GC-200







GAIUZVILLE





GRINSVILLE GC-2025

#### 

















GAIUZVILLE



#### GAIUZVILLE



GHINSVILLE







# GAIUZVILLE A-GF011



GRINSVILLE





#### WXC-001



#### WXC-002



#### WXC-002



# GAIUZVILL TURRI CHAIR



#### GRINSVILLE



#### 







## GNS660 SERIES

GAIUZVILLE





#### BEDROOM FURNITURE

G25 SERIES



G26 SERIES







# GRINSVILLE G40 SERIES

### BEDROOM FURNITURE -Toronto. In the Frank Pro Daniel P

#### G66 SERIES



G66 SERIES