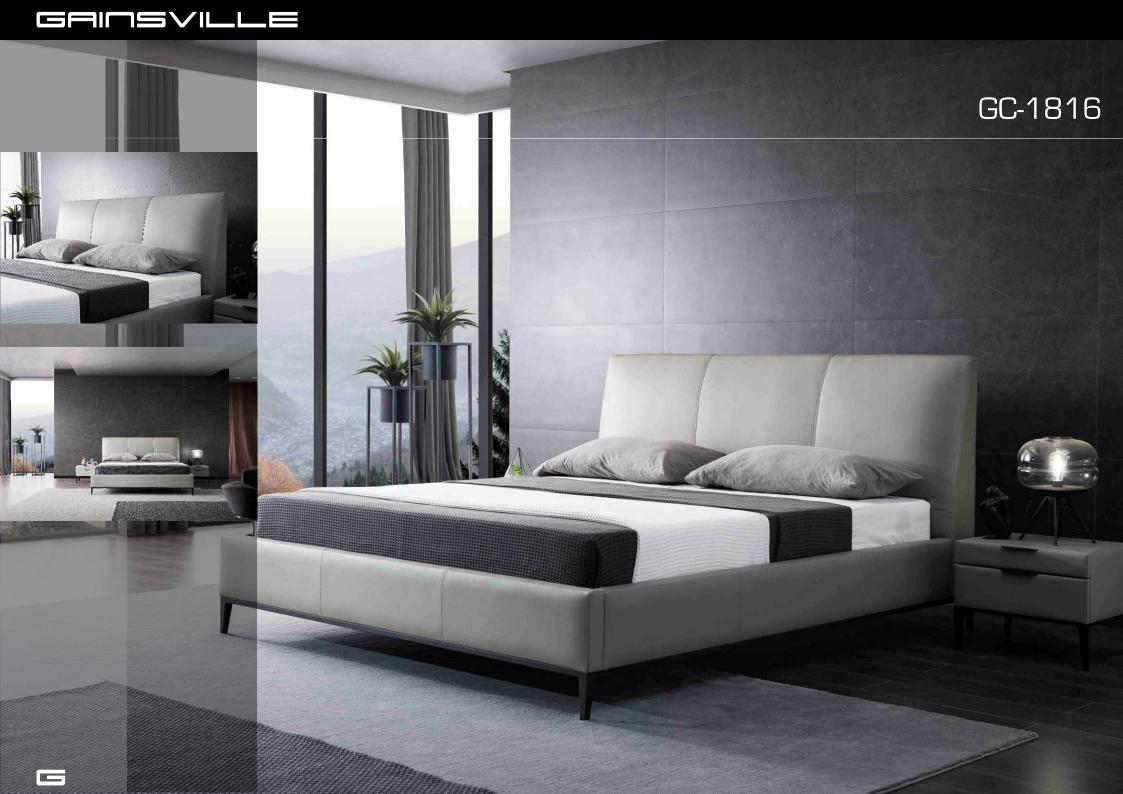

eting the solid walnut legs below.



## GRIUSVILLE GC-1706 PRAGUE BED PRAGUE BED Beautiful in every detail. The Prague bed features adjustable head rests and removable side cushions for added luxury and comfort.













GC-1713 ARIZONA BED







## GRINSVILLE GC-1725 MONZA BED Inviting design, masterfully created. Featuring a luxuriously curved headboard paired with a boxed base, the Monza bed is a design that appeals to every customer.



GRINSVILLE



# GAIUZVILLE GC-1727 MOAB BED Modern yet has a timeless charm. Featuring a slim-line headboard and stunningly modern raised base.



GRINSVILLE









### GRINSVILLE



### GRIOSVILLE GC-1801 VENEZIA BED



## GC-1802 COBRA BED



GRIUZVILLE



GRIOSVILLE



GRINSVILLE



### GRINSVILLE GC-1808 GENEVA BED

## GC-1808 GENEVA BED







### GRICSVILLE





# GC-1819

#### GRICSVILLE







GAIUZVILLE



GAIUZVILLE





## GC-1831

#### GAIUZVILLE





GC-200







GAIUZVILLE





GRINSVILLE GC-2025

#### 

















GAIUZVILLE



#### GAIUZVILLE



GHINSVILLE







# GAIUZVILLE A-GF011



GRINSVILLE





#### WXC-001



#### WXC-002



#### WXC-002



# GAIUZVILL TURRI CHAIR



#### GRINSVILLE



#### 







## GNS660 SERIES

GAIUZVILLE





#### BEDROOM FURNITURE

G25 SERIES



G26 SERIES







# GRINSVILLE G40 SERIES

### BEDROOM FURNITURE -Toronto. In the Frank Pro Daniel P

#### G66 SERIES



G66 SERIES