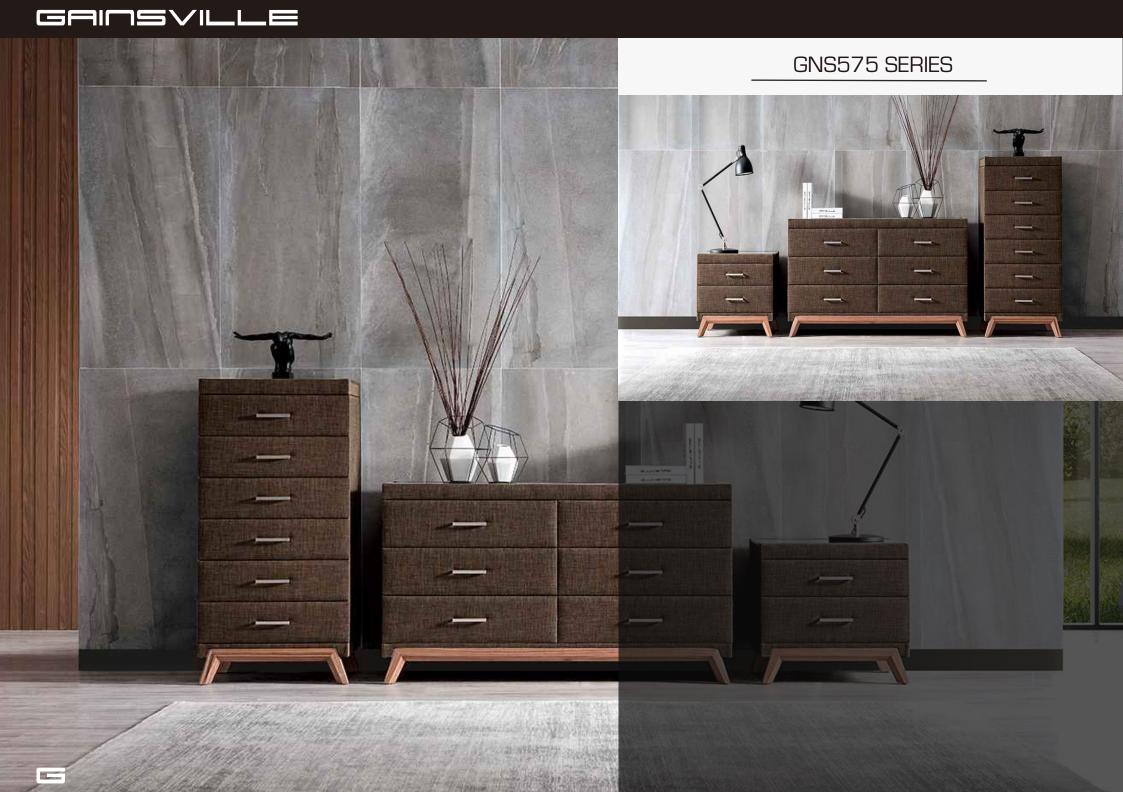

the Monza bed is a design that appeals to every customer.



GRINSVILLE



# GAIUZVILLE GC-1727 MOAB BED Modern yet has a timeless charm. Featuring a slim-line headboard and stunningly modern raised base.



GRINSVILLE









### GRINSVILLE



### GRIOSVILLE GC-1801 VENEZIA BED



## GC-1802 COBRA BED



GRIUZVILLE



GRIOSVILLE



GRINSVILLE



### GRINSVILLE GC-1808 GENEVA BED

## GC-1808 GENEVA BED







### GRICSVILLE





# GC-1819

#### GRICSVILLE







GAIUZVILLE



GAIUZVILLE





## GC-1831

#### GAIUZVILLE





GC-200







GAIUZVILLE





GRINSVILLE GC-2025

#### 

















GAIUZVILLE



#### GAIUZVILLE



GHINSVILLE







# GAIUZVILLE A-GF011



GRINSVILLE





#### WXC-001



#### WXC-002



#### WXC-002



# GAIUZVILL TURRI CHAIR



#### GRINSVILLE



#### 







## GNS660 SERIES

GAIUZVILLE





#### BEDROOM FURNITURE

G25 SERIES



G26 SERIES







# GRINSVILLE G40 SERIES

### BEDROOM FURNITURE -Toronto. In the Frank Pro Daniel P

#### G66 SERIES



G66 SERIES