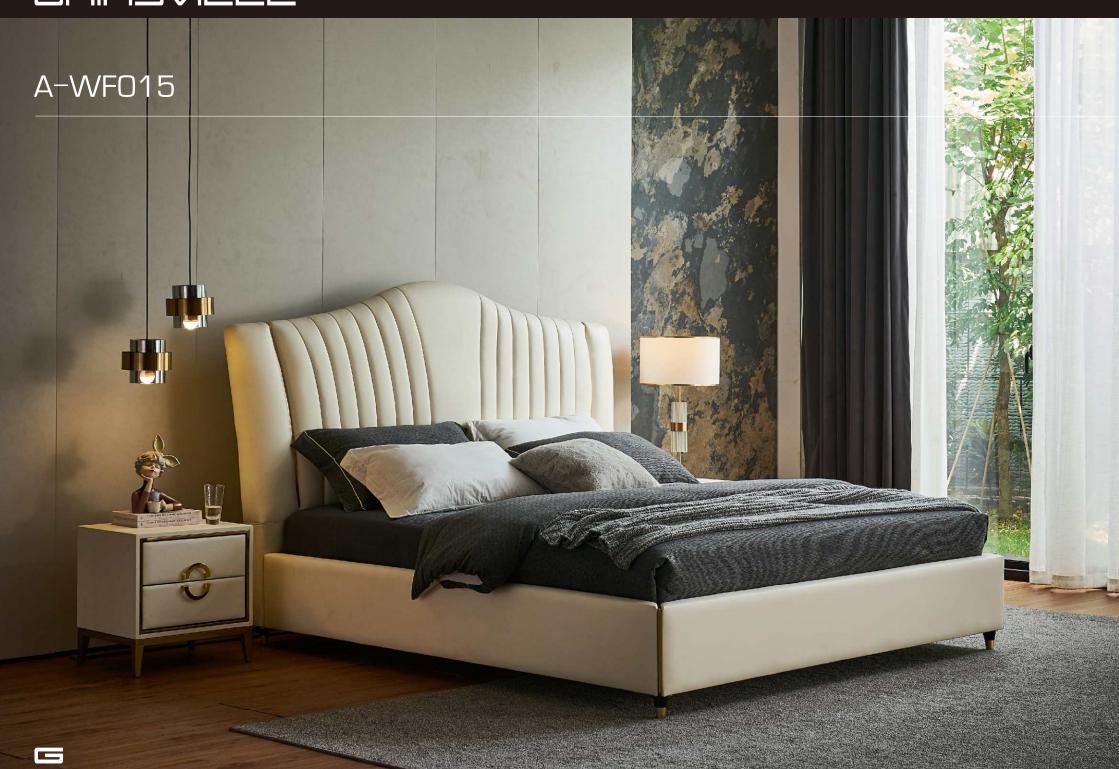

BED Inviting design, masterfully created. Featuring a luxuriously curved headboard paired with a boxed base, the Monza bed is a design that appeals to every customer.



GRINSVILLE



# GAIUZVILLE GC-1727 MOAB BED Modern yet has a timeless charm. Featuring a slim-line headboard and stunningly modern raised base.



GRINSVILLE









### GRINSVILLE



### GRIOSVILLE GC-1801 VENEZIA BED



## GC-1802 COBRA BED



GRIUZVILLE



GRIOSVILLE



GRINSVILLE



### GRINSVILLE GC-1808 GENEVA BED

## GC-1808 GENEVA BED







### GRICSVILLE





# GC-1819

#### GRICSVILLE







GAIUZVILLE



GAIUZVILLE





## GC-1831

#### GAIUZVILLE





GC-200







GAIUZVILLE





GRINSVILLE GC-2025

#### 

















GAIUZVILLE



#### GAIUZVILLE



GHINSVILLE







# GAIUZVILLE A-GF011



GRINSVILLE





#### WXC-001



#### WXC-002



#### WXC-002



# GAIUZVILL TURRI CHAIR



#### GRINSVILLE



#### 







## GNS660 SERIES

GAIUZVILLE





#### BEDROOM FURNITURE

G25 SERIES



G26 SERIES







# GRINSVILLE G40 SERIES

### BEDROOM FURNITURE -Toronto. In the Frank Pro Daniel P

#### G66 SERIES



G66 SERIES