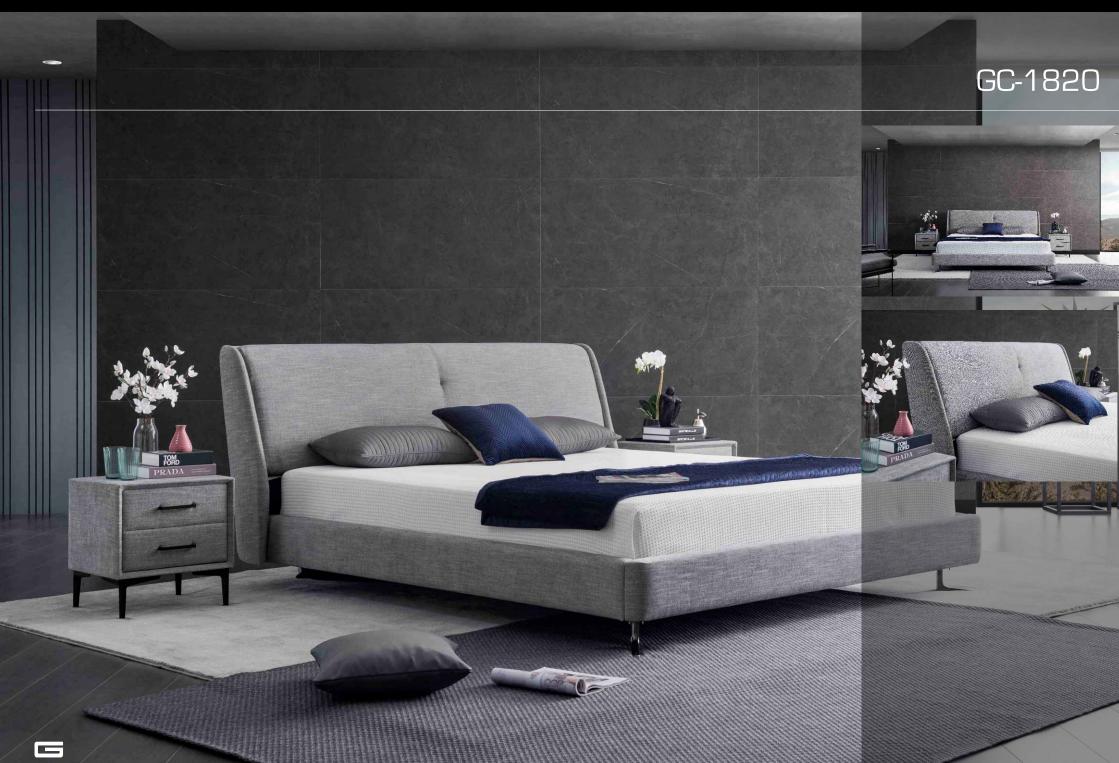

GC-1706 PRAGUE BED PRAGUE BED Beautiful in every detail. The Prague bed features adjustable head rests and removable side cushions for added luxury and comfort.













GC-1713 ARIZONA BED







## GRINSVILLE GC-1725 MONZA BED Inviting design, masterfully created. Featuring a luxuriously curved headboard paired with a boxed base, the Monza bed is a design that appeals to every customer.



GRINSVILLE



# GAIUZVILLE GC-1727 MOAB BED Modern yet has a timeless charm. Featuring a slim-line headboard and stunningly modern raised base.



GRINSVILLE









### GRINSVILLE



### GRIOSVILLE GC-1801 VENEZIA BED



## GC-1802 COBRA BED



GRIUZVILLE



GRIOSVILLE



GRINSVILLE



### GRINSVILLE GC-1808 GENEVA BED

## GC-1808 GENEVA BED







### GRICSVILLE





# GC-1819

#### GRICSVILLE







GAIUZVILLE



GAIUZVILLE





## GC-1831

#### GAIUZVILLE





GC-200







GAIUZVILLE





GRINSVILLE GC-2025

#### 

















GAIUZVILLE



#### GAIUZVILLE



GHINSVILLE







# GAIUZVILLE A-GF011



GRINSVILLE





#### WXC-001



#### WXC-002



#### WXC-002



# GAIUZVILL TURRI CHAIR



#### GRINSVILLE



#### 







## GNS660 SERIES

GAIUZVILLE





#### BEDROOM FURNITURE

G25 SERIES



G26 SERIES







# GRINSVILLE G40 SERIES

### BEDROOM FURNITURE -Toronto. In the Frank Pro Daniel P

#### G66 SERIES



G66 SERIES