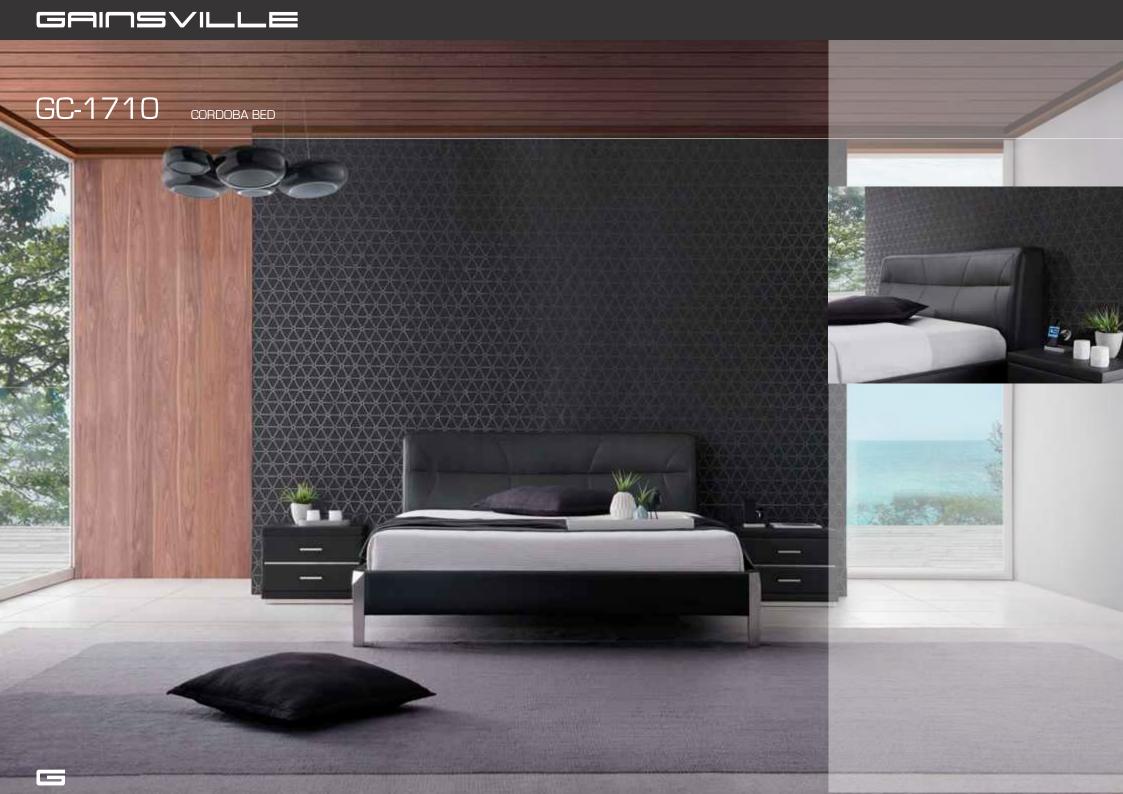

## GRIUSVILLE GC-1706 PRAGUE BED PRAGUE BED Beautiful in every detail. The Prague bed features adjustable head rests and removable side cushions for added luxury and comfort.

GC-1713 ARIZONA BED