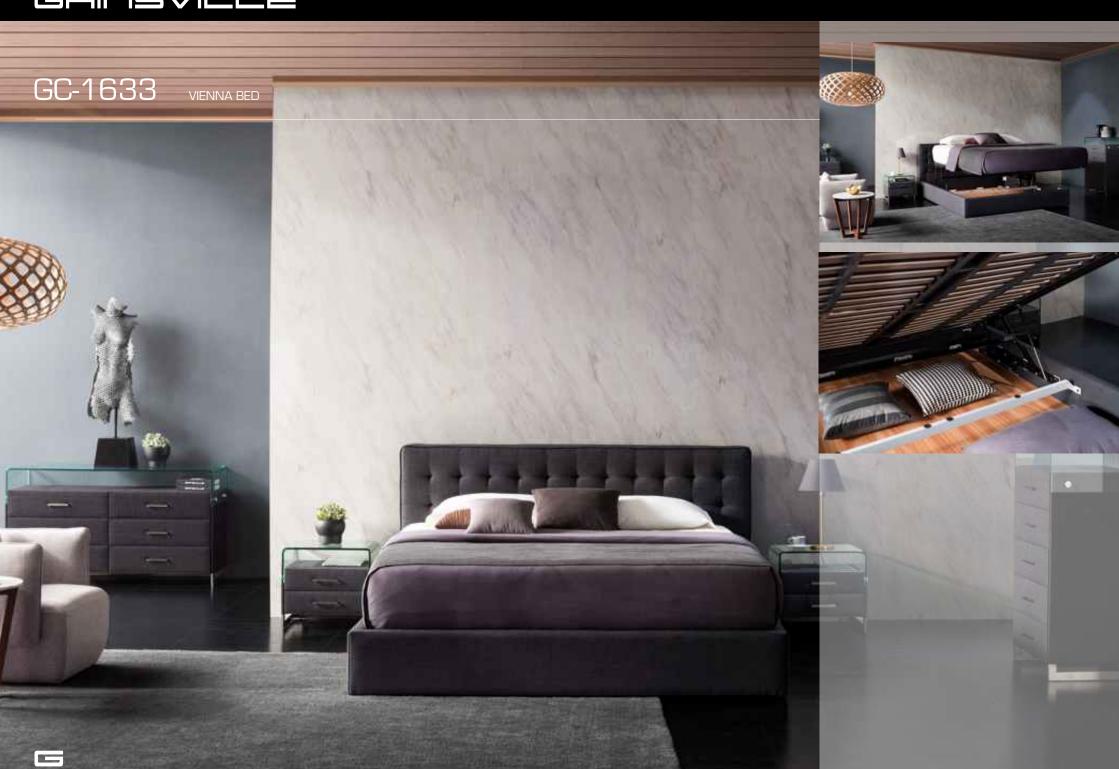

aves, the Santa Monica bed has been designed for eye catching looks. This streamlined design is both modern and timeless.

## GC-1610 NEW YORK BED The New York Leather Bed has been designed with grandeur in mind. Imaging living in the penthouse suite of an exclusive world class hotel. With the New York design you can. Streamlined in the surround, you'll be amazed how compact the design actually is actually is.

#### GAIUZVILLE GC-1611 MANHATTAN BED The Manhattan Leather Bed has been designed with grandeur in mind. Imaging living in the penthouse suite of an exclusive world class hotel. With the Manhattan design you can. Streamlined in the surround, you'll be amazed how compact the design actually is.







#### GAIUZVILLE





GC-1633 VIENNA BED has the white but and with the hours of in 



#### GAIUZVILLE





GC-1697



# GC-1700







GC-1702



## GC-1705 MADRID BED Elegance and sophistication. The Madrid bed combines natural elements with intuitive design. The headboard features a subtle curve, meeting the solid walnut legs below.



## GRIUSVILLE GC-1706 PRAGUE BED PRAGUE BED Beautiful in every detail. The Prague bed features adjustable head rests and removable side cushions for added luxury and comfort.













GC-1713 ARIZONA BED







## GRINSVILLE GC-1725 MONZA BED Inviting design, masterfully created. Featuring a luxuriously curved headboard paired with a boxed base, the Monza bed is a design that appeals to every customer.



GRINSVILLE



# GAIUZVILLE GC-1727 MOAB BED Modern yet has a timeless charm. Featuring a slim-line headboard and stunningly moder