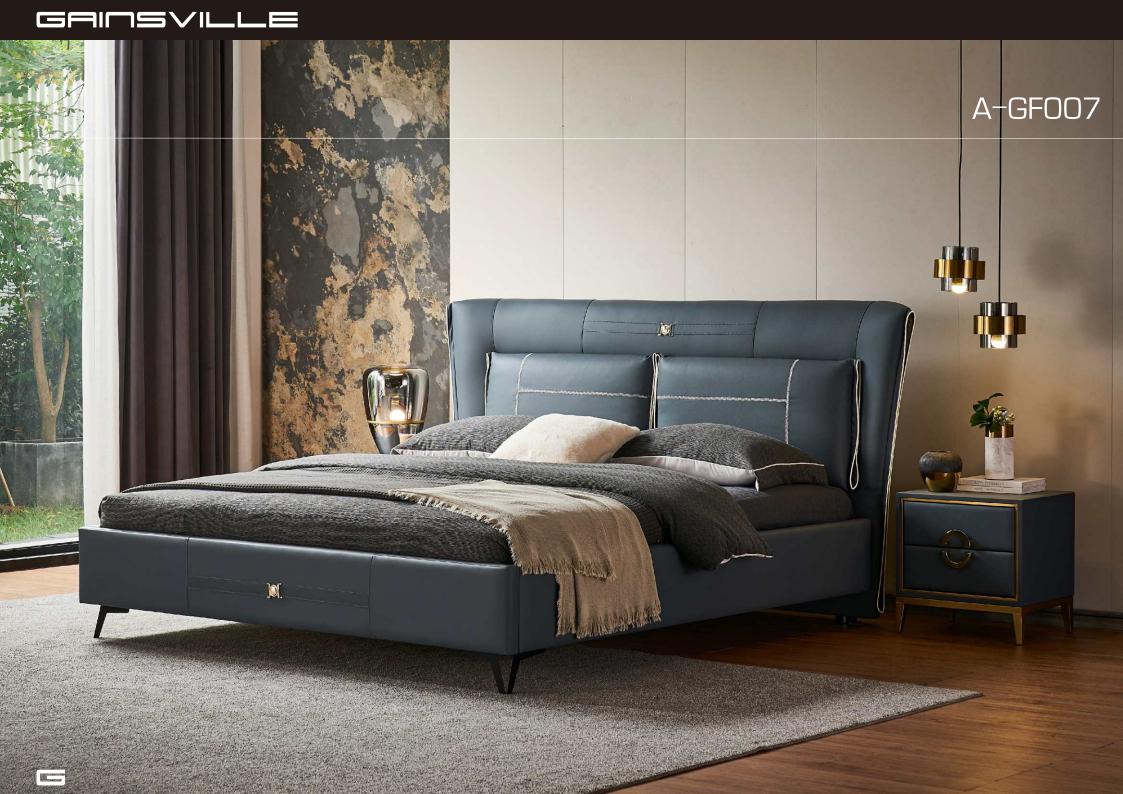

BED







## GRINSVILLE GC-1725 MONZA BED Inviting design, masterfully created. Featuring a luxuriously curved headboard paired with a boxed base, the Monza bed is a design that appeals to every customer.



GRINSVILLE



# GAIUZVILLE GC-1727 MOAB BED Modern yet has a timeless charm. Featuring a slim-line headboard and stunningly modern raised base.



GRINSVILLE









### GRINSVILLE



### GRIOSVILLE GC-1801 VENEZIA BED



## GC-1802 COBRA BED



GRIUZVILLE



GRIOSVILLE



GRINSVILLE



### GRINSVILLE GC-1808 GENEVA BED

## GC-1808 GENEVA BED







### GRICSVILLE





# GC-1819

#### GRICSVILLE







GAIUZVILLE



GAIUZVILLE





## GC-1831

#### GAIUZVILLE





GC-200







GAIUZVILLE





GRINSVILLE GC-2025

#### 

















GAIUZVILLE



#### GAIUZVILLE



GHINSVILLE







# GAIUZVILLE A-GF011



GRINSVILLE





#### WXC-001



#### WXC-002



#### WXC-002



# GAIUZVILL TURRI CHAIR



#### GRINSVILLE



#### 







## GNS660 SERIES

GAIUZVILLE





#### BEDROOM FURNITURE

G25 SERIES



G26 SERIES







# GRINSVILLE G40 SERIES

### BEDROOM FURNITURE -Toronto. In the Frank Pro Daniel P

#### G66 SERIES



G66 SERIES