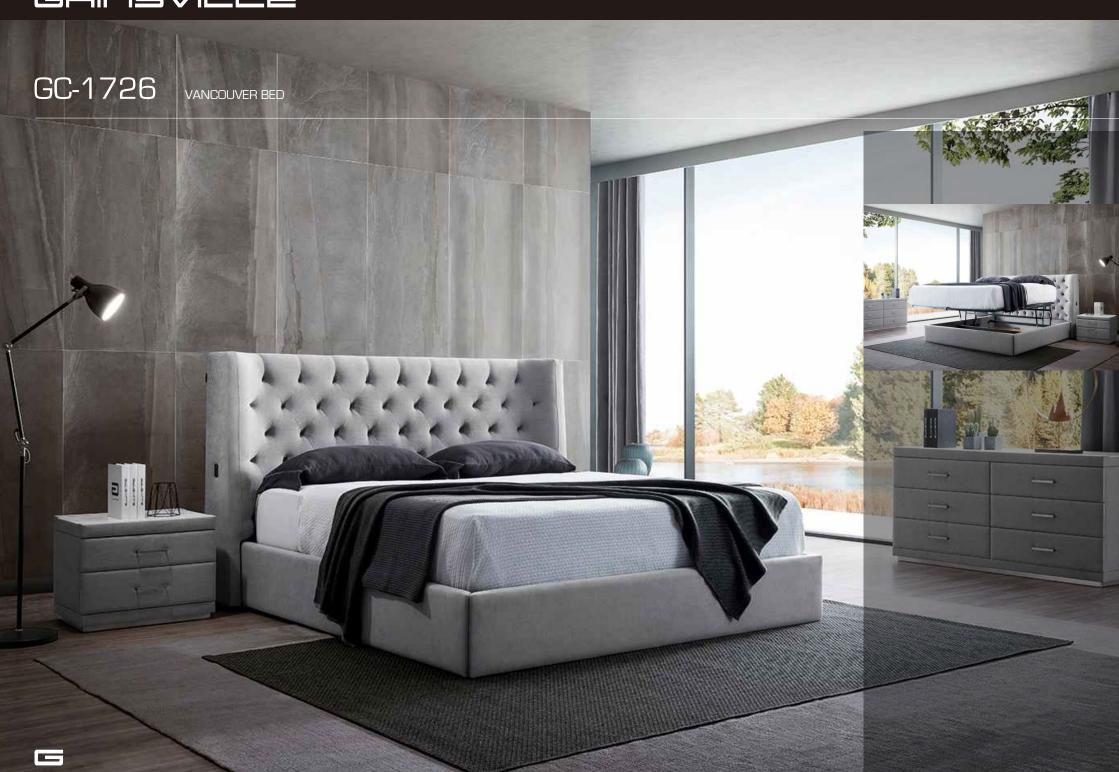

## GRINSVILLE GC-1725 MONZA BED Inviting design, masterfully created. Featuring a luxuriously curved headboard paired with a boxed base, the Monza bed is a design that appeals to every customer.

GRINSVILLE