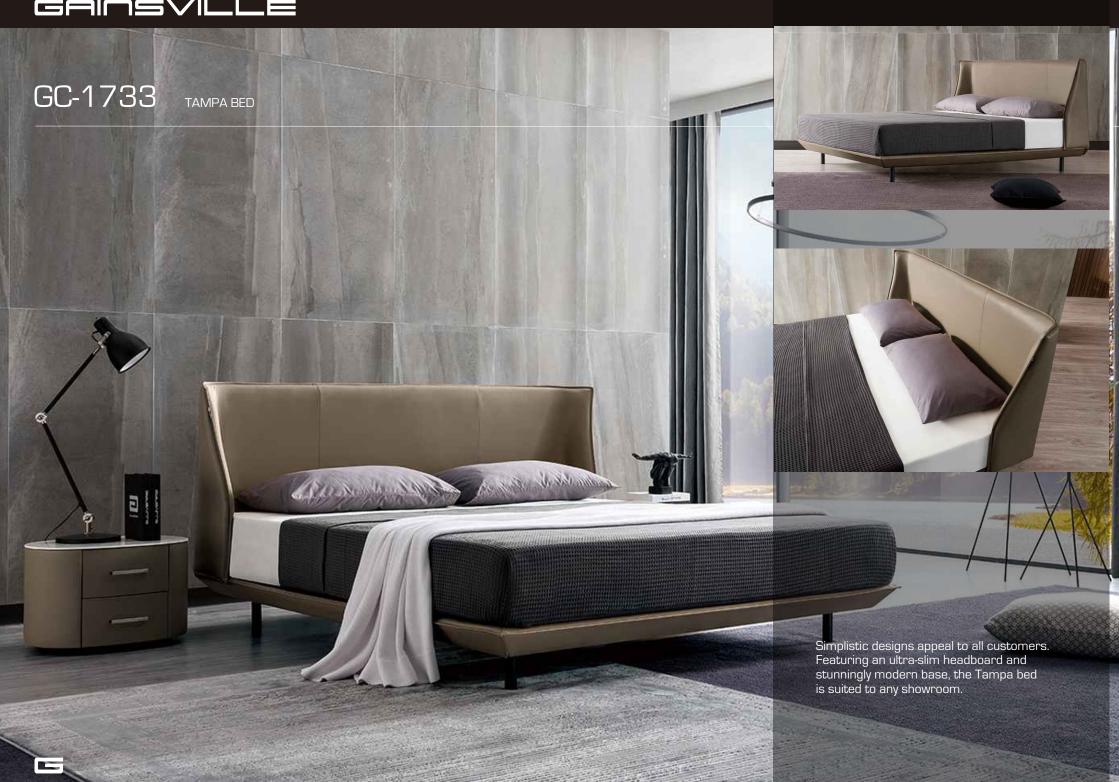

C-1702



## GC-1705 MADRID BED Elegance and sophistication. The Madrid bed combines natural elements with intuitive design. The headboard features a subtle curve, meeting the solid walnut legs below.



## GRIUSVILLE GC-1706 PRAGUE BED PRAGUE BED Beautiful in every detail. The Prague bed features adjustable head rests and removable side cushions for added luxury and comfort.













GC-1713 ARIZONA BED







## GRINSVILLE GC-1725 MONZA BED Inviting design, masterfully created. Featuring a luxuriously curved headboard paired with a boxed base, the Monza bed is a design that appeals to every customer.



GRINSVILLE



# GAIUZVILLE GC-1727 MOAB BED Modern yet has a timeless charm. Featuring a slim-line headboard and stunningly modern raised base.



GRINSVILLE









### GRINSVILLE



### GRIOSVILLE GC-1801 VENEZIA BED



## GC-1802 COBRA BED



GRIUZVILLE



GRIOSVILLE



GRINSVILLE



### GRINSVILLE GC-1808 GENEVA BED

## GC-1808 GENEVA BED







### GRICSVILLE





# GC-1819

#### GRICSVILLE







GAIUZVILLE



GAIUZVILLE





## GC-1831

#### GAIUZVILLE





GC-200







GAIUZVILLE





GRINSVILLE GC-2025

#### 

















GAIUZVILLE



#### GAIUZVILLE



GHINSVILLE







# GAIUZVILLE A-GF011



GRINSVILLE





#### WXC-001



#### WXC-002



#### WXC-002



# GAIUZVILL TURRI CHAIR



#### GRINSVILLE



#### 







## GNS660 SERIES

GAIUZVILLE





#### BEDROOM FURNITURE

G25 SERIES



G26 SERIES







# GRINSVILLE G40 SERIES

### BEDROOM FURNITURE -Toronto. In the Frank Pro Daniel P

#### G66 SERIES



G66 SERIES