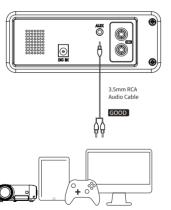

# Appearance and Interface

- Power Key: Short press to turn on, long press to turn off. 2 Volume - Key: Short press volume -1, long press to decrease quickly.
- 3 Play/Pause Key: Short press to mute the sound.
- 4 Volume + Key: Short press volume +1, long press to increase quickly.
- S Power Interface: DC 18V IN.
- 6 Audio Interface: Connect to compatible equipment through 3.5mm RCA audio cable.
- RCA Interface: Main and auxiliary audio connection interface.

# C. Connect to Other Devices

You need to purchase one 3.5mm-3.5mm audio cable if there is only 3.5mm female output on your devices.

ROCWARE CORPORATION www.rocware.com