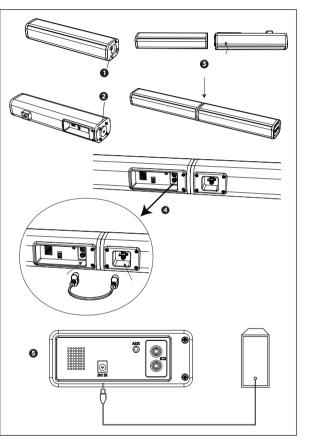

| <1%                                    |
| Product Weight       | 2.1kg                                  |
| Product Dimension    | 805(L)×90(D)×73(H)mm                   |

# Safety Instructions

- 1. Avoid dropping
- 2. Do not disassemble
- 3. Avoid extreme temperatures 4. Don't use the device outdoors during thunderstorms
- 5. Use original or certified cables
- 6. Don't use any corrosive cleaner/oil to clean
- 7. The products should not be exposed to dripping or splashing water

## Using Speaker

A. Power Connection



ROCWARE CORPORATION www.rocware.com

#### B. Connet to TV



# C. Connect to Other Devices



You need to purchase one 3.5mm-3.5mm audio cable if there is only 3.5mm female output on your devices.

ROCWARE CORPORATION www.rocware.com

# Using Speaker System



079.79.1101508 V1.0

ROCWARE CORPORATION www.rocware.com

ROCWARE CORPORATION www.rocware.com