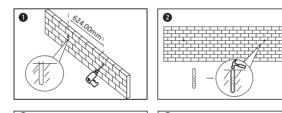

# **ROCMARE®**

S22 Hi-Fi Speaker



**User Manual** 

# Packing List



# Appearance and Interface



- Power Key: Short press to turn on, long press to turn off. 2 Volume - Key: Short press volume -1, long press to decrease quickly.
- 3 Play/Pause Key: Short press to mute the sound.
- 4 Volume + Key: Short press volume +1, long press to increase quickly.
- S Power Interface: DC 18V IN.
- 6 Audio Interface: Connect to compatible equipment through 3.5mm RCA audio cable.
- RCA Interface: Main and auxiliary audio connection interface.

#### Installation Method

A. Table Placement



Placement:

Place the Hi-Fi speaker on a solid surface.

### B. Wall Mount







ROCWARE CORPORATION www.rocware.com

# **Product Specifications**

| Model                | S22                                    |
|----------------------|----------------------------------------|
| Power Supply         | DC 18V/2A                              |
| Peak Power           | 30W                                    |
| Sound Channel        | 2.1                                    |
| Driver               | (52×58mm)×2 Driver + Subwoofer 2.25"×2 |
| Functional Interface | AUX×1                                  |
| Distortion           | <1%                                    |
| Product Weight       | 2.1kg                                  |
| Product Dimension    | 805(L)×90(D)×73(H)mm                   |

# Safety Instructions

- 1. Avoid dropping
- 2. Do not disassemble