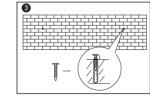

# **ROCMARE®**

S22 Hi-Fi Speaker



**User Manual** 

# Packing List



# Appearance and Interface



- Power Key: Short press to turn on, long press to turn off. 2 Volume - Key: Short press volume -1, long press to decrease quickly.
- 3 Play/Pause Key: Short press to mute the sound.
- 4 Volume + Key: Short press volume +1, long press to increase quickly.
- S Power Interface: DC 18V IN.
- 6 Audio Interface: Connect to compatible equipment through 3.5mm RCA audio cable.
- RCA Interface: Main and auxiliary audio connection interface.

#### Installation Method

A. Table Placement



Placement:

Place the Hi-Fi speaker on a solid surface.

### B. Wall Mount







ROCWARE CORPORATION www.rocware.com

# **Product Specifications**

| Model                | S22                                    |
|----------------------|----------------------------------------|
| Power Supply         | DC 18V/2A                              |
| Peak Power           | 30W                                    |
| Sound Channel        | 2.1                                    |
| Driver               | (52×58mm)×2 Driver + Subwoofer 2.25"×2 |
| Functional Interface | AUX×1                                  |
| Distortion           | <1%                                    |
| Product Weight       | 2.1kg                                  |
| Product Dimension    | 805(L)×90(D)×73(H)mm                   |

# Safety Instructions

- 1. Avoid dropping
- 2. Do not disassemble
-