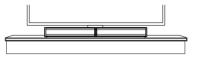

#### Installation Method

A. Table Placement

Placement:

Place the Hi-Fi speaker on a solid surface.