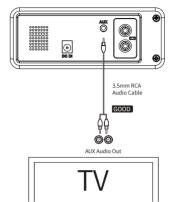

annel        | 2.1                                    |
| Driver               | (52×58mm)×2 Driver + Subwoofer 2.25"×2 |
| Functional Interface | AUX×1                                  |
| Distortion           | <1%                                    |
| Product Weight       | 2.1kg                                  |
| Product Dimension    | 805(L)×90(D)×73(H)mm                   |

# Safety Instructions

- 1. Avoid dropping
- 2. Do not disassemble
- 3. Avoid extreme temperatures 4. Don't use the device outdoors during thunderstorms
- 5. Use original or certified cables
- 6. Don't use any corrosive cleaner/oil to clean
- 7. The products should not be exposed to dripping or splashing water

## Using Speaker

A. Power Connection



ROCWARE CORPORATION www.rocware.com

#### B. Connet to TV



# C. Connect to Other Devices



You need to purchase one 3.5mm-3.5mm audio cable if there is only 3.5mm female output on your devices.

ROCWARE CORPORATION www.rocware.com

# Using Speaker System



079.79.1101508 V1.0

ROCWARE CORPORATION www.rocware.com

ROCWARE CORPORATION www.rocware.com