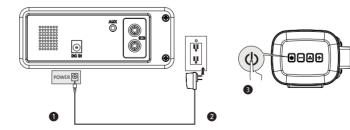

| 30W                                    |
| Sound Channel        | 2.1                                    |
| Driver               | (52×58mm)×2 Driver + Subwoofer 2.25"×2 |
| Functional Interface | AUX×1                                  |
| Distortion           | <1%                                    |
| Product Weight       | 2.1kg                                  |
| Product Dimension    | 805(L)×90(D)×73(H)mm                   |

# Safety Instructions

- 1. Avoid dropping
- 2. Do not disassemble
- 3. Avoid extreme temperatures 4. Don't use the device outdoors during thunderstorms
- 5. Use original or certified cables
- 6. Don't use any corrosive cleaner/oil to clean
- 7. The products should not be exposed to dripping or splashing water

## Using Speaker

A. Power Connection



ROCWARE CORPORATION www.rocware.com

#### B. Connet to TV



# C. Connect to Other Devices



You need to purchase one 3.5mm-3.5mm audio cable if there is only 3.5mm female output on your devices.

ROCWARE CORPORATION www.rocware.com

# Using Speaker System



079.79.1101508 V1.0

ROCWARE CORPORATION www.rocware.com

ROCWARE CORPORATION www.rocware.com