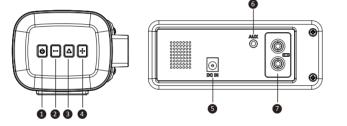

# Appearance and Interface

- Power Key: Short press to turn on, long press to turn off. 2 Volume - Key: Short press volume -1, long press to decrease quickly.
- 3 Play/Pause Key: Short press to mute the sound.
- 4 Volume + Key: Short press volume +1, long press to increase quickly.
- S Power Interface: DC 18V IN.
- 6 Audio Interface: Connect to compatible equipment through 3.5mm RCA audio cable.
- RCA Interface: Main and auxiliary audio connection interface.